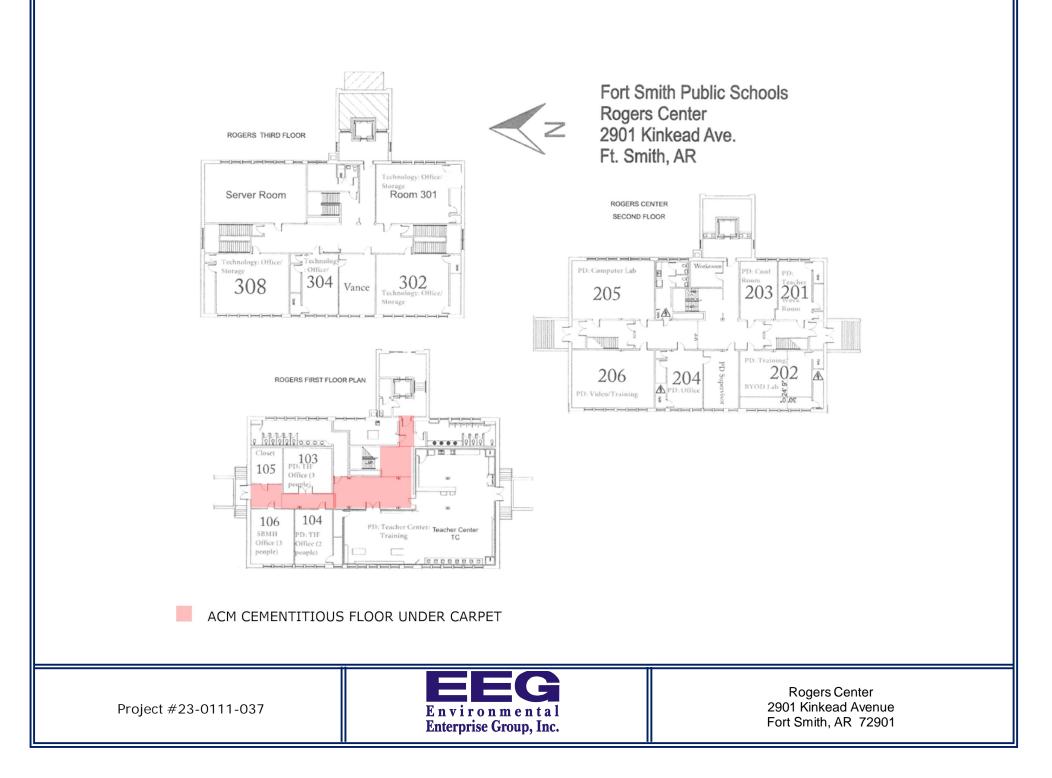

THE BOILER ROOM AND THROUGHOUT THE BUILDING





Northside High School 2301 North B Street Fort Smith, AR 72901





HILL CENTER



🕢 ACM SPRAY-ON CEILING AND / OR ACM FLOOR TILE ADHESIVE

ACM COVEBASE ADHESIVE

NOTE: ACM BOILER PIPE INSULATION EXISTS THROUGHOUT THE BUILDING NOTE: ACM T & ELBOW BOILER PIPE INSULATION EXISTS THROUGHOUT THE BUILDING NOTE: ACM HOT WATER PIPE INSULATION EXISTS IN THE BASEMENT NOTE: ACM BASEBOARD ADHESIVE EXISTS IN THE CUSTODIAL CLOSET

Project #23-0111-037



Park Elementary 4111 Park Avenue Fort Smith, AR 72903



Project #23-0111-037



Ramsey Middle School 3201 Jenny Lind Road Fort Smith, AR 72901



EG

NOTE: STEAM PIPE JOINT INSULATION EXISTS THROUGHOUT THE BUILDING



Raymond Orr Elementary 3609 Phoenix Avenue Fort Smith, AR 72903

Project #23-0111-037







- ACM SPRAY-ON CEILING TEXTURE
- ACM TRANSITE SCIENCE TOPS
- ACM 9X9 FLOOR TILE
- ACM ROOF DRAIN JOINT INSULATION

ACM WATER HEATER INSULATION (EXISTS IN BOILER ROOM ONLY) ACM CITY WATER LINE JOINT INSULATION, CONDUIT LINE JOINT INSULATION, CONDUIT LAGGING LINE INSULATION, STEAM PIPE JOINT INSULATION, STEAM PIPE LAGGING INSULATION (EXIST IN THE BOILER ROOM & THROUGHOUT THE BUILDING)

NOTE: 12X12 FLOOR TILE ADHESIVE EXISTS THROUGHOUT THE BUILDING



Project #23-0111-037

Southside High School 4100 Gary Street Fort Smith, AR 72903







## WOODS ELEMENTARY



### ACM LINOLEUM FLOORING & ADHESIVE

Project #23-0111-037



Woods Elementary 3201 Massard Road Fort Smith, AR 72903







# **Bonneville Elementary**



# **Carnall Elementary**







| 215<br>C Monchamp           | 214<br>R