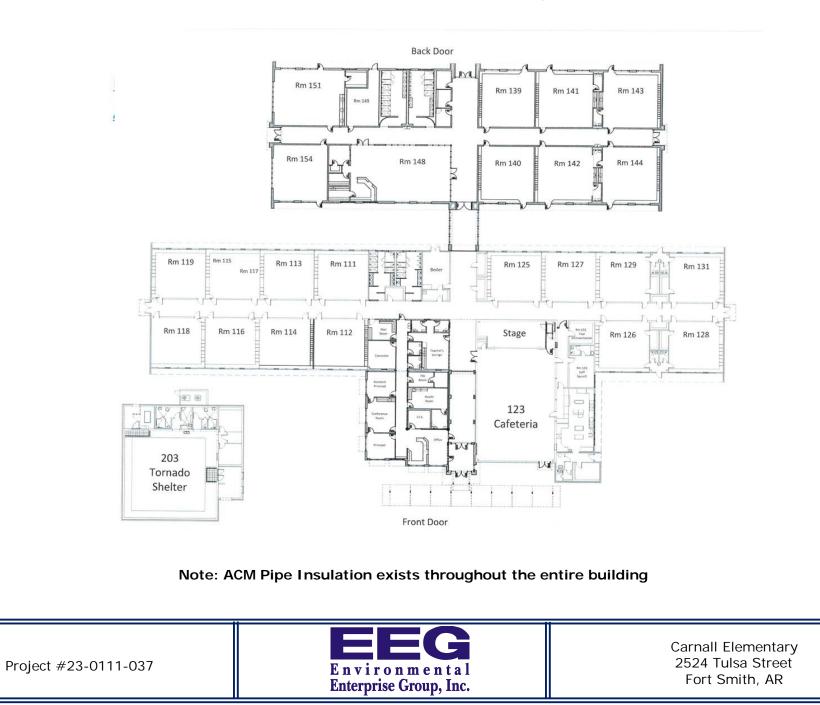

| HOMOGENEOUS<br>AREA NO. | FRIABLE OR<br>NON-<br>FRIABLE | SF OR LF                                                   | TYPE OF<br>MATERIAL<br>(M,T,S) | MATERIAL<br>DESCRIPTION                                | LOCATION                                                                                                                                                                      | POSITIVE<br>OR<br>ASSUMED |
|-------------------------|-------------------------------|------------------------------------------------------------|--------------------------------|--------------------------------------------------------|-------------------------------------------------------------------------------------------------------------------------------------------------------------------------------|---------------------------|
| 007A-07-05              | Friable                       | 1,500 lf                                                   | Т                              | Insulation                                             | Carnall Elementary School - Straight<br>Insulation Rows on Large Main Boiler Pipes in<br>Entire Building                                                                      |                           |
| 008A-06-02              |                               | lerie                                                      |                                | as the                                                 | Cavanaugh Fermentar 99 choor 2                                                                                                                                                | Positive                  |
| 008A-06-05              | Friable                       | 50 sf                                                      | Т                              | Boiler Hard Joint<br>Insulation                        | Cavanaugh Elementary School - Boiler<br>Mechanical Room                                                                                                                       | Positive                  |
| 008A-06-06              | Friable                       | 50 sf                                                      | Т                              | Boiler Tank Cover<br>Insulation                        | Cavanaugh Elementary School - Boiler<br>Mechanical Room                                                                                                                       | Positive                  |
| 008A-06-08              | Friable                       | 20 Joints                                                  | Т                              | Hard Joint Insulation                                  | Cavanaugh Elementary School - Entire<br>Building                                                                                                                              | Positive                  |
| 008A-06-09              | Friable                       | 2 Joints                                                   | Т                              | Hot Water Heater<br>Joint Insulation                   | Cavanaugh Elementary School -<br>Kitchen                                                                                                                                      | Positive                  |
| 020A-06-03              | Friable                       | 50 lf                                                      | Т                              | Insulation                                             | Chaffin Junior High School -<br>Gymnasium, Kitchen, Cafeteria                                                                                                                 | Positive                  |
| 020A-06-04              | Friable                       | 2 Joints                                                   | Т                              | Hard Joint Insulation                                  | Chaffin Junior High School - Ice Room                                                                                                                                         | Positive                  |
| 020A-06-05              | Friable                       | 220 Joints                                                 | т                              | Hard Joint Insulation                                  | Chaffin Junior High School - Entire First<br>& Second Floors                                                                                                                  | Positive                  |
| 020A-06-08              | Friable                       | 4,194 sf                                                   | S                              | Spray-On Ceiling<br>Texture                            | Chaffin Junior High School -<br>Band/Choral Area                                                                                                                              | Positive                  |
| 020A-06-21              |                               | leria                                                      |                                | A Stile And America                                    | Chaffin Junior High School 0 1 2                                                                                                                                              | Positive                  |
| 021A-05-01              | Friable                       | 200 If<br>150 If<br>Abated in<br>2014,<br>Leaving<br>50 If | т                              | Pipe Insulation                                        | Darby Junior High School - Boiler<br>Room, Basement                                                                                                                           | Positive                  |
| 021A-05-02              | Friable                       | 40 Joints                                                  | т                              | Mudded Joint<br>Packings                               | Darby Junior High School - Boiler<br>Room, Basement                                                                                                                           | Positive                  |
| 021A-05-03              | Friable                       | 700 ft <sup>2</sup>                                        | т                              | Breech/Flue<br>Insulation                              | Darby Junior High School - Boiler<br>Room, Basement                                                                                                                           | Positive                  |
| 021A-05-05              | Friable                       | 300 ft <sup>2</sup>                                        | т                              | Breech/Flue<br>Insulation                              | Darby Junior High School - Boiler<br>Room, Basement                                                                                                                           | Positive                  |
| 021A-05-09              | Friable                       | 45 Joints                                                  | т                              | Mudded Joint<br>Packings on Old<br>Chilled Water Lines | Darby Junior High School - Boiler<br>Room, Basement                                                                                                                           | Positive                  |
| 021A-05-10              | Non-<br>Friable               | 32 ft <sup>2</sup>                                         | М                              | Transite Cementitious<br>Panels                        | Darby Junior High School - Boiler<br>Room, Basement                                                                                                                           | Positive                  |
| 021A-05-11              | Friable                       | 100 lf                                                     | т                              | Lagging Insulation                                     | Darby Junior High School - Upper<br>Gymnasium, Swimming Room, Boiler<br>Room                                                                                                  | Positive                  |
| 021A-05-12              | Friable                       | 20 Joints                                                  | т                              | Joint Insulation                                       | Darby Junior High School - Upper<br>Gymnasium, Swimming Room, Boiler<br>Room                                                                                                  | Positive                  |
| 021A-05-14              | ater                          | 2000 <u>747</u>                                            | 185 [                          | Abated i                                               | Darby Junior High School – Old Science<br>Room, Adjacent Haliways on Second<br>and Thife Floors, SDC Room or Third<br>Floor, North Stairwell andings for Old<br>Science Rooms | Positive                  |
| 021A-05-15              | Non-<br>Nidee                 | 12,000 st                                                  | VENS                           | Alphanhsive 0                                          | Darby Junior High School – Old Science<br>Room, Adjacent Hallways on Second<br>and Third Floors, SBC Room on Third<br>Floor, North Stairwell andings for Old<br>Science Rooms | Positive                  |