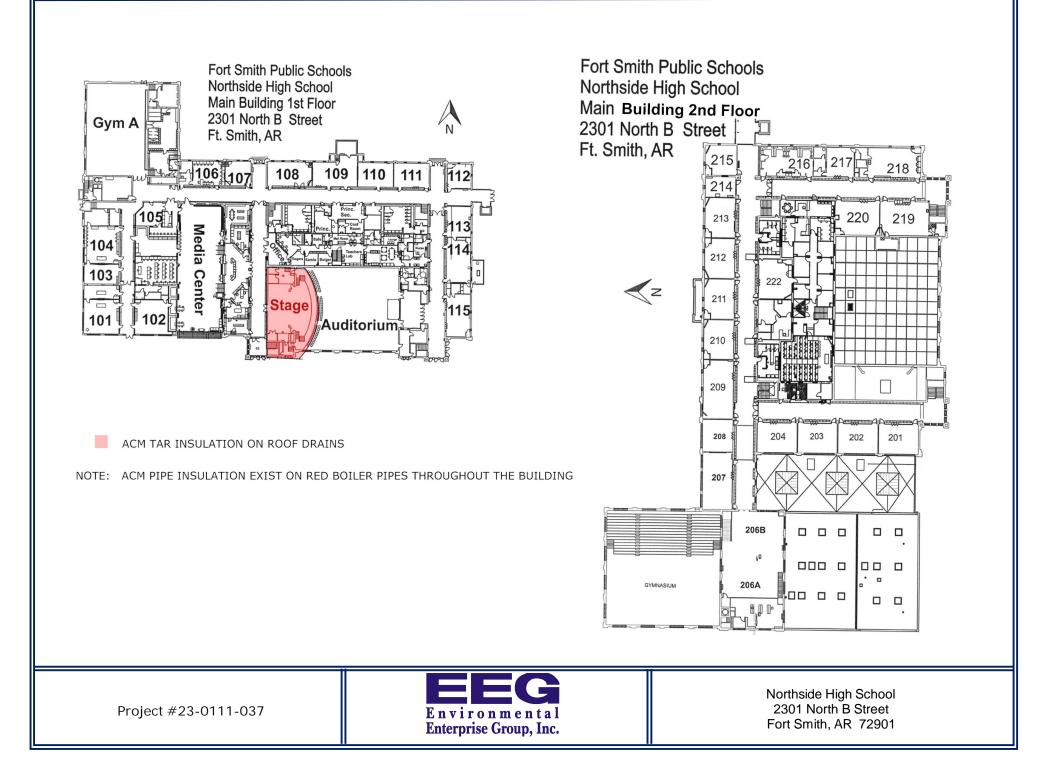

ttmar<br>222 |                    | . Macy     | SDC 225<br>C Frederick | 201<br>S Tierra   | 204<br>A<br>Thompson |
| 218<br>K Brown              | 219<br>M Lovelady | 221<br>D Bond                  |                    | Ť          | 200                    | 202<br>T Smith    | 203<br>S Wilbourn    |

Chaffin Middle School- Second Floor

ACM HARD JOINT INSULATION

NOTE: ACM INSULATION EXISTS IN THE GYMNASIUM, KITCHEN & CAFETERIA





Chaffin Middle School 3025 Massard Road Fort Smith, AR 72903

Project #23-0111-037











6601 Euper Lane Fort Smith, AR 72903



Project #23-0111-037



Fairview Elementary 2400 South Dallas Street Fort Smith, AR 72901



Kimmons Junior High School











Project #23-0111-037



Lincoln Childcare Center 1415 North 9th Street Fort Smith, AR 72901









HILL CENTER



🕢 ACM SPRAY-ON CEILING AND / OR ACM FLOOR TILE ADHESIVE

ACM COVEBASE ADHESIVE

NOTE: ACM BOILER PIPE INSULATION EXISTS THROUGHOUT THE BUILDING NOTE: ACM T & ELBOW BOILER PIPE INSULATION EXISTS THROUGHOUT THE BUILDING NOTE: ACM HOT WATER PIPE INSULATION EXISTS IN THE BASEMENT NOTE: ACM BASEBOARD ADHESIVE EXISTS IN THE CUSTODIAL CLOSET

Project #23-0111-037



Park Elementary 4111 Park Avenue Fort Smith, AR 72903



Project #23-0111-037



Ramsey Middle School 3201 Jenny Lind Road Fort Smith, AR 72901



EG

NOTE: STEAM PIPE JOINT INSULATION EXISTS THROUGHOUT THE BUILDING



Raymond Orr Elementary 3609 Phoenix Avenue Fort Smith, AR 72903

Project #23-0111-037







- ACM SPRAY-ON CEILING TEXTURE
- ACM TRANSITE SCIENCE TOPS
- ACM 9X9 FLOOR TILE
- ACM ROOF DRAIN JOINT IN