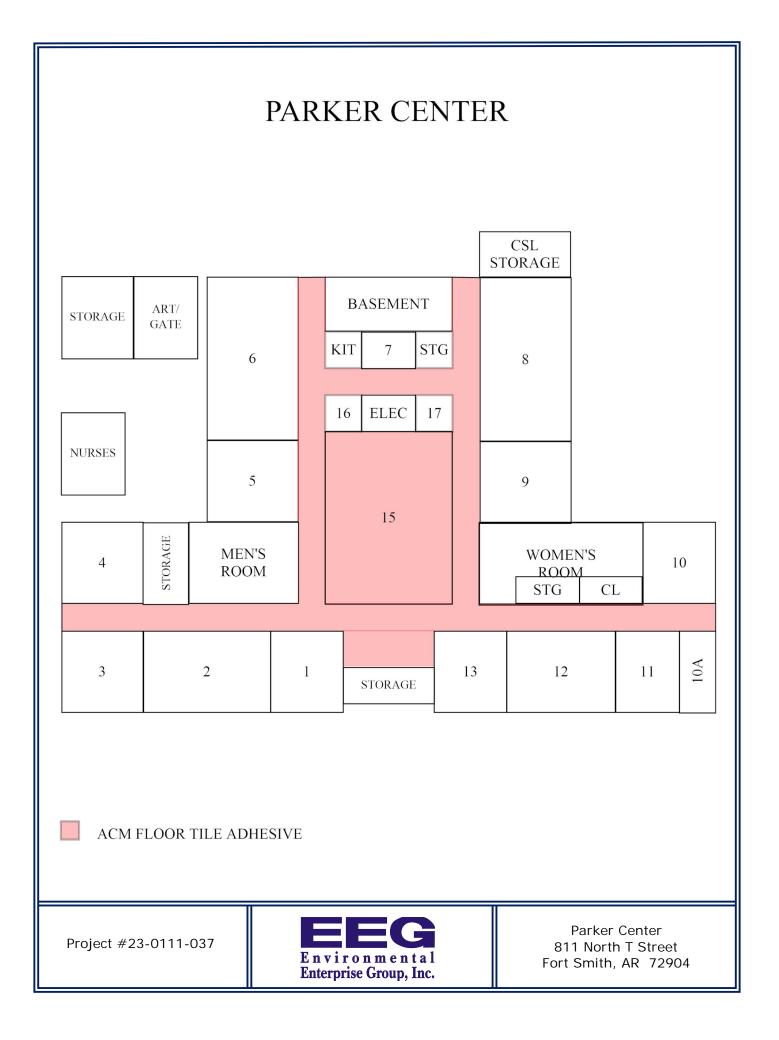

## 6-MONTH SURVEILLANCE RECORD – SEPTEMBER 2023

| HOMOGENEOUS<br>AREA NO. | FRIABLE OR<br>NON-<br>FRIABLE | SF OR LF    | TYPE OF<br>MATERIAL<br>(M,T,S) | MATERIAL<br>DESCRIPTION                                                                                                                                                                                                                                                                                                                                                                                                                                                                                                                                                                                                                                                                                                                                                                                                                                                                                                                                                                                                                                                                                                                                                                                                                                                                                                                                                                                                                                                                                                                                                                                                                                                                                                                                                                                                                                                                                                                                                                                                                                                                                                        | LOCATION                                                                                                        | POSITIVE<br>OR<br>ASSUMED |
|-------------------------|-------------------------------|-------------|--------------------------------|--------------------------------------------------------------------------------------------------------------------------------------------------------------------------------------------------------------------------------------------------------------------------------------------------------------------------------------------------------------------------------------------------------------------------------------------------------------------------------------------------------------------------------------------------------------------------------------------------------------------------------------------------------------------------------------------------------------------------------------------------------------------------------------------------------------------------------------------------------------------------------------------------------------------------------------------------------------------------------------------------------------------------------------------------------------------------------------------------------------------------------------------------------------------------------------------------------------------------------------------------------------------------------------------------------------------------------------------------------------------------------------------------------------------------------------------------------------------------------------------------------------------------------------------------------------------------------------------------------------------------------------------------------------------------------------------------------------------------------------------------------------------------------------------------------------------------------------------------------------------------------------------------------------------------------------------------------------------------------------------------------------------------------------------------------------------------------------------------------------------------------|-----------------------------------------------------------------------------------------------------------------|---------------------------|
| 001A-06-04              | Mater                         | ial was     | s Aba                          |                                                                                                                                                                                                                                                                                                                                                                                                                                                                                                                                                                                                                                                                                                                                                                                                                                                                                                                                                                                                                                                                                                                                                                                                                                                                                                                                                                                                                                                                                                                                                                                                                                                                                                                                                                                                                                                                                                                                                                                                                                                                                                                                | Competing and the second se | Positive                  |
| 001A-06-11              | Friable                       | 15,300 sf   | S                              | Spray-On Ceiling<br>Texture                                                                                                                                                                                                                                                                                                                                                                                                                                                                                                                                                                                                                                                                                                                                                                                                                                                                                                                                                                                                                                                                                                                                                                                                                                                                                                                                                                                                                                                                                                                                                                                                                                                                                                                                                                                                                                                                                                                                                                                                                                                                                                    | Ballman Elementary School –<br>Auditorium above Drywall Ceiling                                                 | Positive                  |
| 001-06-13               | Friable                       | 240 lf      | т                              | Boiler Pipe Lagging                                                                                                                                                                                                                                                                                                                                                                                                                                                                                                                                                                                                                                                                                                                                                                                                                                                                                                                                                                                                                                                                                                                                                                                                                                                                                                                                                                                                                                                                                                                                                                                                                                                                                                                                                                                                                                                                                                                                                                                                                                                                                                            | Ballman Elementary School – In Chase<br>Walls, Wet Walls and above Hard<br>Ceilings                             | Positive                  |
| 001-06-14               | Non-<br>Friable               | 1,400 sf    | М                              | Baseboard<br>Adhesive                                                                                                                                                                                                                                                                                                                                                                                                                                                                                                                                                                                                                                                                                                                                                                                                                                                                                                                                                                                                                                                                                                                                                                                                                                                                                                                                                                                                                                                                                                                                                                                                                                                                                                                                                                                                                                                                                                                                                                                                                                                                                                          | Ballman Elementary School –<br>Throughout Building                                                              | Positive                  |
| 001-06-15               | Non-<br>Friable               | 356         | М                              | Baseboard<br>Adhesive                                                                                                                                                                                                                                                                                                                                                                                                                                                                                                                                                                                                                                                                                                                                                                                                                                                                                                                                                                                                                                                                                                                                                                                                                                                                                                                                                                                                                                                                                                                                                                                                                                                                                                                                                                                                                                                                                                                                                                                                                                                                                                          | Ballman Elementary School – Addition<br>off Cafeteria                                                           | Positive                  |
| 001-06-20               | Non-<br>Friable               | 320 sf      | М                              | Chalkboard                                                                                                                                                                                                                                                                                                                                                                                                                                                                                                                                                                                                                                                                                                                                                                                                                                                                                                                                                                                                                                                                                                                                                                                                                                                                                                                                                                                                                                                                                                                                                                                                                                                                                                                                                                                                                                                                                                                                                                                                                                                                                                                     | Ballman Elementary School - Entire<br>School                                                                    | Positive                  |
| N/A                     | Mate                          | St Market M | 7as [4                         | Dertede                                                                                                                                                                                                                                                                                                                                                                                                                                                                                                                                                                                                                                                                                                                                                                                                                                                                                                                                                                                                                                                                                                                                                                                                                                                                                                                                                                                                                                                                                                                                                                                                                                                                                                                                                                                                                                                                                                                                                                                                                                                                                                                        | Ballman Flementary School South                                                                                 | Assumed                   |
| 002A-05-04              | Mater                         | iahwaa      | s Aba                          | led.Prior                                                                                                                                                                                                                                                                                                                                                                                                                                                                                                                                                                                                                                                                                                                                                                                                                                                                                                                                                                                                                                                                                                                                                                                                                                                                                                                                                                                                                                                                                                                                                                                                                                                                                                                                                                                                                                                                                                                                                                                                                                                                                                                      | londenopsiro2041                                                                                                | Positive                  |
| 003A-07-02              | Friable                       | 200 Joints  | т                              | Hot Water Pipe<br>Insulation & Joint<br>Insulation                                                                                                                                                                                                                                                                                                                                                                                                                                                                                                                                                                                                                                                                                                                                                                                                                                                                                                                                                                                                                                                                                                                                                                                                                                                                                                                                                                                                                                                                                                                                                                                                                                                                                                                                                                                                                                                                                                                                                                                                                                                                             | Beard Elementary School - Entire<br>Building                                                                    | Positive                  |
| 003A-07-05              | Non-<br>Friable               | 2,000 lf    | М                              | Baseboard<br>Adhesive                                                                                                                                                                                                                                                                                                                                                                                                                                                                                                                                                                                                                                                                                                                                                                                                                                                                                                                                                                                                                                                                                                                                                                                                                                                                                                                                                                                                                                                                                                                                                                                                                                                                                                                                                                                                                                                                                                                                                                                                                                                                                                          | Beard Elementary School - Entire<br>Building                                                                    | Positive                  |
| 005A-06-01              | Friable                       | Unknown     | Т                              | Boiler Joints                                                                                                                                                                                                                                                                                                                                                                                                                                                                                                                                                                                                                                                                                                                                                                                                                                                                                                                                                                                                                                                                                                                                                                                                                                                                                                                                                                                                                                                                                                                                                                                                                                                                                                                                                                                                                                                                                                                                                                                                                                                                                                                  | Belle Point Alternative Learning Center -<br>in Kitchen & Assumed to Exist<br>Throughout                        | Positive                  |
| 005A-06-02              | Friable                       | Unknown     | Т                              | Pipe Lagging                                                                                                                                                                                                                                                                                                                                                                                                                                                                                                                                                                                                                                                                                                                                                                                                                                                                                                                                                                                                                                                                                                                                                                                                                                                                                                                                                                                                                                                                                                                                                                                                                                                                                                                                                                                                                                                                                                                                                                                                                                                                                                                   | Belle Point Alternative Learning Center -<br>in Kitchen & Assumed to Exist<br>Throughout                        | Positive                  |
| 005A-06-12              | Non-<br>Friable               | 100 sf      | М                              | Transite                                                                                                                                                                                                                                                                                                                                                                                                                                                                                                                                                                                                                                                                                                                                                                                                                                                                                                                                                                                                                                                                                                                                                                                                                                                                                                                                                                                                                                                                                                                                                                                                                                                                                                                                                                                                                                                                                                                                                                                                                                                                                                                       | Belle Point Alternative Learning Center -<br>Above Stoves in Kitchen                                            | Positive                  |
| 006A-05-05              | Friable                       | 50 lf       | т                              | Boiler Run<br>Insulation                                                                                                                                                                                                                                                                                                                                                                                                                                                                                                                                                                                                                                                                                                                                                                                                                                                                                                                                                                                                                                                                                                                                                                                                                                                                                                                                                                                                                                                                                                                                                                                                                                                                                                                                                                                                                                                                                                                                                                                                                                                                                                       | Bonneville Elementary School -<br>Mechanical Equipment Room                                                     | Positive                  |
| 006A-05-06              | Friable                       | 22 joints   | т                              | Thermal Joint<br>Insulation                                                                                                                                                                                                                                                                                                                                                                                                                                                                                                                                                                                                                                                                                                                                                                                                                                                                                                                                                                                                                                                                                                                                                                                                                                                                                                                                                                                                                                                                                                                                                                                                                                                                                                                                                                                                                                                                                                                                                                                                                                                                                                    | Bonneville Elementary School -<br>Mechanical Equipment Room                                                     | Positive                  |
| 006A-05-09              | Friable                       | 1,000 lf    | т                              | Thermal Lagging<br>Insulation                                                                                                                                                                                                                                                                                                                                                                                                                                                                                                                                                                                                                                                                                                                                                                                                                                                                                                                                                                                                                                                                                                                                                                                                                                                                                                                                                                                                                                                                                                                                                                                                                                                                                                                                                                                                                                                                                                                                                                                                                                                                                                  | Bonneville Elementary School - Entire<br>Building                                                               | Positive                  |
| 006A-05-10              | Mabe                          | <b>EFFE</b> | ] wys                          | Boint IAsulation                                                                                                                                                                                                                                                                                                                                                                                                                                                                                                                                                                                                                                                                                                                                                                                                                                                                                                                                                                                                                                                                                                                                                                                                                                                                                                                                                                                                                                                                                                                                                                                                                                                                                                                                                                                                                                                                                                                                                                                                                                                                                                               |                                                                                                                 | Positive                  |
| 006A-05-12              | Friable                       | 1 Joint     | Т                              | Heater Joint<br>Insulation                                                                                                                                                                                                                                                                                                                                                                                                                                                                                                                                                                                                                                                                                                                                                                                                                                                                                                                                                                                                                                                                                                                                                                                                                                                                                                                                                                                                                                                                                                                                                                                                                                                                                                                                                                                                                                                                                                                                                                                                                                                                                                     | Bonneville Elementary School - Store<br>Room                                                                    | Positive                  |
| 006A-05-13              | Friable                       | 3 Joints    | т                              | Joint Insulation                                                                                                                                                                                                                                                                                                                                                                                                                                                                                                                                                                                                                                                                                                                                                                                                                                                                                                                                                                                                                                                                                                                                                                                                                                                                                                                                                                                                                                                                                                                                                                                                                                                                                                                                                                                                                                                                                                                                                                                                                                                                                                               | Bonneville Elementary School -<br>Mechanical Equipment Room                                                     | Positive                  |
| 006A-05-14              | Nater                         | iai wa      | s Aba                          | Concensus and Concensus and Concension of Co | Bonneville Elementary School - Service                                                                          | Positive                  |
| 006A-05-15              | Friable                       | 3 Joints    | Т                              | Joint Insulation                                                                                                                                                                                                                                                                                                                                                                                                                                                                                                                                                                                                                                                                                                                                                                                                                                                                                                                                                                                                                                                                                                                                                                                                                                                                                                                                                                                                                                                                                                                                                                                                                                                                                                                                                                                                                                                                                                                                                                                                                                                                                                               | Bonneville Elementary School - Kitchen                                                                          | Positive                  |
| 006A-05-16              | Friable                       | 5 Joints    | Т                              | Joint Insulation                                                                                                                                                                                                                                                                                                                                                                                                                                                                                                                                                                                                                                                                                                                                                                                                                                                                                                                                                                                                                                                                                                                                                                                                                                                                                                                                                                                                                                                                                                                                                                                                                                                                                                                                                                                                                                                                                                                                                                                                                                                                                                               | Bonneville Elementary School - Kitchen                                                                          | Positive                  |
| 006A-05-17              | Friable                       | 50 joints   | т                              | Mudded Joint<br>Packings & Hot<br>Water Pipes                                                                                                                                                                                                                                                                                                                                                                                                                                                                                                                                                                                                                                                                                                                                                                                                                                                                                                                                                                                                                                                                                                                                                                                                                                                                                                                                                                                                                                                                                                                                                                                                                                                                                                                                                                                                                                                                                                                                                                                                                                                                                  | Bonneville Elementary School -<br>Hallways & Teacher's Lounge in<br>Original Portion of Building                | Positive                  |

| HOMOGENEOUS<br>AREA NO. | FRIABLE OR<br>NON-<br>FRIABLE | SF OR LF                                                   | TYPE OF<br>MATERIAL<br>(M,T,S) | MATERIAL<br>DESCRIPTION                                | LOCATION                                                                                                                                                                      | POSITIVE<br>OR<br>ASSUMED |
|-------------------------|-------------------------------|------------------------------------------------------------|--------------------------------|--------------------------------------------------------|-------------------------------------------------------------------------------------------------------------------------------------------------------------------------------|---------------------------|
| 007A-07-05              | Friable                       | 1,500 lf                                                   | Т                              | Insulation                                             | Carnall Elementary School - Straight<br>Insulation Rows on Large Main Boiler Pipes in<br>Entire Building                                                                      |                           |
| 008A-06-02              |                               | lerie                                                      |                                | as the                                                 | Cavanaugh Fermentar 99 choor 2                                                                                                                                                | Positive                  |
| 008A-06-05              | Friable                       | 50 sf                                                      | Т                              | Boiler Hard Joint<br>Insulation                        | Cavanaugh Elementary School - Boiler<br>Mechanical Room                                                                                                                       | Positive                  |
| 008A-06-06              | Friable                       | 50 sf                                                      | Т                              | Boiler Tank Cover<br>Insulation                        | Cavanaugh Elementary School - Boiler<br>Mechanical Room                                                                                                                       | Positive                  |
| 008A-06-08              | Friable                       | 20 Joints                                                  | Т                              | Hard Joint Insulation                                  | Cavanaugh Elementary School - Entire<br>Building                                                                                                                              | Positive                  |
| 008A-06-09              | Friable                       | 2 Joints                                                   | Т                              | Hot Water Heater<br>Joint Insulation                   | Cavanaugh Elementary School -<br>Kitchen                                                                                                                                      | Positive                  |
| 020A-06-03              | Friable                       | 50 lf                                                      | Т                              | Insulation                                             | Chaffin Junior High School -<br>Gymnasium, Kitchen, Cafeteria                                                                                                                 | Positive                  |
| 020A-06-04              | Friable                       | 2 Joints                                                   | Т                              | Hard Joint Insulation                                  | Chaffin Junior High School - Ice Room                                                                                                                                         | Positive                  |
| 020A-06-05              | Friable                       | 220 Joints                                                 | т                              | Hard Joint Insulation                                  | Chaffin Junior High School - Entire First<br>& Second Floors                                                                                                                  | Positive                  |
| 020A-06-08              | Friable                       | 4,194 sf                                                   | S                              | Spray-On Ceiling<br>Texture                            | Chaffin Junior High School -<br>Band/Choral Area                                                                                                                              | Positive                  |
| 020A-06-21              |                               | leria                                                      |                                | A Stile And America                                    | Chaffin Junior High School 0 1 2                                                                                                                                              | Positive                  |
| 021A-05-01              | Friable                       | 200 If<br>150 If<br>Abated in<br>2014,<br>Leaving<br>50 If | т                              | Pipe Insulation                                        | Darby Junior High School - Boiler<br>Room, Basement                                                                                                                           | Positive                  |
| 021A-05-02              | Friable                       | 40 Joints                                                  | т                              | Mudded Joint<br>Packings                               | Darby Junior High School - Boiler<br>Room, Basement                                                                                                                           | Positive                  |
| 021A-05-03              | Friable                       | 700 ft <sup>2</sup>                                        | т                              | Breech/Flue<br>Insulation                              | Darby Junior High School - Boiler<br>Room, Basement                                                                                                                           | Positive                  |
| 021A-05-05              | Friable                       | 300 ft <sup>2</sup>                                        | т                              | Breech/Flue<br>Insulation                              | Darby Junior High School - Boiler<br>Room, Basement                                                                                                                           | Positive                  |
| 021A-05-09              | Friable                       | 45 Joints                                                  | т                              | Mudded Joint<br>Packings on Old<br>Chilled Water Lines | Darby Junior High School - Boiler<br>Room, Basement                                                                                                                           | Positive                  |
| 021A-05-10              | Non-<br>Friable               | 32 ft <sup>2</sup>                                         | М                              | Transite Cementitious<br>Panels                        | Darby Junior High School - Boiler<br>Room, Basement                                                                                                                           | Positive                  |
| 021A-05-11              | Friable                       | 100 lf                                                     | т                              | Lagging Insulation                                     | Darby Junior High School - Upper<br>Gymnasium, Swimming Room, Boiler<br>Room                                                                                                  | Positive                  |
| 021A-05-12              | Friable                       | 20 Joints                                                  | т                              | Joint Insulation                                       | Darby Junior High School - Upper<br>Gymnasium, Swimming Room, Boiler<br>Room                                                                                                  | Positive                  |
| 021A-05-14              | ater                          | 2000 <u>747</u>                                            | 185 [                          | Abated i                                               | Darby Junior High School – Old Science<br>Room, Adjacent Haliways on Second<br>and Thife Floors, SDC Room or Third<br>Floor, North Stairwell andings for Old<br>Science Rooms | Positive                  |
| 021A-05-15              | Non-<br>Nidee                 | 12,000 st                                                  | VENS                           | Alphanhsive 0                                          | Darby Junior High School – Old Science<br>Room, Adjacent Hallways on Second<br>and Third Floors, SBC Room on Third<br>Floor, North Stairwell andings for Old<br>Science Rooms | Positive                  |

| HOMOGENEOU<br>S<br>AREA NO. | FRIABLE<br>OR<br>NON-<br>FRIABLE | SF OR LF                                                 | TYPE OF<br>MATERIAL<br>(M,T,S) | MATERIAL<br>DESCRIPTION                                                                                  | LOCATION                                                                                                | POSITIVE<br>OR<br>ASSUMED |
|-----------------------------|----------------------------------|----------------------------------------------------------|--------------------------------|----------------------------------------------------------------------------------------------------------|---------------------------------------------------------------------------------------------------------|---------------------------|
| 021B-05-35                  | Friable                          | 200 Joints                                               | Т                              | Mudded Joint<br>Packings                                                                                 |                                                                                                         |                           |
| 021B-05-39                  | Friable                          | 100 Joints                                               | т                              | Mudded Joint<br>Packings                                                                                 | Darby Junior High School - Cold Water<br>Lines in Main Building & Tunnel from<br>Auditorium Building    | Positive                  |
| 021E-05-40                  | Non-<br>Friable                  | <del>4,000 sf</del><br>2,000 sf                          | М                              | 12" x 12" Floor Tile                                                                                     | Darby Junior High School – Band<br>(Abated from Choir Closet Summer<br>2019 & Choral Area in 2020)      | Positive                  |
| 021E-05-41                  | Non-<br>Friable                  | <del>4,000 sf</del><br>2,000 sf                          | М                              | 12" x 12" Floor Tile<br>Adhesive                                                                         | Darby Junior High School – Band Area<br>(Abated from Choir Closet Summer<br>2019 & Choral Area in 2020) | Positive                  |
| 021E-05-42                  | Friable                          | 4,000 sf                                                 | М                              | Lay-In Ceiling Tile                                                                                      | Darby Junior High School -<br>Band/Choral Area                                                          | Positive                  |
| 003A-07-06                  | Non-<br>Friable                  | 18,000 sf                                                | М                              | Floor Tile Adhesive                                                                                      | Euper Lane Elementary School - Entire<br>Building                                                       | Positive                  |
| 010A-06-02                  | Non-<br>Friable                  | ~800 sf                                                  | М                              | 9" x 9" Floor Tile                                                                                       | Fairview Elementary School – Under<br>Millwork in the 100 Wing                                          | Positive                  |
| 010A-06-04                  | Non-<br>Friable                  | ~800 sf                                                  | М                              | 9" x 9" Floor Tile<br>Mastic                                                                             | Fairview Elementary School – Under<br>Millwork in the 100 Wing                                          | Positive                  |
| 010A-06-07                  | Mate                             | 14,850 sf                                                | as A                           |                                                                                                          | Chirview Elementary School 23                                                                           | Positive                  |
| 010A-06-09                  | Friable                          | 30 Joints                                                | Т                              | Boiler Joint<br>Insulation - Addition                                                                    | Fairview Elementary School - Entire<br>Building                                                         | Positive                  |
| 010A-06-12                  | Friable                          | 1,200 lf                                                 | Т                              | Pipe Lagging<br>Insulation                                                                               | Fairview Elementary School - Entire<br>Building (Original)                                              | Positive                  |
| 010A-06-13                  | Friable                          | 16 lf                                                    | Т                              | Boiler Grout                                                                                             | Fairview Elementary School -<br>Mechanical Room                                                         | Positive                  |
| 011A-05-03                  | Friable                          | 100 Joints                                               | Т                              | Joint Insulation                                                                                         | Howard Elementary School - Entire<br>Building                                                           | Positive                  |
| 011A-05-04                  | Friable                          | 1,500 lf                                                 | Т                              | Steam Pipe Lagging<br>Insulation                                                                         | Howard Elementary School - Entire<br>Building                                                           | Positive                  |
| 011A-05-05                  | Non-<br>Friable                  | <del>26,000 sf</del><br><del>16,780 sf</del><br>9,220 sf | М                              | 9" x 9" Floor Tile                                                                                       | Howard Elementary School – Teachers'                                                                    |                           |
| 011A-05-11                  | Friable                          | <del>10,000 sf</del><br>9,250 sf                         | S                              | Spray-On Ceiling<br>Texture & Plaster<br>Howard Elementary School - Halls,<br>Cafeteria of 1995 Addition |                                                                                                         | Positive                  |
| 011A-05-13                  | Friable                          | 10 Joints                                                | т                              | Joint Insulation                                                                                         | Howard Elementary School - Upper<br>Part of Auditorium                                                  | Positive                  |
| 011A-05-14                  | Friable                          | 150 lf                                                   | Т                              | Lagging Insulation                                                                                       | Howard Elementary School - Upper<br>Part of Auditorium                                                  | Positive                  |