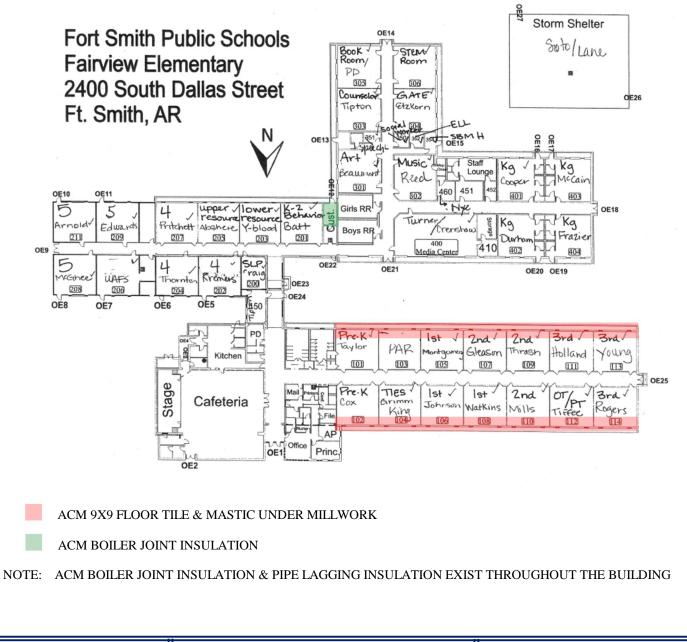

| 213               | 224 Counselor                  |                    | 210        | 208<br>E Watkins       | <b>•</b> •        | 205<br>T Peck        |
| 217<br>D Chancey            | 220<br>N Steward  | 224 Counselor<br>Ottmar<br>222 |                    | . Macy     | SDC 225<br>C Frederick | 201<br>S Tierra   | 204<br>A<br>Thompson |
| 218<br>K Brown              | 219<br>M Lovelady | 221<br>D Bond                  |                    | Ť          | 200                    | 202<br>T Smith    | 203<br>S Wilbourn    |

Chaffin Middle School- Second Floor

ACM HARD JOINT INSULATION

NOTE: ACM INSULATION EXISTS IN THE GYMNASIUM, KITCHEN & CAFETERIA





Chaffin Middle School 3025 Massard Road Fort Smith, AR 72903

Project #23-0111-037











6601 Euper Lane Fort Smith, AR 72903



Project #23-0111-037



Fairview Elementary 2400 South Dallas Street Fort Smith, AR 72901



Kimmons Junior High School











Project #23-0111-037



Lincoln Childcare Center 1415 North 9th Street Fort Smith, AR 72901









HILL CENTER



🕢 ACM SPRAY-ON CEILING AND / OR ACM FLOOR TILE ADHESIVE

ACM COVEBASE ADHESIVE

NOTE: ACM BOILER PIPE INSULATION EXISTS THROUGHOUT THE BUILDING NOTE: ACM T & ELBOW BOILER PIPE INSULATION EXISTS THROUGHOUT THE BUILDING NOTE: ACM HOT WATER PIPE INSULATION EXISTS IN THE BASEMENT NOTE: ACM BASEBOARD ADHESIVE EXISTS IN THE CUSTODIAL CLOSET

Project #23-0111-037



Park Elementary 4111 Park Avenue Fort Smith, AR 72903



Project #23-0111-037



Ramsey Middle School 3201 Jenny Lind Road Fort Smith, AR 72901



EG

NOTE: STEAM PIPE JOINT INSULATION EXIS