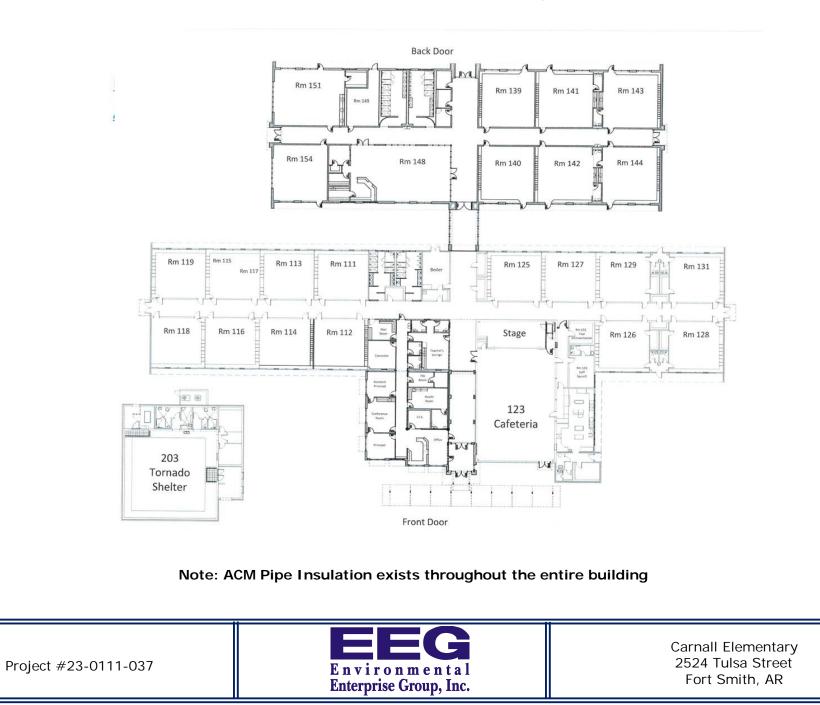

ue Fort Smith, AR 72903

Project #23-0111-037







- ACM SPRAY-ON CEILING TEXTURE
- ACM TRANSITE SCIENCE TOPS
- ACM 9X9 FLOOR TILE
- ACM ROOF DRAIN JOINT INSULATION

ACM WATER HEATER INSULATION (EXISTS IN BOILER ROOM ONLY) ACM CITY WATER LINE JOINT INSULATION, CONDUIT LINE JOINT INSULATION, CONDUIT LAGGING LINE INSULATION, STEAM PIPE JOINT INSULATION, STEAM PIPE LAGGING INSULATION (EXIST IN THE BOILER ROOM & THROUGHOUT THE BUILDING)

NOTE: 12X12 FLOOR TILE ADHESIVE EXISTS THROUGHOUT THE BUILDING



Project #23-0111-037

Southside High School 4100 Gary Street Fort Smith, AR 72903







## WOODS ELEMENTARY



### ACM LINOLEUM FLOORING & ADHESIVE

Project #23-0111-037



Woods Elementary 3201 Massard Road Fort Smith, AR 72903







# **Bonneville Elementary**



# **Carnall Elementary**







| 215<br>C Monchamp           | 214<br>R Humphrey | 212<br>M Benoit                | 211<br>M Litchford | 20<br>L OI |                        | 207<br>D Smothers | 206<br>A Tilley      |
|-----------------------------|-------------------|--------------------------------|--------------------|------------|------------------------|-------------------|----------------------|
| 216<br>Frederick/<br>Bourne | 213               | 224 Counselor                  |                    | 210        | 208<br>E Watkins       | <b>•</b> •        | 205<br>T Peck        |
| 217<br>D Chancey            | 220<br>N Steward  | 224 Counselor<br>Ottmar<br>222 |                    | . Macy     | SDC 225<br>C Frederick | 201<br>S Tierra   | 204<br>A<br>Thompson |
| 218<br>K Brown              | 219<br>M Lovel