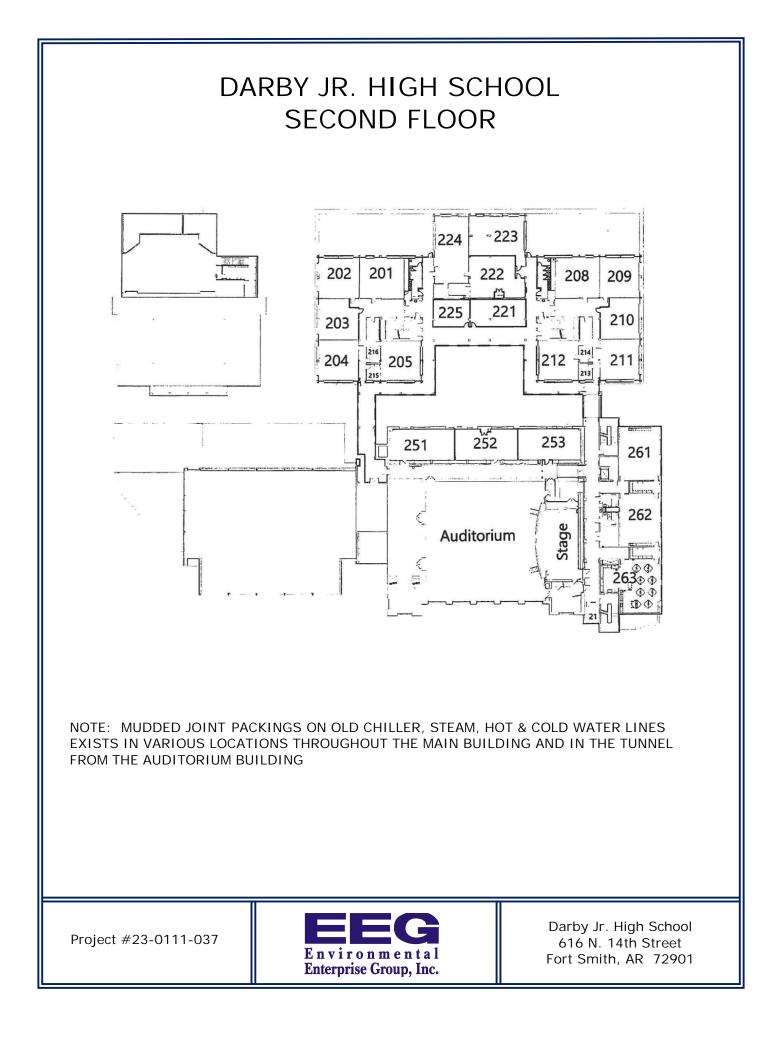

| HOMOGENEOUS<br>AREA NO. | FRIABLE OR<br>NON-<br>FRIABLE | SF OR LF                                                   | TYPE OF<br>MATERIAL<br>(M,T,S) | MATERIAL<br>DESCRIPTION                                | LOCATION                                                                                                                                                                      | POSITIVE<br>OR<br>ASSUMED |
|-------------------------|-------------------------------|------------------------------------------------------------|--------------------------------|--------------------------------------------------------|-------------------------------------------------------------------------------------------------------------------------------------------------------------------------------|---------------------------|
| 007A-07-05              | Friable                       | 1,500 lf                                                   | Т                              | Insulation                                             | Carnall Elementary School - Straight<br>Insulation Rows on Large Main Boiler Pipes in<br>Entire Building                                                                      |                           |
| 008A-06-02              |                               | lerie                                                      |                                | as the                                                 | Cavanaugh Fermentar 99 choor 2                                                                                                                                                | Positive                  |
| 008A-06-05              | Friable                       | 50 sf                                                      | Т                              | Boiler Hard Joint<br>Insulation                        | Cavanaugh Elementary School - Boiler<br>Mechanical Room                                                                                                                       | Positive                  |
| 008A-06-06              | Friable                       | 50 sf                                                      | Т                              | Boiler Tank Cover<br>Insulation                        | Cavanaugh Elementary School - Boiler<br>Mechanical Room                                                                                                                       | Positive                  |
| 008A-06-08              | Friable                       | 20 Joints                                                  | Т                              | Hard Joint Insulation                                  | Cavanaugh Elementary School - Entire<br>Building                                                                                                                              | Positive                  |
| 008A-06-09              | Friable                       | 2 Joints                                                   | Т                              | Hot Water Heater<br>Joint Insulation                   | Cavanaugh Elementary School -<br>Kitchen                                                                                                                                      | Positive                  |
| 020A-06-03              | Friable                       | 50 lf                                                      | Т                              | Insulation                                             | Chaffin Junior High School -<br>Gymnasium, Kitchen, Cafeteria                                                                                                                 | Positive                  |
| 020A-06-04              | Friable                       | 2 Joints                                                   | Т                              | Hard Joint Insulation                                  | Chaffin Junior High School - Ice Room                                                                                                                                         | Positive                  |
| 020A-06-05              | Friable                       | 220 Joints                                                 | т                              | Hard Joint Insulation                                  | Chaffin Junior High School - Entire First<br>& Second Floors                                                                                                                  | Positive                  |
| 020A-06-08              | Friable                       | 4,194 sf                                                   | S                              | Spray-On Ceiling<br>Texture                            | Chaffin Junior High School -<br>Band/Choral Area                                                                                                                              | Positive                  |
| 020A-06-21              |                               | leria                                                      |                                | A Stile And America                                    | Chaffin Junior High School 0 1 2                                                                                                                                              | Positive                  |
| 021A-05-01              | Friable                       | 200 If<br>150 If<br>Abated in<br>2014,<br>Leaving<br>50 If | т                              | Pipe Insulation                                        | Darby Junior High School - Boiler<br>Room, Basement                                                                                                                           | Positive                  |
| 021A-05-02              | Friable                       | 40 Joints                                                  | т                              | Mudded Joint<br>Packings                               | Darby Junior High School - Boiler<br>Room, Basement                                                                                                                           | Positive                  |
| 021A-05-03              | Friable                       | 700 ft <sup>2</sup>                                        | т                              | Breech/Flue<br>Insulation                              | Darby Junior High School - Boiler<br>Room, Basement                                                                                                                           | Positive                  |
| 021A-05-05              | Friable                       | 300 ft <sup>2</sup>                                        | т                              | Breech/Flue<br>Insulation                              | Darby Junior High School - Boiler<br>Room, Basement                                                                                                                           | Positive                  |
| 021A-05-09              | Friable                       | 45 Joints                                                  | т                              | Mudded Joint<br>Packings on Old<br>Chilled Water Lines | Darby Junior High School - Boiler<br>Room, Basement                                                                                                                           | Positive                  |
| 021A-05-10              | Non-<br>Friable               | 32 ft <sup>2</sup>                                         | М                              | Transite Cementitious<br>Panels                        | Darby Junior High School - Boiler<br>Room, Basement                                                                                                                           | Positive                  |
| 021A-05-11              | Friable                       | 100 lf                                                     | т                              | Lagging Insulation                                     | Darby Junior High School - Upper<br>Gymnasium, Swimming Room, Boiler<br>Room                                                                                                  | Positive                  |
| 021A-05-12              | Friable                       | 20 Joints                                                  | т                              | Joint Insulation                                       | Darby Junior High School - Upper<br>Gymnasium, Swimming Room, Boiler<br>Room                                                                                                  | Positive                  |
| 021A-05-14              | ater                          | 2000 <u>747</u>                                            | 185 [                          | Abated i                                               | Darby Junior High School – Old Science<br>Room, Adjacent Haliways on Second<br>and Thife Floors, SDC Room or Third<br>Floor, North Stairwell andings for Old<br>Science Rooms | Positive                  |
| 021A-05-15              | Non-<br>Nidee                 | 12,000 st                                                  | VENS                           | Alphanhsive 0                                          | Darby Junior High School – Old Science<br>Room, Adjacent Hallways on Second<br>and Third Floors, SBC Room on Third<br>Floor, North Stairwell andings for Old<br>Science Rooms | Positive                  |

| HOMOGENEOU<br>S<br>AREA NO. | FRIABLE<br>OR<br>NON-<br>FRIABLE | SF OR LF                                                 | TYPE OF<br>MATERIAL<br>(M,T,S) | MATERIAL<br>DESCRIPTION                                                                                  | LOCATION                                                                                                | POSITIVE<br>OR<br>ASSUMED |
|-----------------------------|----------------------------------|----------------------------------------------------------|--------------------------------|----------------------------------------------------------------------------------------------------------|---------------------------------------------------------------------------------------------------------|---------------------------|
| 021B-05-35                  | Friable                          | 200 Joints                                               | Т                              | Mudded Joint<br>Packings                                                                                 |                                                                                                         |                           |
| 021B-05-39                  | Friable                          | 100 Joints                                               | т                              | Mudded Joint<br>Packings                                                                                 | Darby Junior High School - Cold Water<br>Lines in Main Building & Tunnel from<br>Auditorium Building    | Positive                  |
| 021E-05-40                  | Non-<br>Friable                  | <del>4,000 sf</del><br>2,000 sf                          | М                              | 12" x 12" Floor Tile                                                                                     | Darby Junior High School – Band<br>(Abated from Choir Closet Summer<br>2019 & Choral Area in 2020)      | Positive                  |
| 021E-05-41                  | Non-<br>Friable                  | <del>4,000 sf</del><br>2,000 sf                          | М                              | 12" x 12" Floor Tile<br>Adhesive                                                                         | Darby Junior High School – Band Area<br>(Abated from Choir Closet Summer<br>2019 & Choral Area in 2020) | Positive                  |
| 021E-05-42                  | Friable                          | 4,000 sf                                                 | М                              | Lay-In Ceiling Tile                                                                                      | Darby Junior High School -<br>Band/Choral Area                                                          | Positive                  |
| 003A-07-06                  | Non-<br>Friable                  | 18,000 sf                                                | М                              | Floor Tile Adhesive                                                                                      | Euper Lane Elementary School - Entire<br>Building                                                       | Positive                  |
| 010A-06-02                  | Non-<br>Friable                  | ~800 sf                                                  | М                              | 9" x 9" Floor Tile                                                                                       | Fairview Elementary School – Under<br>Millwork in the 100 Wing                                          | Positive                  |
| 010A-06-04                  | Non-<br>Friable                  | ~800 sf                                                  | М                              | 9" x 9" Floor Tile<br>Mastic                                                                             | Fairview Elementary School – Under<br>Millwork in the 100 Wing                                          | Positive                  |
| 010A-06-07                  | Mate                             | 14,850 sf                                                | as A                           |                                                                                                          | Chirview Elementary School 23                                                                           | Positive                  |
| 010A-06-09                  | Friable                          | 30 Joints                                                | Т                              | Boiler Joint<br>Insulation - Addition                                                                    | Fairview Elementary School - Entire<br>Building                                                         | Positive                  |
| 010A-06-12                  | Friable                          | 1,200 lf                                                 | Т                              | Pipe Lagging<br>Insulation                                                                               | Fairview Elementary School - Entire<br>Building (Original)                                              | Positive                  |
| 010A-06-13                  | Friable                          | 16 lf                                                    | Т                              | Boiler Grout                                                                                             | Fairview Elementary School -<br>Mechanical Room                                                         | Positive                  |
| 011A-05-03                  | Friable                          | 100 Joints                                               | Т                              | Joint Insulation                                                                                         | Howard Elementary School - Entire<br>Building                                                           | Positive                  |
| 011A-05-04                  | Friable                          | 1,500 lf                                                 | Т                              | Steam Pipe Lagging<br>Insulation                                                                         | Howard Elementary School - Entire<br>Building                                                           | Positive                  |
| 011A-05-05                  | Non-<br>Friable                  | <del>26,000 sf</del><br><del>16,780 sf</del><br>9,220 sf | М                              | 9" x 9" Floor Tile                                                                                       | Howard Elementary School – Teachers'                                                                    |                           |
| 011A-05-11                  | Friable                          | <del>10,000 sf</del><br>9,250 sf                         | S                              | Spray-On Ceiling<br>Texture & Plaster<br>Howard Elementary School - Halls,<br>Cafeteria of 1995 Addition |                                                                                                         | Positive                  |
| 011A-05-13                  | Friable                          | 10 Joints                                                | т                              | Joint Insulation                                                                                         | Howard Elementary School - Upper<br>Part of Auditorium                                                  | Positive                  |
| 011A-05-14                  | Friable                          | 150 lf                                                   | Т                              | Lagging Insulation                                                                                       | Howard Elementary School - Upper<br>Part of Auditorium                                                  | Positive                  |