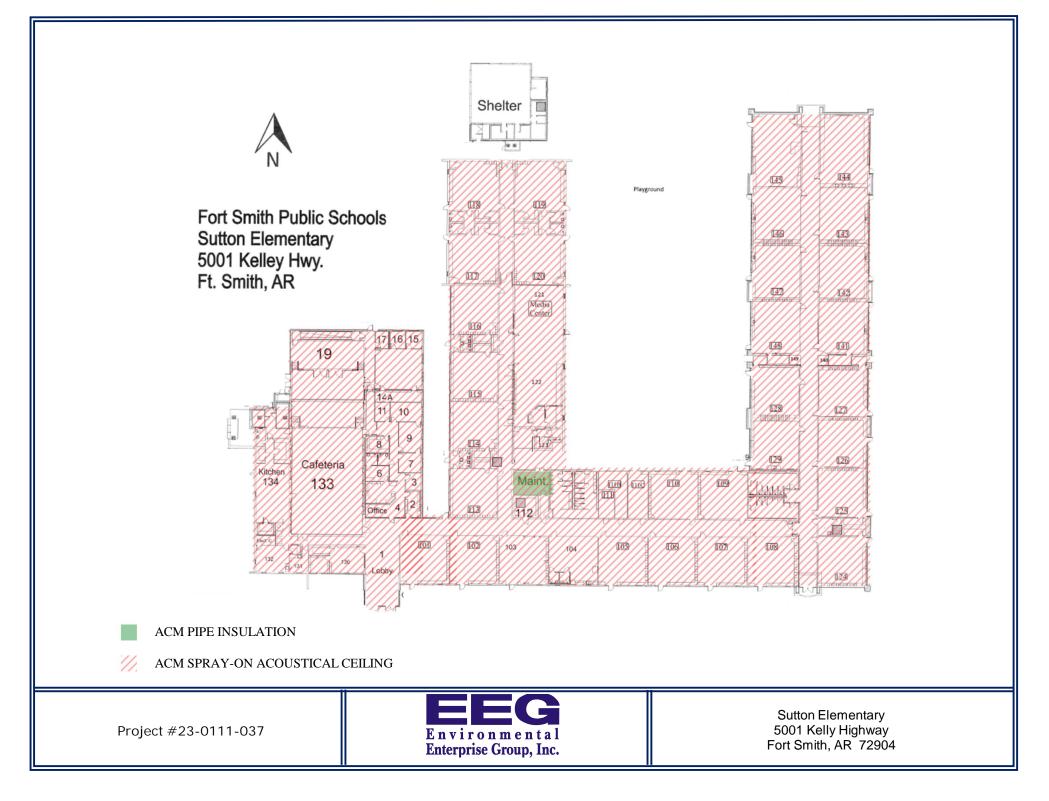

903



Project #23-0111-037



Ramsey Middle School 3201 Jenny Lind Road Fort Smith, AR 72901



EG

NOTE: STEAM PIPE JOINT INSULATION EXISTS THROUGHOUT THE BUILDING



Raymond Orr Elementary 3609 Phoenix Avenue Fort Smith, AR 72903

Project #23-0111-037







- ACM SPRAY-ON CEILING TEXTURE
- ACM TRANSITE SCIENCE TOPS
- ACM 9X9 FLOOR TILE
- ACM ROOF DRAIN JOINT INSULATION

ACM WATER HEATER INSULATION (EXISTS IN BOILER ROOM ONLY) ACM CITY WATER LINE JOINT INSULATION, CONDUIT LINE JOINT INSULATION, CONDUIT LAGGING LINE INSULATION, STEAM PIPE JOINT INSULATION, STEAM PIPE LAGGING INSULATION (EXIST IN THE BOILER ROOM & THROUGHOUT THE BUILDING)

NOTE: 12X12 FLOOR TILE ADHESIVE EXISTS THROUGHOUT THE BUILDING



Project #23-0111-037

Southside High School 4100 Gary Street Fort Smith, AR 72903







## WOODS ELEMENTARY



G

ACM LINOLEUM FLOORING & ADHESIVE

E n v i r o n m e n t a l Enterprise Group, Inc. Woods Elementary 3201 Massard Road Fort Smith, AR 72903

Project #23-0111-037



STATE OF ARKANSAS DEPARTMENT OF ENERGY AND ENVIRONMENT

ういんをできると

Division of Environmental Quality

OFFICE OF AIR QUALITY, ASBESTOS PROGRAM

# CHRISTOPHER A. SPELLINS

Pollution Control and Ecology Commission's Rule 21 pursuant to AC.A. § 20-27-1001, et seq., within the State of Arkansas is having satisfied the requirements necessary to meet the provisions of AHER4ASHARA under TSCA Title II and the Arkansas hereby certified to perform activities related to asbestos containing material in the following discipline(s)

| Effective Date Expiration Date   08/31/2023 08/31/2024   08/31/2023 08/31/2024