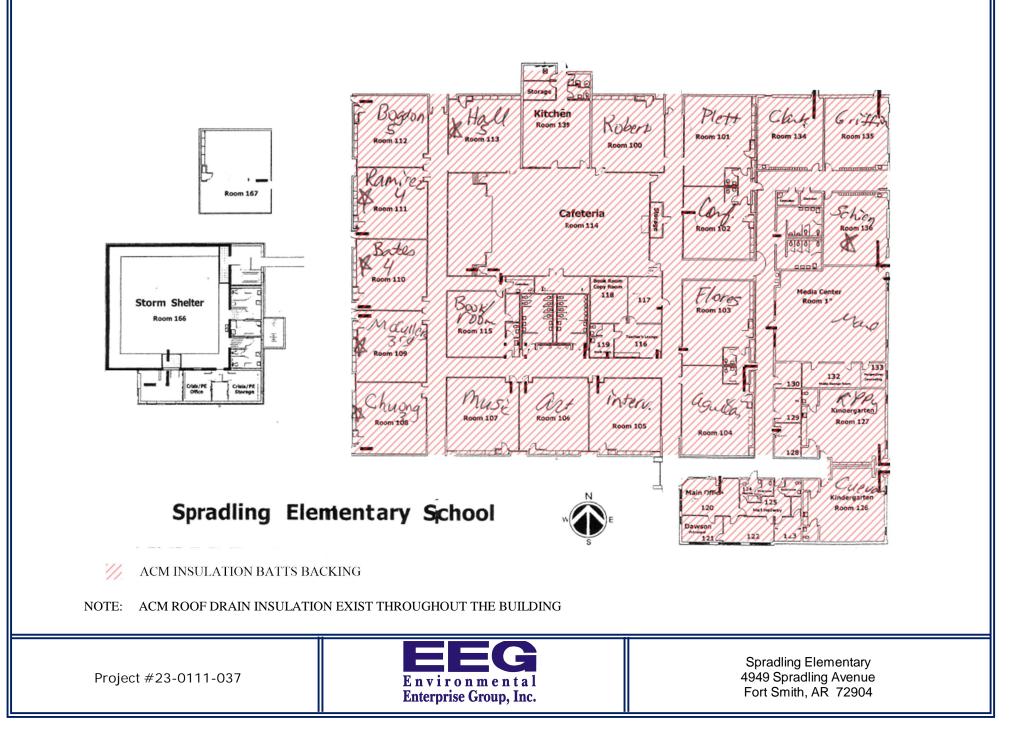

72903



Project #23-0111-037



Ramsey Middle School 3201 Jenny Lind Road Fort Smith, AR 72901



EG

NOTE: STEAM PIPE JOINT INSULATION EXISTS THROUGHOUT THE BUILDING



Raymond Orr Elementary 3609 Phoenix Avenue Fort Smith, AR 72903

Project #23-0111-037







- ACM SPRAY-ON CEILING TEXTURE
- ACM TRANSITE SCIENCE TOPS
- ACM 9X9 FLOOR TILE
- ACM ROOF DRAIN JOINT INSULATION

ACM WATER HEATER INSULATION (EXISTS IN BOILER ROOM ONLY) ACM CITY WATER LINE JOINT INSULATION, CONDUIT LINE JOINT INSULATION, CONDUIT LAGGING LINE INSULATION, STEAM PIPE JOINT INSULATION, STEAM PIPE LAGGING INSULATION (EXIST IN THE BOILER ROOM & THROUGHOUT THE BUILDING)

NOTE: 12X12 FLOOR TILE ADHESIVE EXISTS THROUGHOUT THE BUILDING



Project #23-0111-037

Southside High School 4100 Gary Street Fort Smith, AR 72903







## WOODS ELEMENTARY



G

ACM LINOLEUM FLOORING & ADHESIVE

E n v i r o n m e n t a l Enterprise Group, Inc. Woods Elementary 3201 Massard Road Fort Smith, AR 72903

Project #23-0111-037



STATE OF ARKANSAS DEPARTMENT OF ENERGY AND ENVIRONMENT

ういんをできると

Division of Environmental Quality

OFFICE OF AIR QUALITY, ASBESTOS PROGRAM

# CHRISTOPHER A. SPELLINS

Pollution Control and Ecology Commission's Rule 21 pursuant to AC.A. § 20-27-1001, et seq., within the State of Arkansas is having satisfied the requirements necessary to meet the provisions of AHER4ASHARA under TSCA Title II and the Arkansas hereby certified to perform activities related to asbestos containing material in the following discipline(s)

| Effective Date Expiration Date   08/31/2023 08/31/2024   08/31/2023 08/31/2024