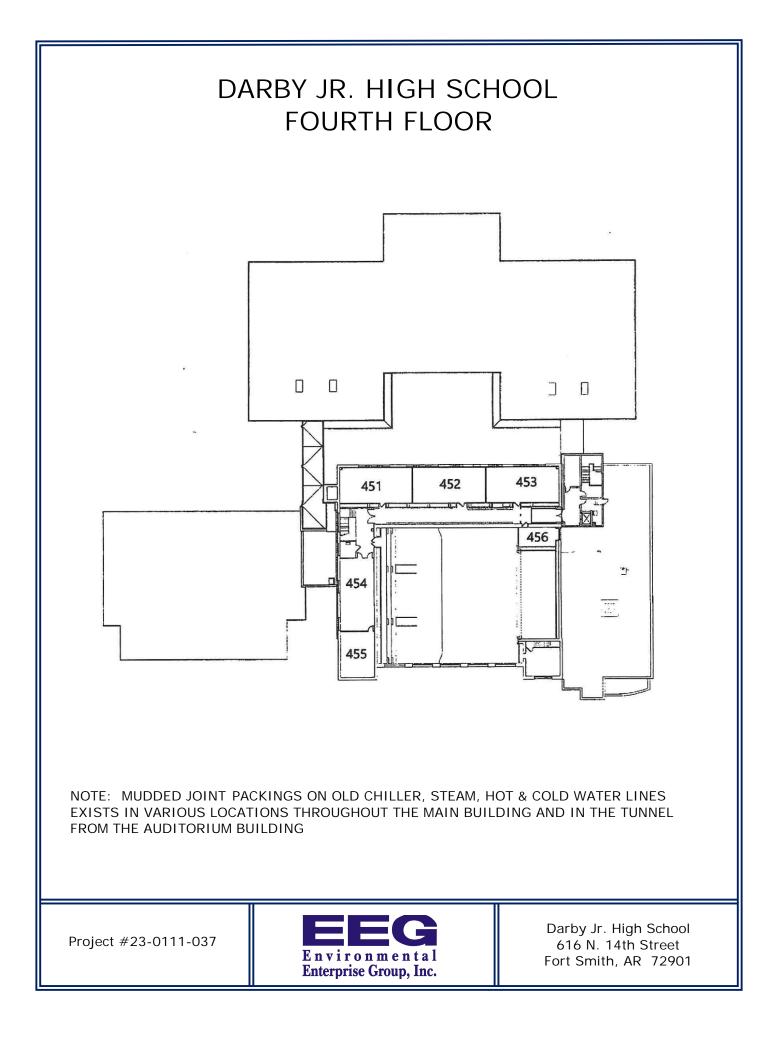

| HOMOGENEOUS<br>AREA NO. | FRIABLE OR<br>NON-<br>FRIABLE | SF OR LF                                                   | TYPE OF<br>MATERIAL<br>(M,T,S) | MATERIAL<br>DESCRIPTION                                | LOCATION                                                                                                                                                                      | POSITIVE<br>OR<br>ASSUMED |
|-------------------------|-------------------------------|------------------------------------------------------------|--------------------------------|--------------------------------------------------------|-------------------------------------------------------------------------------------------------------------------------------------------------------------------------------|---------------------------|
| 007A-07-05              | Friable                       | 1,500 lf                                                   | Т                              | Insulation                                             | Carnall Elementary School - Straight<br>Insulation Rows on Large Main Boiler Pipes in<br>Entire Building                                                                      |                           |
| 008A-06-02              |                               | lerie                                                      |                                | as the                                                 | Cavanaugh Fermentar 99 choor 2                                                                                                                                                | Positive                  |
| 008A-06-05              | Friable                       | 50 sf                                                      | Т                              | Boiler Hard Joint<br>Insulation                        | Cavanaugh Elementary School - Boiler<br>Mechanical Room                                                                                                                       | Positive                  |
| 008A-06-06              | Friable                       | 50 sf                                                      | Т                              | Boiler Tank Cover<br>Insulation                        | Cavanaugh Elementary School - Boiler<br>Mechanical Room                                                                                                                       | Positive                  |
| 008A-06-08              | Friable                       | 20 Joints                                                  | Т                              | Hard Joint Insulation                                  | Cavanaugh Elementary School - Entire<br>Building                                                                                                                              | Positive                  |
| 008A-06-09              | Friable                       | 2 Joints                                                   | Т                              | Hot Water Heater<br>Joint Insulation                   | Cavanaugh Elementary School -<br>Kitchen                                                                                                                                      | Positive                  |
| 020A-06-03              | Friable                       | 50 lf                                                      | Т                              | Insulation                                             | Chaffin Junior High School -<br>Gymnasium, Kitchen, Cafeteria                                                                                                                 | Positive                  |
| 020A-06-04              | Friable                       | 2 Joints                                                   | Т                              | Hard Joint Insulation                                  | Chaffin Junior High School - Ice Room                                                                                                                                         | Positive                  |
| 020A-06-05              | Friable                       | 220 Joints                                                 | т                              | Hard Joint Insulation                                  | Chaffin Junior High School - Entire First<br>& Second Floors                                                                                                                  | Positive                  |
| 020A-06-08              | Friable                       | 4,194 sf                                                   | S                              | Spray-On Ceiling<br>Texture                            | Chaffin Junior High School -<br>Band/Choral Area                                                                                                                              | Positive                  |
| 020A-06-21              |                               | leria                                                      |                                | A Stile And America                                    | Chaffin Junior High School 0 1 2                                                                                                                                              | Positive                  |
| 021A-05-01              | Friable                       | 200 If<br>150 If<br>Abated in<br>2014,<br>Leaving<br>50 If | т                              | Pipe Insulation                                        | Darby Junior High School - Boiler<br>Room, Basement                                                                                                                           | Positive                  |
| 021A-05-02              | Friable                       | 40 Joints                                                  | т                              | Mudded Joint<br>Packings                               | Darby Junior High School - Boiler<br>Room, Basement                                                                                                                           | Positive                  |
| 021A-05-03              | Friable                       | 700 ft <sup>2</sup>                                        | т                              | Breech/Flue<br>Insulation                              | Darby Junior High School - Boiler<br>Room, Basement                                                                                                                           | Positive                  |
| 021A-05-05              | Friable                       | 300 ft <sup>2</sup>                                        | т                              | Breech/Flue<br>Insulation                              | Darby Junior High School - Boiler<br>Room, Basement                                                                                                                           | Positive                  |
| 021A-05-09              | Friable                       | 45 Joints                                                  | т                              | Mudded Joint<br>Packings on Old<br>Chilled Water Lines | Darby Junior High School - Boiler<br>Room, Basement                                                                                                                           | Positive                  |
| 021A-05-10              | Non-<br>Friable               | 32 ft <sup>2</sup>                                         | М                              | Transite Cementitious<br>Panels                        | Darby Junior High School - Boiler<br>Room, Basement                                                                                                                           | Positive                  |
| 021A-05-11              | Friable                       | 100 lf                                                     | т                              | Lagging Insulation                                     | Darby Junior High School - Upper<br>Gymnasium, Swimming Room, Boiler<br>Room                                                                                                  | Positive                  |
| 021A-05-12              | Friable                       | 20 Joints                                                  | т                              | Joint Insulation                                       | Darby Junior High School - Upper<br>Gymnasium, Swimming Room, Boiler<br>Room                                                                                                  | Positive                  |
| 021A-05-14              | ater                          | 2000 <u>747</u>                                            | 185 [                          | Abated i                                               | Darby Junior High School – Old Science<br>Room, Adjacent Haliways on Second<br>and Thife Floors, SDC Room or Third<br>Floor, North Stairwell andings for Old<br>Science Rooms | Positive                  |
| 021A-05-15              | Non-<br>Nidee                 | 12,000 st                                                  | VENS                           | Alphanhsive 0                                          | Darby Junior High School – Old Science<br>Room, Adjacent Hallways on Second<br>and Third Floors, SBC Room on Third<br>Floor, North Stairwell andings for Old<br>Science Rooms | Positive                  |

| HOMOGENEOU<br>S<br>AREA NO. | FRIABLE<br>OR<br>NON-<br>FRIABLE | SF OR LF                                                 | TYPE OF<br>MATERIAL<br>(M,T,S) | MATERIAL<br>DESCRIPTION                                                                                  | LOCATION                                                                                                | POSITIVE<br>OR<br>ASSUMED |
|-----------------------------|----------------------------------|----------------------------------------------------------|--------------------------------|----------------------------------------------------------------------------------------------------------|---------------------------------------------------------------------------------------------------------|---------------------------|
| 021B-05-35                  | Friable                          | 200 Joints                                               | Т                              | Mudded Joint<br>Packings                                                                                 |                                                                                                         |                           |
| 021B-05-39                  | Friable                          | 100 Joints                                               | т                              | Mudded Joint<br>Packings                                                                                 | Darby Junior High School - Cold Water<br>Lines in Main Building & Tunnel from<br>Auditorium Building    | Positive                  |
| 021E-05-40                  | Non-<br>Friable                  | <del>4,000 sf</del><br>2,000 sf                          | М                              | 12" x 12" Floor Tile                                                                                     | Darby Junior High School – Band<br>(Abated from Choir Closet Summer<br>2019 & Choral Area in 2020)      | Positive                  |
| 021E-05-41                  | Non-<br>Friable                  | <del>4,000 sf</del><br>2,000 sf                          | М                              | 12" x 12" Floor Tile<br>Adhesive                                                                         | Darby Junior High School – Band Area<br>(Abated from Choir Closet Summer<br>2019 & Choral Area in 2020) | Positive                  |
| 021E-05-42                  | Friable                          | 4,000 sf                                                 | М                              | Lay-In Ceiling Tile                                                                                      | Darby Junior High School -<br>Band/Choral Area                                                          | Positive                  |
| 003A-07-06                  | Non-<br>Friable                  | 18,000 sf                                                | М                              | Floor Tile Adhesive                                                                                      | Euper Lane Elementary School - Entire<br>Building                                                       | Positive                  |
| 010A-06-02                  | Non-<br>Friable                  | ~800 sf                                                  | М                              | 9" x 9" Floor Tile                                                                                       | Fairview Elementary School – Under<br>Millwork in the 100 Wing                                          | Positive                  |
| 010A-06-04                  | Non-<br>Friable                  | ~800 sf                                                  | М                              | 9" x 9" Floor Tile<br>Mastic                                                                             | Fairview Elementary School – Under<br>Millwork in the 100 Wing                                          | Positive                  |
| 010A-06-07                  | Mate                             | 14,850 sf                                                | as A                           |                                                                                                          | Chirview Elementary School 23                                                                           | Positive                  |
| 010A-06-09                  | Friable                          | 30 Joints                                                | Т                              | Boiler Joint<br>Insulation - Addition                                                                    | Fairview Elementary School - Entire<br>Building                                                         | Positive                  |
| 010A-06-12                  | Friable                          | 1,200 lf                                                 | Т                              | Pipe Lagging<br>Insulation                                                                               | Fairview Elementary School - Entire<br>Building (Original)                                              | Positive                  |
| 010A-06-13                  | Friable                          | 16 lf                                                    | Т                              | Boiler Grout                                                                                             | Fairview Elementary School -<br>Mechanical Room                                                         | Positive                  |
| 011A-05-03                  | Friable                          | 100 Joints                                               | Т                              | Joint Insulation                                                                                         | Howard Elementary School - Entire<br>Building                                                           | Positive                  |
| 011A-05-04                  | Friable                          | 1,500 lf                                                 | Т                              | Steam Pipe Lagging<br>Insulation                                                                         | Howard Elementary School - Entire<br>Building                                                           | Positive                  |
| 011A-05-05                  | Non-<br>Friable                  | <del>26,000 sf</del><br><del>16,780 sf</del><br>9,220 sf | М                              | 9" x 9" Floor Tile                                                                                       | Howard Elementary School – Teachers'                                                                    |                           |
| 011A-05-11                  | Friable                          | <del>10,000 sf</del><br>9,250 sf                         | S                              | Spray-On Ceiling<br>Texture & Plaster<br>Howard Elementary School - Halls,<br>Cafeteria of 1995 Addition |                                                                                                         | Positive                  |
| 011A-05-13                  | Friable                          | 10 Joints                                                | т                              | Joint Insulation                                                                                         | Howard Elementary School - Upper<br>Part of Auditorium                                                  | Positive                  |
| 011A-05-14                  | Friable                          | 150 lf                                                   | Т                              | Lagging Insulation                                                                                       | Howard Elementary School - Upper<br>Part of Auditorium                                                  | Positive                  |