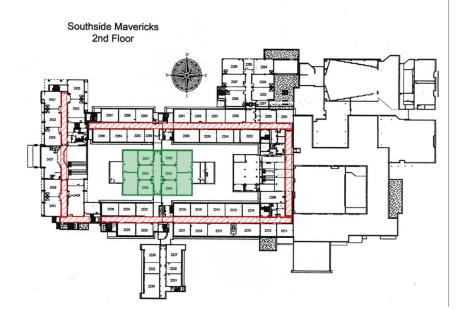

Project #23-0111-037



Lincoln Childcare Center 1415 North 9th Street Fort Smith, AR 72901









HILL CENTER



🕢 ACM SPRAY-ON CEILING AND / OR ACM FLOOR TILE ADHESIVE

ACM COVEBASE ADHESIVE

NOTE: ACM BOILER PIPE INSULATION EXISTS THROUGHOUT THE BUILDING NOTE: ACM T & ELBOW BOILER PIPE INSULATION EXISTS THROUGHOUT THE BUILDING NOTE: ACM HOT WATER PIPE INSULATION EXISTS IN THE BASEMENT NOTE: ACM BASEBOARD ADHESIVE EXISTS IN THE CUSTODIAL CLOSET

Project #23-0111-037



Park Elementary 4111 Park Avenue Fort Smith, AR 72903



Project #23-0111-037



Ramsey Middle School 3201 Jenny Lind Road Fort Smith, AR 72901



EG

NOTE: STEAM PIPE JOINT INSULATION EXISTS THROUGHOUT THE BUILDING



Raymond Orr Elementary 3609 Phoenix Avenue Fort Smith, AR 72903

Project #23-0111-037







- ACM SPRAY-ON CEILING TEXTURE
- ACM TRANSITE SCIENCE TOPS
- ACM 9X9 FLOOR TILE
- ACM ROOF DRAIN JOINT INSULATION

ACM WATER HEATER INSULATION (EXISTS IN BOILER ROOM ONLY) ACM CITY WATER LINE JOINT INSULATION, CONDUIT LINE JOINT INSULATION, CONDUIT LAGGING LINE INSULATION, STEAM PIPE JOINT INSULATION, STEAM PIPE LAGGING INSULATION (EXIST IN THE BOILER ROOM & THROUGHOUT THE BUILDING)

NOTE: 12X12 FLOOR TILE ADHESIVE EXISTS THROUGHOUT THE BUILDING



Project #23-0111-037

Southside High School 4100 Gary Street Fort Smith, AR 72903







## WOODS ELEMENTARY



G

ACM LINOLEUM FLOORING & ADHESIVE

E n v i r o n m e n t a l Enterprise Group, Inc. Woods Elementary 3201 Massard Road Fort Smith, AR 72903

Project #23-0111-037



STATE OF ARKANSAS DEPARTMENT OF ENERGY AND ENVIRONMENT

ういんをできると