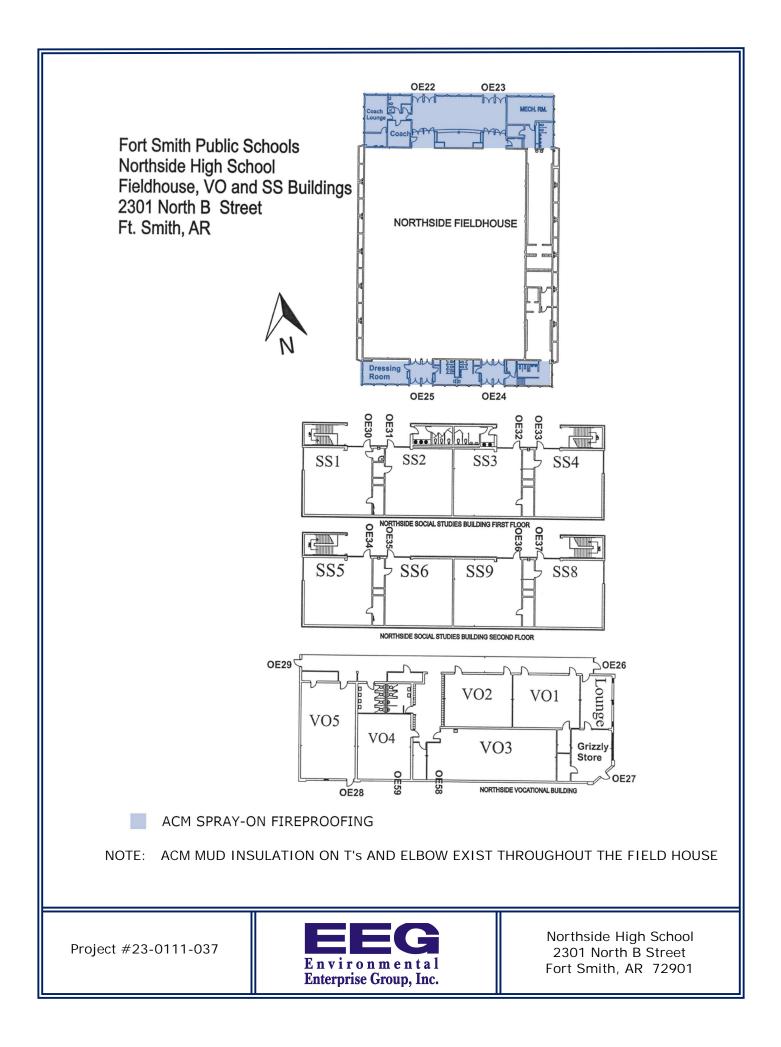

r>222 |                    | 210<br>. Macy | SDC 225<br>C Frederick | 201<br>S Tierra   | 204<br>A<br>Thompson |
| 218<br>K Brown              | 219<br>M Lovelady | 221<br>D Bond                   |                    | *             | 200                    | 202<br>T Smith    | 203<br>S Wilbourn    |

Chaffin Middle School- Second Floor

ACM HARD JOINT INSULATION

NOTE: ACM INSULATION EXISTS IN THE GYMNASIUM, KITCHEN & CAFETERIA





Chaffin Middle School 3025 Massard Road Fort Smith, AR 72903

Project #23-0111-037











6601 Euper Lane Fort Smith, AR 72903



Project #23-0111-037



Fairview Elementary 2400 South Dallas Street Fort Smith, AR 72901



Kimmons Junior High School











Project #23-0111-037



Lincoln Childcare Center 1415 North 9th Street Fort Smith, AR 72901







ACM STEAM BOILER INSULATION & BOILER DOOR INSULATION EXIST IN THE BOILER ROOM

ACM SPRAY-ON ACOUSTICAL CEILING, 9X9 FLOOR TILE & ADHESIVE (EXIST UNDER 12X12 FLOOR TILE)

NOTE: HOT WATER PIPE INSULATION, T'S & ELBOW INSULATION EXIST IN THE BOILER ROOM AND THROUGHOUT THE BUILDING





Northside High School 2301 North B Street Fort Smith, AR 72901





HILL CENTER



🕢 ACM SPRAY-ON CEILING AND / OR ACM FLOOR TILE ADHESIVE

ACM COVEBASE ADHESIVE

NOTE: ACM BOILER PIPE INSULATION EXISTS THROUGHOUT THE BUILDING NOTE: ACM T & ELBOW BOILER PIPE INSULATION EXISTS THROUGHOUT THE BUILDING NOTE: ACM HOT WATER PIPE INSULATION EXISTS IN THE BASEMENT NOTE: ACM BASEBOARD ADHESIVE EXISTS IN THE CUSTODIAL CLOSET

Project #23-0111-037



Park Elementary 4111 Park Avenue Fort Smith, AR 72903



Project #2