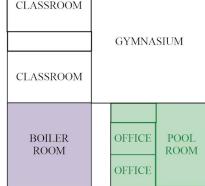

## 6-MONTH SURVEILLANCE RECORD – SEPTEMBER 2023

| HOMOGENEOUS<br>AREA NO. | FRIABLE OR<br>NON-<br>FRIABLE | SF OR LF    | TYPE OF<br>MATERIAL<br>(M,T,S) | MATERIAL<br>DESCRIPTION                                                                                                                                                                                                                                                                                                                                                                                                                                                                                                                                                                                                                                                                                                                                                                                                                                                                                                                                                                                                                                                                                                                                                                                                                                                                                                                                                                                                                                                                                                                                                                                                                                                                                                                                                                                                                                                                                                                                                                                                                                                                                                        | LOCATION                                                                                                        | POSITIVE<br>OR<br>ASSUMED |
|-------------------------|-------------------------------|-------------|--------------------------------|--------------------------------------------------------------------------------------------------------------------------------------------------------------------------------------------------------------------------------------------------------------------------------------------------------------------------------------------------------------------------------------------------------------------------------------------------------------------------------------------------------------------------------------------------------------------------------------------------------------------------------------------------------------------------------------------------------------------------------------------------------------------------------------------------------------------------------------------------------------------------------------------------------------------------------------------------------------------------------------------------------------------------------------------------------------------------------------------------------------------------------------------------------------------------------------------------------------------------------------------------------------------------------------------------------------------------------------------------------------------------------------------------------------------------------------------------------------------------------------------------------------------------------------------------------------------------------------------------------------------------------------------------------------------------------------------------------------------------------------------------------------------------------------------------------------------------------------------------------------------------------------------------------------------------------------------------------------------------------------------------------------------------------------------------------------------------------------------------------------------------------|-----------------------------------------------------------------------------------------------------------------|---------------------------|
| 001A-06-04              | Mater                         | ial was     | s Aba                          |                                                                                                                                                                                                                                                                                                                                                                                                                                                                                                                                                                                                                                                                                                                                                                                                                                                                                                                                                                                                                                                                                                                                                                                                                                                                                                                                                                                                                                                                                                                                                                                                                                                                                                                                                                                                                                                                                                                                                                                                                                                                                                                                | Competing and the second se | Positive                  |
| 001A-06-11              | Friable                       | 15,300 sf   | S                              | Spray-On Ceiling<br>Texture                                                                                                                                                                                                                                                                                                                                                                                                                                                                                                                                                                                                                                                                                                                                                                                                                                                                                                                                                                                                                                                                                                                                                                                                                                                                                                                                                                                                                                                                                                                                                                                                                                                                                                                                                                                                                                                                                                                                                                                                                                                                                                    | Ballman Elementary School –<br>Auditorium above Drywall Ceiling                                                 | Positive                  |
| 001-06-13               | Friable                       | 240 lf      | т                              | Boiler Pipe Lagging                                                                                                                                                                                                                                                                                                                                                                                                                                                                                                                                                                                                                                                                                                                                                                                                                                                                                                                                                                                                                                                                                                                                                                                                                                                                                                                                                                                                                                                                                                                                                                                                                                                                                                                                                                                                                                                                                                                                                                                                                                                                                                            | Ballman Elementary School – In Chase<br>Walls, Wet Walls and above Hard<br>Ceilings                             | Positive                  |
| 001-06-14               | Non-<br>Friable               | 1,400 sf    | М                              | Baseboard<br>Adhesive                                                                                                                                                                                                                                                                                                                                                                                                                                                                                                                                                                                                                                                                                                                                                                                                                                                                                                                                                                                                                                                                                                                                                                                                                                                                                                                                                                                                                                                                                                                                                                                                                                                                                                                                                                                                                                                                                                                                                                                                                                                                                                          | Ballman Elementary School –<br>Throughout Building                                                              | Positive                  |
| 001-06-15               | Non-<br>Friable               | 356         | М                              | Baseboard<br>Adhesive                                                                                                                                                                                                                                                                                                                                                                                                                                                                                                                                                                                                                                                                                                                                                                                                                                                                                                                                                                                                                                                                                                                                                                                                                                                                                                                                                                                                                                                                                                                                                                                                                                                                                                                                                                                                                                                                                                                                                                                                                                                                                                          | Ballman Elementary School – Addition<br>off Cafeteria                                                           | Positive                  |
| 001-06-20               | Non-<br>Friable               | 320 sf      | М                              | Chalkboard                                                                                                                                                                                                                                                                                                                                                                                                                                                                                                                                                                                                                                                                                                                                                                                                                                                                                                                                                                                                                                                                                                                                                                                                                                                                                                                                                                                                                                                                                                                                                                                                                                                                                                                                                                                                                                                                                                                                                                                                                                                                                                                     | Ballman Elementary School - Entire<br>School                                                                    | Positive                  |
| N/A                     | Mate                          | St Market M | 7as [4                         | Dertede                                                                                                                                                                                                                                                                                                                                                                                                                                                                                                                                                                                                                                                                                                                                                                                                                                                                                                                                                                                                                                                                                                                                                                                                                                                                                                                                                                                                                                                                                                                                                                                                                                                                                                                                                                                                                                                                                                                                                                                                                                                                                                                        | Ballman Flementary School South                                                                                 | Assumed                   |
| 002A-05-04              | Mater                         | iahwaa      | s Aba                          | led.Prior                                                                                                                                                                                                                                                                                                                                                                                                                                                                                                                                                                                                                                                                                                                                                                                                                                                                                                                                                                                                                                                                                                                                                                                                                                                                                                                                                                                                                                                                                                                                                                                                                                                                                                                                                                                                                                                                                                                                                                                                                                                                                                                      | londenopsiro2041                                                                                                | Positive                  |
| 003A-07-02              | Friable                       | 200 Joints  | т                              | Hot Water Pipe<br>Insulation & Joint<br>Insulation                                                                                                                                                                                                                                                                                                                                                                                                                                                                                                                                                                                                                                                                                                                                                                                                                                                                                                                                                                                                                                                                                                                                                                                                                                                                                                                                                                                                                                                                                                                                                                                                                                                                                                                                                                                                                                                                                                                                                                                                                                                                             | Beard Elementary School - Entire<br>Building                                                                    | Positive                  |
| 003A-07-05              | Non-<br>Friable               | 2,000 lf    | М                              | Baseboard<br>Adhesive                                                                                                                                                                                                                                                                                                                                                                                                                                                                                                                                                                                                                                                                                                                                                                                                                                                                                                                                                                                                                                                                                                                                                                                                                                                                                                                                                                                                                                                                                                                                                                                                                                                                                                                                                                                                                                                                                                                                                                                                                                                                                                          | Beard Elementary School - Entire<br>Building                                                                    | Positive                  |
| 005A-06-01              | Friable                       | Unknown     | Т                              | Boiler Joints                                                                                                                                                                                                                                                                                                                                                                                                                                                                                                                                                                                                                                                                                                                                                                                                                                                                                                                                                                                                                                                                                                                                                                                                                                                                                                                                                                                                                                                                                                                                                                                                                                                                                                                                                                                                                                                                                                                                                                                                                                                                                                                  | Belle Point Alternative Learning Center -<br>in Kitchen & Assumed to Exist<br>Throughout                        | Positive                  |
| 005A-06-02              | Friable                       | Unknown     | Т                              | Pipe Lagging                                                                                                                                                                                                                                                                                                                                                                                                                                                                                                                                                                                                                                                                                                                                                                                                                                                                                                                                                                                                                                                                                                                                                                                                                                                                                                                                                                                                                                                                                                                                                                                                                                                                                                                                                                                                                                                                                                                                                                                                                                                                                                                   | Belle Point Alternative Learning Center -<br>in Kitchen & Assumed to Exist<br>Throughout                        | Positive                  |
| 005A-06-12              | Non-<br>Friable               | 100 sf      | М                              | Transite                                                                                                                                                                                                                                                                                                                                                                                                                                                                                                                                                                                                                                                                                                                                                                                                                                                                                                                                                                                                                                                                                                                                                                                                                                                                                                                                                                                                                                                                                                                                                                                                                                                                                                                                                                                                                                                                                                                                                                                                                                                                                                                       | Belle Point Alternative Learning Center -<br>Above Stoves in Kitchen                                            | Positive                  |
| 006A-05-05              | Friable                       | 50 lf       | т                              | Boiler Run<br>Insulation                                                                                                                                                                                                                                                                                                                                                                                                                                                                                                                                                                                                                                                                                                                                                                                                                                                                                                                                                                                                                                                                                                                                                                                                                                                                                                                                                                                                                                                                                                                                                                                                                                                                                                                                                                                                                                                                                                                                                                                                                                                                                                       | Bonneville Elementary School -<br>Mechanical Equipment Room                                                     | Positive                  |
| 006A-05-06              | Friable                       | 22 joints   | т                              | Thermal Joint<br>Insulation                                                                                                                                                                                                                                                                                                                                                                                                                                                                                                                                                                                                                                                                                                                                                                                                                                                                                                                                                                                                                                                                                                                                                                                                                                                                                                                                                                                                                                                                                                                                                                                                                                                                                                                                                                                                                                                                                                                                                                                                                                                                                                    | Bonneville Elementary School -<br>Mechanical Equipment Room                                                     | Positive                  |
| 006A-05-09              | Friable                       | 1,000 lf    | т                              | Thermal Lagging<br>Insulation                                                                                                                                                                                                                                                                                                                                                                                                                                                                                                                                                                                                                                                                                                                                                                                                                                                                                                                                                                                                                                                                                                                                                                                                                                                                                                                                                                                                                                                                                                                                                                                                                                                                                                                                                                                                                                                                                                                                                                                                                                                                                                  | Bonneville Elementary School - Entire<br>Building                                                               | Positive                  |
| 006A-05-10              | Mabe                          | <b>EFFE</b> | ] wys                          | Boint IAsulation                                                                                                                                                                                                                                                                                                                                                                                                                                                                                                                                                                                                                                                                                                                                                                                                                                                                                                                                                                                                                                                                                                                                                                                                                                                                                                                                                                                                                                                                                                                                                                                                                                                                                                                                                                                                                                                                                                                                                                                                                                                                                                               |                                                                                                                 | Positive                  |
| 006A-05-12              | Friable                       | 1 Joint     | Т                              | Heater Joint<br>Insulation                                                                                                                                                                                                                                                                                                                                                                                                                                                                                                                                                                                                                                                                                                                                                                                                                                                                                                                                                                                                                                                                                                                                                                                                                                                                                                                                                                                                                                                                                                                                                                                                                                                                                                                                                                                                                                                                                                                                                                                                                                                                                                     | Bonneville Elementary School - Store<br>Room                                                                    | Positive                  |
| 006A-05-13              | Friable                       | 3 Joints    | т                              | Joint Insulation                                                                                                                                                                                                                                                                                                                                                                                                                                                                                                                                                                                                                                                                                                                                                                                                                                                                                                                                                                                                                                                                                                                                                                                                                                                                                                                                                                                                                                                                                                                                                                                                                                                                                                                                                                                                                                                                                                                                                                                                                                                                                                               | Bonneville Elementary School -<br>Mechanical Equipment Room                                                     | Positive                  |
| 006A-05-14              | Nater                         | iai wa      | s Aba                          | Concensus and Concensus and Concension of Co | Bonneville Elementary School - Service                                                                          | Positive                  |
| 006A-05-15              | Friable                       | 3 Joints    | Т                              | Joint Insulation                                                                                                                                                                                                                                                                                                                                                                                                                                                                                                                                                                                                                                                                                                                                                                                                                                                                                                                                                                                                                                                                                                                                                                                                                                                                                                                                                                                                                                                                                                                                                                                                                                                                                                                                                                                                                                                                                                                                                                                                                                                                                                               | Bonneville Elementary School - Kitchen                                                                          | Positive                  |
| 006A-05-16              | Friable                       | 5 Joints    | Т                              | Joint Insulation                                                                                                                                                                                                                                                                                                                                                                                                                                                                                                                                                                                                                                                                                                                                                                                                                                                                                                                                                                                                                                                                                                                                                                                                                                                                                                                                                                                                                                                                                                                                                                                                                                                                                                                                                                                                                                                                                                                                                                                                                                                                                                               | Bonneville Elementary School - Kitchen                                                                          | Positive                  |
| 006A-05-17              | Friable                       | 50 joints   | т                              | Mudded Joint<br>Packings & Hot<br>Water Pipes                                                                                                                                                                                                                                                                                                                                                                                                                                                                                                                                                                                                                                                                                                                                                                                                                                                                                                                                                                                                                                                                                                                                                                                                                                                                                                                                                                                                                                                                                                                                                                                                                                                                                                                                                                                                                                                                                                                                                                                                                                                                                  | Bonneville Elementary School -<br>Hallways & Teacher's Lounge in<br>Original Portion of Building                | Positive                  |

| HOMOGENEOUS<br>AREA NO. | FRIABLE OR<br>NON-<br>FRIABLE | SF OR LF                                                   | TYPE OF<br>MATERIAL<br>(M,T,S) | MATERIAL<br>DESCRIPTION                                | LOCATION                                                                                                                                                                      | POSITIVE<br>OR<br>ASSUMED |
|-------------------------|-------------------------------|------------------------------------------------------------|--------------------------------|--------------------------------------------------------|-------------------------------------------------------------------------------------------------------------------------------------------------------------------------------|---------------------------|
| 007A-07-05              | Friable                       | 1,500 lf                                                   | Т                              | Insulation                                             | Carnall Elementary School - Straight<br>Insulation Rows on Large Main Boiler Pipes in<br>Entire Building                                                                      |                           |
| 008A-06-02              |                               | lerie                                                      |                                | as the                                                 | Cavanaugh Fermentar 99 choor 2                                                                                                                                                | Positive                  |
| 008A-06-05              | Friable                       | 50 sf                                                      | Т                              | Boiler Hard Joint<br>Insulation                        | Cavanaugh Elementary School - Boiler<br>Mechanical Room                                                                                                                       | Positive                  |
| 008A-06-06              | Friable                       | 50 sf                                                      | Т                              | Boiler Tank Cover<br>Insulation                        | Cavanaugh Elementary School - Boiler<br>Mechanical Room                                                                                                                       | Positive                  |
| 008A-06-08              | Friable                       | 20 Joints                                                  | Т                              | Hard Joint Insulation                                  | Cavanaugh Elementary School - Entire<br>Building                                                                                                                              | Positive                  |
| 008A-06-09              | Friable                       | 2 Joints                                                   | Т                              | Hot Water Heater<br>Joint Insulation                   | Cavanaugh Elementary School -<br>Kitchen                                                                                                                                      | Positive                  |
| 020A-06-03              | Friable                       | 50 lf                                                      | Т                              | Insulation                                             | Chaffin Junior High School -<br>Gymnasium, Kitchen, Cafeteria                                                                                                                 | Positive                  |
| 020A-06-04              | Friable                       | 2 Joints                                                   | Т                              | Hard Joint Insulation                                  | Chaffin Junior High School - Ice Room                                                                                                                                         | Positive                  |
| 020A-06-05              | Friable                       | 220 Joints                                                 | т                              | Hard Joint Insulation                                  | Chaffin Junior High School - Entire First<br>& Second Floors                                                                                                                  | Positive                  |
| 020A-06-08              | Friable                       | 4,194 sf                                                   | S                              | Spray-On Ceiling<br>Texture                            | Chaffin Junior High School -<br>Band/Choral Area                                                                                                                              | Positive                  |
| 020A-06-21              |                               | leria                                                      |                                | A Stile And America                                    | Chaffin Junior High School 0 1 2                                                                                                                                              | Positive                  |
| 021A-05-01              | Friable                       | 200 If<br>150 If<br>Abated in<br>2014,<br>Leaving<br>50 If | т                              | Pipe Insulation                                        | Darby Junior High School - Boiler<br>Room, Basement                                                                                                                           | Positive                  |
| 021A-05-02              | Friable                       | 40 Joints                                                  | т                              | Mudded Joint<br>Packings                               | Darby Junior High School - Boiler<br>Room, Basement                                                                                                                           | Positive                  |
| 021A-05-03              | Friable                       | 700 ft <sup>2</sup>                                        | т                              | Breech/Flue<br>Insulation                              | Darby Junior High School - Boiler<br>Room, Basement                                                                                                                           | Positive                  |
| 021A-05-05              | Friable                       | 300 ft <sup>2</sup>                                        | т                              | Breech/Flue<br>Insulation                              | Darby Junior High School - Boiler<br>Room, Basement                                                                                                                           | Positive                  |
| 021A-05-09              | Friable                       | 45 Joints                                                  | т                              | Mudded Joint<br>Packings on Old<br>Chilled Water Lines | Darby Junior High School - Boiler<br>Room, Basement                                                                                                                           | Positive                  |
| 021A-05-10              | Non-<br>Friable               | 32 ft <sup>2</sup>                                         | М                              | Transite Cementitious<br>Panels                        | Darby Junior High School - Boiler<br>Room, Basement                                                                                                                           | Positive                  |
| 021A-05-11              | Friable                       | 100 lf                                                     | т                              | Lagging Insulation                                     | Darby Junior High School - Upper<br>Gymnasium, Swimming Room, Boiler<br>Room                                                                                                  | Positive                  |
| 021A-05-12              | Friable                       | 20 Joints                                                  | т                              | Joint Insulation                                       | Darby Junior High School - Upper<br>Gymnasium, Swimming Room, Boiler<br>Room                                                                                                  | Positive                  |
| 021A-05-14              | ater                          | 2000 <u>747</u>                                            | 185 [                          | Abated i                                               | Darby Junior High School – Old Science<br>Room, Adjacent Haliways on Second<br>and Thife Floors, SDC Room or Third<br>Floor, North Stairwell andings for Old<br>Science Rooms | Positive                  |
| 021A-05-15              | Non-<br>Nidee                 | 12,000 st                                                  | VENS                           | Alphanhsive 0                                          | Darby Junior High School – Old Science<br>Room, Adjacent Hallways on Second<br>and Third Floors, SBC Room on Third<br>Floor, North Stairwell andings for Old<br>Science Rooms | Positive                  |

| HOMOGENEOU<br>S<br>AREA NO. | FRIABLE<br>OR<br>NON-<br>FRIABLE | SF OR LF                                                 | TYPE OF<br>MATERIAL<br>(M,T,S) | MATERIAL<br>DESCRIPTION                                                                                  | LOCATION                                                                                                | POSITIVE<br>OR<br>ASSUMED |
|-----------------------------|----------------------------------|----------------------------------------------------------|--------------------------------|----------------------------------------------------------------------------------------------------------|---------------------------------------------------------------------------------------------------------|---------------------------|
| 021B-05-35                  | Friable                          | 200 Joints                                               | Т                              | Mudded Joint<br>Packings                                                                                 |                                                                                                         |                           |
| 021B-05-39                  | Friable                          | 100 Joints                                               | т                              | Mudded Joint<br>Packings                                                                                 | Darby Junior High School - Cold Water<br>Lines in Main Building & Tunnel from<br>Auditorium Building    | Positive                  |
| 021E-05-40                  | Non-<br>Friable                  | <del>4,000 sf</del><br>2,000 sf                          | М                              | 12" x 12" Floor Tile                                                                                     | Darby Junior High School – Band<br>(Abated from Choir Closet Summer<br>2019 & Choral Area in 2020)      | Positive                  |
| 021E-05-41                  | Non-<br>Friable                  | <del>4,000 sf</del><br>2,000 sf                          | М                              | 12" x 12" Floor Tile<br>Adhesive                                                                         | Darby Junior High School – Band Area<br>(Abated from Choir Closet Summer<br>2019 & Choral Area in 2020) | Positive                  |
| 021E-05-42                  | Friable                          | 4,000 sf                                                 | М                              | Lay-In Ceiling Tile                                                                                      | Darby Junior High School -<br>Band/Choral Area                                                          | Positive                  |
| 003A-07-06                  | Non-<br>Friable                  | 18,000 sf                                                | М                              | Floor Tile Adhesive                                                                                      | Euper Lane Elementary School - Entire<br>Building                                                       | Positive                  |
| 010A-06-02                  | Non-<br>Friable                  | ~800 sf                                                  | М                              | 9" x 9" Floor Tile                                                                                       | Fairview Elementary School – Under<br>Millwork in the 100 Wing                                          | Positive                  |
| 010A-06-04                  | Non-<br>Friable                  | ~800 sf                                                  | М                              | 9" x 9" Floor Tile<br>Mastic                                                                             | Fairview Elementary School – Under<br>Millwork in the 100 Wing                                          | Positive                  |
| 010A-06-07                  | Mate                             | 14,850 sf                                                | as A                           |                                                                                                          | Chirview Elementary School 23                                                                           | Positive                  |
| 010A-06-09                  | Friable                          | 30 Joints                                                | Т                              | Boiler Joint<br>Insulation - Addition                                                                    | Fairview Elementary School - Entire<br>Building                                                         | Positive                  |
| 010A-06-12                  | Friable                          | 1,200 lf                                                 | Т                              | Pipe Lagging<br>Insulation                                                                               | Fairview Elementary School - Entire<br>Building (Original)                                              | Positive                  |
| 010A-06-13                  | Friable                          | 16 lf                                                    | Т                              | Boiler Grout                                                                                             | Fairview Elementary School -<br>Mechanical Room                                                         | Positive                  |
| 011A-05-03                  | Friable                          | 100 Joints                                               | Т                              | Joint Insulation                                                                                         | Howard Elementary School - Entire<br>Building                                                           | Positive                  |
| 011A-05-04                  | Friable                          | 1,500 lf                                                 | Т                              | Steam Pipe Lagging<br>Insulation                                                                         | Howard Elementary School - Entire<br>Building                                                           | Positive                  |
| 011A-05-05                  | Non-<br>Friable                  | <del>26,000 sf</del><br><del>16,780 sf</del><br>9,220 sf | М                              | 9" x 9" Floor Tile                                                                                       | Howard Elementary School – Teachers'                                                                    |                           |
| 011A-05-11                  | Friable                          | <del>10,000 sf</del><br>9,250 sf                         | S                              | Spray-On Ceiling<br>Texture & Plaster<br>Howard Elementary School - Halls,<br>Cafeteria of 1995 Addition |                                                                                                         | Positive                  |
| 011A-05-13                  | Friable                          | 10 Joints                                                | т                              | Joint Insulation                                                                                         | Howard Elementary School - Upper<br>Part of Auditorium                                                  | Positive                  |
| 011A-05-14                  | Friable                          | 150 lf                                                   | Т                              | Lagging Insulation                                                                                       | Howard Elementary School - Upper<br>Part of Auditorium                                                  | Positive                  |