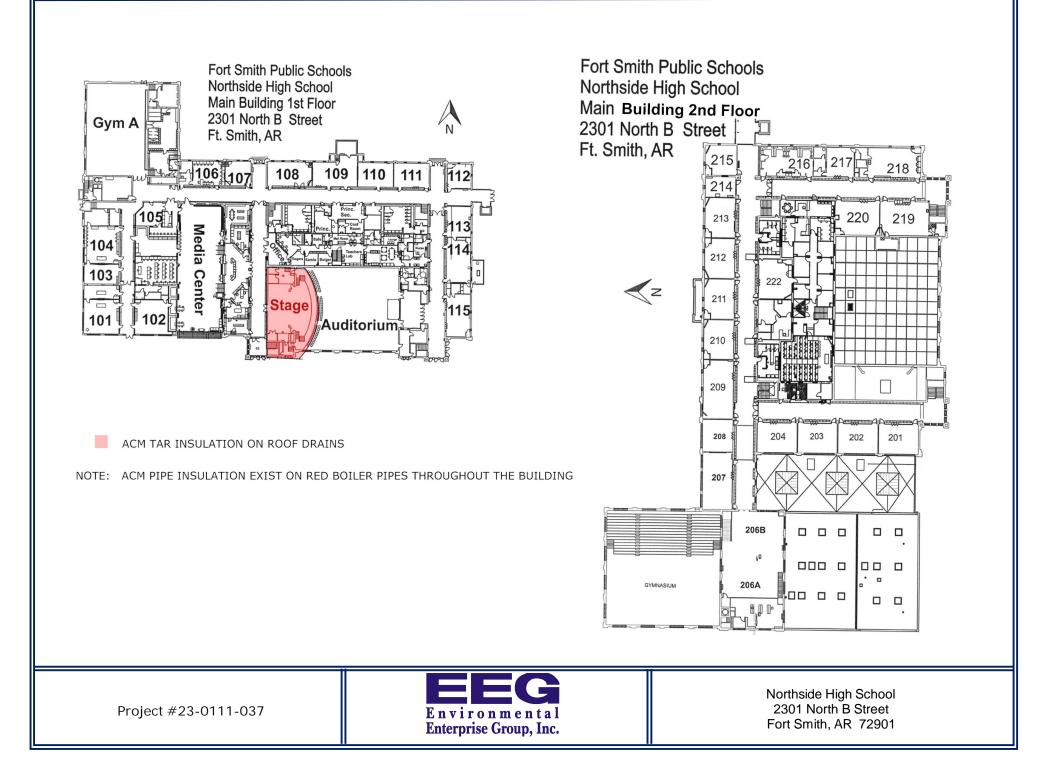

## 6-MONTH SURVEILLANCE RECORD – SEPTEMBER 2023

| HOMOGENEOUS<br>AREA NO. | FRIABLE OR<br>NON-<br>FRIABLE | SF OR LF    | TYPE OF<br>MATERIAL<br>(M,T,S) | MATERIAL<br>DESCRIPTION                                                                                                                                                                                                                                                                                                                                                                                                                                                                                                                                                                                                                                                                                                                                                                                                                                                                                                                                                                                                                                                                                                                                                                                                                                                                                                                                                                                                                                                                                                                                                                                                                                                                                                                                                                                                                                                                                                                                                                                                                                                                                                        | LOCATION                                                                                                        | POSITIVE<br>OR<br>ASSUMED |
|-------------------------|-------------------------------|-------------|--------------------------------|--------------------------------------------------------------------------------------------------------------------------------------------------------------------------------------------------------------------------------------------------------------------------------------------------------------------------------------------------------------------------------------------------------------------------------------------------------------------------------------------------------------------------------------------------------------------------------------------------------------------------------------------------------------------------------------------------------------------------------------------------------------------------------------------------------------------------------------------------------------------------------------------------------------------------------------------------------------------------------------------------------------------------------------------------------------------------------------------------------------------------------------------------------------------------------------------------------------------------------------------------------------------------------------------------------------------------------------------------------------------------------------------------------------------------------------------------------------------------------------------------------------------------------------------------------------------------------------------------------------------------------------------------------------------------------------------------------------------------------------------------------------------------------------------------------------------------------------------------------------------------------------------------------------------------------------------------------------------------------------------------------------------------------------------------------------------------------------------------------------------------------|-----------------------------------------------------------------------------------------------------------------|---------------------------|
| 001A-06-04              | Mater                         | ial was     | s Aba                          |                                                                                                                                                                                                                                                                                                                                                                                                                                                                                                                                                                                                                                                                                                                                                                                                                                                                                                                                                                                                                                                                                                                                                                                                                                                                                                                                                                                                                                                                                                                                                                                                                                                                                                                                                                                                                                                                                                                                                                                                                                                                                                                                | Competing and the second se | Positive                  |
| 001A-06-11              | Friable                       | 15,300 sf   | S                              | Spray-On Ceiling<br>Texture                                                                                                                                                                                                                                                                                                                                                                                                                                                                                                                                                                                                                                                                                                                                                                                                                                                                                                                                                                                                                                                                                                                                                                                                                                                                                                                                                                                                                                                                                                                                                                                                                                                                                                                                                                                                                                                                                                                                                                                                                                                                                                    | Ballman Elementary School –<br>Auditorium above Drywall Ceiling                                                 | Positive                  |
| 001-06-13               | Friable                       | 240 lf      | т                              | Boiler Pipe Lagging                                                                                                                                                                                                                                                                                                                                                                                                                                                                                                                                                                                                                                                                                                                                                                                                                                                                                                                                                                                                                                                                                                                                                                                                                                                                                                                                                                                                                                                                                                                                                                                                                                                                                                                                                                                                                                                                                                                                                                                                                                                                                                            | Ballman Elementary School – In Chase<br>Walls, Wet Walls and above Hard<br>Ceilings                             | Positive                  |
| 001-06-14               | Non-<br>Friable               | 1,400 sf    | М                              | Baseboard<br>Adhesive                                                                                                                                                                                                                                                                                                                                                                                                                                                                                                                                                                                                                                                                                                                                                                                                                                                                                                                                                                                                                                                                                                                                                                                                                                                                                                                                                                                                                                                                                                                                                                                                                                                                                                                                                                                                                                                                                                                                                                                                                                                                                                          | Ballman Elementary School –<br>Throughout Building                                                              | Positive                  |
| 001-06-15               | Non-<br>Friable               | 356         | М                              | Baseboard<br>Adhesive                                                                                                                                                                                                                                                                                                                                                                                                                                                                                                                                                                                                                                                                                                                                                                                                                                                                                                                                                                                                                                                                                                                                                                                                                                                                                                                                                                                                                                                                                                                                                                                                                                                                                                                                                                                                                                                                                                                                                                                                                                                                                                          | Ballman Elementary School – Addition<br>off Cafeteria                                                           | Positive                  |
| 001-06-20               | Non-<br>Friable               | 320 sf      | М                              | Chalkboard                                                                                                                                                                                                                                                                                                                                                                                                                                                                                                                                                                                                                                                                                                                                                                                                                                                                                                                                                                                                                                                                                                                                                                                                                                                                                                                                                                                                                                                                                                                                                                                                                                                                                                                                                                                                                                                                                                                                                                                                                                                                                                                     | Ballman Elementary School - Entire<br>School                                                                    | Positive                  |
| N/A                     | Mate                          | St Market M | 7as [4                         | Dertede                                                                                                                                                                                                                                                                                                                                                                                                                                                                                                                                                                                                                                                                                                                                                                                                                                                                                                                                                                                                                                                                                                                                                                                                                                                                                                                                                                                                                                                                                                                                                                                                                                                                                                                                                                                                                                                                                                                                                                                                                                                                                                                        | Ballman Flementary School South                                                                                 | Assumed                   |
| 002A-05-04              | Mater                         | iahwaa      | s Aba                          | led.Prior                                                                                                                                                                                                                                                                                                                                                                                                                                                                                                                                                                                                                                                                                                                                                                                                                                                                                                                                                                                                                                                                                                                                                                                                                                                                                                                                                                                                                                                                                                                                                                                                                                                                                                                                                                                                                                                                                                                                                                                                                                                                                                                      | londenopsiro2041                                                                                                | Positive                  |
| 003A-07-02              | Friable                       | 200 Joints  | т                              | Hot Water Pipe<br>Insulation & Joint<br>Insulation                                                                                                                                                                                                                                                                                                                                                                                                                                                                                                                                                                                                                                                                                                                                                                                                                                                                                                                                                                                                                                                                                                                                                                                                                                                                                                                                                                                                                                                                                                                                                                                                                                                                                                                                                                                                                                                                                                                                                                                                                                                                             | Beard Elementary School - Entire<br>Building                                                                    | Positive                  |
| 003A-07-05              | Non-<br>Friable               | 2,000 lf    | М                              | Baseboard<br>Adhesive                                                                                                                                                                                                                                                                                                                                                                                                                                                                                                                                                                                                                                                                                                                                                                                                                                                                                                                                                                                                                                                                                                                                                                                                                                                                                                                                                                                                                                                                                                                                                                                                                                                                                                                                                                                                                                                                                                                                                                                                                                                                                                          | Beard Elementary School - Entire<br>Building                                                                    | Positive                  |
| 005A-06-01              | Friable                       | Unknown     | Т                              | Boiler Joints                                                                                                                                                                                                                                                                                                                                                                                                                                                                                                                                                                                                                                                                                                                                                                                                                                                                                                                                                                                                                                                                                                                                                                                                                                                                                                                                                                                                                                                                                                                                                                                                                                                                                                                                                                                                                                                                                                                                                                                                                                                                                                                  | Belle Point Alternative Learning Center -<br>in Kitchen & Assumed to Exist<br>Throughout                        | Positive                  |
| 005A-06-02              | Friable                       | Unknown     | Т                              | Pipe Lagging                                                                                                                                                                                                                                                                                                                                                                                                                                                                                                                                                                                                                                                                                                                                                                                                                                                                                                                                                                                                                                                                                                                                                                                                                                                                                                                                                                                                                                                                                                                                                                                                                                                                                                                                                                                                                                                                                                                                                                                                                                                                                                                   | Belle Point Alternative Learning Center -<br>in Kitchen & Assumed to Exist<br>Throughout                        | Positive                  |
| 005A-06-12              | Non-<br>Friable               | 100 sf      | М                              | Transite                                                                                                                                                                                                                                                                                                                                                                                                                                                                                                                                                                                                                                                                                                                                                                                                                                                                                                                                                                                                                                                                                                                                                                                                                                                                                                                                                                                                                                                                                                                                                                                                                                                                                                                                                                                                                                                                                                                                                                                                                                                                                                                       | Belle Point Alternative Learning Center -<br>Above Stoves in Kitchen                                            | Positive                  |
| 006A-05-05              | Friable                       | 50 lf       | т                              | Boiler Run<br>Insulation                                                                                                                                                                                                                                                                                                                                                                                                                                                                                                                                                                                                                                                                                                                                                                                                                                                                                                                                                                                                                                                                                                                                                                                                                                                                                                                                                                                                                                                                                                                                                                                                                                                                                                                                                                                                                                                                                                                                                                                                                                                                                                       | Bonneville Elementary School -<br>Mechanical Equipment Room                                                     | Positive                  |
| 006A-05-06              | Friable                       | 22 joints   | т                              | Thermal Joint<br>Insulation                                                                                                                                                                                                                                                                                                                                                                                                                                                                                                                                                                                                                                                                                                                                                                                                                                                                                                                                                                                                                                                                                                                                                                                                                                                                                                                                                                                                                                                                                                                                                                                                                                                                                                                                                                                                                                                                                                                                                                                                                                                                                                    | Bonneville Elementary School -<br>Mechanical Equipment Room                                                     | Positive                  |
| 006A-05-09              | Friable                       | 1,000 lf    | т                              | Thermal Lagging<br>Insulation                                                                                                                                                                                                                                                                                                                                                                                                                                                                                                                                                                                                                                                                                                                                                                                                                                                                                                                                                                                                                                                                                                                                                                                                                                                                                                                                                                                                                                                                                                                                                                                                                                                                                                                                                                                                                                                                                                                                                                                                                                                                                                  | Bonneville Elementary School - Entire<br>Building                                                               | Positive                  |
| 006A-05-10              | Mabe                          | <b>EFFE</b> | ] wys                          | Boint IAsulation                                                                                                                                                                                                                                                                                                                                                                                                                                                                                                                                                                                                                                                                                                                                                                                                                                                                                                                                                                                                                                                                                                                                                                                                                                                                                                                                                                                                                                                                                                                                                                                                                                                                                                                                                                                                                                                                                                                                                                                                                                                                                                               |                                                                                                                 | Positive                  |
| 006A-05-12              | Friable                       | 1 Joint     | Т                              | Heater Joint<br>Insulation                                                                                                                                                                                                                                                                                                                                                                                                                                                                                                                                                                                                                                                                                                                                                                                                                                                                                                                                                                                                                                                                                                                                                                                                                                                                                                                                                                                                                                                                                                                                                                                                                                                                                                                                                                                                                                                                                                                                                                                                                                                                                                     | Bonneville Elementary School - Store<br>Room                                                                    | Positive                  |
| 006A-05-13              | Friable                       | 3 Joints    | т                              | Joint Insulation                                                                                                                                                                                                                                                                                                                                                                                                                                                                                                                                                                                                                                                                                                                                                                                                                                                                                                                                                                                                                                                                                                                                                                                                                                                                                                                                                                                                                                                                                                                                                                                                                                                                                                                                                                                                                                                                                                                                                                                                                                                                                                               | Bonneville Elementary School -<br>Mechanical Equipment Room                                                     | Positive                  |
| 006A-05-14              | Nater                         | iai wa      | s Aba                          | Concensus and Concensus and Concension of Co | Bonneville Elementary School - Service                                                                          | Positive                  |
| 006A-05-15              | Friable                       | 3 Joints    | Т                              | Joint Insulation                                                                                                                                                                                                                                                                                                                                                                                                                                                                                                                                                                                                                                                                                                                                                                                                                                                                                                                                                                                                                                                                                                                                                                                                                                                                                                                                                                                                                                                                                                                                                                                                                                                                                                                                                                                                                                                                                                                                                                                                                                                                                                               | Bonneville Elementary School - Kitchen                                                                          | Positive                  |
| 006A-05-16              | Friable                       | 5 Joints    | Т                              | Joint Insulation                                                                                                                                                                                                                                                                                                                                                                                                                                                                                                                                                                                                                                                                                                                                                                                                                                                                                                                                                                                                                                                                                                                                                                                                                                                                                                                                                                                                                                                                                                                                                                                                                                                                                                                                                                                                                                                                                                                                                                                                                                                                                                               | Bonneville Elementary School - Kitchen                                                                          | Positive                  |
| 006A-05-17              | Friable                       | 50 joints   | т                              | Mudded Joint<br>Packings & Hot<br>Water Pipes                                                                                                                                                                                                                                                                                                                                                                                                                                                                                                                                                                                                                                                                                                                                                                                                                                                                                                                                                                                                                                                                                                                                                                                                                                                                                                                                                                                                                                                                                                                                                                                                                                                                                                                                                                                                                                                                                                                                                                                                                                                                                  | Bonneville Elementary School -<br>Hallways & Teacher's Lounge in<br>Original Portion of Building                | Positive                  |

| HOMOGENEOUS<br>AREA NO. | FRIABLE OR<br>NON-<br>FRIABLE | SF OR LF                                                   | TYPE OF<br>MATERIAL<br>(M,T,S) | MATERIAL<br>DESCRIPTION                                | LOCATION                                                                                                                                                                      | POSITIVE<br>OR<br>ASSUMED |
|-------------------------|-------------------------------|------------------------------------------------------------|--------------------------------|--------------------------------------------------------|-------------------------------------------------------------------------------------------------------------------------------------------------------------------------------|---------------------------|
| 007A-07-05              | Friable                       | 1,500 lf                                                   | Т                              | Insulation                                             | Carnall Elementary School - Straight<br>Insulation Rows on Large Main Boiler Pipes in<br>Entire Building                                                                      |                           |
| 008A-06-02              |                               | lerie                                                      |                                | as the                                                 | Cavanaugh Fermentar 99 choor 2                                                                                                                                                | Positive                  |
| 008A-06-05              | Friable                       | 50 sf                                                      | Т                              | Boiler Hard Joint<br>Insulation                        | Cavanaugh Elementary School - Boiler<br>Mechanical Room                                                                                                                       | Positive                  |
| 008A-06-06              | Friable                       | 50 sf                                                      | Т                              | Boiler Tank Cover<br>Insulation                        | Cavanaugh Elementary School - Boiler<br>Mechanical Room                                                                                                                       | Positive                  |
| 008A-06-08              | Friable                       | 20 Joints                                                  | Т                              | Hard Joint Insulation                                  | Cavanaugh Elementary School - Entire<br>Building                                                                                                                              | Positive                  |
| 008A-06-09              | Friable                       | 2 Joints                                                   | Т                              | Hot Water Heater<br>Joint Insulation                   | Cavanaugh Elementary School -<br>Kitchen                                                                                                                                      | Positive                  |
| 020A-06-03              | Friable                       | 50 lf                                                      | Т                              | Insulation                                             | Chaffin Junior High School -<br>Gymnasium, Kitchen, Cafeteria                                                                                                                 | Positive                  |
| 020A-06-04              | Friable                       | 2 Joints                                                   | Т                              | Hard Joint Insulation                                  | Chaffin Junior High School - Ice Room                                                                                                                                         | Positive                  |
| 020A-06-05              | Friable                       | 220 Joints                                                 | т                              | Hard Joint Insulation                                  | Chaffin Junior High School - Entire First<br>& Second Floors                                                                                                                  | Positive                  |
| 020A-06-08              | Friable                       | 4,194 sf                                                   | S                              | Spray-On Ceiling<br>Texture                            | Chaffin Junior High School -<br>Band/Choral Area                                                                                                                              | Positive                  |
| 020A-06-21              |                               | leria                                                      |                                | A Stile And America                                    | Chaffin Junior High School 0 1 2                                                                                                                                              | Positive                  |
| 021A-05-01              | Friable                       | 200 If<br>150 If<br>Abated in<br>2014,<br>Leaving<br>50 If | т                              | Pipe Insulation                                        | Darby Junior High School - Boiler<br>Room, Basement                                                                                                                           | Positive                  |
| 021A-05-02              | Friable                       | 40 Joints                                                  | т                              | Mudded Joint<br>Packings                               | Darby Junior High School - Boiler<br>Room, Basement                                                                                                                           | Positive                  |
| 021A-05-03              | Friable                       | 700 ft <sup>2</sup>                                        | т                              | Breech/Flue<br>Insulation                              | Darby Junior High School - Boiler<br>Room, Basement                                                                                                                           | Positive                  |
| 021A-05-05              | Friable                       | 300 ft <sup>2</sup>                                        | т                              | Breech/Flue<br>Insulation                              | Darby Junior High School - Boiler<br>Room, Basement                                                                                                                           | Positive                  |
| 021A-05-09              | Friable                       | 45 Joints                                                  | т                              | Mudded Joint<br>Packings on Old<br>Chilled Water Lines | Darby Junior High School - Boiler<br>Room, Basement                                                                                                                           | Positive                  |
| 021A-05-10              | Non-<br>Friable               | 32 ft <sup>2</sup>                                         | М                              | Transite Cementitious<br>Panels                        | Darby Junior High School - Boiler<br>Room, Basement                                                                                                                           | Positive                  |
| 021A-05-11              | Friable                       | 100 lf                                                     | т                              | Lagging Insulation                                     | Darby Junior High School - Upper<br>Gymnasium, Swimming Room, Boiler<br>Room                                                                                                  | Positive                  |
| 021A-05-12              | Friable                       | 20 Joints                                                  | т                              | Joint Insulation                                       | Darby Junior High School - Upper<br>Gymnasium, Swimming Room, Boiler<br>Room                                                                                                  | Positive                  |
| 021A-05-14              | ater                          | 2000 <u>747</u>                                            | 185 [                          | Abated i                                               | Darby Junior High School – Old Science<br>Room, Adjacent Haliways on Second<br>and Thife Floors, SDC Room or Third<br>Floor, North Stairwell andings for Old<br>Science Rooms | Positive                  |
| 021A-05-15              | Non-<br>Nidee                 | 12,000 st                                                  | VENS                           | Alphanhsive 0                                          | Darby Junior High School – Old Science<br>Room, Adjacent Hallways on Second<br>and Third Floors, SBC Room on Third<br>Floor, North Stairwell andings for Old<br>Science Rooms | Positive                  |

| HOMOGENEOU<br>S<br>AREA NO. | FRIABLE<br>OR<br>NON-<br>FRIABLE | SF OR LF                                                 | TYPE OF<br>MATERIAL<br>(M,T,S) | MATERIAL<br>DESCRIPTION                                                                                  | LOCATION                                                                                                | POSITIVE<br>OR<br>ASSUMED |
|-----------------------------|----------------------------------|----------------------------------------------------------|--------------------------------|----------------------------------------------------------------------------------------------------------|---------------------------------------------------------------------------------------------------------|---------------------------|
| 021B-05-35                  | Friable                          | 200 Joints                                               | Т                              | Mudded Joint<br>Packings                                                                                 |                                                                                                         |                           |
| 021B-05-39                  | Friable                          | 100 Joints                                               | т                              | Mudded Joint<br>Packings                                                                                 | Darby Junior High School - Cold Water<br>Lines in Main Building & Tunnel from<br>Auditorium Building    | Positive                  |
| 021E-05-40                  | Non-<br>Friable                  | <del>4,000 sf</del><br>2,000 sf                          | М                              | 12" x 12" Floor Tile                                                                                     | Darby Junior High School – Band<br>(Abated from Choir Closet Summer<br>2019 & Choral Area in 2020)      | Positive                  |
| 021E-05-41                  | Non-<br>Friable                  | <del>4,000 sf</del><br>2,000 sf                          | М                              | 12" x 12" Floor Tile<br>Adhesive                                                                         | Darby Junior High School – Band Area<br>(Abated from Choir Closet Summer<br>2019 & Choral Area in 2020) | Positive                  |
| 021E-05-42                  | Friable                          | 4,000 sf                                                 | М                              | Lay-In Ceiling Tile                                                                                      | Darby Junior High School -<br>Band/Choral Area                                                          | Positive                  |
| 003A-07-06                  | Non-<br>Friable                  | 18,000 sf                                                | М                              | Floor Tile Adhesive                                                                                      | Euper Lane Elementary School - Entire<br>Building                                                       | Positive                  |
| 010A-06-02                  | Non-<br>Friable                  | ~800 sf                                                  | М                              | 9" x 9" Floor Tile                                                                                       | Fairview Elementary School – Under<br>Millwork in the 100 Wing                                          | Positive                  |
| 010A-06-04                  | Non-<br>Friable                  | ~800 sf                                                  | М                              | 9" x 9" Floor Tile<br>Mastic                                                                             | Fairview Elementary School – Under<br>Millwork in the 100 Wing                                          | Positive                  |
| 010A-06-07                  | Mate                             | 14,850 sf                                                | as A                           |                                                                                                          | Chirview Elementary School 23                                                                           | Positive                  |
| 010A-06-09                  | Friable                          | 30 Joints                                                | Т                              | Boiler Joint<br>Insulation - Addition                                                                    | Fairview Elementary School - Entire<br>Building                                                         | Positive                  |
| 010A-06-12                  | Friable                          | 1,200 lf                                                 | Т                              | Pipe Lagging<br>Insulation                                                                               | Fairview Elementary School - Entire<br>Building (Original)                                              | Positive                  |
| 010A-06-13                  | Friable                          | 16 lf                                                    | Т                              | Boiler Grout                                                                                             | Fairview Elementary School -<br>Mechanical Room                                                         | Positive                  |
| 011A-05-03                  | Friable                          | 100 Joints                                               | Т                              | Joint Insulation                                                                                         | Howard Elementary School - Entire<br>Building                                                           | Positive                  |
| 011A-05-04                  | Friable                          | 1,500 lf                                                 | Т                              | Steam Pipe Lagging<br>Insulation                                                                         | Howard Elementary School - Entire<br>Building                                                           | Positive                  |
| 011A-05-05                  | Non-<br>Friable                  | <del>26,000 sf</del><br><del>16,780 sf</del><br>9,220 sf | М                              | 9" x 9" Floor Tile                                                                                       | Howard Elementary School – Teachers'                                                                    |                           |
| 011A-05-11                  | Friable                          | <del>10,000 sf</del><br>9,250 sf                         | S                              | Spray-On Ceiling<br>Texture & Plaster<br>Howard Elementary School - Halls,<br>Cafeteria of 1995 Addition |                                                                                                         | Positive                  |
| 011A-05-13                  | Friable                          | 10 Joints                                                | т                              | Joint Insulation                                                                                         | Howard Elementary School - Upper<br>Part of Auditorium                                                  | Positive                  |
| 011A-05-14                  | Friable                          | 150 lf                                                   | Т                              | Lagging Insulation                                                                                       | Howard Elementary School - Upper<br>Part of Auditorium                                                  | Positive                  |