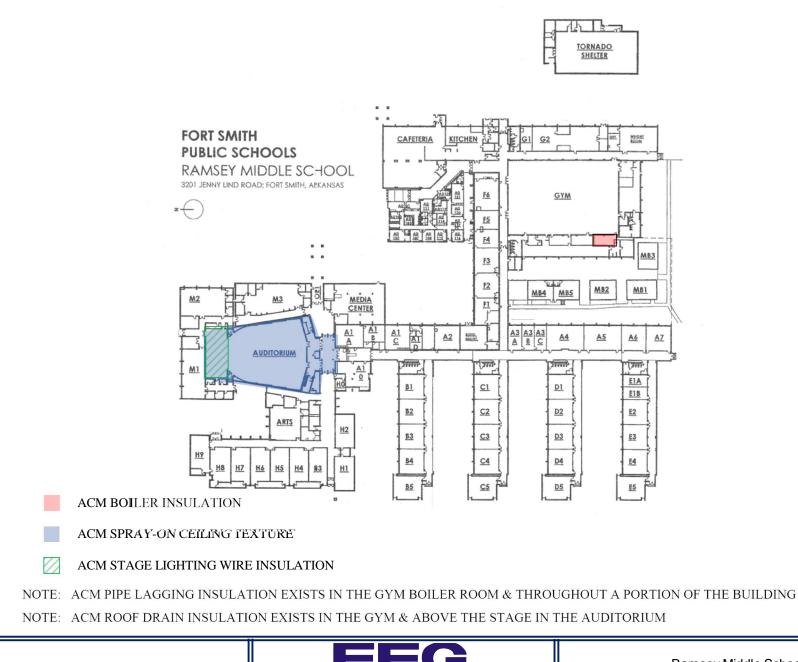

## 6-MONTH SURVEILLANCE RECORD – SEPTEMBER 2023

| HOMOGENEOUS<br>AREA NO. | FRIABLE OR<br>NON-<br>FRIABLE | SF OR LF    | TYPE OF<br>MATERIAL<br>(M,T,S) | MATERIAL<br>DESCRIPTION                                                                                                                                                                                                                                                                                                                                                                                                                                                                                                                                                                                                                                                                                                                                                                                                                                                                                                                                                                                                                                                                                                                                                                                                                                                                                                                                                                                                                                                                                                                                                                                                                                                                                                                                                                                                                                                                                                                                                                                                                                                                                                        | LOCATION                                                                                                        | POSITIVE<br>OR<br>ASSUMED |
|-------------------------|-------------------------------|-------------|--------------------------------|--------------------------------------------------------------------------------------------------------------------------------------------------------------------------------------------------------------------------------------------------------------------------------------------------------------------------------------------------------------------------------------------------------------------------------------------------------------------------------------------------------------------------------------------------------------------------------------------------------------------------------------------------------------------------------------------------------------------------------------------------------------------------------------------------------------------------------------------------------------------------------------------------------------------------------------------------------------------------------------------------------------------------------------------------------------------------------------------------------------------------------------------------------------------------------------------------------------------------------------------------------------------------------------------------------------------------------------------------------------------------------------------------------------------------------------------------------------------------------------------------------------------------------------------------------------------------------------------------------------------------------------------------------------------------------------------------------------------------------------------------------------------------------------------------------------------------------------------------------------------------------------------------------------------------------------------------------------------------------------------------------------------------------------------------------------------------------------------------------------------------------|-----------------------------------------------------------------------------------------------------------------|---------------------------|
| 001A-06-04              | Mater                         | ial was     | s Aba                          |                                                                                                                                                                                                                                                                                                                                                                                                                                                                                                                                                                                                                                                                                                                                                                                                                                                                                                                                                                                                                                                                                                                                                                                                                                                                                                                                                                                                                                                                                                                                                                                                                                                                                                                                                                                                                                                                                                                                                                                                                                                                                                                                | Competing and the second se | Positive                  |
| 001A-06-11              | Friable                       | 15,300 sf   | S                              | Spray-On Ceiling<br>Texture                                                                                                                                                                                                                                                                                                                                                                                                                                                                                                                                                                                                                                                                                                                                                                                                                                                                                                                                                                                                                                                                                                                                                                                                                                                                                                                                                                                                                                                                                                                                                                                                                                                                                                                                                                                                                                                                                                                                                                                                                                                                                                    | Ballman Elementary School –<br>Auditorium above Drywall Ceiling                                                 | Positive                  |
| 001-06-13               | Friable                       | 240 lf      | т                              | Boiler Pipe Lagging                                                                                                                                                                                                                                                                                                                                                                                                                                                                                                                                                                                                                                                                                                                                                                                                                                                                                                                                                                                                                                                                                                                                                                                                                                                                                                                                                                                                                                                                                                                                                                                                                                                                                                                                                                                                                                                                                                                                                                                                                                                                                                            | Ballman Elementary School – In Chase<br>Walls, Wet Walls and above Hard<br>Ceilings                             | Positive                  |
| 001-06-14               | Non-<br>Friable               | 1,400 sf    | М                              | Baseboard<br>Adhesive                                                                                                                                                                                                                                                                                                                                                                                                                                                                                                                                                                                                                                                                                                                                                                                                                                                                                                                                                                                                                                                                                                                                                                                                                                                                                                                                                                                                                                                                                                                                                                                                                                                                                                                                                                                                                                                                                                                                                                                                                                                                                                          | Ballman Elementary School –<br>Throughout Building                                                              | Positive                  |
| 001-06-15               | Non-<br>Friable               | 356         | М                              | Baseboard<br>Adhesive                                                                                                                                                                                                                                                                                                                                                                                                                                                                                                                                                                                                                                                                                                                                                                                                                                                                                                                                                                                                                                                                                                                                                                                                                                                                                                                                                                                                                                                                                                                                                                                                                                                                                                                                                                                                                                                                                                                                                                                                                                                                                                          | Ballman Elementary School – Addition<br>off Cafeteria                                                           | Positive                  |
| 001-06-20               | Non-<br>Friable               | 320 sf      | М                              | Chalkboard                                                                                                                                                                                                                                                                                                                                                                                                                                                                                                                                                                                                                                                                                                                                                                                                                                                                                                                                                                                                                                                                                                                                                                                                                                                                                                                                                                                                                                                                                                                                                                                                                                                                                                                                                                                                                                                                                                                                                                                                                                                                                                                     | Ballman Elementary School - Entire<br>School                                                                    | Positive                  |
| N/A                     | Mate                          | St Market M | 7as [4                         | Dertede                                                                                                                                                                                                                                                                                                                                                                                                                                                                                                                                                                                                                                                                                                                                                                                                                                                                                                                                                                                                                                                                                                                                                                                                                                                                                                                                                                                                                                                                                                                                                                                                                                                                                                                                                                                                                                                                                                                                                                                                                                                                                                                        | Ballman Flementary School South                                                                                 | Assumed                   |
| 002A-05-04              | Mater                         | iahwaa      | s Aba                          | led.Prior                                                                                                                                                                                                                                                                                                                                                                                                                                                                                                                                                                                                                                                                                                                                                                                                                                                                                                                                                                                                                                                                                                                                                                                                                                                                                                                                                                                                                                                                                                                                                                                                                                                                                                                                                                                                                                                                                                                                                                                                                                                                                                                      | londenopsiro2041                                                                                                | Positive                  |
| 003A-07-02              | Friable                       | 200 Joints  | т                              | Hot Water Pipe<br>Insulation & Joint<br>Insulation                                                                                                                                                                                                                                                                                                                                                                                                                                                                                                                                                                                                                                                                                                                                                                                                                                                                                                                                                                                                                                                                                                                                                                                                                                                                                                                                                                                                                                                                                                                                                                                                                                                                                                                                                                                                                                                                                                                                                                                                                                                                             | Beard Elementary School - Entire<br>Building                                                                    | Positive                  |
| 003A-07-05              | Non-<br>Friable               | 2,000 lf    | М                              | Baseboard<br>Adhesive                                                                                                                                                                                                                                                                                                                                                                                                                                                                                                                                                                                                                                                                                                                                                                                                                                                                                                                                                                                                                                                                                                                                                                                                                                                                                                                                                                                                                                                                                                                                                                                                                                                                                                                                                                                                                                                                                                                                                                                                                                                                                                          | Beard Elementary School - Entire<br>Building                                                                    | Positive                  |
| 005A-06-01              | Friable                       | Unknown     | Т                              | Boiler Joints                                                                                                                                                                                                                                                                                                                                                                                                                                                                                                                                                                                                                                                                                                                                                                                                                                                                                                                                                                                                                                                                                                                                                                                                                                                                                                                                                                                                                                                                                                                                                                                                                                                                                                                                                                                                                                                                                                                                                                                                                                                                                                                  | Belle Point Alternative Learning Center -<br>in Kitchen & Assumed to Exist<br>Throughout                        | Positive                  |
| 005A-06-02              | Friable                       | Unknown     | Т                              | Pipe Lagging                                                                                                                                                                                                                                                                                                                                                                                                                                                                                                                                                                                                                                                                                                                                                                                                                                                                                                                                                                                                                                                                                                                                                                                                                                                                                                                                                                                                                                                                                                                                                                                                                                                                                                                                                                                                                                                                                                                                                                                                                                                                                                                   | Belle Point Alternative Learning Center -<br>in Kitchen & Assumed to Exist<br>Throughout                        | Positive                  |
| 005A-06-12              | Non-<br>Friable               | 100 sf      | М                              | Transite                                                                                                                                                                                                                                                                                                                                                                                                                                                                                                                                                                                                                                                                                                                                                                                                                                                                                                                                                                                                                                                                                                                                                                                                                                                                                                                                                                                                                                                                                                                                                                                                                                                                                                                                                                                                                                                                                                                                                                                                                                                                                                                       | Belle Point Alternative Learning Center -<br>Above Stoves in Kitchen                                            | Positive                  |
| 006A-05-05              | Friable                       | 50 lf       | т                              | Boiler Run<br>Insulation                                                                                                                                                                                                                                                                                                                                                                                                                                                                                                                                                                                                                                                                                                                                                                                                                                                                                                                                                                                                                                                                                                                                                                                                                                                                                                                                                                                                                                                                                                                                                                                                                                                                                                                                                                                                                                                                                                                                                                                                                                                                                                       | Bonneville Elementary School -<br>Mechanical Equipment Room                                                     | Positive                  |
| 006A-05-06              | Friable                       | 22 joints   | т                              | Thermal Joint<br>Insulation                                                                                                                                                                                                                                                                                                                                                                                                                                                                                                                                                                                                                                                                                                                                                                                                                                                                                                                                                                                                                                                                                                                                                                                                                                                                                                                                                                                                                                                                                                                                                                                                                                                                                                                                                                                                                                                                                                                                                                                                                                                                                                    | Bonneville Elementary School -<br>Mechanical Equipment Room                                                     | Positive                  |
| 006A-05-09              | Friable                       | 1,000 lf    | т                              | Thermal Lagging<br>Insulation                                                                                                                                                                                                                                                                                                                                                                                                                                                                                                                                                                                                                                                                                                                                                                                                                                                                                                                                                                                                                                                                                                                                                                                                                                                                                                                                                                                                                                                                                                                                                                                                                                                                                                                                                                                                                                                                                                                                                                                                                                                                                                  | Bonneville Elementary School - Entire<br>Building                                                               | Positive                  |
| 006A-05-10              | Mabe                          | <b>EFFE</b> | ] wys                          | Boint IAsulation                                                                                                                                                                                                                                                                                                                                                                                                                                                                                                                                                                                                                                                                                                                                                                                                                                                                                                                                                                                                                                                                                                                                                                                                                                                                                                                                                                                                                                                                                                                                                                                                                                                                                                                                                                                                                                                                                                                                                                                                                                                                                                               |                                                                                                                 | Positive                  |
| 006A-05-12              | Friable                       | 1 Joint     | Т                              | Heater Joint<br>Insulation                                                                                                                                                                                                                                                                                                                                                                                                                                                                                                                                                                                                                                                                                                                                                                                                                                                                                                                                                                                                                                                                                                                                                                                                                                                                                                                                                                                                                                                                                                                                                                                                                                                                                                                                                                                                                                                                                                                                                                                                                                                                                                     | Bonneville Elementary School - Store<br>Room                                                                    | Positive                  |
| 006A-05-13              | Friable                       | 3 Joints    | т                              | Joint Insulation                                                                                                                                                                                                                                                                                                                                                                                                                                                                                                                                                                                                                                                                                                                                                                                                                                                                                                                                                                                                                                                                                                                                                                                                                                                                                                                                                                                                                                                                                                                                                                                                                                                                                                                                                                                                                                                                                                                                                                                                                                                                                                               | Bonneville Elementary School -<br>Mechanical Equipment Room                                                     | Positive                  |
| 006A-05-14              | Nater                         | iai wa      | s Aba                          | Concensus and Concensus and Concension of Co | Bonneville Elementary School - Service                                                                          | Positive                  |
| 006A-05-15              | Friable                       | 3 Joints    | Т                              | Joint Insulation                                                                                                                                                                                                                                                                                                                                                                                                                                                                                                                                                                                                                                                                                                                                                                                                                                                                                                                                                                                                                                                                                                                                                                                                                                                                                                                                                                                                                                                                                                                                                                                                                                                                                                                                                                                                                                                                                                                                                                                                                                                                                                               | Bonneville Elementary School - Kitchen                                                                          | Positive                  |
| 006A-05-16              | Friable                       | 5 Joints    | Т                              | Joint Insulation                                                                                                                                                                                                                                                                                                                                                                                                                                                                                                                                                                                                                                                                                                                                                                                                                                                                                                                                                                                                                                                                                                                                                                                                                                                                                                                                                                                                                                                                                                                                                                                                                                                                                                                                                                                                                                                                                                                                                                                                                                                                                                               | Bonneville Elementary School - Kitchen                                                                          | Positive                  |
| 006A-05-17              | Friable                       | 50 joints   | т                              | Mudded Joint<br>Packings & Hot<br>Water Pipes                                                                                                                                                                                                                                                                                                                                                                                                                                                                                                                                                                                                                                                                                                                                                                                                                                                                                                                                                                                                                                                                                                                                                                                                                                                                                                                                                                                                                                                                                                                                                                                                                                                                                                                                                                                                                                                                                                                                                                                                                                                                                  | Bonneville Elementary School -<br>Hallways & Teacher's Lounge in<br>Original Portion of Building                | Positive                  |