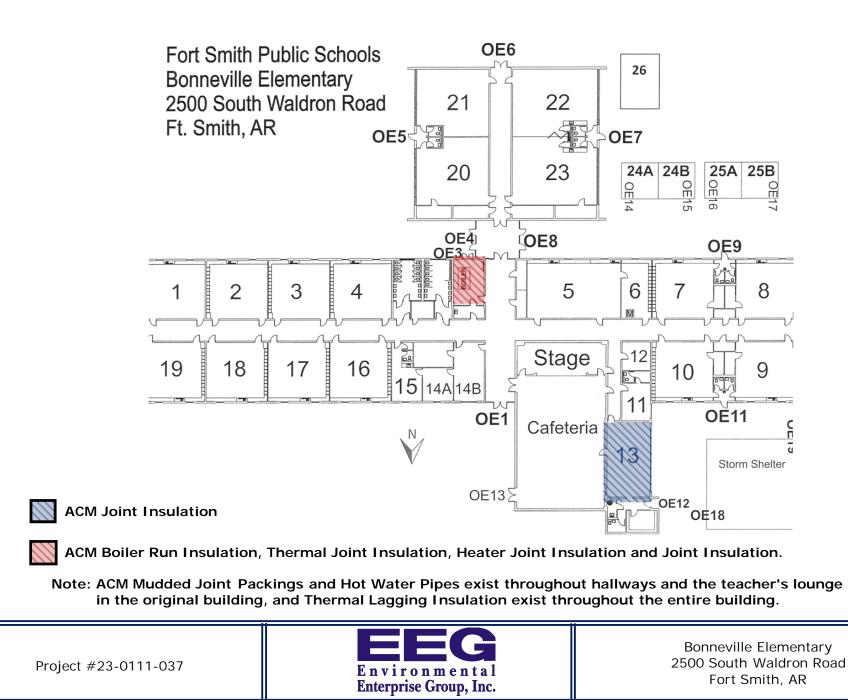

## 6-MONTH SURVEILLANCE RECORD – SEPTEMBER 2023

| HOMOGENEOUS<br>AREA NO. | FRIABLE OR<br>NON-<br>FRIABLE | SF OR LF    | TYPE OF<br>MATERIAL<br>(M,T,S) | MATERIAL<br>DESCRIPTION                                                                                                                                                                                                                                                                                                                                                                                                                                                                                                                                                                                                                                                                                                                                                                                                                                                                                                                                                                                                                                                                                                                                                                                                                                                                                                                                                                                                                                                                                                                                                                                                                                                                                                                                                                                                                                                                                                                                                                                                                                                                                                        | LOCATION                                                                                                        | POSITIVE<br>OR<br>ASSUMED |
|-------------------------|-------------------------------|-------------|--------------------------------|--------------------------------------------------------------------------------------------------------------------------------------------------------------------------------------------------------------------------------------------------------------------------------------------------------------------------------------------------------------------------------------------------------------------------------------------------------------------------------------------------------------------------------------------------------------------------------------------------------------------------------------------------------------------------------------------------------------------------------------------------------------------------------------------------------------------------------------------------------------------------------------------------------------------------------------------------------------------------------------------------------------------------------------------------------------------------------------------------------------------------------------------------------------------------------------------------------------------------------------------------------------------------------------------------------------------------------------------------------------------------------------------------------------------------------------------------------------------------------------------------------------------------------------------------------------------------------------------------------------------------------------------------------------------------------------------------------------------------------------------------------------------------------------------------------------------------------------------------------------------------------------------------------------------------------------------------------------------------------------------------------------------------------------------------------------------------------------------------------------------------------|-----------------------------------------------------------------------------------------------------------------|---------------------------|
| 001A-06-04              | Mater                         | ial was     | s Aba                          |                                                                                                                                                                                                                                                                                                                                                                                                                                                                                                                                                                                                                                                                                                                                                                                                                                                                                                                                                                                                                                                                                                                                                                                                                                                                                                                                                                                                                                                                                                                                                                                                                                                                                                                                                                                                                                                                                                                                                                                                                                                                                                                                | Competing and the second se | Positive                  |
| 001A-06-11              | Friable                       | 15,300 sf   | S                              | Spray-On Ceiling<br>Texture                                                                                                                                                                                                                                                                                                                                                                                                                                                                                                                                                                                                                                                                                                                                                                                                                                                                                                                                                                                                                                                                                                                                                                                                                                                                                                                                                                                                                                                                                                                                                                                                                                                                                                                                                                                                                                                                                                                                                                                                                                                                                                    | Ballman Elementary School –<br>Auditorium above Drywall Ceiling                                                 | Positive                  |
| 001-06-13               | Friable                       | 240 lf      | т                              | Boiler Pipe Lagging                                                                                                                                                                                                                                                                                                                                                                                                                                                                                                                                                                                                                                                                                                                                                                                                                                                                                                                                                                                                                                                                                                                                                                                                                                                                                                                                                                                                                                                                                                                                                                                                                                                                                                                                                                                                                                                                                                                                                                                                                                                                                                            | Ballman Elementary School – In Chase<br>Walls, Wet Walls and above Hard<br>Ceilings                             | Positive                  |
| 001-06-14               | Non-<br>Friable               | 1,400 sf    | М                              | Baseboard<br>Adhesive                                                                                                                                                                                                                                                                                                                                                                                                                                                                                                                                                                                                                                                                                                                                                                                                                                                                                                                                                                                                                                                                                                                                                                                                                                                                                                                                                                                                                                                                                                                                                                                                                                                                                                                                                                                                                                                                                                                                                                                                                                                                                                          | Ballman Elementary School –<br>Throughout Building                                                              | Positive                  |
| 001-06-15               | Non-<br>Friable               | 356         | М                              | Baseboard<br>Adhesive                                                                                                                                                                                                                                                                                                                                                                                                                                                                                                                                                                                                                                                                                                                                                                                                                                                                                                                                                                                                                                                                                                                                                                                                                                                                                                                                                                                                                                                                                                                                                                                                                                                                                                                                                                                                                                                                                                                                                                                                                                                                                                          | Ballman Elementary School – Addition<br>off Cafeteria                                                           | Positive                  |
| 001-06-20               | Non-<br>Friable               | 320 sf      | М                              | Chalkboard                                                                                                                                                                                                                                                                                                                                                                                                                                                                                                                                                                                                                                                                                                                                                                                                                                                                                                                                                                                                                                                                                                                                                                                                                                                                                                                                                                                                                                                                                                                                                                                                                                                                                                                                                                                                                                                                                                                                                                                                                                                                                                                     | Ballman Elementary School - Entire<br>School                                                                    | Positive                  |
| N/A                     | Mate                          | St Market M | 7as [4                         | Dertede                                                                                                                                                                                                                                                                                                                                                                                                                                                                                                                                                                                                                                                                                                                                                                                                                                                                                                                                                                                                                                                                                                                                                                                                                                                                                                                                                                                                                                                                                                                                                                                                                                                                                                                                                                                                                                                                                                                                                                                                                                                                                                                        | Ballman Flementary School South                                                                                 | Assumed                   |
| 002A-05-04              | Mater                         | iahwaa      | s Aba                          | led.Prior                                                                                                                                                                                                                                                                                                                                                                                                                                                                                                                                                                                                                                                                                                                                                                                                                                                                                                                                                                                                                                                                                                                                                                                                                                                                                                                                                                                                                                                                                                                                                                                                                                                                                                                                                                                                                                                                                                                                                                                                                                                                                                                      | londenopsiro2041                                                                                                | Positive                  |
| 003A-07-02              | Friable                       | 200 Joints  | т                              | Hot Water Pipe<br>Insulation & Joint<br>Insulation                                                                                                                                                                                                                                                                                                                                                                                                                                                                                                                                                                                                                                                                                                                                                                                                                                                                                                                                                                                                                                                                                                                                                                                                                                                                                                                                                                                                                                                                                                                                                                                                                                                                                                                                                                                                                                                                                                                                                                                                                                                                             | Beard Elementary School - Entire<br>Building                                                                    | Positive                  |
| 003A-07-05              | Non-<br>Friable               | 2,000 lf    | М                              | Baseboard<br>Adhesive                                                                                                                                                                                                                                                                                                                                                                                                                                                                                                                                                                                                                                                                                                                                                                                                                                                                                                                                                                                                                                                                                                                                                                                                                                                                                                                                                                                                                                                                                                                                                                                                                                                                                                                                                                                                                                                                                                                                                                                                                                                                                                          | Beard Elementary School - Entire<br>Building                                                                    | Positive                  |
| 005A-06-01              | Friable                       | Unknown     | Т                              | Boiler Joints                                                                                                                                                                                                                                                                                                                                                                                                                                                                                                                                                                                                                                                                                                                                                                                                                                                                                                                                                                                                                                                                                                                                                                                                                                                                                                                                                                                                                                                                                                                                                                                                                                                                                                                                                                                                                                                                                                                                                                                                                                                                                                                  | Belle Point Alternative Learning Center -<br>in Kitchen & Assumed to Exist<br>Throughout                        | Positive                  |
| 005A-06-02              | Friable                       | Unknown     | Т                              | Pipe Lagging                                                                                                                                                                                                                                                                                                                                                                                                                                                                                                                                                                                                                                                                                                                                                                                                                                                                                                                                                                                                                                                                                                                                                                                                                                                                                                                                                                                                                                                                                                                                                                                                                                                                                                                                                                                                                                                                                                                                                                                                                                                                                                                   | Belle Point Alternative Learning Center -<br>in Kitchen & Assumed to Exist<br>Throughout                        | Positive                  |
| 005A-06-12              | Non-<br>Friable               | 100 sf      | М                              | Transite                                                                                                                                                                                                                                                                                                                                                                                                                                                                                                                                                                                                                                                                                                                                                                                                                                                                                                                                                                                                                                                                                                                                                                                                                                                                                                                                                                                                                                                                                                                                                                                                                                                                                                                                                                                                                                                                                                                                                                                                                                                                                                                       | Belle Point Alternative Learning Center -<br>Above Stoves in Kitchen                                            | Positive                  |
| 006A-05-05              | Friable                       | 50 lf       | т                              | Boiler Run<br>Insulation                                                                                                                                                                                                                                                                                                                                                                                                                                                                                                                                                                                                                                                                                                                                                                                                                                                                                                                                                                                                                                                                                                                                                                                                                                                                                                                                                                                                                                                                                                                                                                                                                                                                                                                                                                                                                                                                                                                                                                                                                                                                                                       | Bonneville Elementary School -<br>Mechanical Equipment Room                                                     | Positive                  |
| 006A-05-06              | Friable                       | 22 joints   | т                              | Thermal Joint<br>Insulation                                                                                                                                                                                                                                                                                                                                                                                                                                                                                                                                                                                                                                                                                                                                                                                                                                                                                                                                                                                                                                                                                                                                                                                                                                                                                                                                                                                                                                                                                                                                                                                                                                                                                                                                                                                                                                                                                                                                                                                                                                                                                                    | Bonneville Elementary School -<br>Mechanical Equipment Room                                                     | Positive                  |
| 006A-05-09              | Friable                       | 1,000 lf    | т                              | Thermal Lagging<br>Insulation                                                                                                                                                                                                                                                                                                                                                                                                                                                                                                                                                                                                                                                                                                                                                                                                                                                                                                                                                                                                                                                                                                                                                                                                                                                                                                                                                                                                                                                                                                                                                                                                                                                                                                                                                                                                                                                                                                                                                                                                                                                                                                  | Bonneville Elementary School - Entire<br>Building                                                               | Positive                  |
| 006A-05-10              | Mabe                          | <b>EFFE</b> | ] wys                          | Boint IAsulation                                                                                                                                                                                                                                                                                                                                                                                                                                                                                                                                                                                                                                                                                                                                                                                                                                                                                                                                                                                                                                                                                                                                                                                                                                                                                                                                                                                                                                                                                                                                                                                                                                                                                                                                                                                                                                                                                                                                                                                                                                                                                                               |                                                                                                                 | Positive                  |
| 006A-05-12              | Friable                       | 1 Joint     | Т                              | Heater Joint<br>Insulation                                                                                                                                                                                                                                                                                                                                                                                                                                                                                                                                                                                                                                                                                                                                                                                                                                                                                                                                                                                                                                                                                                                                                                                                                                                                                                                                                                                                                                                                                                                                                                                                                                                                                                                                                                                                                                                                                                                                                                                                                                                                                                     | Bonneville Elementary School - Store<br>Room                                                                    | Positive                  |
| 006A-05-13              | Friable                       | 3 Joints    | т                              | Joint Insulation                                                                                                                                                                                                                                                                                                                                                                                                                                                                                                                                                                                                                                                                                                                                                                                                                                                                                                                                                                                                                                                                                                                                                                                                                                                                                                                                                                                                                                                                                                                                                                                                                                                                                                                                                                                                                                                                                                                                                                                                                                                                                                               | Bonneville Elementary School -<br>Mechanical Equipment Room                                                     | Positive                  |
| 006A-05-14              | Nater                         | iai wa      | s Aba                          | Concensus and Concensus and Concension of Co | Bonneville Elementary School - Service                                                                          | Positive                  |
| 006A-05-15              | Friable                       | 3 Joints    | Т                              | Joint Insulation                                                                                                                                                                                                                                                                                                                                                                                                                                                                                                                                                                                                                                                                                                                                                                                                                                                                                                                                                                                                                                                                                                                                                                                                                                                                                                                                                                                                                                                                                                                                                                                                                                                                                                                                                                                                                                                                                                                                                                                                                                                                                                               | Bonneville Elementary School - Kitchen                                                                          | Positive                  |
| 006A-05-16              | Friable                       | 5 Joints    | Т                              | Joint Insulation                                                                                                                                                                                                                                                                                                                                                                                                                                                                                                                                                                                                                                                                                                                                                                                                                                                                                                                                                                                                                                                                                                                                                                                                                                                                                                                                                                                                                                                                                                                                                                                                                                                                                                                                                                                                                                                                                                                                                                                                                                                                                                               | Bonneville Elementary School - Kitchen                                                                          | Positive                  |
| 006A-05-17              | Friable                       | 50 joints   | т                              | Mudded Joint<br>Packings & Hot<br>Water Pipes                                                                                                                                                                                                                                                                                                                                                                                                                                                                                                                                                                                                                                                                                                                                                                                                                                                                                                                                                                                                                                                                                                                                                                                                                                                                                                                                                                                                                                                                                                                                                                                                                                                                                                                                                                                                                                                                                                                                                                                                                                                                                  | Bonneville Elementary School -<br>Hallways & Teacher's Lounge in<br>Original Portion of Building                | Positive                  |