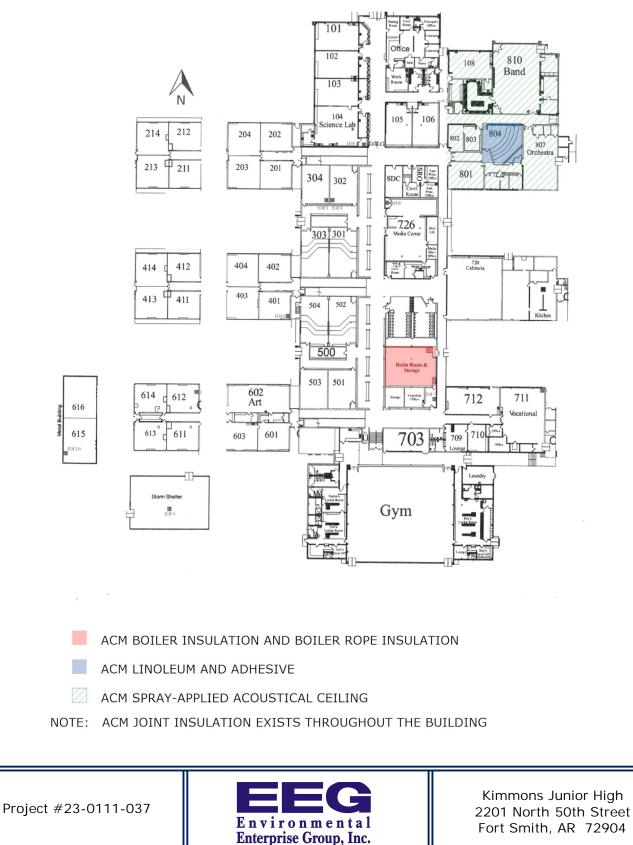

| 205<br>T Peck        |
| 217<br>D Chancey            | 220<br>N Steward  | 224 Counselors<br>Ottman<br>222 |                    | 210<br>. Macy | SDC 225<br>C Frederick | 201<br>S Tierra   | 204<br>A<br>Thompson |
| 218<br>K Brown              | 219<br>M Lovelady | 221<br>D Bond                   |                    | *             | 200                    | 202<br>T Smith    | 203<br>S Wilbourn    |

Chaffin Middle School- Second Floor

ACM HARD JOINT INSULATION

NOTE: ACM INSULATION EXISTS IN THE GYMNASIUM, KITCHEN & CAFETERIA





Chaffin Middle School 3025 Massard Road Fort Smith, AR 72903

Project #23-0111-037











6601 Euper Lane Fort Smith, AR 72903



Project #23-0111-037



Fairview Elementary 2400 South Dallas Street Fort Smith, AR 72901



Kimmons Junior High School











Project #23-0111-037



Lincoln Childcare Center 1415 North 9th Street Fort Smith, AR 72901







ACM STEAM BOILER INSULATION & BOILER DOOR INSULATION EXIST IN THE BOILER ROOM

ACM SPRAY-ON ACOUSTICAL CEILING, 9X9 FLOOR TILE & ADHESIVE (EXIST UNDER 12X12 FLOOR TILE)

NOTE: HOT WATER PIPE INSULATION, T'S & ELBOW INSULATION EXIST IN THE BOILER ROOM AND THROUGHOUT THE BUILDING





Northside High School 2301 North B Street Fort Smith, AR 72901





HILL CENTER



🕢 ACM SPRAY-ON CEILING AND / OR ACM FLOOR TILE ADHESIVE

ACM COVEBASE ADHESIVE

NOTE: ACM BOILER PIPE INSULATION EXISTS THROUGHOUT THE BUILDING NOTE: ACM T & ELBOW BOILER PIPE INSULATION EXISTS THROUGHOUT THE BUILDING NOTE: ACM HOT WATER PIPE INSULATION EXISTS IN THE BASEMENT NOTE: ACM BASEBOARD ADHESIVE EXISTS IN THE CUST