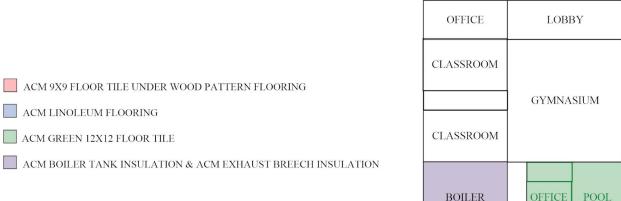

## 6-MONTH SURVEILLANCE RECORD – SEPTEMBER 2023

| HOMOGENEOUS<br>AREA NO. | FRIABLE OR<br>NON-<br>FRIABLE | SF OR LF    | TYPE OF<br>MATERIAL<br>(M,T,S) | MATERIAL<br>DESCRIPTION                                                                                                                                                                                                                                                                                                                                                                                                                                                                                                                                                                                                                                                                                                                                                                                                                                                                                                                                                                                                                                                                                                                                                                                                                                                                                                                                                                                                                                                                                                                                                                                                                                                                                                                                                                                                                                                                                                                                                                                                                                                                                                        | LOCATION                                                                                                        | POSITIVE<br>OR<br>ASSUMED |
|-------------------------|-------------------------------|-------------|--------------------------------|--------------------------------------------------------------------------------------------------------------------------------------------------------------------------------------------------------------------------------------------------------------------------------------------------------------------------------------------------------------------------------------------------------------------------------------------------------------------------------------------------------------------------------------------------------------------------------------------------------------------------------------------------------------------------------------------------------------------------------------------------------------------------------------------------------------------------------------------------------------------------------------------------------------------------------------------------------------------------------------------------------------------------------------------------------------------------------------------------------------------------------------------------------------------------------------------------------------------------------------------------------------------------------------------------------------------------------------------------------------------------------------------------------------------------------------------------------------------------------------------------------------------------------------------------------------------------------------------------------------------------------------------------------------------------------------------------------------------------------------------------------------------------------------------------------------------------------------------------------------------------------------------------------------------------------------------------------------------------------------------------------------------------------------------------------------------------------------------------------------------------------|-----------------------------------------------------------------------------------------------------------------|---------------------------|
| 001A-06-04              | Mater                         | ial was     | s Aba                          |                                                                                                                                                                                                                                                                                                                                                                                                                                                                                                                                                                                                                                                                                                                                                                                                                                                                                                                                                                                                                                                                                                                                                                                                                                                                                                                                                                                                                                                                                                                                                                                                                                                                                                                                                                                                                                                                                                                                                                                                                                                                                                                                | Competing and the second se | Positive                  |
| 001A-06-11              | Friable                       | 15,300 sf   | S                              | Spray-On Ceiling<br>Texture                                                                                                                                                                                                                                                                                                                                                                                                                                                                                                                                                                                                                                                                                                                                                                                                                                                                                                                                                                                                                                                                                                                                                                                                                                                                                                                                                                                                                                                                                                                                                                                                                                                                                                                                                                                                                                                                                                                                                                                                                                                                                                    | Ballman Elementary School –<br>Auditorium above Drywall Ceiling                                                 | Positive                  |
| 001-06-13               | Friable                       | 240 lf      | т                              | Boiler Pipe Lagging                                                                                                                                                                                                                                                                                                                                                                                                                                                                                                                                                                                                                                                                                                                                                                                                                                                                                                                                                                                                                                                                                                                                                                                                                                                                                                                                                                                                                                                                                                                                                                                                                                                                                                                                                                                                                                                                                                                                                                                                                                                                                                            | Ballman Elementary School – In Chase<br>Walls, Wet Walls and above Hard<br>Ceilings                             | Positive                  |
| 001-06-14               | Non-<br>Friable               | 1,400 sf    | М                              | Baseboard<br>Adhesive                                                                                                                                                                                                                                                                                                                                                                                                                                                                                                                                                                                                                                                                                                                                                                                                                                                                                                                                                                                                                                                                                                                                                                                                                                                                                                                                                                                                                                                                                                                                                                                                                                                                                                                                                                                                                                                                                                                                                                                                                                                                                                          | Ballman Elementary School –<br>Throughout Building                                                              | Positive                  |
| 001-06-15               | Non-<br>Friable               | 356         | М                              | Baseboard<br>Adhesive                                                                                                                                                                                                                                                                                                                                                                                                                                                                                                                                                                                                                                                                                                                                                                                                                                                                                                                                                                                                                                                                                                                                                                                                                                                                                                                                                                                                                                                                                                                                                                                                                                                                                                                                                                                                                                                                                                                                                                                                                                                                                                          | Ballman Elementary School – Addition<br>off Cafeteria                                                           | Positive                  |
| 001-06-20               | Non-<br>Friable               | 320 sf      | М                              | Chalkboard                                                                                                                                                                                                                                                                                                                                                                                                                                                                                                                                                                                                                                                                                                                                                                                                                                                                                                                                                                                                                                                                                                                                                                                                                                                                                                                                                                                                                                                                                                                                                                                                                                                                                                                                                                                                                                                                                                                                                                                                                                                                                                                     | Ballman Elementary School - Entire<br>School                                                                    | Positive                  |
| N/A                     | Mate                          | St Market M | 7as [4                         | Dertede                                                                                                                                                                                                                                                                                                                                                                                                                                                                                                                                                                                                                                                                                                                                                                                                                                                                                                                                                                                                                                                                                                                                                                                                                                                                                                                                                                                                                                                                                                                                                                                                                                                                                                                                                                                                                                                                                                                                                                                                                                                                                                                        | Ballman Flementary School South                                                                                 | Assumed                   |
| 002A-05-04              | Mater                         | iahwaa      | s Aba                          | led.Prior                                                                                                                                                                                                                                                                                                                                                                                                                                                                                                                                                                                                                                                                                                                                                                                                                                                                                                                                                                                                                                                                                                                                                                                                                                                                                                                                                                                                                                                                                                                                                                                                                                                                                                                                                                                                                                                                                                                                                                                                                                                                                                                      | londenopsiro2041                                                                                                | Positive                  |
| 003A-07-02              | Friable                       | 200 Joints  | т                              | Hot Water Pipe<br>Insulation & Joint<br>Insulation                                                                                                                                                                                                                                                                                                                                                                                                                                                                                                                                                                                                                                                                                                                                                                                                                                                                                                                                                                                                                                                                                                                                                                                                                                                                                                                                                                                                                                                                                                                                                                                                                                                                                                                                                                                                                                                                                                                                                                                                                                                                             | Beard Elementary School - Entire<br>Building                                                                    | Positive                  |
| 003A-07-05              | Non-<br>Friable               | 2,000 lf    | М                              | Baseboard<br>Adhesive                                                                                                                                                                                                                                                                                                                                                                                                                                                                                                                                                                                                                                                                                                                                                                                                                                                                                                                                                                                                                                                                                                                                                                                                                                                                                                                                                                                                                                                                                                                                                                                                                                                                                                                                                                                                                                                                                                                                                                                                                                                                                                          | Beard Elementary School - Entire<br>Building                                                                    | Positive                  |
| 005A-06-01              | Friable                       | Unknown     | Т                              | Boiler Joints                                                                                                                                                                                                                                                                                                                                                                                                                                                                                                                                                                                                                                                                                                                                                                                                                                                                                                                                                                                                                                                                                                                                                                                                                                                                                                                                                                                                                                                                                                                                                                                                                                                                                                                                                                                                                                                                                                                                                                                                                                                                                                                  | Belle Point Alternative Learning Center -<br>in Kitchen & Assumed to Exist<br>Throughout                        | Positive                  |
| 005A-06-02              | Friable                       | Unknown     | Т                              | Pipe Lagging                                                                                                                                                                                                                                                                                                                                                                                                                                                                                                                                                                                                                                                                                                                                                                                                                                                                                                                                                                                                                                                                                                                                                                                                                                                                                                                                                                                                                                                                                                                                                                                                                                                                                                                                                                                                                                                                                                                                                                                                                                                                                                                   | Belle Point Alternative Learning Center -<br>in Kitchen & Assumed to Exist<br>Throughout                        | Positive                  |
| 005A-06-12              | Non-<br>Friable               | 100 sf      | М                              | Transite                                                                                                                                                                                                                                                                                                                                                                                                                                                                                                                                                                                                                                                                                                                                                                                                                                                                                                                                                                                                                                                                                                                                                                                                                                                                                                                                                                                                                                                                                                                                                                                                                                                                                                                                                                                                                                                                                                                                                                                                                                                                                                                       | Belle Point Alternative Learning Center -<br>Above Stoves in Kitchen                                            | Positive                  |
| 006A-05-05              | Friable                       | 50 lf       | т                              | Boiler Run<br>Insulation                                                                                                                                                                                                                                                                                                                                                                                                                                                                                                                                                                                                                                                                                                                                                                                                                                                                                                                                                                                                                                                                                                                                                                                                                                                                                                                                                                                                                                                                                                                                                                                                                                                                                                                                                                                                                                                                                                                                                                                                                                                                                                       | Bonneville Elementary School -<br>Mechanical Equipment Room                                                     | Positive                  |
| 006A-05-06              | Friable                       | 22 joints   | т                              | Thermal Joint<br>Insulation                                                                                                                                                                                                                                                                                                                                                                                                                                                                                                                                                                                                                                                                                                                                                                                                                                                                                                                                                                                                                                                                                                                                                                                                                                                                                                                                                                                                                                                                                                                                                                                                                                                                                                                                                                                                                                                                                                                                                                                                                                                                                                    | Bonneville Elementary School -<br>Mechanical Equipment Room                                                     | Positive                  |
| 006A-05-09              | Friable                       | 1,000 lf    | т                              | Thermal Lagging<br>Insulation                                                                                                                                                                                                                                                                                                                                                                                                                                                                                                                                                                                                                                                                                                                                                                                                                                                                                                                                                                                                                                                                                                                                                                                                                                                                                                                                                                                                                                                                                                                                                                                                                                                                                                                                                                                                                                                                                                                                                                                                                                                                                                  | Bonneville Elementary School - Entire<br>Building                                                               | Positive                  |
| 006A-05-10              | Mabe                          | <b>EFFE</b> | ] wys                          | Boint IAsulation                                                                                                                                                                                                                                                                                                                                                                                                                                                                                                                                                                                                                                                                                                                                                                                                                                                                                                                                                                                                                                                                                                                                                                                                                                                                                                                                                                                                                                                                                                                                                                                                                                                                                                                                                                                                                                                                                                                                                                                                                                                                                                               |                                                                                                                 | Positive                  |
| 006A-05-12              | Friable                       | 1 Joint     | Т                              | Heater Joint<br>Insulation                                                                                                                                                                                                                                                                                                                                                                                                                                                                                                                                                                                                                                                                                                                                                                                                                                                                                                                                                                                                                                                                                                                                                                                                                                                                                                                                                                                                                                                                                                                                                                                                                                                                                                                                                                                                                                                                                                                                                                                                                                                                                                     | Bonneville Elementary School - Store<br>Room                                                                    | Positive                  |
| 006A-05-13              | Friable                       | 3 Joints    | т                              | Joint Insulation                                                                                                                                                                                                                                                                                                                                                                                                                                                                                                                                                                                                                                                                                                                                                                                                                                                                                                                                                                                                                                                                                                                                                                                                                                                                                                                                                                                                                                                                                                                                                                                                                                                                                                                                                                                                                                                                                                                                                                                                                                                                                                               | Bonneville Elementary School -<br>Mechanical Equipment Room                                                     | Positive                  |
| 006A-05-14              | Nater                         | iai wa      | s Aba                          | Concensus and Concensus and Concension of Co | Bonneville Elementary School - Service                                                                          | Positive                  |
| 006A-05-15              | Friable                       | 3 Joints    | Т                              | Joint Insulation                                                                                                                                                                                                                                                                                                                                                                                                                                                                                                                                                                                                                                                                                                                                                                                                                                                                                                                                                                                                                                                                                                                                                                                                                                                                                                                                                                                                                                                                                                                                                                                                                                                                                                                                                                                                                                                                                                                                                                                                                                                                                                               | Bonneville Elementary School - Kitchen                                                                          | Positive                  |
| 006A-05-16              | Friable                       | 5 Joints    | Т                              | Joint Insulation                                                                                                                                                                                                                                                                                                                                                                                                                                                                                                                                                                                                                                                                                                                                                                                                                                                                                                                                                                                                                                                                                                                                                                                                                                                                                                                                                                                                                                                                                                                                                                                                                                                                                                                                                                                                                                                                                                                                                                                                                                                                                                               | Bonneville Elementary School - Kitchen                                                                          | Positive                  |
| 006A-05-17              | Friable                       | 50 joints   | т                              | Mudded Joint<br>Packings & Hot<br>Water Pipes                                                                                                                                                                                                                                                                                                                                                                                                                                                                                                                                                                                                                                                                                                                                                                                                                                                                                                                                                                                                                                                                                                                                                                                                                                                                                                                                                                                                                                                                                                                                                                                                                                                                                                                                                                                                                                                                                                                                                                                                                                                                                  | Bonneville Elementary School -<br>Hallways & Teacher's Lounge in<br>Original Portion of Building                | Positive                  |

| HOMOGENEOUS<br>AREA NO. | FRIABLE OR<br>NON-<br>FRIABLE | SF OR LF                                                   | TYPE OF<br>MATERIAL<br>(M,T,S) | MATERIAL<br>DESCRIPTION                                | LOCATION                                                                                                                                                                      | POSITIVE<br>OR<br>ASSUMED |
|-------------------------|-------------------------------|------------------------------------------------------------|--------------------------------|--------------------------------------------------------|-------------------------------------------------------------------------------------------------------------------------------------------------------------------------------|---------------------------|
| 007A-07-05              | Friable                       | 1,500 lf                                                   | Т                              | Insulation                                             | Carnall Elementary School - Straight<br>Insulation Rows on Large Main Boiler Pipes in<br>Entire Building                                                                      |                           |
| 008A-06-02              |                               | lerie                                                      |                                | as the                                                 | Cavanaugh Fermentar 99 choor 2                                                                                                                                                | Positive                  |
| 008A-06-05              | Friable                       | 50 sf                                                      | Т                              | Boiler Hard Joint<br>Insulation                        | Cavanaugh Elementary School - Boiler<br>Mechanical Room                                                                                                                       | Positive                  |
| 008A-06-06              | Friable                       | 50 sf                                                      | Т                              | Boiler Tank Cover<br>Insulation                        | Cavanaugh Elementary School - Boiler<br>Mechanical Room                                                                                                                       | Positive                  |
| 008A-06-08              | Friable                       | 20 Joints                                                  | Т                              | Hard Joint Insulation                                  | Cavanaugh Elementary School - Entire<br>Building                                                                                                                              | Positive                  |
| 008A-06-09              | Friable                       | 2 Joints                                                   | Т                              | Hot Water Heater<br>Joint Insulation                   | Cavanaugh Elementary School -<br>Kitchen                                                                                                                                      | Positive                  |
| 020A-06-03              | Friable                       | 50 lf                                                      | Т                              | Insulation                                             | Chaffin Junior High School -<br>Gymnasium, Kitchen, Cafeteria                                                                                                                 | Positive                  |
| 020A-06-04              | Friable                       | 2 Joints                                                   | Т                              | Hard Joint Insulation                                  | Chaffin Junior High School - Ice Room                                                                                                                                         | Positive                  |
| 020A-06-05              | Friable                       | 220 Joints                                                 | т                              | Hard Joint Insulation                                  | Chaffin Junior High School - Entire First<br>& Second Floors                                                                                                                  | Positive                  |
| 020A-06-08              | Friable                       | 4,194 sf                                                   | S                              | Spray-On Ceiling<br>Texture                            | Chaffin Junior High School -<br>Band/Choral Area                                                                                                                              | Positive                  |
| 020A-06-21              |                               | leria                                                      |                                | A Stile And America                                    | Chaffin Junior High School 0 1 2                                                                                                                                              | Positive                  |
| 021A-05-01              | Friable                       | 200 If<br>150 If<br>Abated in<br>2014,<br>Leaving<br>50 If | т                              | Pipe Insulation                                        | Darby Junior High School - Boiler<br>Room, Basement                                                                                                                           | Positive                  |
| 021A-05-02              | Friable                       | 40 Joints                                                  | т                              | Mudded Joint<br>Packings                               | Darby Junior High School - Boiler<br>Room, Basement                                                                                                                           | Positive                  |
| 021A-05-03              | Friable                       | 700 ft <sup>2</sup>                                        | т                              | Breech/Flue<br>Insulation                              | Darby Junior High School - Boiler<br>Room, Basement                                                                                                                           | Positive                  |
| 021A-05-05              | Friable                       | 300 ft <sup>2</sup>                                        | т                              | Breech/Flue<br>Insulation                              | Darby Junior High School - Boiler<br>Room, Basement                                                                                                                           | Positive                  |
| 021A-05-09              | Friable                       | 45 Joints                                                  | т                              | Mudded Joint<br>Packings on Old<br>Chilled Water Lines | Darby Junior High School - Boiler<br>Room, Basement                                                                                                                           | Positive                  |
| 021A-05-10              | Non-<br>Friable               | 32 ft <sup>2</sup>                                         | М                              | Transite Cementitious<br>Panels                        | Darby Junior High School - Boiler<br>Room, Basement                                                                                                                           | Positive                  |
| 021A-05-11              | Friable                       | 100 lf                                                     | т                              | Lagging Insulation                                     | Darby Junior High School - Upper<br>Gymnasium, Swimming Room, Boiler<br>Room                                                                                                  | Positive                  |
| 021A-05-12              | Friable                       | 20 Joints                                                  | т                              | Joint Insulation                                       | Darby Junior High School - Upper<br>Gymnasium, Swimming Room, Boiler<br>Room                                                                                                  | Positive                  |
| 021A-05-14              | ater                          | 2000 <u>747</u>                                            | 185 [                          | Abated i                                               | Darby Junior High School – Old Science<br>Room, Adjacent Haliways on Second<br>and Thife Floors, SDC Room or Third<br>Floor, North Stairwell andings for Old<br>Science Rooms | Positive                  |
| 021A-05-15              | Non-<br>Nidee                 | 12,000 st                                                  | VENS                           | Alphanhsive 0                                          | Darby Junior High School – Old Science<br>Room, Adjacent Hallways on Second<br>and Third Floors, SBC Room on Third<br>Floor, North Stairwell andings for Old<br>Science Rooms | Positive                  |

| HOMOGENEOU<br>S<br>AREA NO. | FRIABLE<br>OR<br>NON-<br>FRIABLE | SF OR LF                                                 | TYPE OF<br>MATERIAL<br>(M,T,S) | MATERIAL<br>DESCRIPTION                                                                                  | LOCATION                                                                                                | POSITIVE<br>OR<br>ASSUMED |
|-----------------------------|----------------------------------|----------------------------------------------------------|--------------------------------|----------------------------------------------------------------------------------------------------------|---------------------------------------------------------------------------------------------------------|---------------------------|
| 021B-05-35                  | Friable                          | 200 Joints                                               | Т                              | Mudded Joint<br>Packings                                                                                 |                                                                                                         |                           |
| 021B-05-39                  | Friable                          | 100 Joints                                               | т                              | Mudded Joint<br>Packings                                                                                 | Darby Junior High School - Cold Water<br>Lines in Main Building & Tunnel from<br>Auditorium Building    | Positive                  |
| 021E-05-40                  | Non-<br>Friable                  | <del>4,000 sf</del><br>2,000 sf                          | М                              | 12" x 12" Floor Tile                                                                                     | Darby Junior High School – Band<br>(Abated from Choir Closet Summer<br>2019 & Choral Area in 2020)      | Positive                  |
| 021E-05-41                  | Non-<br>Friable                  | <del>4,000 sf</del><br>2,000 sf                          | М                              | 12" x 12" Floor Tile<br>Adhesive                                                                         | Darby Junior High School – Band Area<br>(Abated from Choir Closet Summer<br>2019 & Choral Area in 2020) | Positive                  |
| 021E-05-42                  | Friable                          | 4,000 sf                                                 | М                              | Lay-In Ceiling Tile                                                                                      | Darby Junior High School -<br>Band/Choral Area                                                          | Positive                  |
| 003A-07-06                  | Non-<br>Friable                  | 18,000 sf                                                | М                              | Floor Tile Adhesive                                                                                      | Euper Lane Elementary School - Entire<br>Building                                                       | Positive                  |
| 010A-06-02                  | Non-<br>Friable                  | ~800 sf                                                  | М                              | 9" x 9" Floor Tile                                                                                       | Fairview Elementary School – Under<br>Millwork in the 100 Wing                                          | Positive                  |
| 010A-06-04                  | Non-<br>Friable                  | ~800 sf                                                  | М                              | 9" x 9" Floor Tile<br>Mastic                                                                             | Fairview Elementary School – Under<br>Millwork in the 100 Wing                                          | Positive                  |
| 010A-06-07                  | Mate                             | 14,850 sf                                                | as A                           |                                                                                                          | Chirview Elementary School 23                                                                           | Positive                  |
| 010A-06-09                  | Friable                          | 30 Joints                                                | Т                              | Boiler Joint<br>Insulation - Addition                                                                    | Fairview Elementary School - Entire<br>Building                                                         | Positive                  |
| 010A-06-12                  | Friable                          | 1,200 lf                                                 | Т                              | Pipe Lagging<br>Insulation                                                                               | Fairview Elementary School - Entire<br>Building (Original)                                              | Positive                  |
| 010A-06-13                  | Friable                          | 16 lf                                                    | Т                              | Boiler Grout                                                                                             | Fairview Elementary School -<br>Mechanical Room                                                         | Positive                  |
| 011A-05-03                  | Friable                          | 100 Joints                                               | Т                              | Joint Insulation                                                                                         | Howard Elementary School - Entire<br>Building                                                           | Positive                  |
| 011A-05-04                  | Friable                          | 1,500 lf                                                 | Т                              | Steam Pipe Lagging<br>Insulation                                                                         | Howard Elementary School - Entire<br>Building                                                           | Positive                  |
| 011A-05-05                  | Non-<br>Friable                  | <del>26,000 sf</del><br><del>16,780 sf</del><br>9,220 sf | М                              | 9" x 9" Floor Tile                                                                                       | Howard Elementary School – Teachers'                                                                    |                           |
| 011A-05-11                  | Friable                          | <del>10,000 sf</del><br>9,250 sf                         | S                              | Spray-On Ceiling<br>Texture & Plaster<br>Howard Elementary School - Halls,<br>Cafeteria of 1995 Addition |                                                                                                         | Positive                  |
| 011A-05-13                  | Friable                          | 10 Joints                                                | т                              | Joint Insulation                                                                                         | Howard Elementary School - Upper<br>Part of Auditorium                                                  | Positive                  |
| 011A-05-14                  | Friable                          | 150 lf                                                   | Т                              | Lagging Insulation                                                                                       | Howard Elementary School - Upper<br>Part of Auditorium                                                  | Positive                  |