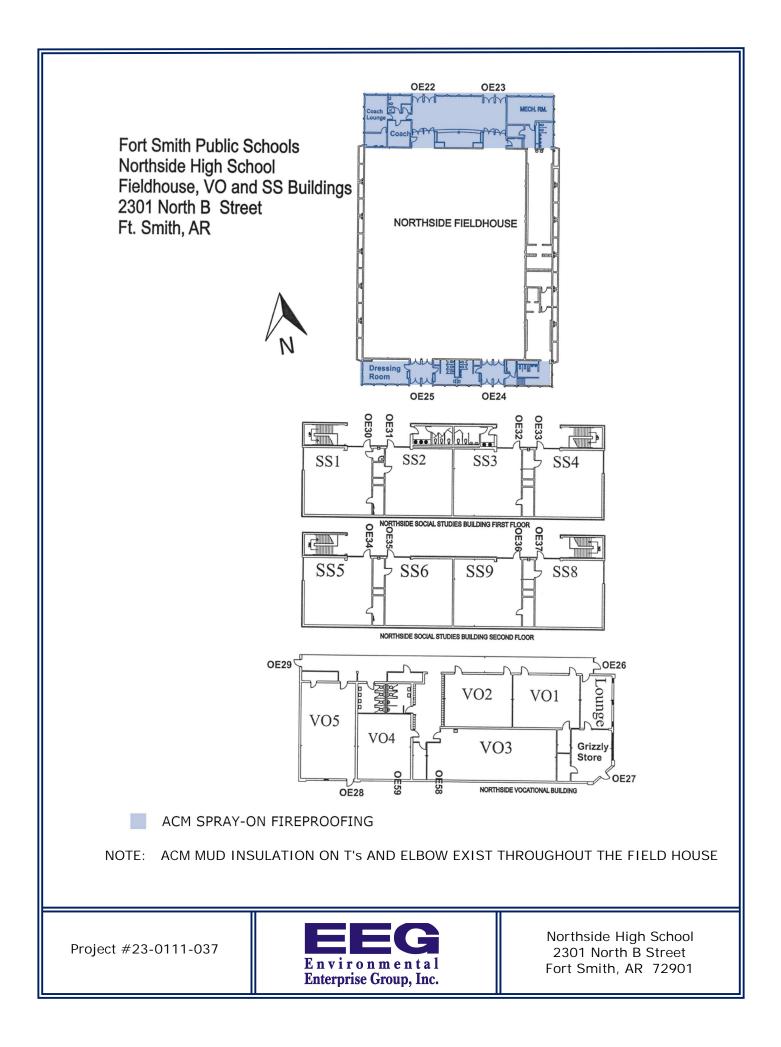

mar<br>222 |                    | . Macy     | SDC 225<br>C Frederick | 201<br>S Tierra   | 204<br>A<br>Thompson |
| 218<br>K Brown              | 219<br>M Lovelady | 221<br>D Bond                  |                    | Ť          | 200                    | 202<br>T Smith    | 203<br>S Wilbourn    |

Chaffin Middle School- Second Floor

ACM HARD JOINT INSULATION

NOTE: ACM INSULATION EXISTS IN THE GYMNASIUM, KITCHEN & CAFETERIA





Chaffin Middle School 3025 Massard Road Fort Smith, AR 72903

Project #23-0111-037











6601 Euper Lane Fort Smith, AR 72903



Project #23-0111-037



Fairview Elementary 2400 South Dallas Street Fort Smith, AR 72901



Kimmons Junior High School











Project #23-0111-037



Lincoln Childcare Center 1415 North 9th Street Fort Smith, AR 72901









HILL CENTER



🕢 ACM SPRAY-ON CEILING AND / OR ACM FLOOR TILE ADHESIVE

ACM COVEBASE ADHESIVE

NOTE: ACM BOILER PIPE INSULATION EXISTS THROUGHOUT THE BUILDING NOTE: ACM T & ELBOW BOILER PIPE INSULATION EXISTS THROUGHOUT THE BUILDING NOTE: ACM HOT WATER PIPE INSULATION EXISTS IN THE BASEMENT NOTE: ACM BASEBOARD ADHESIVE EXISTS IN THE CUSTODIAL CLOSET

Project #23-0111-037



Park Elementary 4111 Park Avenue Fort Smith, AR 72903



Project #23-0111-037



Ramsey Middle School 3201 Jenny Lind Road Fort Smith, AR 72901



EG

NOTE: STEAM PIPE JOINT INSULATION EXISTS THROUGHOUT THE BUILDING



Raymond Orr Elementary 3609 Phoenix Avenue Fort Smith, AR 72903

Project #23-0111-037







- ACM SPRAY-ON CEILING TEXTURE
- ACM TRANSITE SCIENCE TOPS
- ACM 9X9 FLOOR TILE
- ACM ROOF DRAIN JOINT INSU