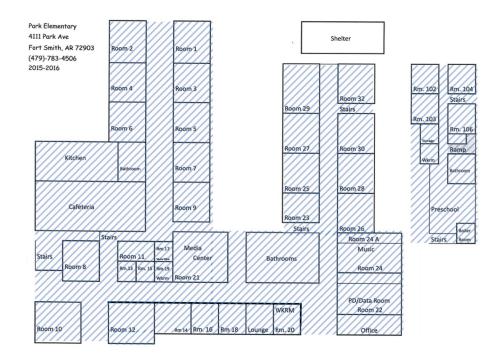

## 6-MONTH SURVEILLANCE RECORD – SEPTEMBER 2023

| HOMOGENEOUS<br>AREA NO. | FRIABLE OR<br>NON-<br>FRIABLE | SF OR LF    | TYPE OF<br>MATERIAL<br>(M,T,S) | MATERIAL<br>DESCRIPTION                                                                                                                                                                                                                                                                                                                                                                                                                                                                                                                                                                                                                                                                                                                                                                                                                                                                                                                                                                                                                                                                                                                                                                                                                                                                                                                                                                                                                                                                                                                                                                                                                                                                                                                                                                                                                                                                                                                                                                                                                                                                                                        | LOCATION                                                                                                        | POSITIVE<br>OR<br>ASSUMED |
|-------------------------|-------------------------------|-------------|--------------------------------|--------------------------------------------------------------------------------------------------------------------------------------------------------------------------------------------------------------------------------------------------------------------------------------------------------------------------------------------------------------------------------------------------------------------------------------------------------------------------------------------------------------------------------------------------------------------------------------------------------------------------------------------------------------------------------------------------------------------------------------------------------------------------------------------------------------------------------------------------------------------------------------------------------------------------------------------------------------------------------------------------------------------------------------------------------------------------------------------------------------------------------------------------------------------------------------------------------------------------------------------------------------------------------------------------------------------------------------------------------------------------------------------------------------------------------------------------------------------------------------------------------------------------------------------------------------------------------------------------------------------------------------------------------------------------------------------------------------------------------------------------------------------------------------------------------------------------------------------------------------------------------------------------------------------------------------------------------------------------------------------------------------------------------------------------------------------------------------------------------------------------------|-----------------------------------------------------------------------------------------------------------------|---------------------------|
| 001A-06-04              | Mater                         | ial was     | s Aba                          |                                                                                                                                                                                                                                                                                                                                                                                                                                                                                                                                                                                                                                                                                                                                                                                                                                                                                                                                                                                                                                                                                                                                                                                                                                                                                                                                                                                                                                                                                                                                                                                                                                                                                                                                                                                                                                                                                                                                                                                                                                                                                                                                | Competing and the second se | Positive                  |
| 001A-06-11              | Friable                       | 15,300 sf   | S                              | Spray-On Ceiling<br>Texture                                                                                                                                                                                                                                                                                                                                                                                                                                                                                                                                                                                                                                                                                                                                                                                                                                                                                                                                                                                                                                                                                                                                                                                                                                                                                                                                                                                                                                                                                                                                                                                                                                                                                                                                                                                                                                                                                                                                                                                                                                                                                                    | Ballman Elementary School –<br>Auditorium above Drywall Ceiling                                                 | Positive                  |
| 001-06-13               | Friable                       | 240 lf      | т                              | Boiler Pipe Lagging                                                                                                                                                                                                                                                                                                                                                                                                                                                                                                                                                                                                                                                                                                                                                                                                                                                                                                                                                                                                                                                                                                                                                                                                                                                                                                                                                                                                                                                                                                                                                                                                                                                                                                                                                                                                                                                                                                                                                                                                                                                                                                            | Ballman Elementary School – In Chase<br>Walls, Wet Walls and above Hard<br>Ceilings                             | Positive                  |
| 001-06-14               | Non-<br>Friable               | 1,400 sf    | М                              | Baseboard<br>Adhesive                                                                                                                                                                                                                                                                                                                                                                                                                                                                                                                                                                                                                                                                                                                                                                                                                                                                                                                                                                                                                                                                                                                                                                                                                                                                                                                                                                                                                                                                                                                                                                                                                                                                                                                                                                                                                                                                                                                                                                                                                                                                                                          | Ballman Elementary School –<br>Throughout Building                                                              | Positive                  |
| 001-06-15               | Non-<br>Friable               | 356         | М                              | Baseboard<br>Adhesive                                                                                                                                                                                                                                                                                                                                                                                                                                                                                                                                                                                                                                                                                                                                                                                                                                                                                                                                                                                                                                                                                                                                                                                                                                                                                                                                                                                                                                                                                                                                                                                                                                                                                                                                                                                                                                                                                                                                                                                                                                                                                                          | Ballman Elementary School – Addition<br>off Cafeteria                                                           | Positive                  |
| 001-06-20               | Non-<br>Friable               | 320 sf      | М                              | Chalkboard                                                                                                                                                                                                                                                                                                                                                                                                                                                                                                                                                                                                                                                                                                                                                                                                                                                                                                                                                                                                                                                                                                                                                                                                                                                                                                                                                                                                                                                                                                                                                                                                                                                                                                                                                                                                                                                                                                                                                                                                                                                                                                                     | Ballman Elementary School - Entire<br>School                                                                    | Positive                  |
| N/A                     | Mate                          | St Market M | 7as [4                         | Dertede                                                                                                                                                                                                                                                                                                                                                                                                                                                                                                                                                                                                                                                                                                                                                                                                                                                                                                                                                                                                                                                                                                                                                                                                                                                                                                                                                                                                                                                                                                                                                                                                                                                                                                                                                                                                                                                                                                                                                                                                                                                                                                                        | Ballman Flementary School South                                                                                 | Assumed                   |
| 002A-05-04              | Mater                         | iahwaa      | s Aba                          | led.Prior                                                                                                                                                                                                                                                                                                                                                                                                                                                                                                                                                                                                                                                                                                                                                                                                                                                                                                                                                                                                                                                                                                                                                                                                                                                                                                                                                                                                                                                                                                                                                                                                                                                                                                                                                                                                                                                                                                                                                                                                                                                                                                                      | londenopsiro2041                                                                                                | Positive                  |
| 003A-07-02              | Friable                       | 200 Joints  | т                              | Hot Water Pipe<br>Insulation & Joint<br>Insulation                                                                                                                                                                                                                                                                                                                                                                                                                                                                                                                                                                                                                                                                                                                                                                                                                                                                                                                                                                                                                                                                                                                                                                                                                                                                                                                                                                                                                                                                                                                                                                                                                                                                                                                                                                                                                                                                                                                                                                                                                                                                             | Beard Elementary School - Entire<br>Building                                                                    | Positive                  |
| 003A-07-05              | Non-<br>Friable               | 2,000 lf    | М                              | Baseboard<br>Adhesive                                                                                                                                                                                                                                                                                                                                                                                                                                                                                                                                                                                                                                                                                                                                                                                                                                                                                                                                                                                                                                                                                                                                                                                                                                                                                                                                                                                                                                                                                                                                                                                                                                                                                                                                                                                                                                                                                                                                                                                                                                                                                                          | Beard Elementary School - Entire<br>Building                                                                    | Positive                  |
| 005A-06-01              | Friable                       | Unknown     | Т                              | Boiler Joints                                                                                                                                                                                                                                                                                                                                                                                                                                                                                                                                                                                                                                                                                                                                                                                                                                                                                                                                                                                                                                                                                                                                                                                                                                                                                                                                                                                                                                                                                                                                                                                                                                                                                                                                                                                                                                                                                                                                                                                                                                                                                                                  | Belle Point Alternative Learning Center -<br>in Kitchen & Assumed to Exist<br>Throughout                        | Positive                  |
| 005A-06-02              | Friable                       | Unknown     | Т                              | Pipe Lagging                                                                                                                                                                                                                                                                                                                                                                                                                                                                                                                                                                                                                                                                                                                                                                                                                                                                                                                                                                                                                                                                                                                                                                                                                                                                                                                                                                                                                                                                                                                                                                                                                                                                                                                                                                                                                                                                                                                                                                                                                                                                                                                   | Belle Point Alternative Learning Center -<br>in Kitchen & Assumed to Exist<br>Throughout                        | Positive                  |
| 005A-06-12              | Non-<br>Friable               | 100 sf      | М                              | Transite                                                                                                                                                                                                                                                                                                                                                                                                                                                                                                                                                                                                                                                                                                                                                                                                                                                                                                                                                                                                                                                                                                                                                                                                                                                                                                                                                                                                                                                                                                                                                                                                                                                                                                                                                                                                                                                                                                                                                                                                                                                                                                                       | Belle Point Alternative Learning Center -<br>Above Stoves in Kitchen                                            | Positive                  |
| 006A-05-05              | Friable                       | 50 lf       | т                              | Boiler Run<br>Insulation                                                                                                                                                                                                                                                                                                                                                                                                                                                                                                                                                                                                                                                                                                                                                                                                                                                                                                                                                                                                                                                                                                                                                                                                                                                                                                                                                                                                                                                                                                                                                                                                                                                                                                                                                                                                                                                                                                                                                                                                                                                                                                       | Bonneville Elementary School -<br>Mechanical Equipment Room                                                     | Positive                  |
| 006A-05-06              | Friable                       | 22 joints   | т                              | Thermal Joint<br>Insulation                                                                                                                                                                                                                                                                                                                                                                                                                                                                                                                                                                                                                                                                                                                                                                                                                                                                                                                                                                                                                                                                                                                                                                                                                                                                                                                                                                                                                                                                                                                                                                                                                                                                                                                                                                                                                                                                                                                                                                                                                                                                                                    | Bonneville Elementary School -<br>Mechanical Equipment Room                                                     | Positive                  |
| 006A-05-09              | Friable                       | 1,000 lf    | т                              | Thermal Lagging<br>Insulation                                                                                                                                                                                                                                                                                                                                                                                                                                                                                                                                                                                                                                                                                                                                                                                                                                                                                                                                                                                                                                                                                                                                                                                                                                                                                                                                                                                                                                                                                                                                                                                                                                                                                                                                                                                                                                                                                                                                                                                                                                                                                                  | Bonneville Elementary School - Entire<br>Building                                                               | Positive                  |
| 006A-05-10              | Mabe                          | <b>EFFE</b> | ] wys                          | Boint IAsulation                                                                                                                                                                                                                                                                                                                                                                                                                                                                                                                                                                                                                                                                                                                                                                                                                                                                                                                                                                                                                                                                                                                                                                                                                                                                                                                                                                                                                                                                                                                                                                                                                                                                                                                                                                                                                                                                                                                                                                                                                                                                                                               |                                                                                                                 | Positive                  |
| 006A-05-12              | Friable                       | 1 Joint     | Т                              | Heater Joint<br>Insulation                                                                                                                                                                                                                                                                                                                                                                                                                                                                                                                                                                                                                                                                                                                                                                                                                                                                                                                                                                                                                                                                                                                                                                                                                                                                                                                                                                                                                                                                                                                                                                                                                                                                                                                                                                                                                                                                                                                                                                                                                                                                                                     | Bonneville Elementary School - Store<br>Room                                                                    | Positive                  |
| 006A-05-13              | Friable                       | 3 Joints    | т                              | Joint Insulation                                                                                                                                                                                                                                                                                                                                                                                                                                                                                                                                                                                                                                                                                                                                                                                                                                                                                                                                                                                                                                                                                                                                                                                                                                                                                                                                                                                                                                                                                                                                                                                                                                                                                                                                                                                                                                                                                                                                                                                                                                                                                                               | Bonneville Elementary School -<br>Mechanical Equipment Room                                                     | Positive                  |
| 006A-05-14              | Nater                         | iai wa      | s Aba                          | Concensus and Concensus and Concension of Co | Bonneville Elementary School - Service                                                                          | Positive                  |
| 006A-05-15              | Friable                       | 3 Joints    | Т                              | Joint Insulation                                                                                                                                                                                                                                                                                                                                                                                                                                                                                                                                                                                                                                                                                                                                                                                                                                                                                                                                                                                                                                                                                                                                                                                                                                                                                                                                                                                                                                                                                                                                                                                                                                                                                                                                                                                                                                                                                                                                                                                                                                                                                                               | Bonneville Elementary School - Kitchen                                                                          | Positive                  |
| 006A-05-16              | Friable                       | 5 Joints    | Т                              | Joint Insulation                                                                                                                                                                                                                                                                                                                                                                                                                                                                                                                                                                                                                                                                                                                                                                                                                                                                                                                                                                                                                                                                                                                                                                                                                                                                                                                                                                                                                                                                                                                                                                                                                                                                                                                                                                                                                                                                                                                                                                                                                                                                                                               | Bonneville Elementary School - Kitchen                                                                          | Positive                  |
| 006A-05-17              | Friable                       | 50 joints   | т                              | Mudded Joint<br>Packings & Hot<br>Water Pipes                                                                                                                                                                                                                                                                                                                                                                                                                                                                                                                                                                                                                                                                                                                                                                                                                                                                                                                                                                                                                                                                                                                                                                                                                                                                                                                                                                                                                                                                                                                                                                                                                                                                                                                                                                                                                                                                                                                                                                                                                                                                                  | Bonneville Elementary School -<br>Hallways & Teacher's Lounge in<br>Original Portion of Building                | Positive                  |

| HOMOGENEOUS<br>AREA NO. | FRIABLE OR<br>NON-<br>FRIABLE | SF OR LF                                                   | TYPE OF<br>MATERIAL<br>(M,T,S) | MATERIAL<br>DESCRIPTION                                | LOCATION                                                                                                                                                                      | POSITIVE<br>OR<br>ASSUMED |
|-------------------------|-------------------------------|------------------------------------------------------------|--------------------------------|--------------------------------------------------------|-------------------------------------------------------------------------------------------------------------------------------------------------------------------------------|---------------------------|
| 007A-07-05              | Friable                       | 1,500 lf                                                   | Т                              | Insulation                                             | Carnall Elementary School - Straight<br>Insulation Rows on Large Main Boiler Pipes in<br>Entire Building                                                                      |                           |
| 008A-06-02              |                               | lerie                                                      |                                | as the                                                 | Cavanaugh Fermentar 99 choor 2                                                                                                                                                | Positive                  |
| 008A-06-05              | Friable                       | 50 sf                                                      | Т                              | Boiler Hard Joint<br>Insulation                        | Cavanaugh Elementary School - Boiler<br>Mechanical Room                                                                                                                       | Positive                  |
| 008A-06-06              | Friable                       | 50 sf                                                      | Т                              | Boiler Tank Cover<br>Insulation                        | Cavanaugh Elementary School - Boiler<br>Mechanical Room                                                                                                                       | Positive                  |
| 008A-06-08              | Friable                       | 20 Joints                                                  | Т                              | Hard Joint Insulation                                  | Cavanaugh Elementary School - Entire<br>Building                                                                                                                              | Positive                  |
| 008A-06-09              | Friable                       | 2 Joints                                                   | Т                              | Hot Water Heater<br>Joint Insulation                   | Cavanaugh Elementary School -<br>Kitchen                                                                                                                                      | Positive                  |
| 020A-06-03              | Friable                       | 50 lf                                                      | Т                              | Insulation                                             | Chaffin Junior High School -<br>Gymnasium, Kitchen, Cafeteria                                                                                                                 | Positive                  |
| 020A-06-04              | Friable                       | 2 Joints                                                   | Т                              | Hard Joint Insulation                                  | Chaffin Junior High School - Ice Room                                                                                                                                         | Positive                  |
| 020A-06-05              | Friable                       | 220 Joints                                                 | т                              | Hard Joint Insulation                                  | Chaffin Junior High School - Entire First<br>& Second Floors                                                                                                                  | Positive                  |
| 020A-06-08              | Friable                       | 4,194 sf                                                   | S                              | Spray-On Ceiling<br>Texture                            | Chaffin Junior High School -<br>Band/Choral Area                                                                                                                              | Positive                  |
| 020A-06-21              |                               | leria                                                      |                                | A Stile And America                                    | Chaffin Junior High School 0 1 2                                                                                                                                              | Positive                  |
| 021A-05-01              | Friable                       | 200 If<br>150 If<br>Abated in<br>2014,<br>Leaving<br>50 If | т                              | Pipe Insulation                                        | Darby Junior High School - Boiler<br>Room, Basement                                                                                                                           | Positive                  |
| 021A-05-02              | Friable                       | 40 Joints                                                  | т                              | Mudded Joint<br>Packings                               | Darby Junior High School - Boiler<br>Room, Basement                                                                                                                           | Positive                  |
| 021A-05-03              | Friable                       | 700 ft <sup>2</sup>                                        | т                              | Breech/Flue<br>Insulation                              | Darby Junior High School - Boiler<br>Room, Basement                                                                                                                           | Positive                  |
| 021A-05-05              | Friable                       | 300 ft <sup>2</sup>                                        | т                              | Breech/Flue<br>Insulation                              | Darby Junior High School - Boiler<br>Room, Basement                                                                                                                           | Positive                  |
| 021A-05-09              | Friable                       | 45 Joints                                                  | т                              | Mudded Joint<br>Packings on Old<br>Chilled Water Lines | Darby Junior High School - Boiler<br>Room, Basement                                                                                                                           | Positive                  |
| 021A-05-10              | Non-<br>Friable               | 32 ft <sup>2</sup>                                         | М                              | Transite Cementitious<br>Panels                        | Darby Junior High School - Boiler<br>Room, Basement                                                                                                                           | Positive                  |
| 021A-05-11              | Friable                       | 100 lf                                                     | т                              | Lagging Insulation                                     | Darby Junior High School - Upper<br>Gymnasium, Swimming Room, Boiler<br>Room                                                                                                  | Positive                  |
| 021A-05-12              | Friable                       | 20 Joints                                                  | т                              | Joint Insulation                                       | Darby Junior High School - Upper<br>Gymnasium, Swimming Room, Boiler<br>Room                                                                                                  | Positive                  |
| 021A-05-14              | ater                          | 2000 <u>747</u>                                            | 185 [                          | Abated i                                               | Darby Junior High School – Old Science<br>Room, Adjacent Haliways on Second<br>and Thife Floors, SDC Room or Third<br>Floor, North Stairwell andings for Old<br>Science Rooms | Positive                  |
| 021A-05-15              | Non-<br>Nidee                 | 12,000 st                                                  | VENS                           | Alphanhsive 0                                          | Darby Junior High School – Old Science<br>Room, Adjacent Hallways on Second<br>and Third Floors, SBC Room on Third<br>Floor, North Stairwell andings for Old<br>Science Rooms | Positive                  |

| HOMOGENEOU<br>S<br>AREA NO. | FRIABLE<br>OR<br>NON-<br>FRIABLE | SF OR LF                                                 | TYPE OF<br>MATERIAL<br>(M,T,S) | MATERIAL<br>DESCRIPTION                                                                                  | LOCATION                                                                                                | POSITIVE<br>OR<br>ASSUMED |
|-----------------------------|----------------------------------|----------------------------------------------------------|--------------------------------|----------------------------------------------------------------------------------------------------------|---------------------------------------------------------------------------------------------------------|---------------------------|
| 021B-05-35                  | Friable                          | 200 Joints                                               | Т                              | Mudded Joint<br>Packings                                                                                 |                                                                                                         |                           |
| 021B-05-39                  | Friable                          | 100 Joints                                               | т                              | Mudded Joint<br>Packings                                                                                 | Darby Junior High School - Cold Water<br>Lines in Main Building & Tunnel from<br>Auditorium Building    | Positive                  |
| 021E-05-40                  | Non-<br>Friable                  | <del>4,000 sf</del><br>2,000 sf                          | М                              | 12" x 12" Floor Tile                                                                                     | Darby Junior High School – Band<br>(Abated from Choir Closet Summer<br>2019 & Choral Area in 2020)      | Positive                  |
| 021E-05-41                  | Non-<br>Friable                  | <del>4,000 sf</del><br>2,000 sf                          | М                              | 12" x 12" Floor Tile<br>Adhesive                                                                         | Darby Junior High School – Band Area<br>(Abated from Choir Closet Summer<br>2019 & Choral Area in 2020) | Positive                  |
| 021E-05-42                  | Friable                          | 4,000 sf                                                 | М                              | Lay-In Ceiling Tile                                                                                      | Darby Junior High School -<br>Band/Choral Area                                                          | Positive                  |
| 003A-07-06                  | Non-<br>Friable                  | 18,000 sf                                                | М                              | Floor Tile Adhesive                                                                                      | Euper Lane Elementary School - Entire<br>Building                                                       | Positive                  |
| 010A-06-02                  | Non-<br>Friable                  | ~800 sf                                                  | М                              | 9" x 9" Floor Tile                                                                                       | Fairview Elementary School – Under<br>Millwork in the 100 Wing                                          | Positive                  |
| 010A-06-04                  | Non-<br>Friable                  | ~800 sf                                                  | М                              | 9" x 9" Floor Tile<br>Mastic                                                                             | Fairview Elementary School – Under<br>Millwork in the 100 Wing                                          | Positive                  |
| 010A-06-07                  | Mate                             | 14,850 sf                                                | as A                           |                                                                                                          | Chirview Elementary School 23                                                                           | Positive                  |
| 010A-06-09                  | Friable                          | 30 Joints                                                | Т                              | Boiler Joint<br>Insulation - Addition                                                                    | Fairview Elementary School - Entire<br>Building                                                         | Positive                  |
| 010A-06-12                  | Friable                          | 1,200 lf                                                 | Т                              | Pipe Lagging<br>Insulation                                                                               | Fairview Elementary School - Entire<br>Building (Original)                                              | Positive                  |
| 010A-06-13                  | Friable                          | 16 lf                                                    | Т                              | Boiler Grout                                                                                             | Fairview Elementary School -<br>Mechanical Room                                                         | Positive                  |
| 011A-05-03                  | Friable                          | 100 Joints                                               | Т                              | Joint Insulation                                                                                         | Howard Elementary School - Entire<br>Building                                                           | Positive                  |
| 011A-05-04                  | Friable                          | 1,500 lf                                                 | Т                              | Steam Pipe Lagging<br>Insulation                                                                         | Howard Elementary School - Entire<br>Building                                                           | Positive                  |
| 011A-05-05                  | Non-<br>Friable                  | <del>26,000 sf</del><br><del>16,780 sf</del><br>9,220 sf | М                              | 9" x 9" Floor Tile                                                                                       | Howard Elementary School – Teachers'                                                                    |                           |
| 011A-05-11                  | Friable                          | <del>10,000 sf</del><br>9,250 sf                         | S                              | Spray-On Ceiling<br>Texture & Plaster<br>Howard Elementary School - Halls,<br>Cafeteria of 1995 Addition |                                                                                                         | Positive                  |
| 011A-05-13                  | Friable                          | 10 Joints                                                | т                              | Joint Insulation                                                                                         | Howard Elementary School - Upper<br>Part of Auditorium                                                  | Positive                  |
| 011A-05-14                  | Friable                          | 150 lf                                                   | Т                              | Lagging Insulation                                                                                       | Howard Elementary School - Upper<br>Part of Auditorium                                                  | Positive                  |