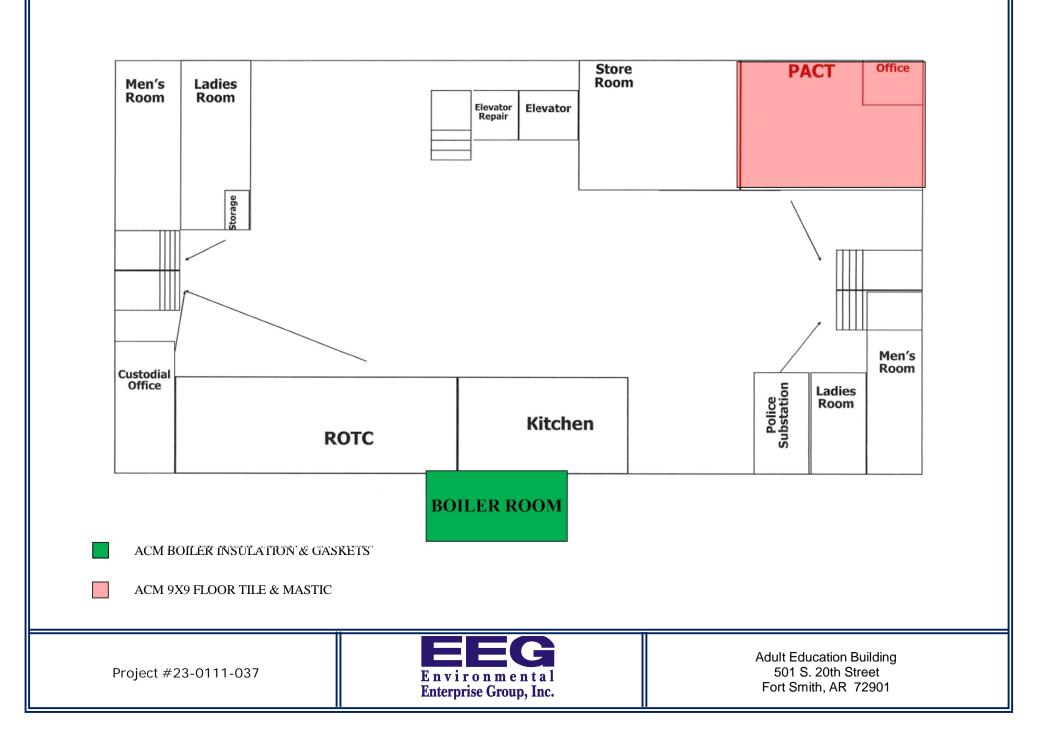

## 6-MONTH SURVEILLANCE RECORD – SEPTEMBER 2023

| HOMOGENEOUS<br>AREA NO. | FRIABLE OR<br>NON-<br>FRIABLE | SF OR LF    | TYPE OF<br>MATERIAL<br>(M,T,S) | MATERIAL<br>DESCRIPTION                                                                                                                                                                                                                                                                                                                                                                                                                                                                                                                                                                                                                                                                                                                                                                                                                                                                                                                                                                                                                                                                                                                                                                                                                                                                                                                                                                                                                                                                                                                                                                                                                                                                                                                                                                                                                                                                                                                                                                                                                                                                                                        | LOCATION                                                                                                        | POSITIVE<br>OR<br>ASSUMED |
|-------------------------|-------------------------------|-------------|--------------------------------|--------------------------------------------------------------------------------------------------------------------------------------------------------------------------------------------------------------------------------------------------------------------------------------------------------------------------------------------------------------------------------------------------------------------------------------------------------------------------------------------------------------------------------------------------------------------------------------------------------------------------------------------------------------------------------------------------------------------------------------------------------------------------------------------------------------------------------------------------------------------------------------------------------------------------------------------------------------------------------------------------------------------------------------------------------------------------------------------------------------------------------------------------------------------------------------------------------------------------------------------------------------------------------------------------------------------------------------------------------------------------------------------------------------------------------------------------------------------------------------------------------------------------------------------------------------------------------------------------------------------------------------------------------------------------------------------------------------------------------------------------------------------------------------------------------------------------------------------------------------------------------------------------------------------------------------------------------------------------------------------------------------------------------------------------------------------------------------------------------------------------------|-----------------------------------------------------------------------------------------------------------------|---------------------------|
| 001A-06-04              | Mater                         | ial was     | s Aba                          |                                                                                                                                                                                                                                                                                                                                                                                                                                                                                                                                                                                                                                                                                                                                                                                                                                                                                                                                                                                                                                                                                                                                                                                                                                                                                                                                                                                                                                                                                                                                                                                                                                                                                                                                                                                                                                                                                                                                                                                                                                                                                                                                | Competing and the second se | Positive                  |
| 001A-06-11              | Friable                       | 15,300 sf   | S                              | Spray-On Ceiling<br>Texture                                                                                                                                                                                                                                                                                                                                                                                                                                                                                                                                                                                                                                                                                                                                                                                                                                                                                                                                                                                                                                                                                                                                                                                                                                                                                                                                                                                                                                                                                                                                                                                                                                                                                                                                                                                                                                                                                                                                                                                                                                                                                                    | Ballman Elementary School –<br>Auditorium above Drywall Ceiling                                                 | Positive                  |
| 001-06-13               | Friable                       | 240 lf      | т                              | Boiler Pipe Lagging                                                                                                                                                                                                                                                                                                                                                                                                                                                                                                                                                                                                                                                                                                                                                                                                                                                                                                                                                                                                                                                                                                                                                                                                                                                                                                                                                                                                                                                                                                                                                                                                                                                                                                                                                                                                                                                                                                                                                                                                                                                                                                            | Ballman Elementary School – In Chase<br>Walls, Wet Walls and above Hard<br>Ceilings                             | Positive                  |
| 001-06-14               | Non-<br>Friable               | 1,400 sf    | М                              | Baseboard<br>Adhesive                                                                                                                                                                                                                                                                                                                                                                                                                                                                                                                                                                                                                                                                                                                                                                                                                                                                                                                                                                                                                                                                                                                                                                                                                                                                                                                                                                                                                                                                                                                                                                                                                                                                                                                                                                                                                                                                                                                                                                                                                                                                                                          | Ballman Elementary School –<br>Throughout Building                                                              | Positive                  |
| 001-06-15               | Non-<br>Friable               | 356         | М                              | Baseboard<br>Adhesive                                                                                                                                                                                                                                                                                                                                                                                                                                                                                                                                                                                                                                                                                                                                                                                                                                                                                                                                                                                                                                                                                                                                                                                                                                                                                                                                                                                                                                                                                                                                                                                                                                                                                                                                                                                                                                                                                                                                                                                                                                                                                                          | Ballman Elementary School – Addition<br>off Cafeteria                                                           | Positive                  |
| 001-06-20               | Non-<br>Friable               | 320 sf      | М                              | Chalkboard                                                                                                                                                                                                                                                                                                                                                                                                                                                                                                                                                                                                                                                                                                                                                                                                                                                                                                                                                                                                                                                                                                                                                                                                                                                                                                                                                                                                                                                                                                                                                                                                                                                                                                                                                                                                                                                                                                                                                                                                                                                                                                                     | Ballman Elementary School - Entire<br>School                                                                    | Positive                  |
| N/A                     | Mate                          | St Market M | 7as [4                         | Dertede                                                                                                                                                                                                                                                                                                                                                                                                                                                                                                                                                                                                                                                                                                                                                                                                                                                                                                                                                                                                                                                                                                                                                                                                                                                                                                                                                                                                                                                                                                                                                                                                                                                                                                                                                                                                                                                                                                                                                                                                                                                                                                                        | Ballman Flementary School South                                                                                 | Assumed                   |
| 002A-05-04              | Mater                         | iahwaa      | s Aba                          | led.Prior                                                                                                                                                                                                                                                                                                                                                                                                                                                                                                                                                                                                                                                                                                                                                                                                                                                                                                                                                                                                                                                                                                                                                                                                                                                                                                                                                                                                                                                                                                                                                                                                                                                                                                                                                                                                                                                                                                                                                                                                                                                                                                                      | londenopsiro2041                                                                                                | Positive                  |
| 003A-07-02              | Friable                       | 200 Joints  | т                              | Hot Water Pipe<br>Insulation & Joint<br>Insulation                                                                                                                                                                                                                                                                                                                                                                                                                                                                                                                                                                                                                                                                                                                                                                                                                                                                                                                                                                                                                                                                                                                                                                                                                                                                                                                                                                                                                                                                                                                                                                                                                                                                                                                                                                                                                                                                                                                                                                                                                                                                             | Beard Elementary School - Entire<br>Building                                                                    | Positive                  |
| 003A-07-05              | Non-<br>Friable               | 2,000 lf    | М                              | Baseboard<br>Adhesive                                                                                                                                                                                                                                                                                                                                                                                                                                                                                                                                                                                                                                                                                                                                                                                                                                                                                                                                                                                                                                                                                                                                                                                                                                                                                                                                                                                                                                                                                                                                                                                                                                                                                                                                                                                                                                                                                                                                                                                                                                                                                                          | Beard Elementary School - Entire<br>Building                                                                    | Positive                  |
| 005A-06-01              | Friable                       | Unknown     | Т                              | Boiler Joints                                                                                                                                                                                                                                                                                                                                                                                                                                                                                                                                                                                                                                                                                                                                                                                                                                                                                                                                                                                                                                                                                                                                                                                                                                                                                                                                                                                                                                                                                                                                                                                                                                                                                                                                                                                                                                                                                                                                                                                                                                                                                                                  | Belle Point Alternative Learning Center -<br>in Kitchen & Assumed to Exist<br>Throughout                        | Positive                  |
| 005A-06-02              | Friable                       | Unknown     | Т                              | Pipe Lagging                                                                                                                                                                                                                                                                                                                                                                                                                                                                                                                                                                                                                                                                                                                                                                                                                                                                                                                                                                                                                                                                                                                                                                                                                                                                                                                                                                                                                                                                                                                                                                                                                                                                                                                                                                                                                                                                                                                                                                                                                                                                                                                   | Belle Point Alternative Learning Center -<br>in Kitchen & Assumed to Exist<br>Throughout                        | Positive                  |
| 005A-06-12              | Non-<br>Friable               | 100 sf      | М                              | Transite                                                                                                                                                                                                                                                                                                                                                                                                                                                                                                                                                                                                                                                                                                                                                                                                                                                                                                                                                                                                                                                                                                                                                                                                                                                                                                                                                                                                                                                                                                                                                                                                                                                                                                                                                                                                                                                                                                                                                                                                                                                                                                                       | Belle Point Alternative Learning Center -<br>Above Stoves in Kitchen                                            | Positive                  |
| 006A-05-05              | Friable                       | 50 lf       | т                              | Boiler Run<br>Insulation                                                                                                                                                                                                                                                                                                                                                                                                                                                                                                                                                                                                                                                                                                                                                                                                                                                                                                                                                                                                                                                                                                                                                                                                                                                                                                                                                                                                                                                                                                                                                                                                                                                                                                                                                                                                                                                                                                                                                                                                                                                                                                       | Bonneville Elementary School -<br>Mechanical Equipment Room                                                     | Positive                  |
| 006A-05-06              | Friable                       | 22 joints   | т                              | Thermal Joint<br>Insulation                                                                                                                                                                                                                                                                                                                                                                                                                                                                                                                                                                                                                                                                                                                                                                                                                                                                                                                                                                                                                                                                                                                                                                                                                                                                                                                                                                                                                                                                                                                                                                                                                                                                                                                                                                                                                                                                                                                                                                                                                                                                                                    | Bonneville Elementary School -<br>Mechanical Equipment Room                                                     | Positive                  |
| 006A-05-09              | Friable                       | 1,000 lf    | т                              | Thermal Lagging<br>Insulation                                                                                                                                                                                                                                                                                                                                                                                                                                                                                                                                                                                                                                                                                                                                                                                                                                                                                                                                                                                                                                                                                                                                                                                                                                                                                                                                                                                                                                                                                                                                                                                                                                                                                                                                                                                                                                                                                                                                                                                                                                                                                                  | Bonneville Elementary School - Entire<br>Building                                                               | Positive                  |
| 006A-05-10              | Mabe                          | <b>EFFE</b> | ] wys                          | Boint IAsulation                                                                                                                                                                                                                                                                                                                                                                                                                                                                                                                                                                                                                                                                                                                                                                                                                                                                                                                                                                                                                                                                                                                                                                                                                                                                                                                                                                                                                                                                                                                                                                                                                                                                                                                                                                                                                                                                                                                                                                                                                                                                                                               |                                                                                                                 | Positive                  |
| 006A-05-12              | Friable                       | 1 Joint     | Т                              | Heater Joint<br>Insulation                                                                                                                                                                                                                                                                                                                                                                                                                                                                                                                                                                                                                                                                                                                                                                                                                                                                                                                                                                                                                                                                                                                                                                                                                                                                                                                                                                                                                                                                                                                                                                                                                                                                                                                                                                                                                                                                                                                                                                                                                                                                                                     | Bonneville Elementary School - Store<br>Room                                                                    | Positive                  |
| 006A-05-13              | Friable                       | 3 Joints    | т                              | Joint Insulation                                                                                                                                                                                                                                                                                                                                                                                                                                                                                                                                                                                                                                                                                                                                                                                                                                                                                                                                                                                                                                                                                                                                                                                                                                                                                                                                                                                                                                                                                                                                                                                                                                                                                                                                                                                                                                                                                                                                                                                                                                                                                                               | Bonneville Elementary School -<br>Mechanical Equipment Room                                                     | Positive                  |
| 006A-05-14              | Nater                         | iai wa      | s Aba                          | Concensus and Concensus and Concension of Co | Bonneville Elementary School - Service                                                                          | Positive                  |
| 006A-05-15              | Friable                       | 3 Joints    | Т                              | Joint Insulation                                                                                                                                                                                                                                                                                                                                                                                                                                                                                                                                                                                                                                                                                                                                                                                                                                                                                                                                                                                                                                                                                                                                                                                                                                                                                                                                                                                                                                                                                                                                                                                                                                                                                                                                                                                                                                                                                                                                                                                                                                                                                                               | Bonneville Elementary School - Kitchen                                                                          | Positive                  |
| 006A-05-16              | Friable                       | 5 Joints    | Т                              | Joint Insulation                                                                                                                                                                                                                                                                                                                                                                                                                                                                                                                                                                                                                                                                                                                                                                                                                                                                                                                                                                                                                                                                                                                                                                                                                                                                                                                                                                                                                                                                                                                                                                                                                                                                                                                                                                                                                                                                                                                                                                                                                                                                                                               | Bonneville Elementary School - Kitchen                                                                          | Positive                  |
| 006A-05-17              | Friable                       | 50 joints   | т                              | Mudded Joint<br>Packings & Hot<br>Water Pipes                                                                                                                                                                                                                                                                                                                                                                                                                                                                                                                                                                                                                                                                                                                                                                                                                                                                                                                                                                                                                                                                                                                                                                                                                                                                                                                                                                                                                                                                                                                                                                                                                                                                                                                                                                                                                                                                                                                                                                                                                                                                                  | Bonneville Elementary School -<br>Hallways & Teacher's Lounge in<br>Original Portion of Building                | Positive                  |