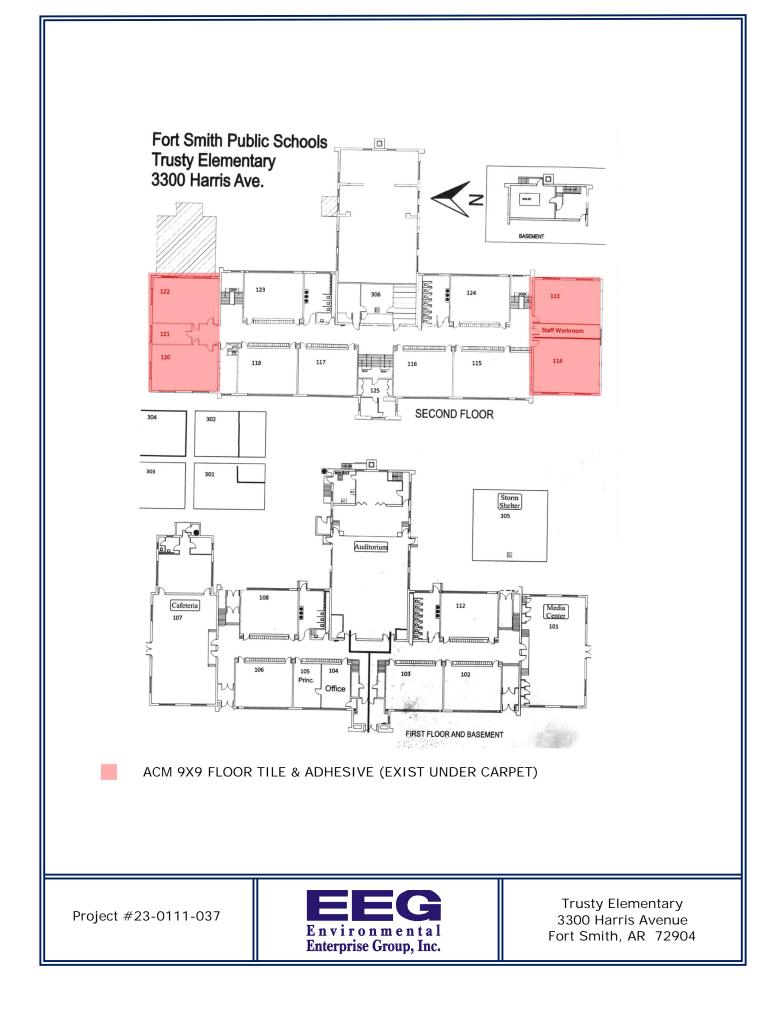

3



Project #23-0111-037



Ramsey Middle School 3201 Jenny Lind Road Fort Smith, AR 72901



EG

NOTE: STEAM PIPE JOINT INSULATION EXISTS THROUGHOUT THE BUILDING



Raymond Orr Elementary 3609 Phoenix Avenue Fort Smith, AR 72903

Project #23-0111-037







- ACM SPRAY-ON CEILING TEXTURE
- ACM TRANSITE SCIENCE TOPS
- ACM 9X9 FLOOR TILE
- ACM ROOF DRAIN JOINT INSULATION

ACM WATER HEATER INSULATION (EXISTS IN BOILER ROOM ONLY) ACM CITY WATER LINE JOINT INSULATION, CONDUIT LINE JOINT INSULATION, CONDUIT LAGGING LINE INSULATION, STEAM PIPE JOINT INSULATION, STEAM PIPE LAGGING INSULATION (EXIST IN THE BOILER ROOM & THROUGHOUT THE BUILDING)

NOTE: 12X12 FLOOR TILE ADHESIVE EXISTS THROUGHOUT THE BUILDING



Project #23-0111-037

Southside High School 4100 Gary Street Fort Smith, AR 72903







## WOODS ELEMENTARY



### ACM LINOLEUM FLOORING & ADHESIVE

Project #23-0111-037



Woods Elementary 3201 Massard Road Fort Smith, AR 72903







# **Bonneville Elementary**



# **Carnall Elementary**







| 215<br>C Monchamp           | 214<br>R Humphrey | 212<br>M Benoit                | 211<br>M Litchford | 20<br>L OI |                        | 207<br>D Smothers | 206<br>A Tilley      |
|-----------------------------|-------------------|--------------------------------|--------------------|------------|------------------------|-------------------|----------------------|
| 216<br>Frederick/<br>Bourne | 213               | 224 Counselor                  |                    | 210        | 208<br>E Watkins       | <b>•</b> •        | 205<br>T Peck        |
| 217<br>D Chancey