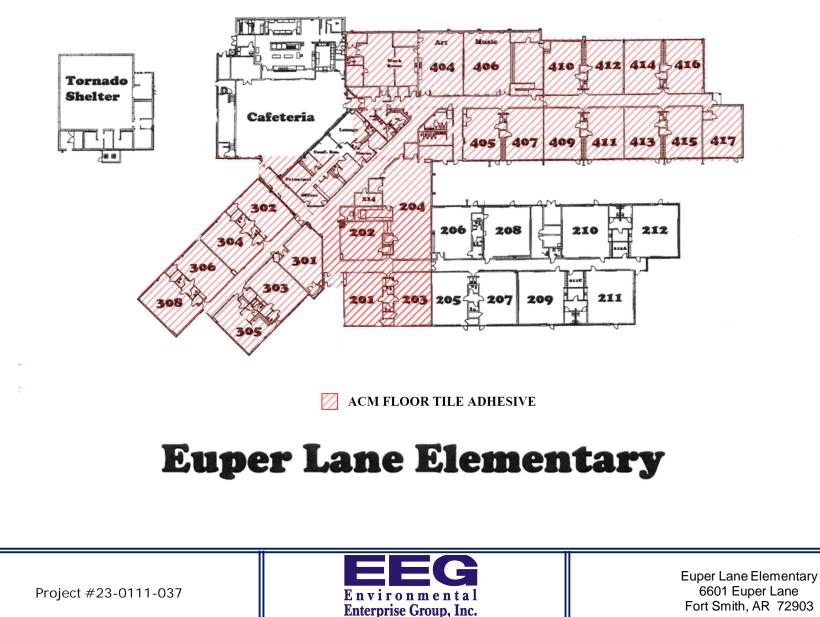

| HOMOGENEOU<br>S<br>AREA NO. | FRIABLE<br>OR<br>NON-<br>FRIABLE | SF OR LF                                                 | TYPE OF<br>MATERIAL<br>(M,T,S) | MATERIAL<br>DESCRIPTION                                                                                  | LOCATION                                                                                                | POSITIVE<br>OR<br>ASSUMED |
|-----------------------------|----------------------------------|----------------------------------------------------------|--------------------------------|----------------------------------------------------------------------------------------------------------|---------------------------------------------------------------------------------------------------------|---------------------------|
| 021B-05-35                  | Friable                          | 200 Joints                                               | Т                              | Mudded Joint<br>Packings                                                                                 |                                                                                                         |                           |
| 021B-05-39                  | Friable                          | 100 Joints                                               | т                              | Mudded Joint<br>Packings                                                                                 | Darby Junior High School - Cold Water<br>Lines in Main Building & Tunnel from<br>Auditorium Building    | Positive                  |
| 021E-05-40                  | Non-<br>Friable                  | <del>4,000 sf</del><br>2,000 sf                          | М                              | 12" x 12" Floor Tile                                                                                     | Darby Junior High School – Band<br>(Abated from Choir Closet Summer<br>2019 & Choral Area in 2020)      | Positive                  |
| 021E-05-41                  | Non-<br>Friable                  | <del>4,000 sf</del><br>2,000 sf                          | М                              | 12" x 12" Floor Tile<br>Adhesive                                                                         | Darby Junior High School – Band Area<br>(Abated from Choir Closet Summer<br>2019 & Choral Area in 2020) | Positive                  |
| 021E-05-42                  | Friable                          | 4,000 sf                                                 | М                              | Lay-In Ceiling Tile                                                                                      | Darby Junior High School -<br>Band/Choral Area                                                          | Positive                  |
| 003A-07-06                  | Non-<br>Friable                  | 18,000 sf                                                | М                              | Floor Tile Adhesive                                                                                      | Euper Lane Elementary School - Entire<br>Building                                                       | Positive                  |
| 010A-06-02                  | Non-<br>Friable                  | ~800 sf                                                  | М                              | 9" x 9" Floor Tile                                                                                       | Fairview Elementary School – Under<br>Millwork in the 100 Wing                                          | Positive                  |
| 010A-06-04                  | Non-<br>Friable                  | ~800 sf                                                  | М                              | 9" x 9" Floor Tile<br>Mastic                                                                             | Fairview Elementary School – Under<br>Millwork in the 100 Wing                                          | Positive                  |
| 010A-06-07                  | Mate                             | 14,850 sf                                                | as A                           |                                                                                                          | Chirview Elementary School 23                                                                           | Positive                  |
| 010A-06-09                  | Friable                          | 30 Joints                                                | Т                              | Boiler Joint<br>Insulation - Addition                                                                    | Fairview Elementary School - Entire<br>Building                                                         | Positive                  |
| 010A-06-12                  | Friable                          | 1,200 lf                                                 | Т                              | Pipe Lagging<br>Insulation                                                                               | Fairview Elementary School - Entire<br>Building (Original)                                              | Positive                  |
| 010A-06-13                  | Friable                          | 16 lf                                                    | Т                              | Boiler Grout                                                                                             | Fairview Elementary School -<br>Mechanical Room                                                         | Positive                  |
| 011A-05-03                  | Friable                          | 100 Joints                                               | Т                              | Joint Insulation                                                                                         | Howard Elementary School - Entire<br>Building                                                           | Positive                  |
| 011A-05-04                  | Friable                          | 1,500 lf                                                 | Т                              | Steam Pipe Lagging<br>Insulation                                                                         | Howard Elementary School - Entire<br>Building                                                           | Positive                  |
| 011A-05-05                  | Non-<br>Friable                  | <del>26,000 sf</del><br><del>16,780 sf</del><br>9,220 sf | М                              | 9" x 9" Floor Tile                                                                                       | Howard Elementary School – Teachers'                                                                    |                           |
| 011A-05-11                  | Friable                          | <del>10,000 sf</del><br>9,250 sf                         | S                              | Spray-On Ceiling<br>Texture & Plaster<br>Howard Elementary School - Halls,<br>Cafeteria of 1995 Addition |                                                                                                         | Positive                  |
| 011A-05-13                  | Friable                          | 10 Joints                                                | т                              | Joint Insulation                                                                                         | Howard Elementary School - Upper<br>Part of Auditorium                                                  | Positive                  |
| 011A-05-14                  | Friable                          | 150 lf                                                   | Т                              | Lagging Insulation                                                                                       | Howard Elementary School - Upper<br>Part of Auditorium                                                  | Positive                  |