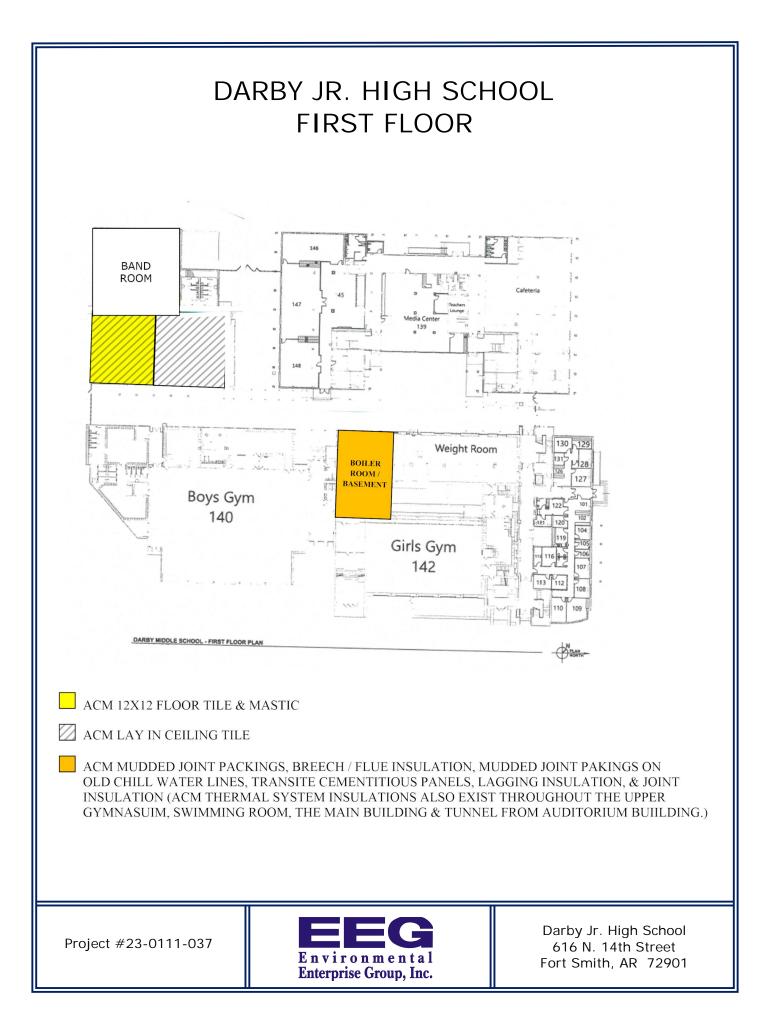

| HOMOGENEOUS<br>AREA NO. | FRIABLE OR<br>NON-<br>FRIABLE | SF OR LF                                                   | TYPE OF<br>MATERIAL<br>(M,T,S) | MATERIAL<br>DESCRIPTION                                | LOCATION                                                                                                                                                                      | POSITIVE<br>OR<br>ASSUMED |
|-------------------------|-------------------------------|------------------------------------------------------------|--------------------------------|--------------------------------------------------------|-------------------------------------------------------------------------------------------------------------------------------------------------------------------------------|---------------------------|
| 007A-07-05              | Friable                       | 1,500 lf                                                   | Т                              | Insulation                                             | Carnall Elementary School - Straight<br>Insulation Rows on Large Main Boiler Pipes in<br>Entire Building                                                                      |                           |
| 008A-06-02              |                               | lerie                                                      |                                | as the                                                 | Cavanaugh Fermentar 99 choor 2                                                                                                                                                | Positive                  |
| 008A-06-05              | Friable                       | 50 sf                                                      | Т                              | Boiler Hard Joint<br>Insulation                        | Cavanaugh Elementary School - Boiler<br>Mechanical Room                                                                                                                       | Positive                  |
| 008A-06-06              | Friable                       | 50 sf                                                      | Т                              | Boiler Tank Cover<br>Insulation                        | Cavanaugh Elementary School - Boiler<br>Mechanical Room                                                                                                                       | Positive                  |
| 008A-06-08              | Friable                       | 20 Joints                                                  | Т                              | Hard Joint Insulation                                  | Cavanaugh Elementary School - Entire<br>Building                                                                                                                              | Positive                  |
| 008A-06-09              | Friable                       | 2 Joints                                                   | Т                              | Hot Water Heater<br>Joint Insulation                   | Cavanaugh Elementary School -<br>Kitchen                                                                                                                                      | Positive                  |
| 020A-06-03              | Friable                       | 50 lf                                                      | Т                              | Insulation                                             | Chaffin Junior High School -<br>Gymnasium, Kitchen, Cafeteria                                                                                                                 | Positive                  |
| 020A-06-04              | Friable                       | 2 Joints                                                   | Т                              | Hard Joint Insulation                                  | Chaffin Junior High School - Ice Room                                                                                                                                         | Positive                  |
| 020A-06-05              | Friable                       | 220 Joints                                                 | т                              | Hard Joint Insulation                                  | Chaffin Junior High School - Entire First<br>& Second Floors                                                                                                                  | Positive                  |
| 020A-06-08              | Friable                       | 4,194 sf                                                   | S                              | Spray-On Ceiling<br>Texture                            | Chaffin Junior High School -<br>Band/Choral Area                                                                                                                              | Positive                  |
| 020A-06-21              |                               | leria                                                      |                                | A Stile And America                                    | Chaffin Junior High School 0 1 2                                                                                                                                              | Positive                  |
| 021A-05-01              | Friable                       | 200 If<br>150 If<br>Abated in<br>2014,<br>Leaving<br>50 If | т                              | Pipe Insulation                                        | Darby Junior High School - Boiler<br>Room, Basement                                                                                                                           | Positive                  |
| 021A-05-02              | Friable                       | 40 Joints                                                  | т                              | Mudded Joint<br>Packings                               | Darby Junior High School - Boiler<br>Room, Basement                                                                                                                           | Positive                  |
| 021A-05-03              | Friable                       | 700 ft <sup>2</sup>                                        | т                              | Breech/Flue<br>Insulation                              | Darby Junior High School - Boiler<br>Room, Basement                                                                                                                           | Positive                  |
| 021A-05-05              | Friable                       | 300 ft <sup>2</sup>                                        | т                              | Breech/Flue<br>Insulation                              | Darby Junior High School - Boiler<br>Room, Basement                                                                                                                           | Positive                  |
| 021A-05-09              | Friable                       | 45 Joints                                                  | т                              | Mudded Joint<br>Packings on Old<br>Chilled Water Lines | Darby Junior High School - Boiler<br>Room, Basement                                                                                                                           | Positive                  |
| 021A-05-10              | Non-<br>Friable               | 32 ft <sup>2</sup>                                         | М                              | Transite Cementitious<br>Panels                        | Darby Junior High School - Boiler<br>Room, Basement                                                                                                                           | Positive                  |
| 021A-05-11              | Friable                       | 100 lf                                                     | т                              | Lagging Insulation                                     | Darby Junior High School - Upper<br>Gymnasium, Swimming Room, Boiler<br>Room                                                                                                  | Positive                  |
| 021A-05-12              | Friable                       | 20 Joints                                                  | т                              | Joint Insulation                                       | Darby Junior High School - Upper<br>Gymnasium, Swimming Room, Boiler<br>Room                                                                                                  | Positive                  |
| 021A-05-14              | ater                          | 2000 <u>747</u>                                            | 185 [                          | Abated i                                               | Darby Junior High School – Old Science<br>Room, Adjacent Haliways on Second<br>and Thife Floors, SDC Room or Third<br>Floor, North Stairwell andings for Old<br>Science Rooms | Positive                  |
| 021A-05-15              | Non-<br>Nidee                 | 12,000 st                                                  | VENS                           | Alphanhsive 0                                          | Darby Junior High School – Old Science<br>Room, Adjacent Hallways on Second<br>and Third Floors, SBC Room on Third<br>Floor, North Stairwell andings for Old<br>Science Rooms | Positive                  |

| HOMOGENEOU<br>S<br>AREA NO. | FRIABLE<br>OR<br>NON-<br>FRIABLE | SF OR LF                                                 | TYPE OF<br>MATERIAL<br>(M,T,S) | MATERIAL<br>DESCRIPTION                                                                                  | LOCATION                                                                                                | POSITIVE<br>OR<br>ASSUMED |
|-----------------------------|----------------------------------|----------------------------------------------------------|--------------------------------|----------------------------------------------------------------------------------------------------------|---------------------------------------------------------------------------------------------------------|---------------------------|
| 021B-05-35                  | Friable                          | 200 Joints                                               | Т                              | Mudded Joint<br>Packings                                                                                 |                                                                                                         |                           |
| 021B-05-39                  | Friable                          | 100 Joints                                               | т                              | Mudded Joint<br>Packings                                                                                 | Darby Junior High School - Cold Water<br>Lines in Main Building & Tunnel from<br>Auditorium Building    | Positive                  |
| 021E-05-40                  | Non-<br>Friable                  | <del>4,000 sf</del><br>2,000 sf                          | М                              | 12" x 12" Floor Tile                                                                                     | Darby Junior High School – Band<br>(Abated from Choir Closet Summer<br>2019 & Choral Area in 2020)      | Positive                  |
| 021E-05-41                  | Non-<br>Friable                  | <del>4,000 sf</del><br>2,000 sf                          | М                              | 12" x 12" Floor Tile<br>Adhesive                                                                         | Darby Junior High School – Band Area<br>(Abated from Choir Closet Summer<br>2019 & Choral Area in 2020) | Positive                  |
| 021E-05-42                  | Friable                          | 4,000 sf                                                 | М                              | Lay-In Ceiling Tile                                                                                      | Darby Junior High School -<br>Band/Choral Area                                                          | Positive                  |
| 003A-07-06                  | Non-<br>Friable                  | 18,000 sf                                                | М                              | Floor Tile Adhesive                                                                                      | Euper Lane Elementary School - Entire<br>Building                                                       | Positive                  |
| 010A-06-02                  | Non-<br>Friable                  | ~800 sf                                                  | М                              | 9" x 9" Floor Tile                                                                                       | Fairview Elementary School – Under<br>Millwork in the 100 Wing                                          | Positive                  |
| 010A-06-04                  | Non-<br>Friable                  | ~800 sf                                                  | М                              | 9" x 9" Floor Tile<br>Mastic                                                                             | Fairview Elementary School – Under<br>Millwork in the 100 Wing                                          | Positive                  |
| 010A-06-07                  | Mate                             | 14,850 sf                                                | as A                           |                                                                                                          | Chirview Elementary School 23                                                                           | Positive                  |
| 010A-06-09                  | Friable                          | 30 Joints                                                | Т                              | Boiler Joint<br>Insulation - Addition                                                                    | Fairview Elementary School - Entire<br>Building                                                         | Positive                  |
| 010A-06-12                  | Friable                          | 1,200 lf                                                 | Т                              | Pipe Lagging<br>Insulation                                                                               | Fairview Elementary School - Entire<br>Building (Original)                                              | Positive                  |
| 010A-06-13                  | Friable                          | 16 lf                                                    | Т                              | Boiler Grout                                                                                             | Fairview Elementary School -<br>Mechanical Room                                                         | Positive                  |
| 011A-05-03                  | Friable                          | 100 Joints                                               | Т                              | Joint Insulation                                                                                         | Howard Elementary School - Entire<br>Building                                                           | Positive                  |
| 011A-05-04                  | Friable                          | 1,500 lf                                                 | Т                              | Steam Pipe Lagging<br>Insulation                                                                         | Howard Elementary School - Entire<br>Building                                                           | Positive                  |
| 011A-05-05                  | Non-<br>Friable                  | <del>26,000 sf</del><br><del>16,780 sf</del><br>9,220 sf | М                              | 9" x 9" Floor Tile                                                                                       | Howard Elementary School – Teachers'                                                                    |                           |
| 011A-05-11                  | Friable                          | <del>10,000 sf</del><br>9,250 sf                         | S                              | Spray-On Ceiling<br>Texture & Plaster<br>Howard Elementary School - Halls,<br>Cafeteria of 1995 Addition |                                                                                                         | Positive                  |
| 011A-05-13                  | Friable                          | 10 Joints                                                | т                              | Joint Insulation                                                                                         | Howard Elementary School - Upper<br>Part of Auditorium                                                  | Positive                  |
| 011A-05-14                  | Friable                          | 150 lf                                                   | Т                              | Lagging Insulation                                                                                       | Howard Elementary School - Upper<br>Part of Auditorium                                                  | Positive                  |