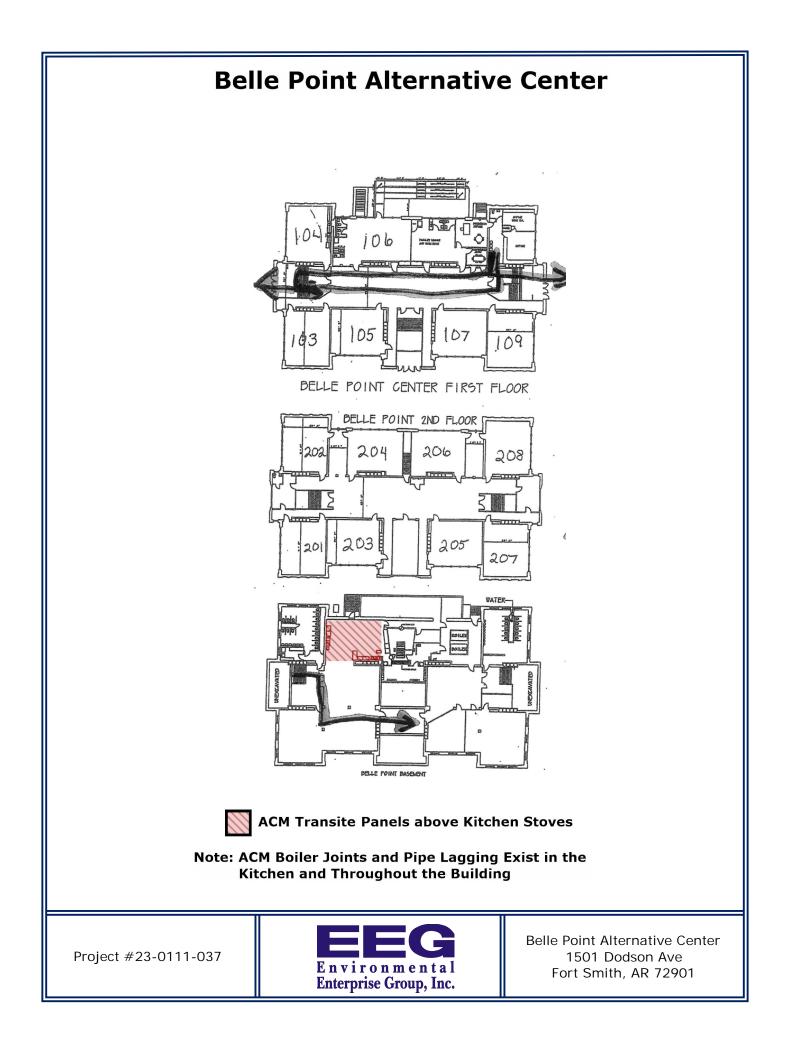

## 6-MONTH SURVEILLANCE RECORD – SEPTEMBER 2023

| HOMOGENEOUS<br>AREA NO. | FRIABLE OR<br>NON-<br>FRIABLE | SF OR LF    | TYPE OF<br>MATERIAL<br>(M,T,S) | MATERIAL<br>DESCRIPTION                                                                                                                                                                                                                                                                                                                                                                                                                                                                                                                                                                                                                                                                                                                                                                                                                                                                                                                                                                                                                                                                                                                                                                                                                                                                                                                                                                                                                                                                                                                                                                                                                                                                                                                                                                                                                                                                                                                                                                                                                                                                                                        | LOCATION                                                                                                        | POSITIVE<br>OR<br>ASSUMED |
|-------------------------|-------------------------------|-------------|--------------------------------|--------------------------------------------------------------------------------------------------------------------------------------------------------------------------------------------------------------------------------------------------------------------------------------------------------------------------------------------------------------------------------------------------------------------------------------------------------------------------------------------------------------------------------------------------------------------------------------------------------------------------------------------------------------------------------------------------------------------------------------------------------------------------------------------------------------------------------------------------------------------------------------------------------------------------------------------------------------------------------------------------------------------------------------------------------------------------------------------------------------------------------------------------------------------------------------------------------------------------------------------------------------------------------------------------------------------------------------------------------------------------------------------------------------------------------------------------------------------------------------------------------------------------------------------------------------------------------------------------------------------------------------------------------------------------------------------------------------------------------------------------------------------------------------------------------------------------------------------------------------------------------------------------------------------------------------------------------------------------------------------------------------------------------------------------------------------------------------------------------------------------------|-----------------------------------------------------------------------------------------------------------------|---------------------------|
| 001A-06-04              | Mater                         | ial was     | s Aba                          |                                                                                                                                                                                                                                                                                                                                                                                                                                                                                                                                                                                                                                                                                                                                                                                                                                                                                                                                                                                                                                                                                                                                                                                                                                                                                                                                                                                                                                                                                                                                                                                                                                                                                                                                                                                                                                                                                                                                                                                                                                                                                                                                | Competing and the second se | Positive                  |
| 001A-06-11              | Friable                       | 15,300 sf   | S                              | Spray-On Ceiling<br>Texture                                                                                                                                                                                                                                                                                                                                                                                                                                                                                                                                                                                                                                                                                                                                                                                                                                                                                                                                                                                                                                                                                                                                                                                                                                                                                                                                                                                                                                                                                                                                                                                                                                                                                                                                                                                                                                                                                                                                                                                                                                                                                                    | Ballman Elementary School –<br>Auditorium above Drywall Ceiling                                                 | Positive                  |
| 001-06-13               | Friable                       | 240 lf      | т                              | Boiler Pipe Lagging                                                                                                                                                                                                                                                                                                                                                                                                                                                                                                                                                                                                                                                                                                                                                                                                                                                                                                                                                                                                                                                                                                                                                                                                                                                                                                                                                                                                                                                                                                                                                                                                                                                                                                                                                                                                                                                                                                                                                                                                                                                                                                            | Ballman Elementary School – In Chase<br>Walls, Wet Walls and above Hard<br>Ceilings                             | Positive                  |
| 001-06-14               | Non-<br>Friable               | 1,400 sf    | М                              | Baseboard<br>Adhesive                                                                                                                                                                                                                                                                                                                                                                                                                                                                                                                                                                                                                                                                                                                                                                                                                                                                                                                                                                                                                                                                                                                                                                                                                                                                                                                                                                                                                                                                                                                                                                                                                                                                                                                                                                                                                                                                                                                                                                                                                                                                                                          | Ballman Elementary School –<br>Throughout Building                                                              | Positive                  |
| 001-06-15               | Non-<br>Friable               | 356         | М                              | Baseboard<br>Adhesive                                                                                                                                                                                                                                                                                                                                                                                                                                                                                                                                                                                                                                                                                                                                                                                                                                                                                                                                                                                                                                                                                                                                                                                                                                                                                                                                                                                                                                                                                                                                                                                                                                                                                                                                                                                                                                                                                                                                                                                                                                                                                                          | Ballman Elementary School – Addition<br>off Cafeteria                                                           | Positive                  |
| 001-06-20               | Non-<br>Friable               | 320 sf      | М                              | Chalkboard                                                                                                                                                                                                                                                                                                                                                                                                                                                                                                                                                                                                                                                                                                                                                                                                                                                                                                                                                                                                                                                                                                                                                                                                                                                                                                                                                                                                                                                                                                                                                                                                                                                                                                                                                                                                                                                                                                                                                                                                                                                                                                                     | Ballman Elementary School - Entire<br>School                                                                    | Positive                  |
| N/A                     | Mate                          | St Market M | 7as [4                         | Dertede                                                                                                                                                                                                                                                                                                                                                                                                                                                                                                                                                                                                                                                                                                                                                                                                                                                                                                                                                                                                                                                                                                                                                                                                                                                                                                                                                                                                                                                                                                                                                                                                                                                                                                                                                                                                                                                                                                                                                                                                                                                                                                                        | Ballman Flementary School South                                                                                 | Assumed                   |
| 002A-05-04              | Mater                         | iahwaa      | s Aba                          | led.Prior                                                                                                                                                                                                                                                                                                                                                                                                                                                                                                                                                                                                                                                                                                                                                                                                                                                                                                                                                                                                                                                                                                                                                                                                                                                                                                                                                                                                                                                                                                                                                                                                                                                                                                                                                                                                                                                                                                                                                                                                                                                                                                                      | londenopsiro2041                                                                                                | Positive                  |
| 003A-07-02              | Friable                       | 200 Joints  | т                              | Hot Water Pipe<br>Insulation & Joint<br>Insulation                                                                                                                                                                                                                                                                                                                                                                                                                                                                                                                                                                                                                                                                                                                                                                                                                                                                                                                                                                                                                                                                                                                                                                                                                                                                                                                                                                                                                                                                                                                                                                                                                                                                                                                                                                                                                                                                                                                                                                                                                                                                             | Beard Elementary School - Entire<br>Building                                                                    | Positive                  |
| 003A-07-05              | Non-<br>Friable               | 2,000 lf    | М                              | Baseboard<br>Adhesive                                                                                                                                                                                                                                                                                                                                                                                                                                                                                                                                                                                                                                                                                                                                                                                                                                                                                                                                                                                                                                                                                                                                                                                                                                                                                                                                                                                                                                                                                                                                                                                                                                                                                                                                                                                                                                                                                                                                                                                                                                                                                                          | Beard Elementary School - Entire<br>Building                                                                    | Positive                  |
| 005A-06-01              | Friable                       | Unknown     | Т                              | Boiler Joints                                                                                                                                                                                                                                                                                                                                                                                                                                                                                                                                                                                                                                                                                                                                                                                                                                                                                                                                                                                                                                                                                                                                                                                                                                                                                                                                                                                                                                                                                                                                                                                                                                                                                                                                                                                                                                                                                                                                                                                                                                                                                                                  | Belle Point Alternative Learning Center -<br>in Kitchen & Assumed to Exist<br>Throughout                        | Positive                  |
| 005A-06-02              | Friable                       | Unknown     | Т                              | Pipe Lagging                                                                                                                                                                                                                                                                                                                                                                                                                                                                                                                                                                                                                                                                                                                                                                                                                                                                                                                                                                                                                                                                                                                                                                                                                                                                                                                                                                                                                                                                                                                                                                                                                                                                                                                                                                                                                                                                                                                                                                                                                                                                                                                   | Belle Point Alternative Learning Center -<br>in Kitchen & Assumed to Exist<br>Throughout                        | Positive                  |
| 005A-06-12              | Non-<br>Friable               | 100 sf      | М                              | Transite                                                                                                                                                                                                                                                                                                                                                                                                                                                                                                                                                                                                                                                                                                                                                                                                                                                                                                                                                                                                                                                                                                                                                                                                                                                                                                                                                                                                                                                                                                                                                                                                                                                                                                                                                                                                                                                                                                                                                                                                                                                                                                                       | Belle Point Alternative Learning Center -<br>Above Stoves in Kitchen                                            | Positive                  |
| 006A-05-05              | Friable                       | 50 lf       | т                              | Boiler Run<br>Insulation                                                                                                                                                                                                                                                                                                                                                                                                                                                                                                                                                                                                                                                                                                                                                                                                                                                                                                                                                                                                                                                                                                                                                                                                                                                                                                                                                                                                                                                                                                                                                                                                                                                                                                                                                                                                                                                                                                                                                                                                                                                                                                       | Bonneville Elementary School -<br>Mechanical Equipment Room                                                     | Positive                  |
| 006A-05-06              | Friable                       | 22 joints   | т                              | Thermal Joint<br>Insulation                                                                                                                                                                                                                                                                                                                                                                                                                                                                                                                                                                                                                                                                                                                                                                                                                                                                                                                                                                                                                                                                                                                                                                                                                                                                                                                                                                                                                                                                                                                                                                                                                                                                                                                                                                                                                                                                                                                                                                                                                                                                                                    | Bonneville Elementary School -<br>Mechanical Equipment Room                                                     | Positive                  |
| 006A-05-09              | Friable                       | 1,000 lf    | т                              | Thermal Lagging<br>Insulation                                                                                                                                                                                                                                                                                                                                                                                                                                                                                                                                                                                                                                                                                                                                                                                                                                                                                                                                                                                                                                                                                                                                                                                                                                                                                                                                                                                                                                                                                                                                                                                                                                                                                                                                                                                                                                                                                                                                                                                                                                                                                                  | Bonneville Elementary School - Entire<br>Building                                                               | Positive                  |
| 006A-05-10              | Mabe                          | <b>EFFE</b> | ] wys                          | Boint IAsulation                                                                                                                                                                                                                                                                                                                                                                                                                                                                                                                                                                                                                                                                                                                                                                                                                                                                                                                                                                                                                                                                                                                                                                                                                                                                                                                                                                                                                                                                                                                                                                                                                                                                                                                                                                                                                                                                                                                                                                                                                                                                                                               |                                                                                                                 | Positive                  |
| 006A-05-12              | Friable                       | 1 Joint     | Т                              | Heater Joint<br>Insulation                                                                                                                                                                                                                                                                                                                                                                                                                                                                                                                                                                                                                                                                                                                                                                                                                                                                                                                                                                                                                                                                                                                                                                                                                                                                                                                                                                                                                                                                                                                                                                                                                                                                                                                                                                                                                                                                                                                                                                                                                                                                                                     | Bonneville Elementary School - Store<br>Room                                                                    | Positive                  |
| 006A-05-13              | Friable                       | 3 Joints    | т                              | Joint Insulation                                                                                                                                                                                                                                                                                                                                                                                                                                                                                                                                                                                                                                                                                                                                                                                                                                                                                                                                                                                                                                                                                                                                                                                                                                                                                                                                                                                                                                                                                                                                                                                                                                                                                                                                                                                                                                                                                                                                                                                                                                                                                                               | Bonneville Elementary School -<br>Mechanical Equipment Room                                                     | Positive                  |
| 006A-05-14              | Nater                         | iai wa      | s Aba                          | Concensus and Concensus and Concension of Co | Bonneville Elementary School - Service                                                                          | Positive                  |
| 006A-05-15              | Friable                       | 3 Joints    | Т                              | Joint Insulation                                                                                                                                                                                                                                                                                                                                                                                                                                                                                                                                                                                                                                                                                                                                                                                                                                                                                                                                                                                                                                                                                                                                                                                                                                                                                                                                                                                                                                                                                                                                                                                                                                                                                                                                                                                                                                                                                                                                                                                                                                                                                                               | Bonneville Elementary School - Kitchen                                                                          | Positive                  |
| 006A-05-16              | Friable                       | 5 Joints    | Т                              | Joint Insulation                                                                                                                                                                                                                                                                                                                                                                                                                                                                                                                                                                                                                                                                                                                                                                                                                                                                                                                                                                                                                                                                                                                                                                                                                                                                                                                                                                                                                                                                                                                                                                                                                                                                                                                                                                                                                                                                                                                                                                                                                                                                                                               | Bonneville Elementary School - Kitchen                                                                          | Positive                  |
| 006A-05-17              | Friable                       | 50 joints   | т                              | Mudded Joint<br>Packings & Hot<br>Water Pipes                                                                                                                                                                                                                                                                                                                                                                                                                                                                                                                                                                                                                                                                                                                                                                                                                                                                                                                                                                                                                                                                                                                                                                                                                                                                                                                                                                                                                                                                                                                                                                                                                                                                                                                                                                                                                                                                                                                                                                                                                                                                                  | Bonneville Elementary School -<br>Hallways & Teacher's Lounge in<br>Original Portion of Building                | Positive                  |