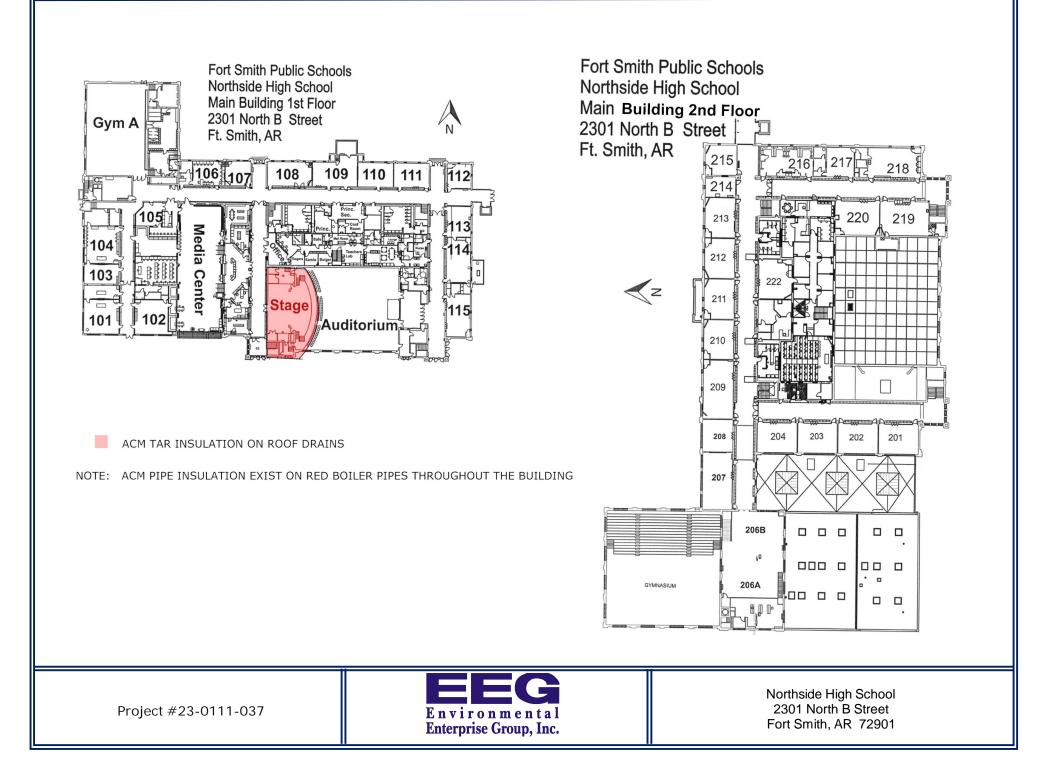

<br>222 |                    | 210<br>. Macy | SDC 225<br>C Frederick | 201<br>S Tierra   | 204<br>A<br>Thompson |
| 218<br>K Brown              | 219<br>M Lovelady | 221<br>D Bond                   |                    | *             | 200                    | 202<br>T Smith    | 203<br>S Wilbourn    |

Chaffin Middle School- Second Floor

ACM HARD JOINT INSULATION

NOTE: ACM INSULATION EXISTS IN THE GYMNASIUM, KITCHEN & CAFETERIA





Chaffin Middle School 3025 Massard Road Fort Smith, AR 72903

Project #23-0111-037











6601 Euper Lane Fort Smith, AR 72903



Project #23-0111-037



Fairview Elementary 2400 South Dallas Street Fort Smith, AR 72901



Kimmons Junior High School











Project #23-0111-037



Lincoln Childcare Center 1415 North 9th Street Fort Smith, AR 72901







ACM STEAM BOILER INSULATION & BOILER DOOR INSULATION EXIST IN THE BOILER ROOM

ACM SPRAY-ON ACOUSTICAL CEILING, 9X9 FLOOR TILE & ADHESIVE (EXIST UNDER 12X12 FLOOR TILE)

NOTE: HOT WATER PIPE INSULATION, T'S & ELBOW INSULATION EXIST IN THE BOILER ROOM AND THROUGHOUT THE BUILDING





Northside High School 2301 North B Street Fort Smith, AR 72901





HILL CENTER



🕢 ACM SPRAY-ON CEILING AND / OR ACM FLOOR TILE ADHESIVE

ACM COVEBASE ADHESIVE

NOTE: ACM BOILER PIPE INSULATION EXISTS THROUGHOUT THE BUILDING NOTE: ACM T & ELBOW BOILER PIPE INSULATION EXISTS THROUGHOUT THE BUILDING NOTE: ACM HOT WATER PIPE INSULATION EXISTS IN THE BASEMENT NOTE: ACM BASEBOARD ADHESIVE EXISTS IN THE CUSTODIAL CLOSET

Project #23-0111-037



Park Elementary 4111 Park Avenue Fort Smith, AR 72903



Project