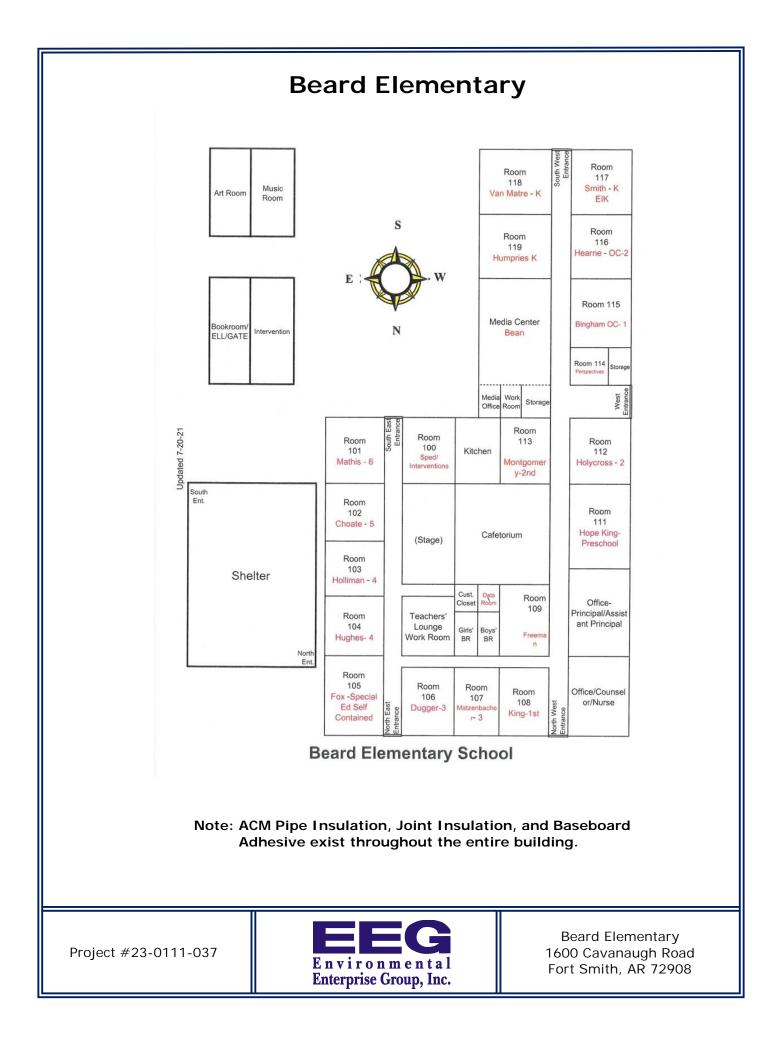

## 6-MONTH SURVEILLANCE RECORD – SEPTEMBER 2023

| HOMOGENEOUS<br>AREA NO. | FRIABLE OR<br>NON-<br>FRIABLE | SF OR LF    | TYPE OF<br>MATERIAL<br>(M,T,S) | MATERIAL<br>DESCRIPTION                                                                                                                                                                                                                                                                                                                                                                                                                                                                                                                                                                                                                                                                                                                                                                                                                                                                                                                                                                                                                                                                                                                                                                                                                                                                                                                                                                                                                                                                                                                                                                                                                                                                                                                                                                                                                                                                                                                                                                                                                                                                                                        | LOCATION                                                                                                        | POSITIVE<br>OR<br>ASSUMED |
|-------------------------|-------------------------------|-------------|--------------------------------|--------------------------------------------------------------------------------------------------------------------------------------------------------------------------------------------------------------------------------------------------------------------------------------------------------------------------------------------------------------------------------------------------------------------------------------------------------------------------------------------------------------------------------------------------------------------------------------------------------------------------------------------------------------------------------------------------------------------------------------------------------------------------------------------------------------------------------------------------------------------------------------------------------------------------------------------------------------------------------------------------------------------------------------------------------------------------------------------------------------------------------------------------------------------------------------------------------------------------------------------------------------------------------------------------------------------------------------------------------------------------------------------------------------------------------------------------------------------------------------------------------------------------------------------------------------------------------------------------------------------------------------------------------------------------------------------------------------------------------------------------------------------------------------------------------------------------------------------------------------------------------------------------------------------------------------------------------------------------------------------------------------------------------------------------------------------------------------------------------------------------------|-----------------------------------------------------------------------------------------------------------------|---------------------------|
| 001A-06-04              | Mater                         | ial was     | s Aba                          |                                                                                                                                                                                                                                                                                                                                                                                                                                                                                                                                                                                                                                                                                                                                                                                                                                                                                                                                                                                                                                                                                                                                                                                                                                                                                                                                                                                                                                                                                                                                                                                                                                                                                                                                                                                                                                                                                                                                                                                                                                                                                                                                | Competing and the second se | Positive                  |
| 001A-06-11              | Friable                       | 15,300 sf   | S                              | Spray-On Ceiling<br>Texture                                                                                                                                                                                                                                                                                                                                                                                                                                                                                                                                                                                                                                                                                                                                                                                                                                                                                                                                                                                                                                                                                                                                                                                                                                                                                                                                                                                                                                                                                                                                                                                                                                                                                                                                                                                                                                                                                                                                                                                                                                                                                                    | Ballman Elementary School –<br>Auditorium above Drywall Ceiling                                                 | Positive                  |
| 001-06-13               | Friable                       | 240 lf      | т                              | Boiler Pipe Lagging                                                                                                                                                                                                                                                                                                                                                                                                                                                                                                                                                                                                                                                                                                                                                                                                                                                                                                                                                                                                                                                                                                                                                                                                                                                                                                                                                                                                                                                                                                                                                                                                                                                                                                                                                                                                                                                                                                                                                                                                                                                                                                            | Ballman Elementary School – In Chase<br>Walls, Wet Walls and above Hard<br>Ceilings                             | Positive                  |
| 001-06-14               | Non-<br>Friable               | 1,400 sf    | М                              | Baseboard<br>Adhesive                                                                                                                                                                                                                                                                                                                                                                                                                                                                                                                                                                                                                                                                                                                                                                                                                                                                                                                                                                                                                                                                                                                                                                                                                                                                                                                                                                                                                                                                                                                                                                                                                                                                                                                                                                                                                                                                                                                                                                                                                                                                                                          | Ballman Elementary School –<br>Throughout Building                                                              | Positive                  |
| 001-06-15               | Non-<br>Friable               | 356         | М                              | Baseboard<br>Adhesive                                                                                                                                                                                                                                                                                                                                                                                                                                                                                                                                                                                                                                                                                                                                                                                                                                                                                                                                                                                                                                                                                                                                                                                                                                                                                                                                                                                                                                                                                                                                                                                                                                                                                                                                                                                                                                                                                                                                                                                                                                                                                                          | Ballman Elementary School – Addition<br>off Cafeteria                                                           | Positive                  |
| 001-06-20               | Non-<br>Friable               | 320 sf      | М                              | Chalkboard                                                                                                                                                                                                                                                                                                                                                                                                                                                                                                                                                                                                                                                                                                                                                                                                                                                                                                                                                                                                                                                                                                                                                                                                                                                                                                                                                                                                                                                                                                                                                                                                                                                                                                                                                                                                                                                                                                                                                                                                                                                                                                                     | Ballman Elementary School - Entire<br>School                                                                    | Positive                  |
| N/A                     | Mate                          | St Market M | 7as [4                         | Dertede                                                                                                                                                                                                                                                                                                                                                                                                                                                                                                                                                                                                                                                                                                                                                                                                                                                                                                                                                                                                                                                                                                                                                                                                                                                                                                                                                                                                                                                                                                                                                                                                                                                                                                                                                                                                                                                                                                                                                                                                                                                                                                                        | Ballman Flementary School South                                                                                 | Assumed                   |
| 002A-05-04              | Mater                         | iahwaa      | s Aba                          | led.Prior                                                                                                                                                                                                                                                                                                                                                                                                                                                                                                                                                                                                                                                                                                                                                                                                                                                                                                                                                                                                                                                                                                                                                                                                                                                                                                                                                                                                                                                                                                                                                                                                                                                                                                                                                                                                                                                                                                                                                                                                                                                                                                                      | londenopsiro2041                                                                                                | Positive                  |
| 003A-07-02              | Friable                       | 200 Joints  | т                              | Hot Water Pipe<br>Insulation & Joint<br>Insulation                                                                                                                                                                                                                                                                                                                                                                                                                                                                                                                                                                                                                                                                                                                                                                                                                                                                                                                                                                                                                                                                                                                                                                                                                                                                                                                                                                                                                                                                                                                                                                                                                                                                                                                                                                                                                                                                                                                                                                                                                                                                             | Beard Elementary School - Entire<br>Building                                                                    | Positive                  |
| 003A-07-05              | Non-<br>Friable               | 2,000 lf    | М                              | Baseboard<br>Adhesive                                                                                                                                                                                                                                                                                                                                                                                                                                                                                                                                                                                                                                                                                                                                                                                                                                                                                                                                                                                                                                                                                                                                                                                                                                                                                                                                                                                                                                                                                                                                                                                                                                                                                                                                                                                                                                                                                                                                                                                                                                                                                                          | Beard Elementary School - Entire<br>Building                                                                    | Positive                  |
| 005A-06-01              | Friable                       | Unknown     | Т                              | Boiler Joints                                                                                                                                                                                                                                                                                                                                                                                                                                                                                                                                                                                                                                                                                                                                                                                                                                                                                                                                                                                                                                                                                                                                                                                                                                                                                                                                                                                                                                                                                                                                                                                                                                                                                                                                                                                                                                                                                                                                                                                                                                                                                                                  | Belle Point Alternative Learning Center -<br>in Kitchen & Assumed to Exist<br>Throughout                        | Positive                  |
| 005A-06-02              | Friable                       | Unknown     | Т                              | Pipe Lagging                                                                                                                                                                                                                                                                                                                                                                                                                                                                                                                                                                                                                                                                                                                                                                                                                                                                                                                                                                                                                                                                                                                                                                                                                                                                                                                                                                                                                                                                                                                                                                                                                                                                                                                                                                                                                                                                                                                                                                                                                                                                                                                   | Belle Point Alternative Learning Center -<br>in Kitchen & Assumed to Exist<br>Throughout                        | Positive                  |
| 005A-06-12              | Non-<br>Friable               | 100 sf      | М                              | Transite                                                                                                                                                                                                                                                                                                                                                                                                                                                                                                                                                                                                                                                                                                                                                                                                                                                                                                                                                                                                                                                                                                                                                                                                                                                                                                                                                                                                                                                                                                                                                                                                                                                                                                                                                                                                                                                                                                                                                                                                                                                                                                                       | Belle Point Alternative Learning Center -<br>Above Stoves in Kitchen                                            | Positive                  |
| 006A-05-05              | Friable                       | 50 lf       | т                              | Boiler Run<br>Insulation                                                                                                                                                                                                                                                                                                                                                                                                                                                                                                                                                                                                                                                                                                                                                                                                                                                                                                                                                                                                                                                                                                                                                                                                                                                                                                                                                                                                                                                                                                                                                                                                                                                                                                                                                                                                                                                                                                                                                                                                                                                                                                       | Bonneville Elementary School -<br>Mechanical Equipment Room                                                     | Positive                  |
| 006A-05-06              | Friable                       | 22 joints   | т                              | Thermal Joint<br>Insulation                                                                                                                                                                                                                                                                                                                                                                                                                                                                                                                                                                                                                                                                                                                                                                                                                                                                                                                                                                                                                                                                                                                                                                                                                                                                                                                                                                                                                                                                                                                                                                                                                                                                                                                                                                                                                                                                                                                                                                                                                                                                                                    | Bonneville Elementary School -<br>Mechanical Equipment Room                                                     | Positive                  |
| 006A-05-09              | Friable                       | 1,000 lf    | т                              | Thermal Lagging<br>Insulation                                                                                                                                                                                                                                                                                                                                                                                                                                                                                                                                                                                                                                                                                                                                                                                                                                                                                                                                                                                                                                                                                                                                                                                                                                                                                                                                                                                                                                                                                                                                                                                                                                                                                                                                                                                                                                                                                                                                                                                                                                                                                                  | Bonneville Elementary School - Entire<br>Building                                                               | Positive                  |
| 006A-05-10              | Mabe                          | <b>EFFE</b> | ] wys                          | Boint IAsulation                                                                                                                                                                                                                                                                                                                                                                                                                                                                                                                                                                                                                                                                                                                                                                                                                                                                                                                                                                                                                                                                                                                                                                                                                                                                                                                                                                                                                                                                                                                                                                                                                                                                                                                                                                                                                                                                                                                                                                                                                                                                                                               |                                                                                                                 | Positive                  |
| 006A-05-12              | Friable                       | 1 Joint     | Т                              | Heater Joint<br>Insulation                                                                                                                                                                                                                                                                                                                                                                                                                                                                                                                                                                                                                                                                                                                                                                                                                                                                                                                                                                                                                                                                                                                                                                                                                                                                                                                                                                                                                                                                                                                                                                                                                                                                                                                                                                                                                                                                                                                                                                                                                                                                                                     | Bonneville Elementary School - Store<br>Room                                                                    | Positive                  |
| 006A-05-13              | Friable                       | 3 Joints    | т                              | Joint Insulation                                                                                                                                                                                                                                                                                                                                                                                                                                                                                                                                                                                                                                                                                                                                                                                                                                                                                                                                                                                                                                                                                                                                                                                                                                                                                                                                                                                                                                                                                                                                                                                                                                                                                                                                                                                                                                                                                                                                                                                                                                                                                                               | Bonneville Elementary School -<br>Mechanical Equipment Room                                                     | Positive                  |
| 006A-05-14              | Nater                         | iai wa      | s Aba                          | Concensus and Concensus and Concension of Co | Bonneville Elementary School - Service                                                                          | Positive                  |
| 006A-05-15              | Friable                       | 3 Joints    | Т                              | Joint Insulation                                                                                                                                                                                                                                                                                                                                                                                                                                                                                                                                                                                                                                                                                                                                                                                                                                                                                                                                                                                                                                                                                                                                                                                                                                                                                                                                                                                                                                                                                                                                                                                                                                                                                                                                                                                                                                                                                                                                                                                                                                                                                                               | Bonneville Elementary School - Kitchen                                                                          | Positive                  |
| 006A-05-16              | Friable                       | 5 Joints    | Т                              | Joint Insulation                                                                                                                                                                                                                                                                                                                                                                                                                                                                                                                                                                                                                                                                                                                                                                                                                                                                                                                                                                                                                                                                                                                                                                                                                                                                                                                                                                                                                                                                                                                                                                                                                                                                                                                                                                                                                                                                                                                                                                                                                                                                                                               | Bonneville Elementary School - Kitchen                                                                          | Positive                  |
| 006A-05-17              | Friable                       | 50 joints   | т                              | Mudded Joint<br>Packings & Hot<br>Water Pipes                                                                                                                                                                                                                                                                                                                                                                                                                                                                                                                                                                                                                                                                                                                                                                                                                                                                                                                                                                                                                                                                                                                                                                                                                                                                                                                                                                                                                                                                                                                                                                                                                                                                                                                                                                                                                                                                                                                                                                                                                                                                                  | Bonneville Elementary School -<br>Hallways & Teacher's Lounge in<br>Original Portion of Building                | Positive                  |