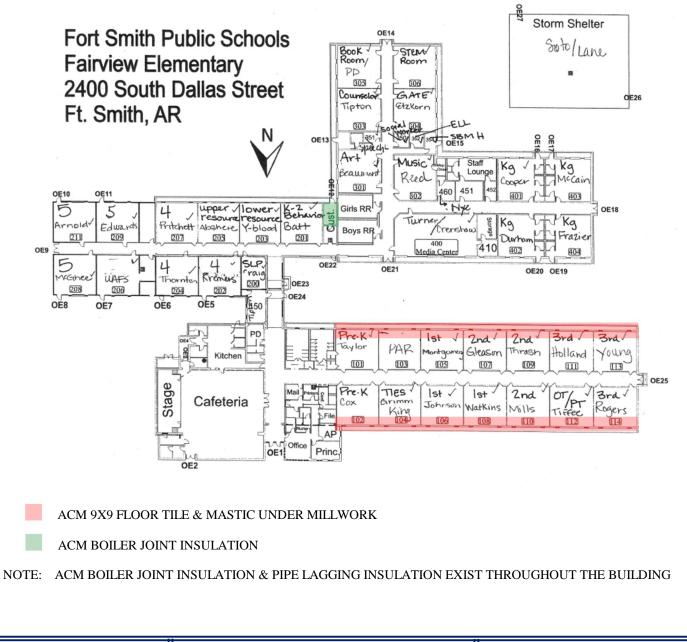

| HOMOGENEOU<br>S<br>AREA NO. | FRIABLE<br>OR<br>NON-<br>FRIABLE | SF OR LF                                                 | TYPE OF<br>MATERIAL<br>(M,T,S) | MATERIAL<br>DESCRIPTION                                                                                  | LOCATION                                                                                                | POSITIVE<br>OR<br>ASSUMED |
|-----------------------------|----------------------------------|----------------------------------------------------------|--------------------------------|----------------------------------------------------------------------------------------------------------|---------------------------------------------------------------------------------------------------------|---------------------------|
| 021B-05-35                  | Friable                          | 200 Joints                                               | Т                              | Mudded Joint<br>Packings                                                                                 |                                                                                                         |                           |
| 021B-05-39                  | Friable                          | 100 Joints                                               | т                              | Mudded Joint<br>Packings                                                                                 | Darby Junior High School - Cold Water<br>Lines in Main Building & Tunnel from<br>Auditorium Building    | Positive                  |
| 021E-05-40                  | Non-<br>Friable                  | <del>4,000 sf</del><br>2,000 sf                          | М                              | 12" x 12" Floor Tile                                                                                     | Darby Junior High School – Band<br>(Abated from Choir Closet Summer<br>2019 & Choral Area in 2020)      | Positive                  |
| 021E-05-41                  | Non-<br>Friable                  | <del>4,000 sf</del><br>2,000 sf                          | М                              | 12" x 12" Floor Tile<br>Adhesive                                                                         | Darby Junior High School – Band Area<br>(Abated from Choir Closet Summer<br>2019 & Choral Area in 2020) | Positive                  |
| 021E-05-42                  | Friable                          | 4,000 sf                                                 | М                              | Lay-In Ceiling Tile                                                                                      | Darby Junior High School -<br>Band/Choral Area                                                          | Positive                  |
| 003A-07-06                  | Non-<br>Friable                  | 18,000 sf                                                | М                              | Floor Tile Adhesive                                                                                      | Euper Lane Elementary School - Entire<br>Building                                                       | Positive                  |
| 010A-06-02                  | Non-<br>Friable                  | ~800 sf                                                  | М                              | 9" x 9" Floor Tile                                                                                       | Fairview Elementary School – Under<br>Millwork in the 100 Wing                                          | Positive                  |
| 010A-06-04                  | Non-<br>Friable                  | ~800 sf                                                  | М                              | 9" x 9" Floor Tile<br>Mastic                                                                             | Fairview Elementary School – Under<br>Millwork in the 100 Wing                                          | Positive                  |
| 010A-06-07                  | Mate                             | 14,850 sf                                                | as A                           |                                                                                                          | Chirview Elementary School 23                                                                           | Positive                  |
| 010A-06-09                  | Friable                          | 30 Joints                                                | Т                              | Boiler Joint<br>Insulation - Addition                                                                    | Fairview Elementary School - Entire<br>Building                                                         | Positive                  |
| 010A-06-12                  | Friable                          | 1,200 lf                                                 | Т                              | Pipe Lagging<br>Insulation                                                                               | Fairview Elementary School - Entire<br>Building (Original)                                              | Positive                  |
| 010A-06-13                  | Friable                          | 16 lf                                                    | Т                              | Boiler Grout                                                                                             | Fairview Elementary School -<br>Mechanical Room                                                         | Positive                  |
| 011A-05-03                  | Friable                          | 100 Joints                                               | Т                              | Joint Insulation                                                                                         | Howard Elementary School - Entire<br>Building                                                           | Positive                  |
| 011A-05-04                  | Friable                          | 1,500 lf                                                 | Т                              | Steam Pipe Lagging<br>Insulation                                                                         | Howard Elementary School - Entire<br>Building                                                           | Positive                  |
| 011A-05-05                  | Non-<br>Friable                  | <del>26,000 sf</del><br><del>16,780 sf</del><br>9,220 sf | М                              | 9" x 9" Floor Tile                                                                                       | Howard Elementary School – Teachers'                                                                    |                           |
| 011A-05-11                  | Friable                          | <del>10,000 sf</del><br>9,250 sf                         | S                              | Spray-On Ceiling<br>Texture & Plaster<br>Howard Elementary School - Halls,<br>Cafeteria of 1995 Addition |                                                                                                         | Positive                  |
| 011A-05-13                  | Friable                          | 10 Joints                                                | т                              | Joint Insulation                                                                                         | Howard Elementary School - Upper<br>Part of Auditorium                                                  | Positive                  |
| 011A-05-14                  | Friable                          | 150 lf                                                   | Т                              | Lagging Insulation                                                                                       | Howard Elementary School - Upper<br>Part of Auditorium                                                  | Positive                  |