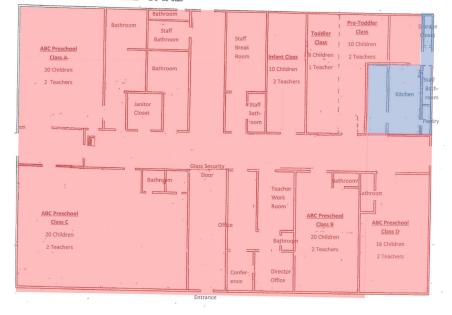

br>T Peck        |
| 217<br>D Chancey            | 220<br>N Steward  | 224 Counselors<br>Ottman<br>222 |                    | 210<br>. Macy | SDC 225<br>C Frederick | 201<br>S Tierra   | 204<br>A<br>Thompson |
| 218<br>K Brown              | 219<br>M Lovelady | 221<br>D Bond                   |                    | *             | 200                    | 202<br>T Smith    | 203<br>S Wilbourn    |

Chaffin Middle School- Second Floor

ACM HARD JOINT INSULATION

NOTE: ACM INSULATION EXISTS IN THE GYMNASIUM, KITCHEN & CAFETERIA





Chaffin Middle School 3025 Massard Road Fort Smith, AR 72903

Project #23-0111-037











6601 Euper Lane Fort Smith, AR 72903



Project #23-0111-037



Fairview Elementary 2400 South Dallas Street Fort Smith, AR 72901



Kimmons Junior High School











Project #23-0111-037



Lincoln Childcare Center 1415 North 9th Street Fort Smith, AR 72901







ACM STEAM BOILER INSULATION & BOILER DOOR INSULATION EXIST IN THE BOILER ROOM

ACM SPRAY-ON ACOUSTICAL CEILING, 9X9 FLOOR TILE & ADHESIVE (EXIST UNDER 12X12 FLOOR TILE)

NOTE: HOT WATER PIPE INSULATION, T'S & ELBOW INSULATION EXIST IN THE BOILER ROOM AND THROUGHOUT THE BUILDING





Northside High School 2301 North B Street Fort Smith, AR 72901





HILL CENTER



🕢 ACM SPRAY-ON CEILING AND / OR ACM FLOOR TILE ADHESIVE

ACM COVEBASE ADHESIVE

NOTE: ACM BOILER PIPE INSULATION EXISTS THROUGHOUT THE BUILDING NOTE: ACM T & ELBOW BOILER PIPE INSULATION EXISTS THROUGHOUT THE BUILDING NOTE: ACM HOT WATER PIPE INSULATION EXISTS IN THE BASEMENT NOTE: ACM BASEBOARD ADHESIVE EXISTS IN THE CUSTODIAL CL