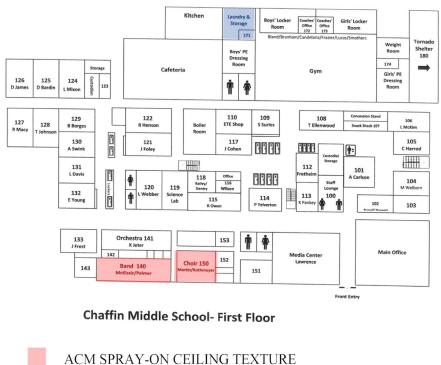

| HOMOGENEOUS<br>AREA NO. | FRIABLE OR<br>NON-<br>FRIABLE | SF OR LF                                                   | TYPE OF<br>MATERIAL<br>(M,T,S) | MATERIAL<br>DESCRIPTION                                | LOCATION                                                                                                                                                                      | POSITIVE<br>OR<br>ASSUMED |
|-------------------------|-------------------------------|------------------------------------------------------------|--------------------------------|--------------------------------------------------------|-------------------------------------------------------------------------------------------------------------------------------------------------------------------------------|---------------------------|
| 007A-07-05              | Friable                       | 1,500 lf                                                   | Т                              | Insulation                                             | Carnall Elementary School - Straight<br>Insulation Rows on Large Main Boiler Pipes in<br>Entire Building                                                                      |                           |
| 008A-06-02              |                               | lerie                                                      |                                | as the                                                 | Cavanaugh Fermentar 99 choor 2                                                                                                                                                | Positive                  |
| 008A-06-05              | Friable                       | 50 sf                                                      | Т                              | Boiler Hard Joint<br>Insulation                        | Cavanaugh Elementary School - Boiler<br>Mechanical Room                                                                                                                       | Positive                  |
| 008A-06-06              | Friable                       | 50 sf                                                      | Т                              | Boiler Tank Cover<br>Insulation                        | Cavanaugh Elementary School - Boiler<br>Mechanical Room                                                                                                                       | Positive                  |
| 008A-06-08              | Friable                       | 20 Joints                                                  | Т                              | Hard Joint Insulation                                  | Cavanaugh Elementary School - Entire<br>Building                                                                                                                              | Positive                  |
| 008A-06-09              | Friable                       | 2 Joints                                                   | Т                              | Hot Water Heater<br>Joint Insulation                   | Cavanaugh Elementary School -<br>Kitchen                                                                                                                                      | Positive                  |
| 020A-06-03              | Friable                       | 50 lf                                                      | Т                              | Insulation                                             | Chaffin Junior High School -<br>Gymnasium, Kitchen, Cafeteria                                                                                                                 | Positive                  |
| 020A-06-04              | Friable                       | 2 Joints                                                   | Т                              | Hard Joint Insulation                                  | Chaffin Junior High School - Ice Room                                                                                                                                         | Positive                  |
| 020A-06-05              | Friable                       | 220 Joints                                                 | т                              | Hard Joint Insulation                                  | Chaffin Junior High School - Entire First<br>& Second Floors                                                                                                                  | Positive                  |
| 020A-06-08              | Friable                       | 4,194 sf                                                   | S                              | Spray-On Ceiling<br>Texture                            | Chaffin Junior High School -<br>Band/Choral Area                                                                                                                              | Positive                  |
| 020A-06-21              |                               | leria                                                      |                                | A Stile And America                                    | Chaffin Junior High School 0 1 2                                                                                                                                              | Positive                  |
| 021A-05-01              | Friable                       | 200 If<br>150 If<br>Abated in<br>2014,<br>Leaving<br>50 If | т                              | Pipe Insulation                                        | Darby Junior High School - Boiler<br>Room, Basement                                                                                                                           | Positive                  |
| 021A-05-02              | Friable                       | 40 Joints                                                  | т                              | Mudded Joint<br>Packings                               | Darby Junior High School - Boiler<br>Room, Basement                                                                                                                           | Positive                  |
| 021A-05-03              | Friable                       | 700 ft <sup>2</sup>                                        | т                              | Breech/Flue<br>Insulation                              | Darby Junior High School - Boiler<br>Room, Basement                                                                                                                           | Positive                  |
| 021A-05-05              | Friable                       | 300 ft <sup>2</sup>                                        | т                              | Breech/Flue<br>Insulation                              | Darby Junior High School - Boiler<br>Room, Basement                                                                                                                           | Positive                  |
| 021A-05-09              | Friable                       | 45 Joints                                                  | т                              | Mudded Joint<br>Packings on Old<br>Chilled Water Lines | Darby Junior High School - Boiler<br>Room, Basement                                                                                                                           | Positive                  |
| 021A-05-10              | Non-<br>Friable               | 32 ft <sup>2</sup>                                         | М                              | Transite Cementitious<br>Panels                        | Darby Junior High School - Boiler<br>Room, Basement                                                                                                                           | Positive                  |
| 021A-05-11              | Friable                       | 100 lf                                                     | т                              | Lagging Insulation                                     | Darby Junior High School - Upper<br>Gymnasium, Swimming Room, Boiler<br>Room                                                                                                  | Positive                  |
| 021A-05-12              | Friable                       | 20 Joints                                                  | т                              | Joint Insulation                                       | Darby Junior High School - Upper<br>Gymnasium, Swimming Room, Boiler<br>Room                                                                                                  | Positive                  |
| 021A-05-14              | ater                          | 2000 <u>747</u>                                            | 185 [                          | Abated i                                               | Darby Junior High School – Old Science<br>Room, Adjacent Haliways on Second<br>and Thife Floors, SDC Room or Third<br>Floor, North Stairwell andings for Old<br>Science Rooms | Positive                  |
| 021A-05-15              | Non-<br>Nidee                 | 12,000 st                                                  | VENS                           | Alphanhsive 0                                          | Darby Junior High School – Old Science<br>Room, Adjacent Hallways on Second<br>and Third Floors, SBC Room on Third<br>Floor, North Stairwell andings for Old<br>Science Rooms | Positive                  |