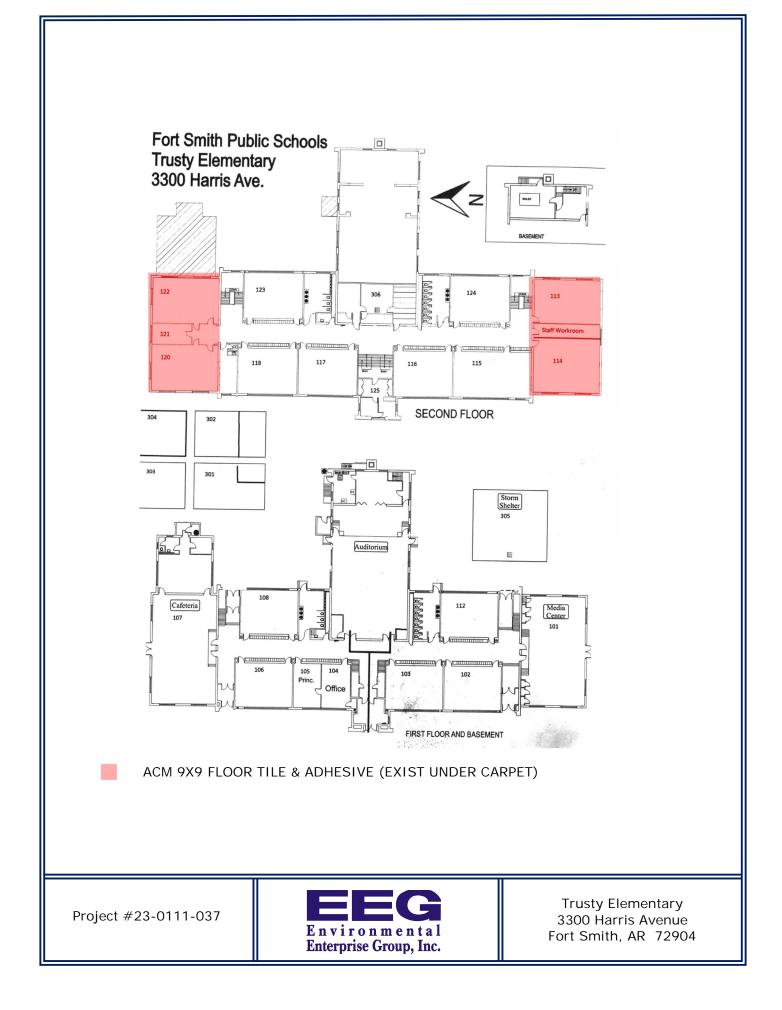

3



Project #23-0111-037



Ramsey Middle School 3201 Jenny Lind Road Fort Smith, AR 72901



EG

NOTE: STEAM PIPE JOINT INSULATION EXISTS THROUGHOUT THE BUILDING



Raymond Orr Elementary 3609 Phoenix Avenue Fort Smith, AR 72903

Project #23-0111-037







- ACM SPRAY-ON CEILING TEXTURE
- ACM TRANSITE SCIENCE TOPS
- ACM 9X9 FLOOR TILE
- ACM ROOF DRAIN JOINT INSULATION

ACM WATER HEATER INSULATION (EXISTS IN BOILER ROOM ONLY) ACM CITY WATER LINE JOINT INSULATION, CONDUIT LINE JOINT INSULATION, CONDUIT LAGGING LINE INSULATION, STEAM PIPE JOINT INSULATION, STEAM PIPE LAGGING INSULATION (EXIST IN THE BOILER ROOM & THROUGHOUT THE BUILDING)

NOTE: 12X12 FLOOR TILE ADHESIVE EXISTS THROUGHOUT THE BUILDING



Project #23-0111-037

Southside High School 4100 Gary Street Fort Smith, AR 72903







## WOODS ELEMENTARY



G

ACM LINOLEUM FLOORING & ADHESIVE

E n v i r o n m e n t a l Enterprise Group, Inc. Woods Elementary 3201 Massard Road Fort Smith, AR 72903

Project #23-0111-037



STATE OF ARKANSAS DEPARTMENT OF ENERGY AND ENVIRONMENT

ういんをできると

Division of Environmental Quality

OFFICE OF AIR QUALITY, ASBESTOS PROGRAM

# CHRISTOPHER A. SPELLINS

Pollution Control and Ecology Commission's Rule 21 pursuant to AC.A. § 20-27-1001, et seq., within the State of Arkansas is having satisfied the requirements necessary to meet the provisions of AHER4ASHARA under TSCA Title II and the Arkansas hereby certified to perform activities related to asbestos containing material in the following discipline(s)

| Effective Date Expiration Date   08/31/2023 08/31/2024   08/31/2023 08/31/2024   08