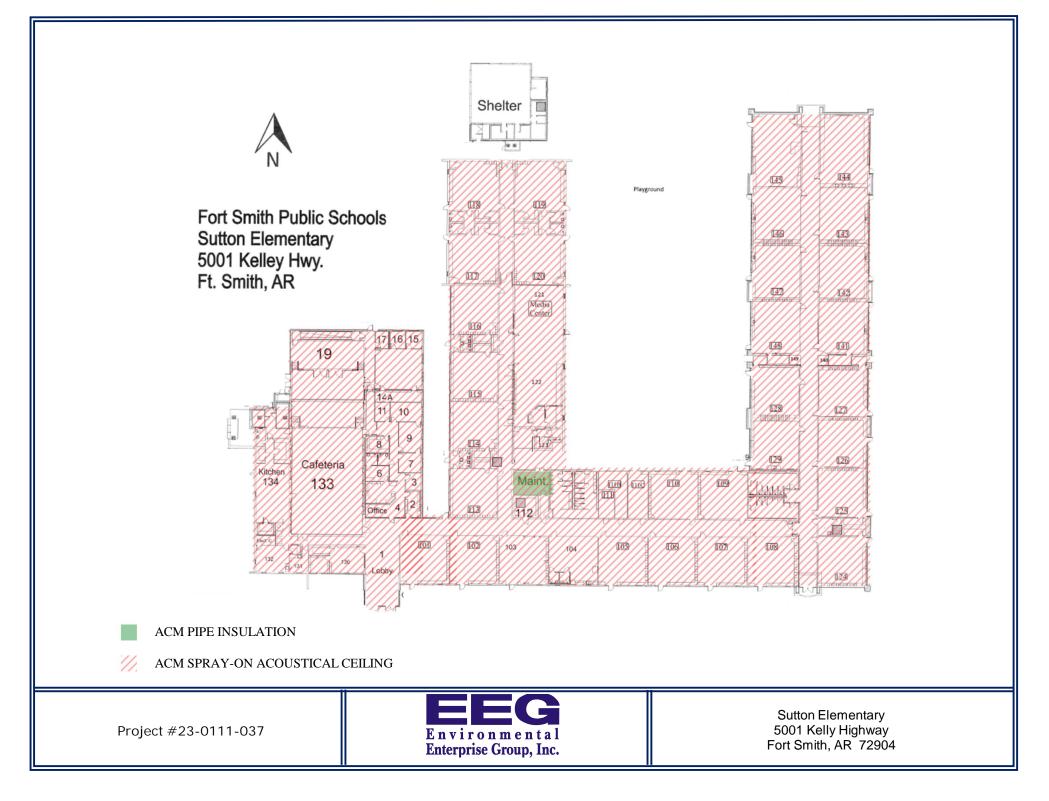

903



Project #23-0111-037



Ramsey Middle School 3201 Jenny Lind Road Fort Smith, AR 72901



EG

NOTE: STEAM PIPE JOINT INSULATION EXISTS THROUGHOUT THE BUILDING



Raymond Orr Elementary 3609 Phoenix Avenue Fort Smith, AR 72903

Project #23-0111-037







- ACM SPRAY-ON CEILING TEXTURE
- ACM TRANSITE SCIENCE TOPS
- ACM 9X9 FLOOR TILE
- ACM ROOF DRAIN JOINT INSULATION

ACM WATER HEATER INSULATION (EXISTS IN BOILER ROOM ONLY) ACM CITY WATER LINE JOINT INSULATION, CONDUIT LINE JOINT INSULATION, CONDUIT LAGGING LINE INSULATION, STEAM PIPE JOINT INSULATION, STEAM PIPE LAGGING INSULATION (EXIST IN THE BOILER ROOM & THROUGHOUT THE BUILDING)

NOTE: 12X12 FLOOR TILE ADHESIVE EXISTS THROUGHOUT THE BUILDING



Project #23-0111-037

Southside High School 4100 Gary Street Fort Smith, AR 72903







## WOODS ELEMENTARY



### ACM LINOLEUM FLOORING & ADHESIVE

Project #23-0111-037



Woods Elementary 3201 Massard Road Fort Smith, AR 72903







# **Bonneville Elementary**



# **Carnall Elementary**







| 215<br>C Monchamp           | 214<br>R Humphrey | 212<br>M Benoit                | 211<br>M Litchford | 20<br>L OI |                        | 207<br>D Smothers | 206<br>A Tilley      |
|-----------------------------|-------------------|--------------------------------|--------------------|------------|------------------------|-------------------|----------------------|
| 216<br>Frederick/<br>Bourne | 213               | 224 Counselor                  |                    | 210        | 208<br>E Watkins       | <b>•</b> •        | 205<br>T Peck        |
| 217<br>D Chancey