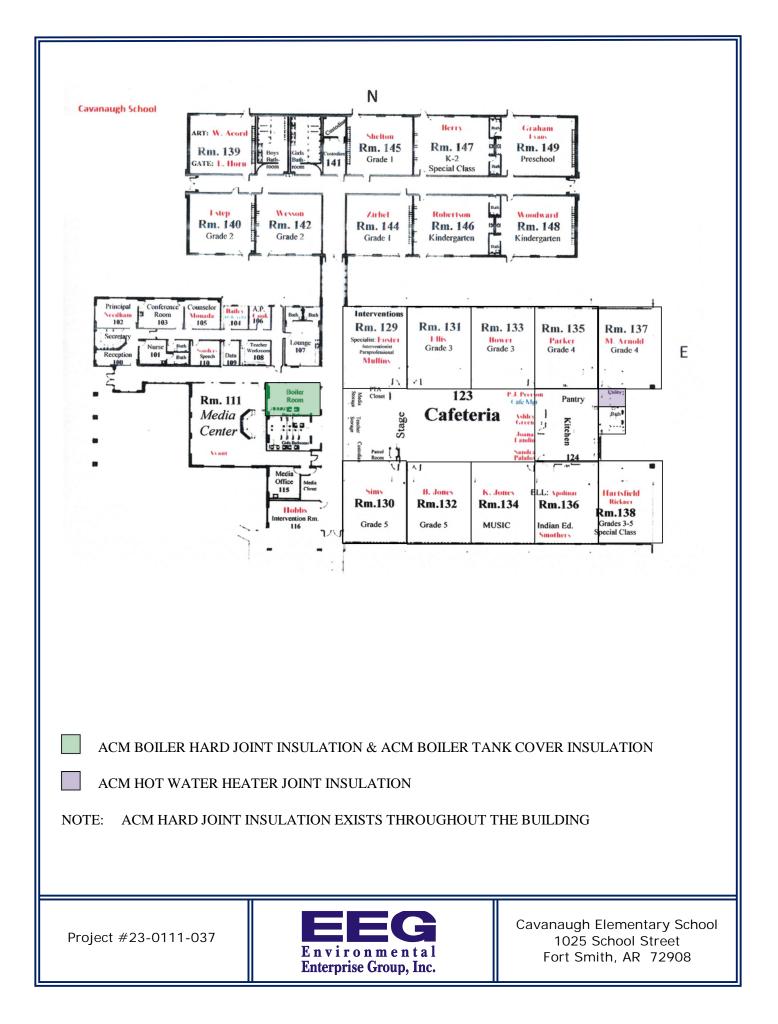

| HOMOGENEOUS<br>AREA NO. | FRIABLE OR<br>NON-<br>FRIABLE | SF OR LF                                                   | TYPE OF<br>MATERIAL<br>(M,T,S) | MATERIAL<br>DESCRIPTION                                | LOCATION                                                                                                                                                                      | POSITIVE<br>OR<br>ASSUMED |
|-------------------------|-------------------------------|------------------------------------------------------------|--------------------------------|--------------------------------------------------------|-------------------------------------------------------------------------------------------------------------------------------------------------------------------------------|---------------------------|
| 007A-07-05              | Friable                       | 1,500 lf                                                   | Т                              | Insulation                                             | Carnall Elementary School - Straight<br>Insulation Rows on Large Main Boiler Pipes in<br>Entire Building                                                                      |                           |
| 008A-06-02              |                               | lerie                                                      |                                | as the                                                 | Cavanaugh Fermentar 99 choor 2                                                                                                                                                | Positive                  |
| 008A-06-05              | Friable                       | 50 sf                                                      | Т                              | Boiler Hard Joint<br>Insulation                        | Cavanaugh Elementary School - Boiler<br>Mechanical Room                                                                                                                       | Positive                  |
| 008A-06-06              | Friable                       | 50 sf                                                      | Т                              | Boiler Tank Cover<br>Insulation                        | Cavanaugh Elementary School - Boiler<br>Mechanical Room                                                                                                                       | Positive                  |
| 008A-06-08              | Friable                       | 20 Joints                                                  | Т                              | Hard Joint Insulation                                  | Cavanaugh Elementary School - Entire<br>Building                                                                                                                              | Positive                  |
| 008A-06-09              | Friable                       | 2 Joints                                                   | Т                              | Hot Water Heater<br>Joint Insulation                   | Cavanaugh Elementary School -<br>Kitchen                                                                                                                                      | Positive                  |
| 020A-06-03              | Friable                       | 50 lf                                                      | Т                              | Insulation                                             | Chaffin Junior High School -<br>Gymnasium, Kitchen, Cafeteria                                                                                                                 | Positive                  |
| 020A-06-04              | Friable                       | 2 Joints                                                   | Т                              | Hard Joint Insulation                                  | Chaffin Junior High School - Ice Room                                                                                                                                         | Positive                  |
| 020A-06-05              | Friable                       | 220 Joints                                                 | т                              | Hard Joint Insulation                                  | Chaffin Junior High School - Entire First<br>& Second Floors                                                                                                                  | Positive                  |
| 020A-06-08              | Friable                       | 4,194 sf                                                   | S                              | Spray-On Ceiling<br>Texture                            | Chaffin Junior High School -<br>Band/Choral Area                                                                                                                              | Positive                  |
| 020A-06-21              |                               | leria                                                      |                                | A Stile And America                                    | Chaffin Junior High School 0 1 2                                                                                                                                              | Positive                  |
| 021A-05-01              | Friable                       | 200 If<br>150 If<br>Abated in<br>2014,<br>Leaving<br>50 If | т                              | Pipe Insulation                                        | Darby Junior High School - Boiler<br>Room, Basement                                                                                                                           | Positive                  |
| 021A-05-02              | Friable                       | 40 Joints                                                  | т                              | Mudded Joint<br>Packings                               | Darby Junior High School - Boiler<br>Room, Basement                                                                                                                           | Positive                  |
| 021A-05-03              | Friable                       | 700 ft <sup>2</sup>                                        | т                              | Breech/Flue<br>Insulation                              | Darby Junior High School - Boiler<br>Room, Basement                                                                                                                           | Positive                  |
| 021A-05-05              | Friable                       | 300 ft <sup>2</sup>                                        | т                              | Breech/Flue<br>Insulation                              | Darby Junior High School - Boiler<br>Room, Basement                                                                                                                           | Positive                  |
| 021A-05-09              | Friable                       | 45 Joints                                                  | т                              | Mudded Joint<br>Packings on Old<br>Chilled Water Lines | Darby Junior High School - Boiler<br>Room, Basement                                                                                                                           | Positive                  |
| 021A-05-10              | Non-<br>Friable               | 32 ft <sup>2</sup>                                         | М                              | Transite Cementitious<br>Panels                        | Darby Junior High School - Boiler<br>Room, Basement                                                                                                                           | Positive                  |
| 021A-05-11              | Friable                       | 100 lf                                                     | т                              | Lagging Insulation                                     | Darby Junior High School - Upper<br>Gymnasium, Swimming Room, Boiler<br>Room                                                                                                  | Positive                  |
| 021A-05-12              | Friable                       | 20 Joints                                                  | т                              | Joint Insulation                                       | Darby Junior High School - Upper<br>Gymnasium, Swimming Room, Boiler<br>Room                                                                                                  | Positive                  |
| 021A-05-14              | ater                          | 2000 <u>747</u>                                            | 185 [                          | Abated i                                               | Darby Junior High School – Old Science<br>Room, Adjacent Haliways on Second<br>and Thife Floors, SDC Room or Third<br>Floor, North Stairwell andings for Old<br>Science Rooms | Positive                  |
| 021A-05-15              | Non-<br>Nidee                 | 12,000 st                                                  | VENS                           | Alphanhsive 0                                          | Darby Junior High School – Old Science<br>Room, Adjacent Hallways on Second<br>and Third Floors, SBC Room on Third<br>Floor, North Stairwell andings for Old<br>Science Rooms | Positive                  |