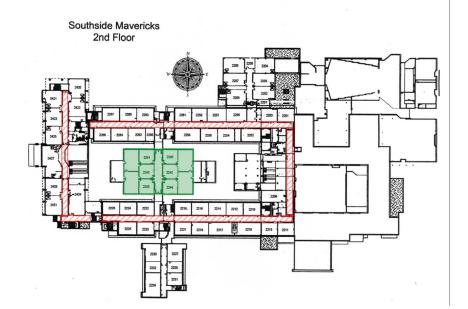

BOILER ROOM AND THROUGHOUT THE BUILDING





Northside High School 2301 North B Street Fort Smith, AR 72901





HILL CENTER



🕢 ACM SPRAY-ON CEILING AND / OR ACM FLOOR TILE ADHESIVE

ACM COVEBASE ADHESIVE

NOTE: ACM BOILER PIPE INSULATION EXISTS THROUGHOUT THE BUILDING NOTE: ACM T & ELBOW BOILER PIPE INSULATION EXISTS THROUGHOUT THE BUILDING NOTE: ACM HOT WATER PIPE INSULATION EXISTS IN THE BASEMENT NOTE: ACM BASEBOARD ADHESIVE EXISTS IN THE CUSTODIAL CLOSET

Project #23-0111-037



Park Elementary 4111 Park Avenue Fort Smith, AR 72903



Project #23-0111-037



Ramsey Middle School 3201 Jenny Lind Road Fort Smith, AR 72901



EG

NOTE: STEAM PIPE JOINT INSULATION EXISTS THROUGHOUT THE BUILDING



Raymond Orr Elementary 3609 Phoenix Avenue Fort Smith, AR 72903

Project #23-0111-037







- ACM SPRAY-ON CEILING TEXTURE
- ACM TRANSITE SCIENCE TOPS
- ACM 9X9 FLOOR TILE
- ACM ROOF DRAIN JOINT INSULATION

ACM WATER HEATER INSULATION (EXISTS IN BOILER ROOM ONLY) ACM CITY WATER LINE JOINT INSULATION, CONDUIT LINE JOINT INSULATION, CONDUIT LAGGING LINE INSULATION, STEAM PIPE JOINT INSULATION, STEAM PIPE LAGGING INSULATION (EXIST IN THE BOILER ROOM & THROUGHOUT THE BUILDING)

NOTE: 12X12 FLOOR TILE ADHESIVE EXISTS THROUGHOUT THE BUILDING



Project #23-0111-037

Southside High School 4100 Gary Street Fort Smith, AR 72903







## WOODS ELEMENTARY



### ACM LINOLEUM FLOORING & ADHESIVE

Project #23-0111-037



Woods Elementary 3201 Massard Road Fort Smith, AR 72903







# **Bonneville Elementary**



# **Carnall Elementary**







| 215<br>C Monchamp           | 214<br>R Hump