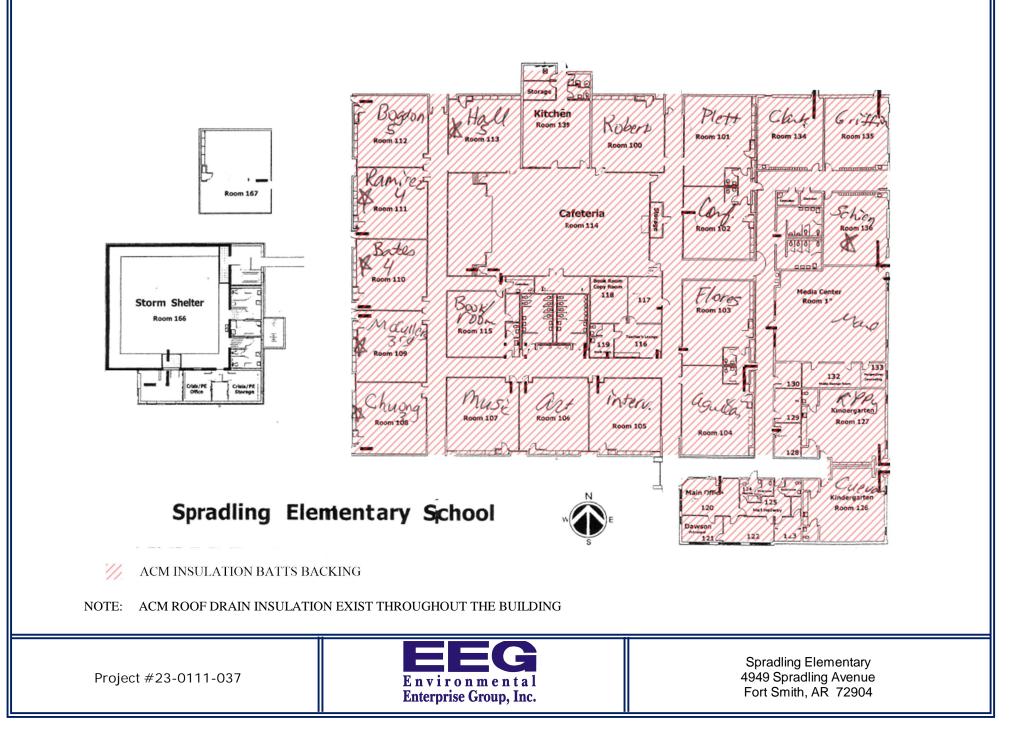

72903



Project #23-0111-037



Ramsey Middle School 3201 Jenny Lind Road Fort Smith, AR 72901



EG

NOTE: STEAM PIPE JOINT INSULATION EXISTS THROUGHOUT THE BUILDING



Raymond Orr Elementary 3609 Phoenix Avenue Fort Smith, AR 72903

Project #23-0111-037







- ACM SPRAY-ON CEILING TEXTURE
- ACM TRANSITE SCIENCE TOPS
- ACM 9X9 FLOOR TILE
- ACM ROOF DRAIN JOINT INSULATION

ACM WATER HEATER INSULATION (EXISTS IN BOILER ROOM ONLY) ACM CITY WATER LINE JOINT INSULATION, CONDUIT LINE JOINT INSULATION, CONDUIT LAGGING LINE INSULATION, STEAM PIPE JOINT INSULATION, STEAM PIPE LAGGING INSULATION (EXIST IN THE BOILER ROOM & THROUGHOUT THE BUILDING)

NOTE: 12X12 FLOOR TILE ADHESIVE EXISTS THROUGHOUT THE BUILDING



Project #23-0111-037

Southside High School 4100 Gary Street Fort Smith, AR 72903







## WOODS ELEMENTARY



### ACM LINOLEUM FLOORING & ADHESIVE

Project #23-0111-037



Woods Elementary 3201 Massard Road Fort Smith, AR 72903







# **Bonneville Elementary**



# **Carnall Elementary**







| 215<br>C Monchamp           | 214<br>R Humphrey | 212<br>M Benoit                | 211<br>M Litchford | 20<br>L OI |                        | 207<br>D Smothers | 206<br>A Tilley      |
|-----------------------------|-------------------|--------------------------------|--------------------|------------|------------------------|-------------------|----------------------|
| 216<br>Frederick/<br>Bourne | 213               | 224 Counselor                  |                    | 210        | 208<br>E Watkins       | <b>•</b> •        | 205<br>T Peck        |
| 217<br>D Chancey