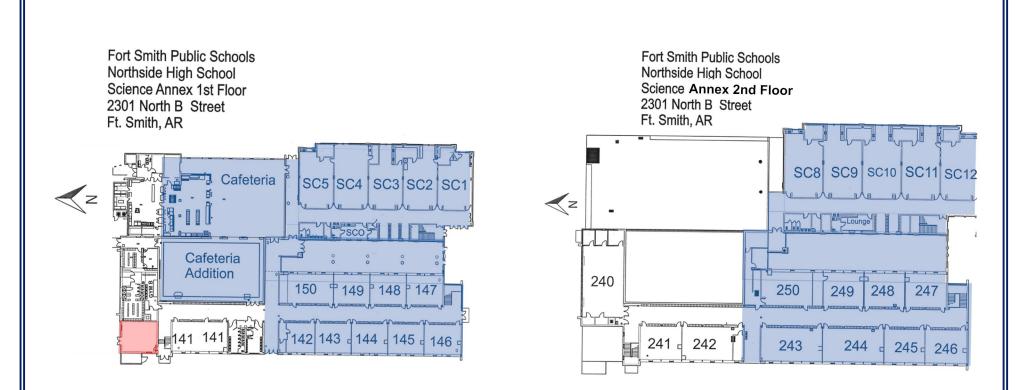

## 6-MONTH SURVEILLANCE RECORD – SEPTEMBER 2023

| HOMOGENEOUS<br>AREA NO. | FRIABLE OR<br>NON-<br>FRIABLE | SF OR LF    | TYPE OF<br>MATERIAL<br>(M,T,S) | MATERIAL<br>DESCRIPTION                                                                                                                                                                                                                                                                                                                                                                                                                                                                                                                                                                                                                                                                                                                                                                                                                                                                                                                                                                                                                                                                                                                                                                                                                                                                                                                                                                                                                                                                                                                                                                                                                                                                                                                                                                                                                                                                                                                                                                                                                                                                                                        | LOCATION                                                                                                        | POSITIVE<br>OR<br>ASSUMED |
|-------------------------|-------------------------------|-------------|--------------------------------|--------------------------------------------------------------------------------------------------------------------------------------------------------------------------------------------------------------------------------------------------------------------------------------------------------------------------------------------------------------------------------------------------------------------------------------------------------------------------------------------------------------------------------------------------------------------------------------------------------------------------------------------------------------------------------------------------------------------------------------------------------------------------------------------------------------------------------------------------------------------------------------------------------------------------------------------------------------------------------------------------------------------------------------------------------------------------------------------------------------------------------------------------------------------------------------------------------------------------------------------------------------------------------------------------------------------------------------------------------------------------------------------------------------------------------------------------------------------------------------------------------------------------------------------------------------------------------------------------------------------------------------------------------------------------------------------------------------------------------------------------------------------------------------------------------------------------------------------------------------------------------------------------------------------------------------------------------------------------------------------------------------------------------------------------------------------------------------------------------------------------------|-----------------------------------------------------------------------------------------------------------------|---------------------------|
| 001A-06-04              | Mater                         | ial was     | s Aba                          |                                                                                                                                                                                                                                                                                                                                                                                                                                                                                                                                                                                                                                                                                                                                                                                                                                                                                                                                                                                                                                                                                                                                                                                                                                                                                                                                                                                                                                                                                                                                                                                                                                                                                                                                                                                                                                                                                                                                                                                                                                                                                                                                | Competing and the second se | Positive                  |
| 001A-06-11              | Friable                       | 15,300 sf   | S                              | Spray-On Ceiling<br>Texture                                                                                                                                                                                                                                                                                                                                                                                                                                                                                                                                                                                                                                                                                                                                                                                                                                                                                                                                                                                                                                                                                                                                                                                                                                                                                                                                                                                                                                                                                                                                                                                                                                                                                                                                                                                                                                                                                                                                                                                                                                                                                                    | Ballman Elementary School –<br>Auditorium above Drywall Ceiling                                                 | Positive                  |
| 001-06-13               | Friable                       | 240 lf      | т                              | Boiler Pipe Lagging                                                                                                                                                                                                                                                                                                                                                                                                                                                                                                                                                                                                                                                                                                                                                                                                                                                                                                                                                                                                                                                                                                                                                                                                                                                                                                                                                                                                                                                                                                                                                                                                                                                                                                                                                                                                                                                                                                                                                                                                                                                                                                            | Ballman Elementary School – In Chase<br>Walls, Wet Walls and above Hard<br>Ceilings                             | Positive                  |
| 001-06-14               | Non-<br>Friable               | 1,400 sf    | М                              | Baseboard<br>Adhesive                                                                                                                                                                                                                                                                                                                                                                                                                                                                                                                                                                                                                                                                                                                                                                                                                                                                                                                                                                                                                                                                                                                                                                                                                                                                                                                                                                                                                                                                                                                                                                                                                                                                                                                                                                                                                                                                                                                                                                                                                                                                                                          | Ballman Elementary School –<br>Throughout Building                                                              | Positive                  |
| 001-06-15               | Non-<br>Friable               | 356         | М                              | Baseboard<br>Adhesive                                                                                                                                                                                                                                                                                                                                                                                                                                                                                                                                                                                                                                                                                                                                                                                                                                                                                                                                                                                                                                                                                                                                                                                                                                                                                                                                                                                                                                                                                                                                                                                                                                                                                                                                                                                                                                                                                                                                                                                                                                                                                                          | Ballman Elementary School – Addition<br>off Cafeteria                                                           | Positive                  |
| 001-06-20               | Non-<br>Friable               | 320 sf      | М                              | Chalkboard                                                                                                                                                                                                                                                                                                                                                                                                                                                                                                                                                                                                                                                                                                                                                                                                                                                                                                                                                                                                                                                                                                                                                                                                                                                                                                                                                                                                                                                                                                                                                                                                                                                                                                                                                                                                                                                                                                                                                                                                                                                                                                                     | Ballman Elementary School - Entire<br>School                                                                    | Positive                  |
| N/A                     | Mate                          | St Market M | 7as [4                         | Dertede                                                                                                                                                                                                                                                                                                                                                                                                                                                                                                                                                                                                                                                                                                                                                                                                                                                                                                                                                                                                                                                                                                                                                                                                                                                                                                                                                                                                                                                                                                                                                                                                                                                                                                                                                                                                                                                                                                                                                                                                                                                                                                                        | Ballman Flementary School South                                                                                 | Assumed                   |
| 002A-05-04              | Mater                         | iahwaa      | s Aba                          | led.Prior                                                                                                                                                                                                                                                                                                                                                                                                                                                                                                                                                                                                                                                                                                                                                                                                                                                                                                                                                                                                                                                                                                                                                                                                                                                                                                                                                                                                                                                                                                                                                                                                                                                                                                                                                                                                                                                                                                                                                                                                                                                                                                                      | londenopsiro2041                                                                                                | Positive                  |
| 003A-07-02              | Friable                       | 200 Joints  | т                              | Hot Water Pipe<br>Insulation & Joint<br>Insulation                                                                                                                                                                                                                                                                                                                                                                                                                                                                                                                                                                                                                                                                                                                                                                                                                                                                                                                                                                                                                                                                                                                                                                                                                                                                                                                                                                                                                                                                                                                                                                                                                                                                                                                                                                                                                                                                                                                                                                                                                                                                             | Beard Elementary School - Entire<br>Building                                                                    | Positive                  |
| 003A-07-05              | Non-<br>Friable               | 2,000 lf    | М                              | Baseboard<br>Adhesive                                                                                                                                                                                                                                                                                                                                                                                                                                                                                                                                                                                                                                                                                                                                                                                                                                                                                                                                                                                                                                                                                                                                                                                                                                                                                                                                                                                                                                                                                                                                                                                                                                                                                                                                                                                                                                                                                                                                                                                                                                                                                                          | Beard Elementary School - Entire<br>Building                                                                    | Positive                  |
| 005A-06-01              | Friable                       | Unknown     | Т                              | Boiler Joints                                                                                                                                                                                                                                                                                                                                                                                                                                                                                                                                                                                                                                                                                                                                                                                                                                                                                                                                                                                                                                                                                                                                                                                                                                                                                                                                                                                                                                                                                                                                                                                                                                                                                                                                                                                                                                                                                                                                                                                                                                                                                                                  | Belle Point Alternative Learning Center -<br>in Kitchen & Assumed to Exist<br>Throughout                        | Positive                  |
| 005A-06-02              | Friable                       | Unknown     | Т                              | Pipe Lagging                                                                                                                                                                                                                                                                                                                                                                                                                                                                                                                                                                                                                                                                                                                                                                                                                                                                                                                                                                                                                                                                                                                                                                                                                                                                                                                                                                                                                                                                                                                                                                                                                                                                                                                                                                                                                                                                                                                                                                                                                                                                                                                   | Belle Point Alternative Learning Center -<br>in Kitchen & Assumed to Exist<br>Throughout                        | Positive                  |
| 005A-06-12              | Non-<br>Friable               | 100 sf      | М                              | Transite                                                                                                                                                                                                                                                                                                                                                                                                                                                                                                                                                                                                                                                                                                                                                                                                                                                                                                                                                                                                                                                                                                                                                                                                                                                                                                                                                                                                                                                                                                                                                                                                                                                                                                                                                                                                                                                                                                                                                                                                                                                                                                                       | Belle Point Alternative Learning Center -<br>Above Stoves in Kitchen                                            | Positive                  |
| 006A-05-05              | Friable                       | 50 lf       | т                              | Boiler Run<br>Insulation                                                                                                                                                                                                                                                                                                                                                                                                                                                                                                                                                                                                                                                                                                                                                                                                                                                                                                                                                                                                                                                                                                                                                                                                                                                                                                                                                                                                                                                                                                                                                                                                                                                                                                                                                                                                                                                                                                                                                                                                                                                                                                       | Bonneville Elementary School -<br>Mechanical Equipment Room                                                     | Positive                  |
| 006A-05-06              | Friable                       | 22 joints   | т                              | Thermal Joint<br>Insulation                                                                                                                                                                                                                                                                                                                                                                                                                                                                                                                                                                                                                                                                                                                                                                                                                                                                                                                                                                                                                                                                                                                                                                                                                                                                                                                                                                                                                                                                                                                                                                                                                                                                                                                                                                                                                                                                                                                                                                                                                                                                                                    | Bonneville Elementary School -<br>Mechanical Equipment Room                                                     | Positive                  |
| 006A-05-09              | Friable                       | 1,000 lf    | т                              | Thermal Lagging<br>Insulation                                                                                                                                                                                                                                                                                                                                                                                                                                                                                                                                                                                                                                                                                                                                                                                                                                                                                                                                                                                                                                                                                                                                                                                                                                                                                                                                                                                                                                                                                                                                                                                                                                                                                                                                                                                                                                                                                                                                                                                                                                                                                                  | Bonneville Elementary School - Entire<br>Building                                                               | Positive                  |
| 006A-05-10              | Mabe                          | <b>EFFE</b> | ] wys                          | Boint IAsulation                                                                                                                                                                                                                                                                                                                                                                                                                                                                                                                                                                                                                                                                                                                                                                                                                                                                                                                                                                                                                                                                                                                                                                                                                                                                                                                                                                                                                                                                                                                                                                                                                                                                                                                                                                                                                                                                                                                                                                                                                                                                                                               |                                                                                                                 | Positive                  |
| 006A-05-12              | Friable                       | 1 Joint     | Т                              | Heater Joint<br>Insulation                                                                                                                                                                                                                                                                                                                                                                                                                                                                                                                                                                                                                                                                                                                                                                                                                                                                                                                                                                                                                                                                                                                                                                                                                                                                                                                                                                                                                                                                                                                                                                                                                                                                                                                                                                                                                                                                                                                                                                                                                                                                                                     | Bonneville Elementary School - Store<br>Room                                                                    | Positive                  |
| 006A-05-13              | Friable                       | 3 Joints    | т                              | Joint Insulation                                                                                                                                                                                                                                                                                                                                                                                                                                                                                                                                                                                                                                                                                                                                                                                                                                                                                                                                                                                                                                                                                                                                                                                                                                                                                                                                                                                                                                                                                                                                                                                                                                                                                                                                                                                                                                                                                                                                                                                                                                                                                                               | Bonneville Elementary School -<br>Mechanical Equipment Room                                                     | Positive                  |
| 006A-05-14              | Nater                         | iai wa      | s Aba                          | Concensus and Concensus and Concension of Co | Bonneville Elementary School - Service                                                                          | Positive                  |
| 006A-05-15              | Friable                       | 3 Joints    | Т                              | Joint Insulation                                                                                                                                                                                                                                                                                                                                                                                                                                                                                                                                                                                                                                                                                                                                                                                                                                                                                                                                                                                                                                                                                                                                                                                                                                                                                                                                                                                                                                                                                                                                                                                                                                                                                                                                                                                                                                                                                                                                                                                                                                                                                                               | Bonneville Elementary School - Kitchen                                                                          | Positive                  |
| 006A-05-16              | Friable                       | 5 Joints    | Т                              | Joint Insulation                                                                                                                                                                                                                                                                                                                                                                                                                                                                                                                                                                                                                                                                                                                                                                                                                                                                                                                                                                                                                                                                                                                                                                                                                                                                                                                                                                                                                                                                                                                                                                                                                                                                                                                                                                                                                                                                                                                                                                                                                                                                                                               | Bonneville Elementary School - Kitchen                                                                          | Positive                  |
| 006A-05-17              | Friable                       | 50 joints   | т                              | Mudded Joint<br>Packings & Hot<br>Water Pipes                                                                                                                                                                                                                                                                                                                                                                                                                                                                                                                                                                                                                                                                                                                                                                                                                                                                                                                                                                                                                                                                                                                                                                                                                                                                                                                                                                                                                                                                                                                                                                                                                                                                                                                                                                                                                                                                                                                                                                                                                                                                                  | Bonneville Elementary School -<br>Hallways & Teacher's Lounge in<br>Original Portion of Building                | Positive                  |

| HOMOGENEOUS<br>AREA NO. | FRIABLE OR<br>NON-<br>FRIABLE | SF OR LF                                                   | TYPE OF<br>MATERIAL<br>(M,T,S) | MATERIAL<br>DESCRIPTION                                | LOCATION                                                                                                                                                                      | POSITIVE<br>OR<br>ASSUMED |
|-------------------------|-------------------------------|------------------------------------------------------------|--------------------------------|--------------------------------------------------------|-------------------------------------------------------------------------------------------------------------------------------------------------------------------------------|---------------------------|
| 007A-07-05              | Friable                       | 1,500 lf                                                   | Т                              | Insulation                                             | Carnall Elementary School - Straight<br>Insulation Rows on Large Main Boiler Pipes in<br>Entire Building                                                                      |                           |
| 008A-06-02              |                               | lerie                                                      |                                | as the                                                 | Cavanaugh Fermentar 99 choor 2                                                                                                                                                | Positive                  |
| 008A-06-05              | Friable                       | 50 sf                                                      | Т                              | Boiler Hard Joint<br>Insulation                        | Cavanaugh Elementary School - Boiler<br>Mechanical Room                                                                                                                       | Positive                  |
| 008A-06-06              | Friable                       | 50 sf                                                      | Т                              | Boiler Tank Cover<br>Insulation                        | Cavanaugh Elementary School - Boiler<br>Mechanical Room                                                                                                                       | Positive                  |
| 008A-06-08              | Friable                       | 20 Joints                                                  | Т                              | Hard Joint Insulation                                  | Cavanaugh Elementary School - Entire<br>Building                                                                                                                              | Positive                  |
| 008A-06-09              | Friable                       | 2 Joints                                                   | Т                              | Hot Water Heater<br>Joint Insulation                   | Cavanaugh Elementary School -<br>Kitchen                                                                                                                                      | Positive                  |
| 020A-06-03              | Friable                       | 50 lf                                                      | Т                              | Insulation                                             | Chaffin Junior High School -<br>Gymnasium, Kitchen, Cafeteria                                                                                                                 | Positive                  |
| 020A-06-04              | Friable                       | 2 Joints                                                   | Т                              | Hard Joint Insulation                                  | Chaffin Junior High School - Ice Room                                                                                                                                         | Positive                  |
| 020A-06-05              | Friable                       | 220 Joints                                                 | т                              | Hard Joint Insulation                                  | Chaffin Junior High School - Entire First<br>& Second Floors                                                                                                                  | Positive                  |
| 020A-06-08              | Friable                       | 4,194 sf                                                   | S                              | Spray-On Ceiling<br>Texture                            | Chaffin Junior High School -<br>Band/Choral Area                                                                                                                              | Positive                  |
| 020A-06-21              |                               | leria                                                      |                                | A Stile And America                                    | Chaffin Junior High School 0 1 2                                                                                                                                              | Positive                  |
| 021A-05-01              | Friable                       | 200 If<br>150 If<br>Abated in<br>2014,<br>Leaving<br>50 If | т                              | Pipe Insulation                                        | Darby Junior High School - Boiler<br>Room, Basement                                                                                                                           | Positive                  |
| 021A-05-02              | Friable                       | 40 Joints                                                  | т                              | Mudded Joint<br>Packings                               | Darby Junior High School - Boiler<br>Room, Basement                                                                                                                           | Positive                  |
| 021A-05-03              | Friable                       | 700 ft <sup>2</sup>                                        | т                              | Breech/Flue<br>Insulation                              | Darby Junior High School - Boiler<br>Room, Basement                                                                                                                           | Positive                  |
| 021A-05-05              | Friable                       | 300 ft <sup>2</sup>                                        | т                              | Breech/Flue<br>Insulation                              | Darby Junior High School - Boiler<br>Room, Basement                                                                                                                           | Positive                  |
| 021A-05-09              | Friable                       | 45 Joints                                                  | т                              | Mudded Joint<br>Packings on Old<br>Chilled Water Lines | Darby Junior High School - Boiler<br>Room, Basement                                                                                                                           | Positive                  |
| 021A-05-10              | Non-<br>Friable               | 32 ft <sup>2</sup>                                         | М                              | Transite Cementitious<br>Panels                        | Darby Junior High School - Boiler<br>Room, Basement                                                                                                                           | Positive                  |
| 021A-05-11              | Friable                       | 100 lf                                                     | т                              | Lagging Insulation                                     | Darby Junior High School - Upper<br>Gymnasium, Swimming Room, Boiler<br>Room                                                                                                  | Positive                  |
| 021A-05-12              | Friable                       | 20 Joints                                                  | т                              | Joint Insulation                                       | Darby Junior High School - Upper<br>Gymnasium, Swimming Room, Boiler<br>Room                                                                                                  | Positive                  |
| 021A-05-14              | ater                          | 2000 <u>747</u>                                            | 185 [                          | Abated i                                               | Darby Junior High School – Old Science<br>Room, Adjacent Haliways on Second<br>and Thife Floors, SDC Room or Third<br>Floor, North Stairwell andings for Old<br>Science Rooms | Positive                  |
| 021A-05-15              | Non-<br>Nidee                 | 12,000 st                                                  | VENS                           | Alphanhsive 0                                          | Darby Junior High School – Old Science<br>Room, Adjacent Hallways on Second<br>and Third Floors, SBC Room on Third<br>Floor, North Stairwell andings for Old<br>Science Rooms | Positive                  |

| HOMOGENEOU<br>S<br>AREA NO. | FRIABLE<br>OR<br>NON-<br>FRIABLE | SF OR LF                                                 | TYPE OF<br>MATERIAL<br>(M,T,S) | MATERIAL<br>DESCRIPTION                                                                                  | LOCATION                                                                                                | POSITIVE<br>OR<br>ASSUMED |
|-----------------------------|----------------------------------|----------------------------------------------------------|--------------------------------|----------------------------------------------------------------------------------------------------------|---------------------------------------------------------------------------------------------------------|---------------------------|
| 021B-05-35                  | Friable                          | 200 Joints                                               | Т                              | Mudded Joint<br>Packings                                                                                 |                                                                                                         |                           |
| 021B-05-39                  | Friable                          | 100 Joints                                               | т                              | Mudded Joint<br>Packings                                                                                 | Darby Junior High School - Cold Water<br>Lines in Main Building & Tunnel from<br>Auditorium Building    | Positive                  |
| 021E-05-40                  | Non-<br>Friable                  | <del>4,000 sf</del><br>2,000 sf                          | М                              | 12" x 12" Floor Tile                                                                                     | Darby Junior High School – Band<br>(Abated from Choir Closet Summer<br>2019 & Choral Area in 2020)      | Positive                  |
| 021E-05-41                  | Non-<br>Friable                  | <del>4,000 sf</del><br>2,000 sf                          | М                              | 12" x 12" Floor Tile<br>Adhesive                                                                         | Darby Junior High School – Band Area<br>(Abated from Choir Closet Summer<br>2019 & Choral Area in 2020) | Positive                  |
| 021E-05-42                  | Friable                          | 4,000 sf                                                 | М                              | Lay-In Ceiling Tile                                                                                      | Darby Junior High School -<br>Band/Choral Area                                                          | Positive                  |
| 003A-07-06                  | Non-<br>Friable                  | 18,000 sf                                                | М                              | Floor Tile Adhesive                                                                                      | Euper Lane Elementary School - Entire<br>Building                                                       | Positive                  |
| 010A-06-02                  | Non-<br>Friable                  | ~800 sf                                                  | М                              | 9" x 9" Floor Tile                                                                                       | Fairview Elementary School – Under<br>Millwork in the 100 Wing                                          | Positive                  |
| 010A-06-04                  | Non-<br>Friable                  | ~800 sf                                                  | М                              | 9" x 9" Floor Tile<br>Mastic                                                                             | Fairview Elementary School – Under<br>Millwork in the 100 Wing                                          | Positive                  |
| 010A-06-07                  | Mate                             | 14,850 sf                                                | as A                           |                                                                                                          | Chirview Elementary School 23                                                                           | Positive                  |
| 010A-06-09                  | Friable                          | 30 Joints                                                | Т                              | Boiler Joint<br>Insulation - Addition                                                                    | Fairview Elementary School - Entire<br>Building                                                         | Positive                  |
| 010A-06-12                  | Friable                          | 1,200 lf                                                 | Т                              | Pipe Lagging<br>Insulation                                                                               | Fairview Elementary School - Entire<br>Building (Original)                                              | Positive                  |
| 010A-06-13                  | Friable                          | 16 lf                                                    | Т                              | Boiler Grout                                                                                             | Fairview Elementary School -<br>Mechanical Room                                                         | Positive                  |
| 011A-05-03                  | Friable                          | 100 Joints                                               | Т                              | Joint Insulation                                                                                         | Howard Elementary School - Entire<br>Building                                                           | Positive                  |
| 011A-05-04                  | Friable                          | 1,500 lf                                                 | Т                              | Steam Pipe Lagging<br>Insulation                                                                         | Howard Elementary School - Entire<br>Building                                                           | Positive                  |
| 011A-05-05                  | Non-<br>Friable                  | <del>26,000 sf</del><br><del>16,780 sf</del><br>9,220 sf | М                              | 9" x 9" Floor Tile                                                                                       | Howard Elementary School – Teachers'                                                                    |                           |
| 011A-05-11                  | Friable                          | <del>10,000 sf</del><br>9,250 sf                         | S                              | Spray-On Ceiling<br>Texture & Plaster<br>Howard Elementary School - Halls,<br>Cafeteria of 1995 Addition |                                                                                                         | Positive                  |
| 011A-05-13                  | Friable                          | 10 Joints                                                | т                              | Joint Insulation                                                                                         | Howard Elementary School - Upper<br>Part of Auditorium                                                  | Positive                  |
| 011A-05-14                  | Friable                          | 150 lf                                                   | Т                              | Lagging Insulation                                                                                       | Howard Elementary School - Upper<br>Part of Auditorium                                                  | Positive                  |