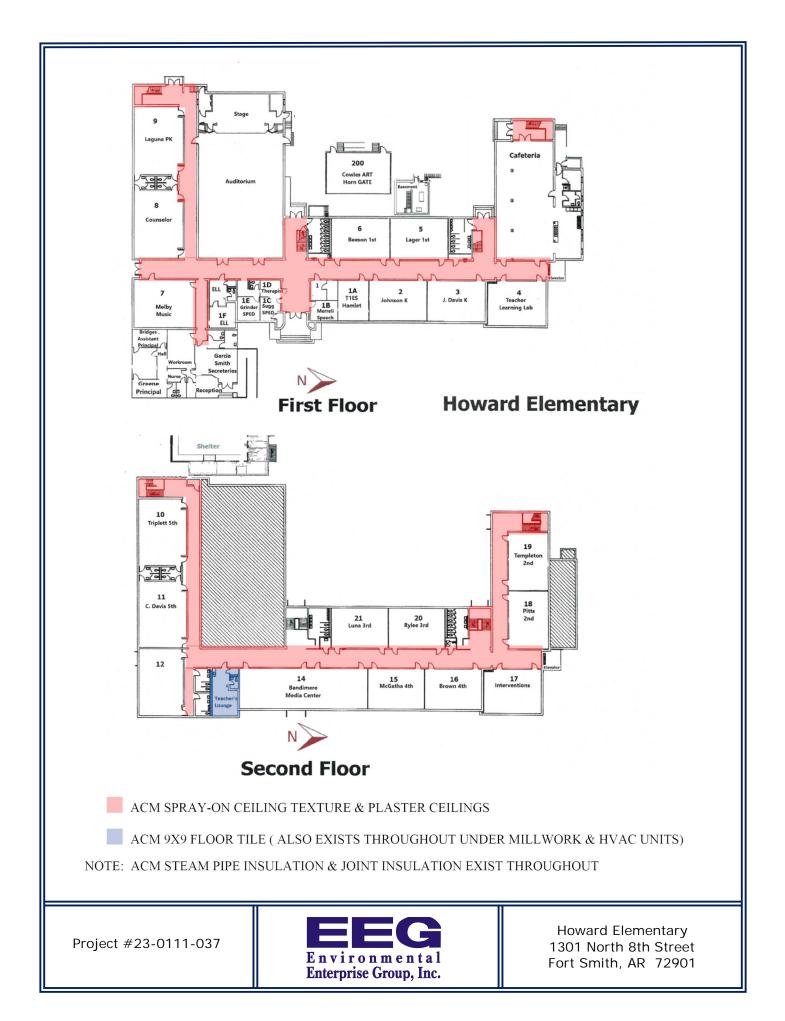

| HOMOGENEOU<br>S<br>AREA NO. | FRIABLE<br>OR<br>NON-<br>FRIABLE | SF OR LF                                                 | TYPE OF<br>MATERIAL<br>(M,T,S) | MATERIAL<br>DESCRIPTION                                                                                  | LOCATION                                                                                                | POSITIVE<br>OR<br>ASSUMED |
|-----------------------------|----------------------------------|----------------------------------------------------------|--------------------------------|----------------------------------------------------------------------------------------------------------|---------------------------------------------------------------------------------------------------------|---------------------------|
| 021B-05-35                  | Friable                          | 200 Joints                                               | Т                              | Mudded Joint<br>Packings                                                                                 |                                                                                                         |                           |
| 021B-05-39                  | Friable                          | 100 Joints                                               | т                              | Mudded Joint<br>Packings                                                                                 | Darby Junior High School - Cold Water<br>Lines in Main Building & Tunnel from<br>Auditorium Building    | Positive                  |
| 021E-05-40                  | Non-<br>Friable                  | <del>4,000 sf</del><br>2,000 sf                          | М                              | 12" x 12" Floor Tile                                                                                     | Darby Junior High School – Band<br>(Abated from Choir Closet Summer<br>2019 & Choral Area in 2020)      | Positive                  |
| 021E-05-41                  | Non-<br>Friable                  | <del>4,000 sf</del><br>2,000 sf                          | М                              | 12" x 12" Floor Tile<br>Adhesive                                                                         | Darby Junior High School – Band Area<br>(Abated from Choir Closet Summer<br>2019 & Choral Area in 2020) | Positive                  |
| 021E-05-42                  | Friable                          | 4,000 sf                                                 | М                              | Lay-In Ceiling Tile                                                                                      | Darby Junior High School -<br>Band/Choral Area                                                          | Positive                  |
| 003A-07-06                  | Non-<br>Friable                  | 18,000 sf                                                | М                              | Floor Tile Adhesive                                                                                      | Euper Lane Elementary School - Entire<br>Building                                                       | Positive                  |
| 010A-06-02                  | Non-<br>Friable                  | ~800 sf                                                  | М                              | 9" x 9" Floor Tile                                                                                       | Fairview Elementary School – Under<br>Millwork in the 100 Wing                                          | Positive                  |
| 010A-06-04                  | Non-<br>Friable                  | ~800 sf                                                  | М                              | 9" x 9" Floor Tile<br>Mastic                                                                             | Fairview Elementary School – Under<br>Millwork in the 100 Wing                                          | Positive                  |
| 010A-06-07                  | Mate                             | 14,850 sf                                                | as A                           |                                                                                                          | Chirview Elementary School 23                                                                           | Positive                  |
| 010A-06-09                  | Friable                          | 30 Joints                                                | Т                              | Boiler Joint<br>Insulation - Addition                                                                    | Fairview Elementary School - Entire<br>Building                                                         | Positive                  |
| 010A-06-12                  | Friable                          | 1,200 lf                                                 | Т                              | Pipe Lagging<br>Insulation                                                                               | Fairview Elementary School - Entire<br>Building (Original)                                              | Positive                  |
| 010A-06-13                  | Friable                          | 16 lf                                                    | Т                              | Boiler Grout                                                                                             | Fairview Elementary School -<br>Mechanical Room                                                         | Positive                  |
| 011A-05-03                  | Friable                          | 100 Joints                                               | Т                              | Joint Insulation                                                                                         | Howard Elementary School - Entire<br>Building                                                           | Positive                  |
| 011A-05-04                  | Friable                          | 1,500 lf                                                 | Т                              | Steam Pipe Lagging<br>Insulation                                                                         | Howard Elementary School - Entire<br>Building                                                           | Positive                  |
| 011A-05-05                  | Non-<br>Friable                  | <del>26,000 sf</del><br><del>16,780 sf</del><br>9,220 sf | М                              | 9" x 9" Floor Tile                                                                                       | Howard Elementary School – Teachers'                                                                    |                           |
| 011A-05-11                  | Friable                          | <del>10,000 sf</del><br>9,250 sf                         | S                              | Spray-On Ceiling<br>Texture & Plaster<br>Howard Elementary School - Halls,<br>Cafeteria of 1995 Addition |                                                                                                         | Positive                  |
| 011A-05-13                  | Friable                          | 10 Joints                                                | т                              | Joint Insulation                                                                                         | Howard Elementary School - Upper<br>Part of Auditorium                                                  | Positive                  |
| 011A-05-14                  | Friable                          | 150 lf                                                   | Т                              | Lagging Insulation                                                                                       | Howard Elementary School - Upper<br>Part of Auditorium                                                  | Positive                  |