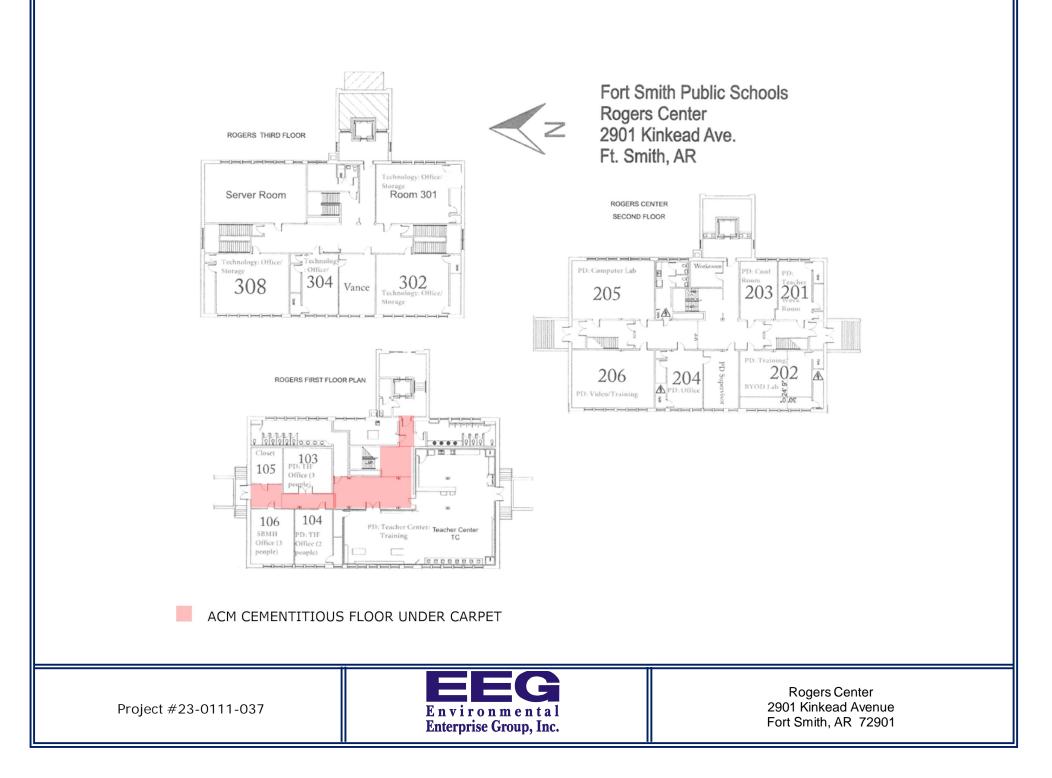

hool











Project #23-0111-037



Lincoln Childcare Center 1415 North 9th Street Fort Smith, AR 72901









HILL CENTER



🕢 ACM SPRAY-ON CEILING AND / OR ACM FLOOR TILE ADHESIVE

ACM COVEBASE ADHESIVE

NOTE: ACM BOILER PIPE INSULATION EXISTS THROUGHOUT THE BUILDING NOTE: ACM T & ELBOW BOILER PIPE INSULATION EXISTS THROUGHOUT THE BUILDING NOTE: ACM HOT WATER PIPE INSULATION EXISTS IN THE BASEMENT NOTE: ACM BASEBOARD ADHESIVE EXISTS IN THE CUSTODIAL CLOSET

Project #23-0111-037



Park Elementary 4111 Park Avenue Fort Smith, AR 72903



Project #23-0111-037



Ramsey Middle School 3201 Jenny Lind Road Fort Smith, AR 72901



EG

NOTE: STEAM PIPE JOINT INSULATION EXISTS THROUGHOUT THE BUILDING



Raymond Orr Elementary 3609 Phoenix Avenue Fort Smith, AR 72903

Project #23-0111-037







- ACM SPRAY-ON CEILING TEXTURE
- ACM TRANSITE SCIENCE TOPS
- ACM 9X9 FLOOR TILE
- ACM ROOF DRAIN JOINT INSULATION

ACM WATER HEATER INSULATION (EXISTS IN BOILER ROOM ONLY) ACM CITY WATER LINE JOINT INSULATION, CONDUIT LINE JOINT INSULATION, CONDUIT LAGGING LINE INSULATION, STEAM PIPE JOINT INSULATION, STEAM PIPE LAGGING INSULATION (EXIST IN THE BOILER ROOM & THROUGHOUT THE BUILDING)

NOTE: 12X12 FLOOR TILE ADHESIVE EXISTS THROUGHOUT THE BUILDING



Project #23-0111-037

Southside High School 4100 Gary Street Fort Smith, AR 72903







## WOODS ELEMENTARY



G

ACM LINOLEUM FLOORING & ADHESIVE

E n v i r o n m e n t a l Enterprise Group, Inc. Woods Elementary 3201 Massard Road Fort Smith, AR 72903

Project #23-0111-037



STATE OF ARKANSAS DEPARTMENT OF ENERGY AND ENVIRONMENT

ういんをでき