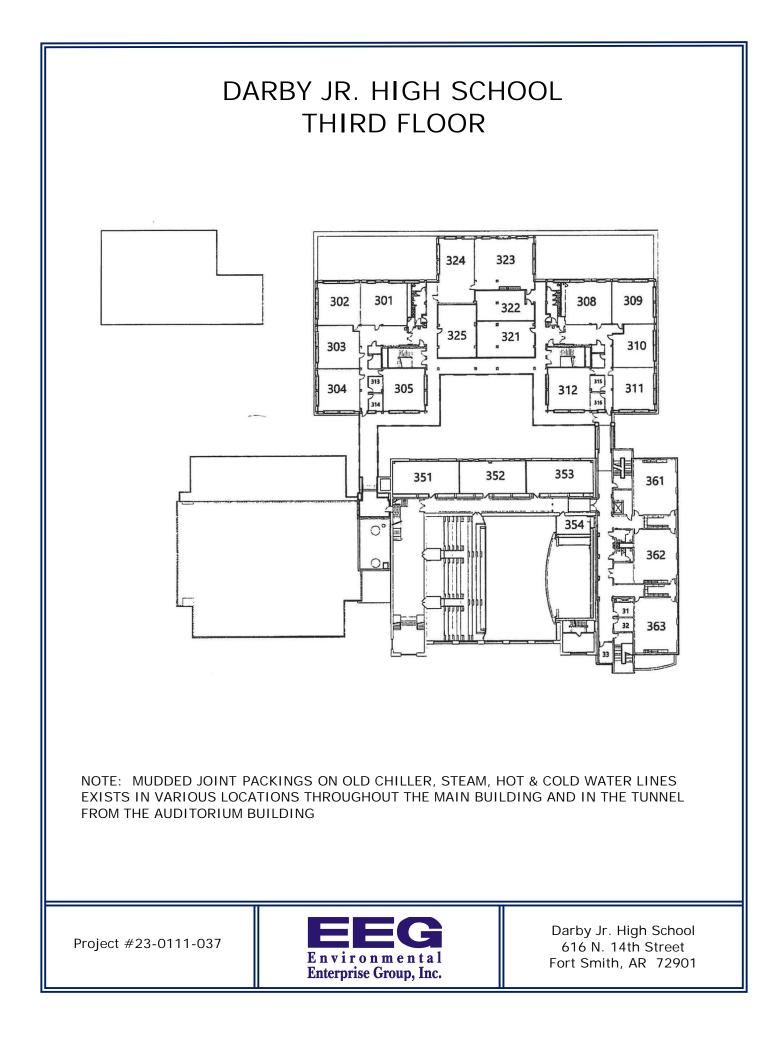

| HOMOGENEOUS<br>AREA NO. | FRIABLE OR<br>NON-<br>FRIABLE | SF OR LF                                                   | TYPE OF<br>MATERIAL<br>(M,T,S) | MATERIAL<br>DESCRIPTION                                | LOCATION                                                                                                                                                                      | POSITIVE<br>OR<br>ASSUMED |
|-------------------------|-------------------------------|------------------------------------------------------------|--------------------------------|--------------------------------------------------------|-------------------------------------------------------------------------------------------------------------------------------------------------------------------------------|---------------------------|
| 007A-07-05              | Friable                       | 1,500 lf                                                   | Т                              | Insulation                                             | Carnall Elementary School - Straight<br>Insulation Rows on Large Main Boiler Pipes in<br>Entire Building                                                                      |                           |
| 008A-06-02              |                               | lerie                                                      |                                | as the                                                 | Cavanaugh Fermentar 99 choor 2                                                                                                                                                | Positive                  |
| 008A-06-05              | Friable                       | 50 sf                                                      | Т                              | Boiler Hard Joint<br>Insulation                        | Cavanaugh Elementary School - Boiler<br>Mechanical Room                                                                                                                       | Positive                  |
| 008A-06-06              | Friable                       | 50 sf                                                      | Т                              | Boiler Tank Cover<br>Insulation                        | Cavanaugh Elementary School - Boiler<br>Mechanical Room                                                                                                                       | Positive                  |
| 008A-06-08              | Friable                       | 20 Joints                                                  | Т                              | Hard Joint Insulation                                  | Cavanaugh Elementary School - Entire<br>Building                                                                                                                              | Positive                  |
| 008A-06-09              | Friable                       | 2 Joints                                                   | Т                              | Hot Water Heater<br>Joint Insulation                   | Cavanaugh Elementary School -<br>Kitchen                                                                                                                                      | Positive                  |
| 020A-06-03              | Friable                       | 50 lf                                                      | Т                              | Insulation                                             | Chaffin Junior High School -<br>Gymnasium, Kitchen, Cafeteria                                                                                                                 | Positive                  |
| 020A-06-04              | Friable                       | 2 Joints                                                   | Т                              | Hard Joint Insulation                                  | Chaffin Junior High School - Ice Room                                                                                                                                         | Positive                  |
| 020A-06-05              | Friable                       | 220 Joints                                                 | т                              | Hard Joint Insulation                                  | Chaffin Junior High School - Entire First<br>& Second Floors                                                                                                                  | Positive                  |
| 020A-06-08              | Friable                       | 4,194 sf                                                   | S                              | Spray-On Ceiling<br>Texture                            | Chaffin Junior High School -<br>Band/Choral Area                                                                                                                              | Positive                  |
| 020A-06-21              |                               | leria                                                      |                                | A Stile And America                                    | Chaffin Junior High School 0 1 2                                                                                                                                              | Positive                  |
| 021A-05-01              | Friable                       | 200 If<br>150 If<br>Abated in<br>2014,<br>Leaving<br>50 If | т                              | Pipe Insulation                                        | Darby Junior High School - Boiler<br>Room, Basement                                                                                                                           | Positive                  |
| 021A-05-02              | Friable                       | 40 Joints                                                  | т                              | Mudded Joint<br>Packings                               | Darby Junior High School - Boiler<br>Room, Basement                                                                                                                           | Positive                  |
| 021A-05-03              | Friable                       | 700 ft <sup>2</sup>                                        | т                              | Breech/Flue<br>Insulation                              | Darby Junior High School - Boiler<br>Room, Basement                                                                                                                           | Positive                  |
| 021A-05-05              | Friable                       | 300 ft <sup>2</sup>                                        | т                              | Breech/Flue<br>Insulation                              | Darby Junior High School - Boiler<br>Room, Basement                                                                                                                           | Positive                  |
| 021A-05-09              | Friable                       | 45 Joints                                                  | т                              | Mudded Joint<br>Packings on Old<br>Chilled Water Lines | Darby Junior High School - Boiler<br>Room, Basement                                                                                                                           | Positive                  |
| 021A-05-10              | Non-<br>Friable               | 32 ft <sup>2</sup>                                         | М                              | Transite Cementitious<br>Panels                        | Darby Junior High School - Boiler<br>Room, Basement                                                                                                                           | Positive                  |
| 021A-05-11              | Friable                       | 100 lf                                                     | т                              | Lagging Insulation                                     | Darby Junior High School - Upper<br>Gymnasium, Swimming Room, Boiler<br>Room                                                                                                  | Positive                  |
| 021A-05-12              | Friable                       | 20 Joints                                                  | т                              | Joint Insulation                                       | Darby Junior High School - Upper<br>Gymnasium, Swimming Room, Boiler<br>Room                                                                                                  | Positive                  |
| 021A-05-14              | ater                          | 2000 <u>747</u>                                            | 185 [                          | Abated i                                               | Darby Junior High School – Old Science<br>Room, Adjacent Haliways on Second<br>and Thife Floors, SDC Room or Third<br>Floor, North Stairwell andings for Old<br>Science Rooms | Positive                  |
| 021A-05-15              | Non-<br>Nidee                 | 12,000 st                                                  | VENS                           | Alphanhsive 0                                          | Darby Junior High School – Old Science<br>Room, Adjacent Hallways on Second<br>and Third Floors, SBC Room on Third<br>Floor, North Stairwell andings for Old<br>Science Rooms | Positive                  |

| HOMOGENEOU<br>S<br>AREA NO. | FRIABLE<br>OR<br>NON-<br>FRIABLE | SF OR LF                                                 | TYPE OF<br>MATERIAL<br>(M,T,S) | MATERIAL<br>DESCRIPTION                                                                                  | LOCATION                                                                                                | POSITIVE<br>OR<br>ASSUMED |
|-----------------------------|----------------------------------|----------------------------------------------------------|--------------------------------|----------------------------------------------------------------------------------------------------------|---------------------------------------------------------------------------------------------------------|---------------------------|
| 021B-05-35                  | Friable                          | 200 Joints                                               | Т                              | Mudded Joint<br>Packings                                                                                 |                                                                                                         |                           |
| 021B-05-39                  | Friable                          | 100 Joints                                               | т                              | Mudded Joint<br>Packings                                                                                 | Darby Junior High School - Cold Water<br>Lines in Main Building & Tunnel from<br>Auditorium Building    | Positive                  |
| 021E-05-40                  | Non-<br>Friable                  | <del>4,000 sf</del><br>2,000 sf                          | М                              | 12" x 12" Floor Tile                                                                                     | Darby Junior High School – Band<br>(Abated from Choir Closet Summer<br>2019 & Choral Area in 2020)      | Positive                  |
| 021E-05-41                  | Non-<br>Friable                  | <del>4,000 sf</del><br>2,000 sf                          | М                              | 12" x 12" Floor Tile<br>Adhesive                                                                         | Darby Junior High School – Band Area<br>(Abated from Choir Closet Summer<br>2019 & Choral Area in 2020) | Positive                  |
| 021E-05-42                  | Friable                          | 4,000 sf                                                 | М                              | Lay-In Ceiling Tile                                                                                      | Darby Junior High School -<br>Band/Choral Area                                                          | Positive                  |
| 003A-07-06                  | Non-<br>Friable                  | 18,000 sf                                                | М                              | Floor Tile Adhesive                                                                                      | Euper Lane Elementary School - Entire<br>Building                                                       | Positive                  |
| 010A-06-02                  | Non-<br>Friable                  | ~800 sf                                                  | М                              | 9" x 9" Floor Tile                                                                                       | Fairview Elementary School – Under<br>Millwork in the 100 Wing                                          | Positive                  |
| 010A-06-04                  | Non-<br>Friable                  | ~800 sf                                                  | М                              | 9" x 9" Floor Tile<br>Mastic                                                                             | Fairview Elementary School – Under<br>Millwork in the 100 Wing                                          | Positive                  |
| 010A-06-07                  | Mate                             | 14,850 sf                                                | as A                           |                                                                                                          | Chirview Elementary School 23                                                                           | Positive                  |
| 010A-06-09                  | Friable                          | 30 Joints                                                | Т                              | Boiler Joint<br>Insulation - Addition                                                                    | Fairview Elementary School - Entire<br>Building                                                         | Positive                  |
| 010A-06-12                  | Friable                          | 1,200 lf                                                 | Т                              | Pipe Lagging<br>Insulation                                                                               | Fairview Elementary School - Entire<br>Building (Original)                                              | Positive                  |
| 010A-06-13                  | Friable                          | 16 lf                                                    | Т                              | Boiler Grout                                                                                             | Fairview Elementary School -<br>Mechanical Room                                                         | Positive                  |
| 011A-05-03                  | Friable                          | 100 Joints                                               | Т                              | Joint Insulation                                                                                         | Howard Elementary School - Entire<br>Building                                                           | Positive                  |
| 011A-05-04                  | Friable                          | 1,500 lf                                                 | Т                              | Steam Pipe Lagging<br>Insulation                                                                         | Howard Elementary School - Entire<br>Building                                                           | Positive                  |
| 011A-05-05                  | Non-<br>Friable                  | <del>26,000 sf</del><br><del>16,780 sf</del><br>9,220 sf | М                              | 9" x 9" Floor Tile                                                                                       | Howard Elementary School – Teachers'                                                                    |                           |
| 011A-05-11                  | Friable                          | <del>10,000 sf</del><br>9,250 sf                         | S                              | Spray-On Ceiling<br>Texture & Plaster<br>Howard Elementary School - Halls,<br>Cafeteria of 1995 Addition |                                                                                                         | Positive                  |
| 011A-05-13                  | Friable                          | 10 Joints                                                | т                              | Joint Insulation                                                                                         | Howard Elementary School - Upper<br>Part of Auditorium                                                  | Positive                  |
| 011A-05-14                  | Friable                          | 150 lf                                                   | Т                              | Lagging Insulation                                                                                       | Howard Elementary School - Upper<br>Part of Auditorium                                                  | Positive                  |