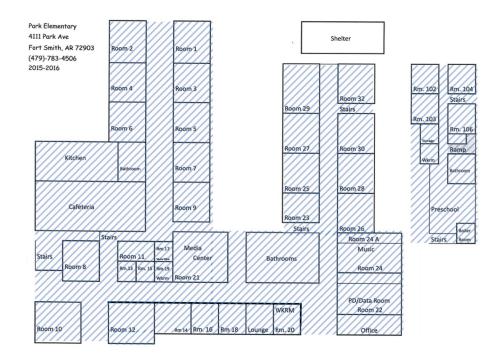

| . Macy     | SDC 225<br>C Frederick | 201<br>S Tierra   | 204<br>A<br>Thompson |
| 218<br>K Brown              | 219<br>M Lovelady | 221<br>D Bond                  |                    | Ť          | 200                    | 202<br>T Smith    | 203<br>S Wilbourn    |

Chaffin Middle School- Second Floor

ACM HARD JOINT INSULATION

NOTE: ACM INSULATION EXISTS IN THE GYMNASIUM, KITCHEN & CAFETERIA





Chaffin Middle School 3025 Massard Road Fort Smith, AR 72903

Project #23-0111-037











6601 Euper Lane Fort Smith, AR 72903



Project #23-0111-037



Fairview Elementary 2400 South Dallas Street Fort Smith, AR 72901



Kimmons Junior High School











Project #23-0111-037



Lincoln Childcare Center 1415 North 9th Street Fort Smith, AR 72901









HILL CENTER



🕢 ACM SPRAY-ON CEILING AND / OR ACM FLOOR TILE ADHESIVE

ACM COVEBASE ADHESIVE

NOTE: ACM BOILER PIPE INSULATION EXISTS THROUGHOUT THE BUILDING NOTE: ACM T & ELBOW BOILER PIPE INSULATION EXISTS THROUGHOUT THE BUILDING NOTE: ACM HOT WATER PIPE INSULATION EXISTS IN THE BASEMENT NOTE: ACM BASEBOARD ADHESIVE EXISTS IN THE CUSTODIAL CLOSET

Project #23-0111-037



Park Elementary 4111 Park Avenue Fort Smith, AR 72903



Project #23-0111-037



Ramsey Middle School 3201 Jenny Lind Road Fort Smith, AR 72901



EG

NOTE: STEAM PIPE JOINT INSULATION EXISTS THROUGHOUT THE BUILDING



Raymond Orr Elementary 3609 Phoenix Avenue Fort Smith, AR 72903

Project #23-0111-037







- ACM SPRAY-ON CEILING TEXTURE
- ACM TRANSITE SCIENCE TOPS
- ACM 9X9 FLOOR TILE
- ACM ROOF DRAIN JOINT INSULATION

ACM WATER