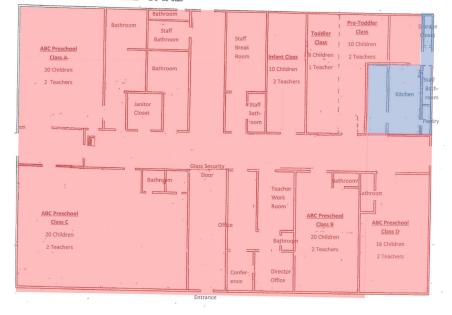

## 6-MONTH SURVEILLANCE RECORD – SEPTEMBER 2023

| HOMOGENEOUS<br>AREA NO. | FRIABLE OR<br>NON-<br>FRIABLE | SF OR LF    | TYPE OF<br>MATERIAL<br>(M,T,S) | MATERIAL<br>DESCRIPTION                                                                                                                                                                                                                                                                                                                                                                                                                                                                                                                                                                                                                                                                                                                                                                                                                                                                                                                                                                                                                                                                                                                                                                                                                                                                                                                                                                                                                                                                                                                                                                                                                                                                                                                                                                                                                                                                                                                                                                                                                                                                                                        | LOCATION                                                                                                        | POSITIVE<br>OR<br>ASSUMED |
|-------------------------|-------------------------------|-------------|--------------------------------|--------------------------------------------------------------------------------------------------------------------------------------------------------------------------------------------------------------------------------------------------------------------------------------------------------------------------------------------------------------------------------------------------------------------------------------------------------------------------------------------------------------------------------------------------------------------------------------------------------------------------------------------------------------------------------------------------------------------------------------------------------------------------------------------------------------------------------------------------------------------------------------------------------------------------------------------------------------------------------------------------------------------------------------------------------------------------------------------------------------------------------------------------------------------------------------------------------------------------------------------------------------------------------------------------------------------------------------------------------------------------------------------------------------------------------------------------------------------------------------------------------------------------------------------------------------------------------------------------------------------------------------------------------------------------------------------------------------------------------------------------------------------------------------------------------------------------------------------------------------------------------------------------------------------------------------------------------------------------------------------------------------------------------------------------------------------------------------------------------------------------------|-----------------------------------------------------------------------------------------------------------------|---------------------------|
| 001A-06-04              | Mater                         | ial was     | s Aba                          |                                                                                                                                                                                                                                                                                                                                                                                                                                                                                                                                                                                                                                                                                                                                                                                                                                                                                                                                                                                                                                                                                                                                                                                                                                                                                                                                                                                                                                                                                                                                                                                                                                                                                                                                                                                                                                                                                                                                                                                                                                                                                                                                | Competing and the second se | Positive                  |
| 001A-06-11              | Friable                       | 15,300 sf   | S                              | Spray-On Ceiling<br>Texture                                                                                                                                                                                                                                                                                                                                                                                                                                                                                                                                                                                                                                                                                                                                                                                                                                                                                                                                                                                                                                                                                                                                                                                                                                                                                                                                                                                                                                                                                                                                                                                                                                                                                                                                                                                                                                                                                                                                                                                                                                                                                                    | Ballman Elementary School –<br>Auditorium above Drywall Ceiling                                                 | Positive                  |
| 001-06-13               | Friable                       | 240 lf      | т                              | Boiler Pipe Lagging                                                                                                                                                                                                                                                                                                                                                                                                                                                                                                                                                                                                                                                                                                                                                                                                                                                                                                                                                                                                                                                                                                                                                                                                                                                                                                                                                                                                                                                                                                                                                                                                                                                                                                                                                                                                                                                                                                                                                                                                                                                                                                            | Ballman Elementary School – In Chase<br>Walls, Wet Walls and above Hard<br>Ceilings                             | Positive                  |
| 001-06-14               | Non-<br>Friable               | 1,400 sf    | М                              | Baseboard<br>Adhesive                                                                                                                                                                                                                                                                                                                                                                                                                                                                                                                                                                                                                                                                                                                                                                                                                                                                                                                                                                                                                                                                                                                                                                                                                                                                                                                                                                                                                                                                                                                                                                                                                                                                                                                                                                                                                                                                                                                                                                                                                                                                                                          | Ballman Elementary School –<br>Throughout Building                                                              | Positive                  |
| 001-06-15               | Non-<br>Friable               | 356         | М                              | Baseboard<br>Adhesive                                                                                                                                                                                                                                                                                                                                                                                                                                                                                                                                                                                                                                                                                                                                                                                                                                                                                                                                                                                                                                                                                                                                                                                                                                                                                                                                                                                                                                                                                                                                                                                                                                                                                                                                                                                                                                                                                                                                                                                                                                                                                                          | Ballman Elementary School – Addition<br>off Cafeteria                                                           | Positive                  |
| 001-06-20               | Non-<br>Friable               | 320 sf      | М                              | Chalkboard                                                                                                                                                                                                                                                                                                                                                                                                                                                                                                                                                                                                                                                                                                                                                                                                                                                                                                                                                                                                                                                                                                                                                                                                                                                                                                                                                                                                                                                                                                                                                                                                                                                                                                                                                                                                                                                                                                                                                                                                                                                                                                                     | Ballman Elementary School - Entire<br>School                                                                    | Positive                  |
| N/A                     | Mate                          | St Market M | 7as [4                         | Dertede                                                                                                                                                                                                                                                                                                                                                                                                                                                                                                                                                                                                                                                                                                                                                                                                                                                                                                                                                                                                                                                                                                                                                                                                                                                                                                                                                                                                                                                                                                                                                                                                                                                                                                                                                                                                                                                                                                                                                                                                                                                                                                                        | Ballman Flementary School South                                                                                 | Assumed                   |
| 002A-05-04              | Mater                         | iahwaa      | s Aba                          | led.Prior                                                                                                                                                                                                                                                                                                                                                                                                                                                                                                                                                                                                                                                                                                                                                                                                                                                                                                                                                                                                                                                                                                                                                                                                                                                                                                                                                                                                                                                                                                                                                                                                                                                                                                                                                                                                                                                                                                                                                                                                                                                                                                                      | londenopsiro2041                                                                                                | Positive                  |
| 003A-07-02              | Friable                       | 200 Joints  | т                              | Hot Water Pipe<br>Insulation & Joint<br>Insulation                                                                                                                                                                                                                                                                                                                                                                                                                                                                                                                                                                                                                                                                                                                                                                                                                                                                                                                                                                                                                                                                                                                                                                                                                                                                                                                                                                                                                                                                                                                                                                                                                                                                                                                                                                                                                                                                                                                                                                                                                                                                             | Beard Elementary School - Entire<br>Building                                                                    | Positive                  |
| 003A-07-05              | Non-<br>Friable               | 2,000 lf    | М                              | Baseboard<br>Adhesive                                                                                                                                                                                                                                                                                                                                                                                                                                                                                                                                                                                                                                                                                                                                                                                                                                                                                                                                                                                                                                                                                                                                                                                                                                                                                                                                                                                                                                                                                                                                                                                                                                                                                                                                                                                                                                                                                                                                                                                                                                                                                                          | Beard Elementary School - Entire<br>Building                                                                    | Positive                  |
| 005A-06-01              | Friable                       | Unknown     | Т                              | Boiler Joints                                                                                                                                                                                                                                                                                                                                                                                                                                                                                                                                                                                                                                                                                                                                                                                                                                                                                                                                                                                                                                                                                                                                                                                                                                                                                                                                                                                                                                                                                                                                                                                                                                                                                                                                                                                                                                                                                                                                                                                                                                                                                                                  | Belle Point Alternative Learning Center -<br>in Kitchen & Assumed to Exist<br>Throughout                        | Positive                  |
| 005A-06-02              | Friable                       | Unknown     | Т                              | Pipe Lagging                                                                                                                                                                                                                                                                                                                                                                                                                                                                                                                                                                                                                                                                                                                                                                                                                                                                                                                                                                                                                                                                                                                                                                                                                                                                                                                                                                                                                                                                                                                                                                                                                                                                                                                                                                                                                                                                                                                                                                                                                                                                                                                   | Belle Point Alternative Learning Center -<br>in Kitchen & Assumed to Exist<br>Throughout                        | Positive                  |
| 005A-06-12              | Non-<br>Friable               | 100 sf      | М                              | Transite                                                                                                                                                                                                                                                                                                                                                                                                                                                                                                                                                                                                                                                                                                                                                                                                                                                                                                                                                                                                                                                                                                                                                                                                                                                                                                                                                                                                                                                                                                                                                                                                                                                                                                                                                                                                                                                                                                                                                                                                                                                                                                                       | Belle Point Alternative Learning Center -<br>Above Stoves in Kitchen                                            | Positive                  |
| 006A-05-05              | Friable                       | 50 lf       | т                              | Boiler Run<br>Insulation                                                                                                                                                                                                                                                                                                                                                                                                                                                                                                                                                                                                                                                                                                                                                                                                                                                                                                                                                                                                                                                                                                                                                                                                                                                                                                                                                                                                                                                                                                                                                                                                                                                                                                                                                                                                                                                                                                                                                                                                                                                                                                       | Bonneville Elementary School -<br>Mechanical Equipment Room                                                     | Positive                  |
| 006A-05-06              | Friable                       | 22 joints   | т                              | Thermal Joint<br>Insulation                                                                                                                                                                                                                                                                                                                                                                                                                                                                                                                                                                                                                                                                                                                                                                                                                                                                                                                                                                                                                                                                                                                                                                                                                                                                                                                                                                                                                                                                                                                                                                                                                                                                                                                                                                                                                                                                                                                                                                                                                                                                                                    | Bonneville Elementary School -<br>Mechanical Equipment Room                                                     | Positive                  |
| 006A-05-09              | Friable                       | 1,000 lf    | т                              | Thermal Lagging<br>Insulation                                                                                                                                                                                                                                                                                                                                                                                                                                                                                                                                                                                                                                                                                                                                                                                                                                                                                                                                                                                                                                                                                                                                                                                                                                                                                                                                                                                                                                                                                                                                                                                                                                                                                                                                                                                                                                                                                                                                                                                                                                                                                                  | Bonneville Elementary School - Entire<br>Building                                                               | Positive                  |
| 006A-05-10              | Mabe                          | <b>EFFE</b> | ] wys                          | Boint IAsulation                                                                                                                                                                                                                                                                                                                                                                                                                                                                                                                                                                                                                                                                                                                                                                                                                                                                                                                                                                                                                                                                                                                                                                                                                                                                                                                                                                                                                                                                                                                                                                                                                                                                                                                                                                                                                                                                                                                                                                                                                                                                                                               |                                                                                                                 | Positive                  |
| 006A-05-12              | Friable                       | 1 Joint     | Т                              | Heater Joint<br>Insulation                                                                                                                                                                                                                                                                                                                                                                                                                                                                                                                                                                                                                                                                                                                                                                                                                                                                                                                                                                                                                                                                                                                                                                                                                                                                                                                                                                                                                                                                                                                                                                                                                                                                                                                                                                                                                                                                                                                                                                                                                                                                                                     | Bonneville Elementary School - Store<br>Room                                                                    | Positive                  |
| 006A-05-13              | Friable                       | 3 Joints    | т                              | Joint Insulation                                                                                                                                                                                                                                                                                                                                                                                                                                                                                                                                                                                                                                                                                                                                                                                                                                                                                                                                                                                                                                                                                                                                                                                                                                                                                                                                                                                                                                                                                                                                                                                                                                                                                                                                                                                                                                                                                                                                                                                                                                                                                                               | Bonneville Elementary School -<br>Mechanical Equipment Room                                                     | Positive                  |
| 006A-05-14              | Nater                         | iai wa      | s Aba                          | Concensus and Concensus and Concension of Co | Bonneville Elementary School - Service                                                                          | Positive                  |
| 006A-05-15              | Friable                       | 3 Joints    | Т                              | Joint Insulation                                                                                                                                                                                                                                                                                                                                                                                                                                                                                                                                                                                                                                                                                                                                                                                                                                                                                                                                                                                                                                                                                                                                                                                                                                                                                                                                                                                                                                                                                                                                                                                                                                                                                                                                                                                                                                                                                                                                                                                                                                                                                                               | Bonneville Elementary School - Kitchen                                                                          | Positive                  |
| 006A-05-16              | Friable                       | 5 Joints    | Т                              | Joint Insulation                                                                                                                                                                                                                                                                                                                                                                                                                                                                                                                                                                                                                                                                                                                                                                                                                                                                                                                                                                                                                                                                                                                                                                                                                                                                                                                                                                                                                                                                                                                                                                                                                                                                                                                                                                                                                                                                                                                                                                                                                                                                                                               | Bonneville Elementary School - Kitchen                                                                          | Positive                  |
| 006A-05-17              | Friable                       | 50 joints   | т                              | Mudded Joint<br>Packings & Hot<br>Water Pipes                                                                                                                                                                                                                                                                                                                                                                                                                                                                                                                                                                                                                                                                                                                                                                                                                                                                                                                                                                                                                                                                                                                                                                                                                                                                                                                                                                                                                                                                                                                                                                                                                                                                                                                                                                                                                                                                                                                                                                                                                                                                                  | Bonneville Elementary School -<br>Hallways & Teacher's Lounge in<br>Original Portion of Building                | Positive                  |

| HOMOGENEOUS<br>AREA NO. | FRIABLE OR<br>NON-<br>FRIABLE | SF OR LF                                                   | TYPE OF<br>MATERIAL<br>(M,T,S) | MATERIAL<br>DESCRIPTION                                | LOCATION                                                                                                                                                                      | POSITIVE<br>OR<br>ASSUMED |
|-------------------------|-------------------------------|------------------------------------------------------------|--------------------------------|--------------------------------------------------------|-------------------------------------------------------------------------------------------------------------------------------------------------------------------------------|---------------------------|
| 007A-07-05              | Friable                       | 1,500 lf                                                   | Т                              | Insulation                                             | Carnall Elementary School - Straight<br>Insulation Rows on Large Main Boiler Pipes in<br>Entire Building                                                                      |                           |
| 008A-06-02              |                               | lerie                                                      |                                | as the                                                 | Cavanaugh Fermentar 99 choor 2                                                                                                                                                | Positive                  |
| 008A-06-05              | Friable                       | 50 sf                                                      | Т                              | Boiler Hard Joint<br>Insulation                        | Cavanaugh Elementary School - Boiler<br>Mechanical Room                                                                                                                       | Positive                  |
| 008A-06-06              | Friable                       | 50 sf                                                      | Т                              | Boiler Tank Cover<br>Insulation                        | Cavanaugh Elementary School - Boiler<br>Mechanical Room                                                                                                                       | Positive                  |
| 008A-06-08              | Friable                       | 20 Joints                                                  | Т                              | Hard Joint Insulation                                  | Cavanaugh Elementary School - Entire<br>Building                                                                                                                              | Positive                  |
| 008A-06-09              | Friable                       | 2 Joints                                                   | Т                              | Hot Water Heater<br>Joint Insulation                   | Cavanaugh Elementary School -<br>Kitchen                                                                                                                                      | Positive                  |
| 020A-06-03              | Friable                       | 50 lf                                                      | Т                              | Insulation                                             | Chaffin Junior High School -<br>Gymnasium, Kitchen, Cafeteria                                                                                                                 | Positive                  |
| 020A-06-04              | Friable                       | 2 Joints                                                   | Т                              | Hard Joint Insulation                                  | Chaffin Junior High School - Ice Room                                                                                                                                         | Positive                  |
| 020A-06-05              | Friable                       | 220 Joints                                                 | т                              | Hard Joint Insulation                                  | Chaffin Junior High School - Entire First<br>& Second Floors                                                                                                                  | Positive                  |
| 020A-06-08              | Friable                       | 4,194 sf                                                   | S                              | Spray-On Ceiling<br>Texture                            | Chaffin Junior High School -<br>Band/Choral Area                                                                                                                              | Positive                  |
| 020A-06-21              |                               | leria                                                      |                                | A Stile And America                                    | Chaffin Junior High School 0 1 2                                                                                                                                              | Positive                  |
| 021A-05-01              | Friable                       | 200 If<br>150 If<br>Abated in<br>2014,<br>Leaving<br>50 If | т                              | Pipe Insulation                                        | Darby Junior High School - Boiler<br>Room, Basement                                                                                                                           | Positive                  |
| 021A-05-02              | Friable                       | 40 Joints                                                  | т                              | Mudded Joint<br>Packings                               | Darby Junior High School - Boiler<br>Room, Basement                                                                                                                           | Positive                  |
| 021A-05-03              | Friable                       | 700 ft <sup>2</sup>                                        | т                              | Breech/Flue<br>Insulation                              | Darby Junior High School - Boiler<br>Room, Basement                                                                                                                           | Positive                  |
| 021A-05-05              | Friable                       | 300 ft <sup>2</sup>                                        | т                              | Breech/Flue<br>Insulation                              | Darby Junior High School - Boiler<br>Room, Basement                                                                                                                           | Positive                  |
| 021A-05-09              | Friable                       | 45 Joints                                                  | т                              | Mudded Joint<br>Packings on Old<br>Chilled Water Lines | Darby Junior High School - Boiler<br>Room, Basement                                                                                                                           | Positive                  |
| 021A-05-10              | Non-<br>Friable               | 32 ft <sup>2</sup>                                         | М                              | Transite Cementitious<br>Panels                        | Darby Junior High School - Boiler<br>Room, Basement                                                                                                                           | Positive                  |
| 021A-05-11              | Friable                       | 100 lf                                                     | т                              | Lagging Insulation                                     | Darby Junior High School - Upper<br>Gymnasium, Swimming Room, Boiler<br>Room                                                                                                  | Positive                  |
| 021A-05-12              | Friable                       | 20 Joints                                                  | т                              | Joint Insulation                                       | Darby Junior High School - Upper<br>Gymnasium, Swimming Room, Boiler<br>Room                                                                                                  | Positive                  |
| 021A-05-14              | ater                          | 2000 <u>747</u>                                            | 185 [                          | Abated i                                               | Darby Junior High School – Old Science<br>Room, Adjacent Haliways on Second<br>and Thife Floors, SDC Room or Third<br>Floor, North Stairwell andings for Old<br>Science Rooms | Positive                  |
| 021A-05-15              | Non-<br>Nidee                 | 12,000 st                                                  | VENS                           | Alphanhsive 0                                          | Darby Junior High School – Old Science<br>Room, Adjacent Hallways on Second<br>and Third Floors, SBC Room on Third<br>Floor, North Stairwell andings for Old<br>Science Rooms | Positive                  |

| HOMOGENEOU<br>S<br>AREA NO. | FRIABLE<br>OR<br>NON-<br>FRIABLE | SF OR LF                                                 | TYPE OF<br>MATERIAL<br>(M,T,S) | MATERIAL<br>DESCRIPTION                                                                                  | LOCATION                                                                                                | POSITIVE<br>OR<br>ASSUMED |
|-----------------------------|----------------------------------|----------------------------------------------------------|--------------------------------|----------------------------------------------------------------------------------------------------------|---------------------------------------------------------------------------------------------------------|---------------------------|
| 021B-05-35                  | Friable                          | 200 Joints                                               | Т                              | Mudded Joint<br>Packings                                                                                 |                                                                                                         |                           |
| 021B-05-39                  | Friable                          | 100 Joints                                               | т                              | Mudded Joint<br>Packings                                                                                 | Darby Junior High School - Cold Water<br>Lines in Main Building & Tunnel from<br>Auditorium Building    | Positive                  |
| 021E-05-40                  | Non-<br>Friable                  | <del>4,000 sf</del><br>2,000 sf                          | М                              | 12" x 12" Floor Tile                                                                                     | Darby Junior High School – Band<br>(Abated from Choir Closet Summer<br>2019 & Choral Area in 2020)      | Positive                  |
| 021E-05-41                  | Non-<br>Friable                  | <del>4,000 sf</del><br>2,000 sf                          | М                              | 12" x 12" Floor Tile<br>Adhesive                                                                         | Darby Junior High School – Band Area<br>(Abated from Choir Closet Summer<br>2019 & Choral Area in 2020) | Positive                  |
| 021E-05-42                  | Friable                          | 4,000 sf                                                 | М                              | Lay-In Ceiling Tile                                                                                      | Darby Junior High School -<br>Band/Choral Area                                                          | Positive                  |
| 003A-07-06                  | Non-<br>Friable                  | 18,000 sf                                                | М                              | Floor Tile Adhesive                                                                                      | Euper Lane Elementary School - Entire<br>Building                                                       | Positive                  |
| 010A-06-02                  | Non-<br>Friable                  | ~800 sf                                                  | М                              | 9" x 9" Floor Tile                                                                                       | Fairview Elementary School – Under<br>Millwork in the 100 Wing                                          | Positive                  |
| 010A-06-04                  | Non-<br>Friable                  | ~800 sf                                                  | М                              | 9" x 9" Floor Tile<br>Mastic                                                                             | Fairview Elementary School – Under<br>Millwork in the 100 Wing                                          | Positive                  |
| 010A-06-07                  | Mate                             | 14,850 sf                                                | as A                           |                                                                                                          | Chirview Elementary School 23                                                                           | Positive                  |
| 010A-06-09                  | Friable                          | 30 Joints                                                | Т                              | Boiler Joint<br>Insulation - Addition                                                                    | Fairview Elementary School - Entire<br>Building                                                         | Positive                  |
| 010A-06-12                  | Friable                          | 1,200 lf                                                 | Т                              | Pipe Lagging<br>Insulation                                                                               | Fairview Elementary School - Entire<br>Building (Original)                                              | Positive                  |
| 010A-06-13                  | Friable                          | 16 lf                                                    | Т                              | Boiler Grout                                                                                             | Fairview Elementary School -<br>Mechanical Room                                                         | Positive                  |
| 011A-05-03                  | Friable                          | 100 Joints                                               | Т                              | Joint Insulation                                                                                         | Howard Elementary School - Entire<br>Building                                                           | Positive                  |
| 011A-05-04                  | Friable                          | 1,500 lf                                                 | Т                              | Steam Pipe Lagging<br>Insulation                                                                         | Howard Elementary School - Entire<br>Building                                                           | Positive                  |
| 011A-05-05                  | Non-<br>Friable                  | <del>26,000 sf</del><br><del>16,780 sf</del><br>9,220 sf | М                              | 9" x 9" Floor Tile                                                                                       | Howard Elementary School – Teachers'                                                                    |                           |
| 011A-05-11                  | Friable                          | <del>10,000 sf</del><br>9,250 sf                         | S                              | Spray-On Ceiling<br>Texture & Plaster<br>Howard Elementary School - Halls,<br>Cafeteria of 1995 Addition |                                                                                                         | Positive                  |
| 011A-05-13                  | Friable                          | 10 Joints                                                | т                              | Joint Insulation                                                                                         | Howard Elementary School - Upper<br>Part of Auditorium                                                  | Positive                  |
| 011A-05-14                  | Friable                          | 150 lf                                                   | Т                              | Lagging Insulation                                                                                       | Howard Elementary School - Upper<br>Part of Auditorium                                                  | Positive                  |