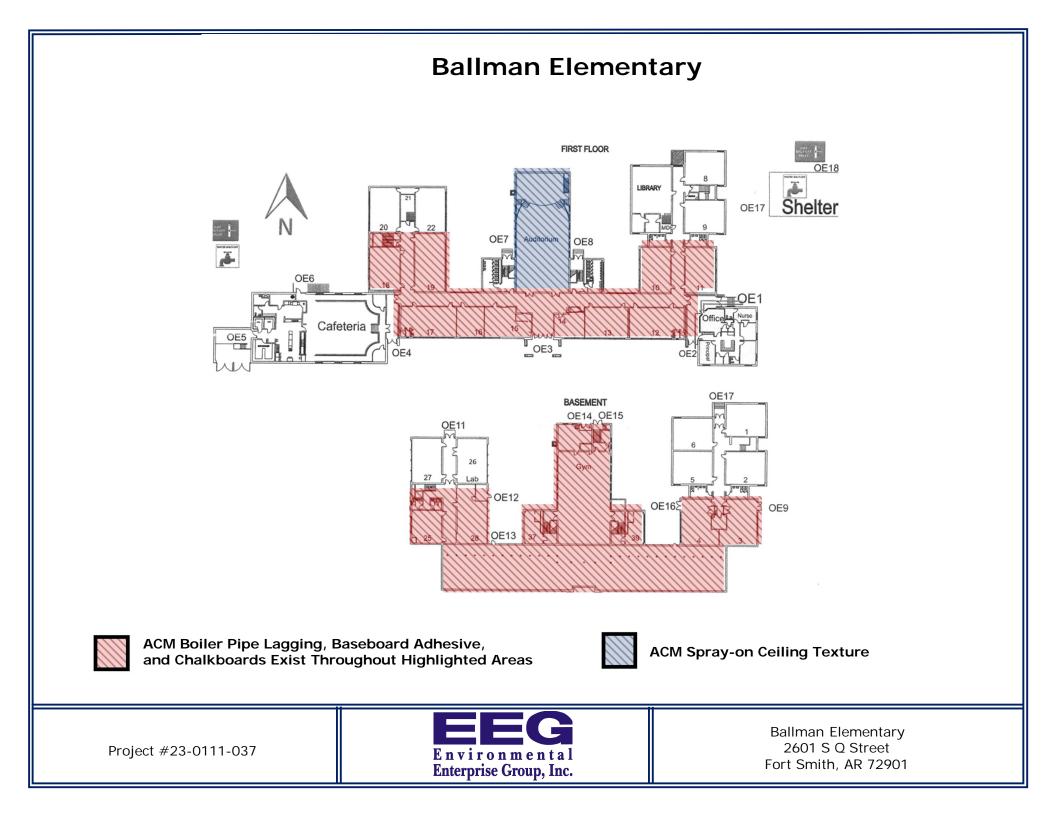

## 6-MONTH SURVEILLANCE RECORD – SEPTEMBER 2023

| HOMOGENEOUS<br>AREA NO. | FRIABLE OR<br>NON-<br>FRIABLE | SF OR LF    | TYPE OF<br>MATERIAL<br>(M,T,S) | MATERIAL<br>DESCRIPTION                                                                                                                                                                                                                                                                                                                                                                                                                                                                                                                                                                                                                                                                                                                                                                                                                                                                                                                                                                                                                                                                                                                                                                                                                                                                                                                                                                                                                                                                                                                                                                                                                                                                                                                                                                                                                                                                                                                                                                                                                                                                                                        | LOCATION                                                                                                        | POSITIVE<br>OR<br>ASSUMED |
|-------------------------|-------------------------------|-------------|--------------------------------|--------------------------------------------------------------------------------------------------------------------------------------------------------------------------------------------------------------------------------------------------------------------------------------------------------------------------------------------------------------------------------------------------------------------------------------------------------------------------------------------------------------------------------------------------------------------------------------------------------------------------------------------------------------------------------------------------------------------------------------------------------------------------------------------------------------------------------------------------------------------------------------------------------------------------------------------------------------------------------------------------------------------------------------------------------------------------------------------------------------------------------------------------------------------------------------------------------------------------------------------------------------------------------------------------------------------------------------------------------------------------------------------------------------------------------------------------------------------------------------------------------------------------------------------------------------------------------------------------------------------------------------------------------------------------------------------------------------------------------------------------------------------------------------------------------------------------------------------------------------------------------------------------------------------------------------------------------------------------------------------------------------------------------------------------------------------------------------------------------------------------------|-----------------------------------------------------------------------------------------------------------------|---------------------------|
| 001A-06-04              | Mater                         | ial was     | s Aba                          |                                                                                                                                                                                                                                                                                                                                                                                                                                                                                                                                                                                                                                                                                                                                                                                                                                                                                                                                                                                                                                                                                                                                                                                                                                                                                                                                                                                                                                                                                                                                                                                                                                                                                                                                                                                                                                                                                                                                                                                                                                                                                                                                | Competing and the second se | Positive                  |
| 001A-06-11              | Friable                       | 15,300 sf   | S                              | Spray-On Ceiling<br>Texture                                                                                                                                                                                                                                                                                                                                                                                                                                                                                                                                                                                                                                                                                                                                                                                                                                                                                                                                                                                                                                                                                                                                                                                                                                                                                                                                                                                                                                                                                                                                                                                                                                                                                                                                                                                                                                                                                                                                                                                                                                                                                                    | Ballman Elementary School –<br>Auditorium above Drywall Ceiling                                                 | Positive                  |
| 001-06-13               | Friable                       | 240 lf      | т                              | Boiler Pipe Lagging                                                                                                                                                                                                                                                                                                                                                                                                                                                                                                                                                                                                                                                                                                                                                                                                                                                                                                                                                                                                                                                                                                                                                                                                                                                                                                                                                                                                                                                                                                                                                                                                                                                                                                                                                                                                                                                                                                                                                                                                                                                                                                            | Ballman Elementary School – In Chase<br>Walls, Wet Walls and above Hard<br>Ceilings                             | Positive                  |
| 001-06-14               | Non-<br>Friable               | 1,400 sf    | М                              | Baseboard<br>Adhesive                                                                                                                                                                                                                                                                                                                                                                                                                                                                                                                                                                                                                                                                                                                                                                                                                                                                                                                                                                                                                                                                                                                                                                                                                                                                                                                                                                                                                                                                                                                                                                                                                                                                                                                                                                                                                                                                                                                                                                                                                                                                                                          | Ballman Elementary School –<br>Throughout Building                                                              | Positive                  |
| 001-06-15               | Non-<br>Friable               | 356         | М                              | Baseboard<br>Adhesive                                                                                                                                                                                                                                                                                                                                                                                                                                                                                                                                                                                                                                                                                                                                                                                                                                                                                                                                                                                                                                                                                                                                                                                                                                                                                                                                                                                                                                                                                                                                                                                                                                                                                                                                                                                                                                                                                                                                                                                                                                                                                                          | Ballman Elementary School – Addition<br>off Cafeteria                                                           | Positive                  |
| 001-06-20               | Non-<br>Friable               | 320 sf      | М                              | Chalkboard                                                                                                                                                                                                                                                                                                                                                                                                                                                                                                                                                                                                                                                                                                                                                                                                                                                                                                                                                                                                                                                                                                                                                                                                                                                                                                                                                                                                                                                                                                                                                                                                                                                                                                                                                                                                                                                                                                                                                                                                                                                                                                                     | Ballman Elementary School - Entire<br>School                                                                    | Positive                  |
| N/A                     | Mate                          | St Market M | 7as [4                         | Dertede                                                                                                                                                                                                                                                                                                                                                                                                                                                                                                                                                                                                                                                                                                                                                                                                                                                                                                                                                                                                                                                                                                                                                                                                                                                                                                                                                                                                                                                                                                                                                                                                                                                                                                                                                                                                                                                                                                                                                                                                                                                                                                                        | Ballman Flementary School South                                                                                 | Assumed                   |
| 002A-05-04              | Mater                         | iahwaa      | s Aba                          | led.Prior                                                                                                                                                                                                                                                                                                                                                                                                                                                                                                                                                                                                                                                                                                                                                                                                                                                                                                                                                                                                                                                                                                                                                                                                                                                                                                                                                                                                                                                                                                                                                                                                                                                                                                                                                                                                                                                                                                                                                                                                                                                                                                                      | londenopsiro2041                                                                                                | Positive                  |
| 003A-07-02              | Friable                       | 200 Joints  | т                              | Hot Water Pipe<br>Insulation & Joint<br>Insulation                                                                                                                                                                                                                                                                                                                                                                                                                                                                                                                                                                                                                                                                                                                                                                                                                                                                                                                                                                                                                                                                                                                                                                                                                                                                                                                                                                                                                                                                                                                                                                                                                                                                                                                                                                                                                                                                                                                                                                                                                                                                             | Beard Elementary School - Entire<br>Building                                                                    | Positive                  |
| 003A-07-05              | Non-<br>Friable               | 2,000 lf    | М                              | Baseboard<br>Adhesive                                                                                                                                                                                                                                                                                                                                                                                                                                                                                                                                                                                                                                                                                                                                                                                                                                                                                                                                                                                                                                                                                                                                                                                                                                                                                                                                                                                                                                                                                                                                                                                                                                                                                                                                                                                                                                                                                                                                                                                                                                                                                                          | Beard Elementary School - Entire<br>Building                                                                    | Positive                  |
| 005A-06-01              | Friable                       | Unknown     | Т                              | Boiler Joints                                                                                                                                                                                                                                                                                                                                                                                                                                                                                                                                                                                                                                                                                                                                                                                                                                                                                                                                                                                                                                                                                                                                                                                                                                                                                                                                                                                                                                                                                                                                                                                                                                                                                                                                                                                                                                                                                                                                                                                                                                                                                                                  | Belle Point Alternative Learning Center -<br>in Kitchen & Assumed to Exist<br>Throughout                        | Positive                  |
| 005A-06-02              | Friable                       | Unknown     | Т                              | Pipe Lagging                                                                                                                                                                                                                                                                                                                                                                                                                                                                                                                                                                                                                                                                                                                                                                                                                                                                                                                                                                                                                                                                                                                                                                                                                                                                                                                                                                                                                                                                                                                                                                                                                                                                                                                                                                                                                                                                                                                                                                                                                                                                                                                   | Belle Point Alternative Learning Center -<br>in Kitchen & Assumed to Exist<br>Throughout                        | Positive                  |
| 005A-06-12              | Non-<br>Friable               | 100 sf      | М                              | Transite                                                                                                                                                                                                                                                                                                                                                                                                                                                                                                                                                                                                                                                                                                                                                                                                                                                                                                                                                                                                                                                                                                                                                                                                                                                                                                                                                                                                                                                                                                                                                                                                                                                                                                                                                                                                                                                                                                                                                                                                                                                                                                                       | Belle Point Alternative Learning Center -<br>Above Stoves in Kitchen                                            | Positive                  |
| 006A-05-05              | Friable                       | 50 lf       | т                              | Boiler Run<br>Insulation                                                                                                                                                                                                                                                                                                                                                                                                                                                                                                                                                                                                                                                                                                                                                                                                                                                                                                                                                                                                                                                                                                                                                                                                                                                                                                                                                                                                                                                                                                                                                                                                                                                                                                                                                                                                                                                                                                                                                                                                                                                                                                       | Bonneville Elementary School -<br>Mechanical Equipment Room                                                     | Positive                  |
| 006A-05-06              | Friable                       | 22 joints   | т                              | Thermal Joint<br>Insulation                                                                                                                                                                                                                                                                                                                                                                                                                                                                                                                                                                                                                                                                                                                                                                                                                                                                                                                                                                                                                                                                                                                                                                                                                                                                                                                                                                                                                                                                                                                                                                                                                                                                                                                                                                                                                                                                                                                                                                                                                                                                                                    | Bonneville Elementary School -<br>Mechanical Equipment Room                                                     | Positive                  |
| 006A-05-09              | Friable                       | 1,000 lf    | т                              | Thermal Lagging<br>Insulation                                                                                                                                                                                                                                                                                                                                                                                                                                                                                                                                                                                                                                                                                                                                                                                                                                                                                                                                                                                                                                                                                                                                                                                                                                                                                                                                                                                                                                                                                                                                                                                                                                                                                                                                                                                                                                                                                                                                                                                                                                                                                                  | Bonneville Elementary School - Entire<br>Building                                                               | Positive                  |
| 006A-05-10              | Mabe                          | <b>EFFE</b> | ] wys                          | Boint IAsulation                                                                                                                                                                                                                                                                                                                                                                                                                                                                                                                                                                                                                                                                                                                                                                                                                                                                                                                                                                                                                                                                                                                                                                                                                                                                                                                                                                                                                                                                                                                                                                                                                                                                                                                                                                                                                                                                                                                                                                                                                                                                                                               |                                                                                                                 | Positive                  |
| 006A-05-12              | Friable                       | 1 Joint     | Т                              | Heater Joint<br>Insulation                                                                                                                                                                                                                                                                                                                                                                                                                                                                                                                                                                                                                                                                                                                                                                                                                                                                                                                                                                                                                                                                                                                                                                                                                                                                                                                                                                                                                                                                                                                                                                                                                                                                                                                                                                                                                                                                                                                                                                                                                                                                                                     | Bonneville Elementary School - Store<br>Room                                                                    | Positive                  |
| 006A-05-13              | Friable                       | 3 Joints    | т                              | Joint Insulation                                                                                                                                                                                                                                                                                                                                                                                                                                                                                                                                                                                                                                                                                                                                                                                                                                                                                                                                                                                                                                                                                                                                                                                                                                                                                                                                                                                                                                                                                                                                                                                                                                                                                                                                                                                                                                                                                                                                                                                                                                                                                                               | Bonneville Elementary School -<br>Mechanical Equipment Room                                                     | Positive                  |
| 006A-05-14              | Nater                         | iai wa      | s Aba                          | Concensus and Concensus and Concension of Co | Bonneville Elementary School - Service                                                                          | Positive                  |
| 006A-05-15              | Friable                       | 3 Joints    | Т                              | Joint Insulation                                                                                                                                                                                                                                                                                                                                                                                                                                                                                                                                                                                                                                                                                                                                                                                                                                                                                                                                                                                                                                                                                                                                                                                                                                                                                                                                                                                                                                                                                                                                                                                                                                                                                                                                                                                                                                                                                                                                                                                                                                                                                                               | Bonneville Elementary School - Kitchen                                                                          | Positive                  |
| 006A-05-16              | Friable                       | 5 Joints    | Т                              | Joint Insulation                                                                                                                                                                                                                                                                                                                                                                                                                                                                                                                                                                                                                                                                                                                                                                                                                                                                                                                                                                                                                                                                                                                                                                                                                                                                                                                                                                                                                                                                                                                                                                                                                                                                                                                                                                                                                                                                                                                                                                                                                                                                                                               | Bonneville Elementary School - Kitchen                                                                          | Positive                  |
| 006A-05-17              | Friable                       | 50 joints   | т                              | Mudded Joint<br>Packings & Hot<br>Water Pipes                                                                                                                                                                                                                                                                                                                                                                                                                                                                                                                                                                                                                                                                                                                                                                                                                                                                                                                                                                                                                                                                                                                                                                                                                                                                                                                                                                                                                                                                                                                                                                                                                                                                                                                                                                                                                                                                                                                                                                                                                                                                                  | Bonneville Elementary School -<br>Hallways & Teacher's Lounge in<br>Original Portion of Building                | Positive                  |