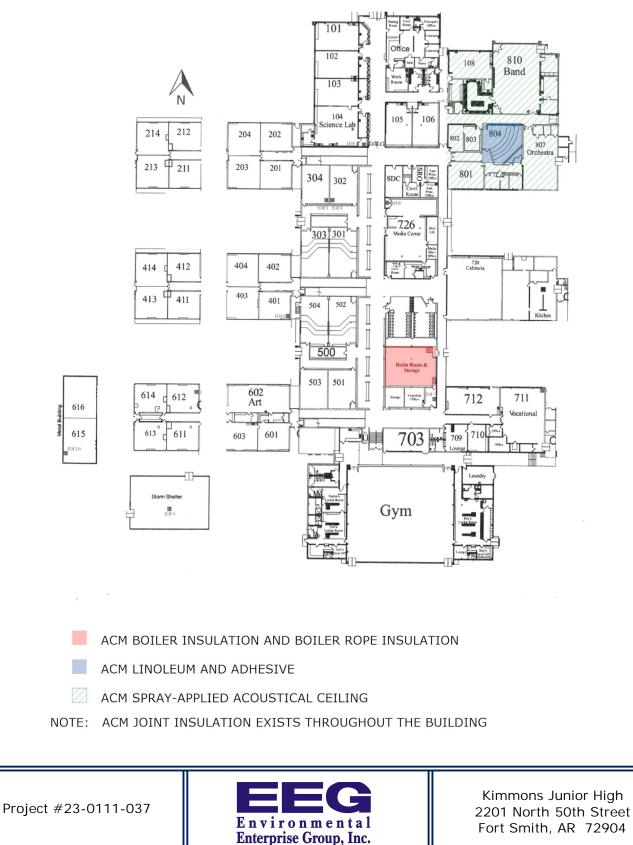

•        | 205<br>T Peck        |
| 217<br>D Chancey            | 220<br>N Steward  | 224 Counselor<br>Ottmar<br>222 |                    | . Macy     | SDC 225<br>C Frederick | 201<br>S Tierra   | 204<br>A<br>Thompson |
| 218<br>K Brown              | 219<br>M Lovelady | 221<br>D Bond                  |                    | Ť          | 200                    | 202<br>T Smith    | 203<br>S Wilbourn    |

Chaffin Middle School- Second Floor

ACM HARD JOINT INSULATION

NOTE: ACM INSULATION EXISTS IN THE GYMNASIUM, KITCHEN & CAFETERIA





Chaffin Middle School 3025 Massard Road Fort Smith, AR 72903

Project #23-0111-037











6601 Euper Lane Fort Smith, AR 72903



Project #23-0111-037



Fairview Elementary 2400 South Dallas Street Fort Smith, AR 72901



Kimmons Junior High School











Project #23-0111-037



Lincoln Childcare Center 1415 North 9th Street Fort Smith, AR 72901









HILL CENTER



🕢 ACM SPRAY-ON CEILING AND / OR ACM FLOOR TILE ADHESIVE

ACM COVEBASE ADHESIVE

NOTE: ACM BOILER PIPE INSULATION EXISTS THROUGHOUT THE BUILDING NOTE: ACM T & ELBOW BOILER PIPE INSULATION EXISTS THROUGHOUT THE BUILDING NOTE: ACM HOT WATER PIPE INSULATION EXISTS IN THE BASEMENT NOTE: ACM BASEBOARD ADHESIVE EXISTS IN THE CUSTODIAL CLOSET

Project #23-0111-037



Park Elementary 4111 Park Avenue Fort Smith, AR 72903



Project #23-0111-037



Ramsey Middle School 3201 Jenny Lind Road Fort Smith, AR 72901



EG

NOTE: STEAM PIPE JOINT INSULATION EXISTS THROUGHOUT THE BUILDING



Raymond Orr Elementary 3609 Phoenix Avenue Fort Smith, AR 72903

Project #23-0111-037